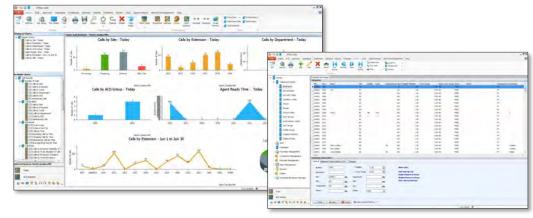

#### **FEATURES**

- Just Under 120 Reports
- Live Current Day Graphs
- Hierarchical Based Security
- Staff Performance
- Extension Performance
- Site Performance
- Utilities Performance
- Account Codes
- Fault Alarms
- Cost Alarms
- Scheduled Reports
- Peak Call Times Report

# **Office Xpress**

Office Xpress is our entry level accounting package however it offers a huge range of reports and functionality to help you keep your business moving forward. Office **Xpress** provides business intelligence instantly brina to results performance information enabling you to fine tune your team. With just over 100 reports Xpress will provide most small business the tool to analyse not only staff but all phone traffic, enabling you to get the most out of staff, utilities, time and budget. Xpress is an extremely cost effective way to help keep your business healthy.