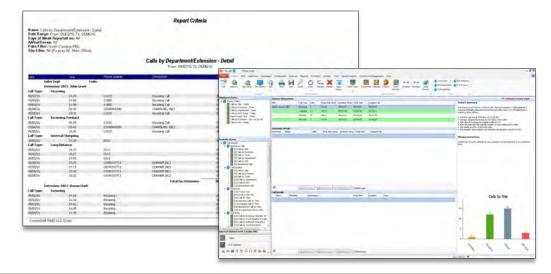

#### **FEATURES**

- Just Under 120 Reports
- Live Current Day Graphs
- Hierarchical Based Security
- Staff Performance
- Extension Performance
- Site Performance
- Utilities Performance
- Account Codes
- Fault Alarms
- Cost Alarms
- Scheduled Reports
- Peak Call Times Report

# **Office Xpress**

Office Xpress is our entry level accounting package however it offers a huge range of reports and functionality to help you keep your business moving forward. Office **Xpress** provides business intelligence instantly brina to results performance information enabling you to fine tune your team. With just over 100 reports Xpress will provide most small business the tool to analyse not only staff but all phone traffic, enabling you to get the most out of staff, utilities, time and budget. Xpress is an extremely cost effective way to help keep your business healthy.