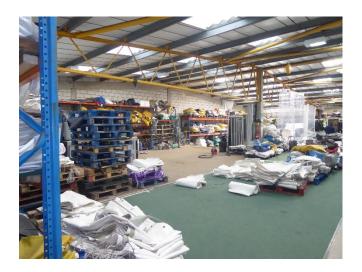

#### **DESCRIPTION**

The property comprises a large warehouse, with ground floor offices, meeting room, kitchen, WC & shower along with a sizeable mezzanine to roughly ¾ of the available space.

The unit benefits from a large, secure, 5,000 sq ft shared service yard to the front with 5 allocated parking spaces.

#### **ACCOMMODATION**

Ground Floor 4,705 sq ft (437 sq m) Mezzanine 3,745 sq ft (348 sq m)