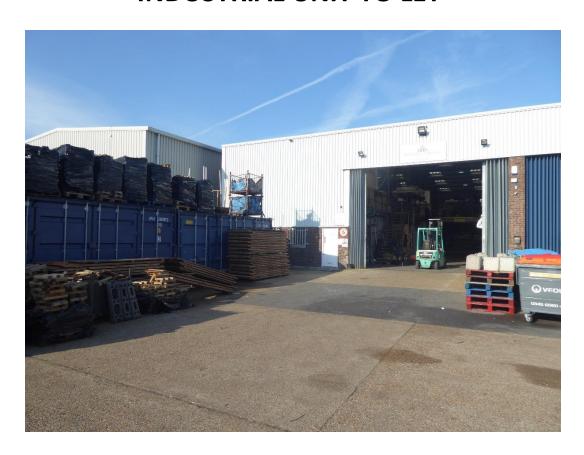

#### **DESCRIPTION**

The property comprises a large warehouse, with ground floor offices, meeting room, kitchen, WC & shower along with a sizeable mezzanine to roughly ¾ of the available space.

The unit benefits from a large, secure, 5,000 sq ft shared service yard to the front with 5 allocated parking spaces.