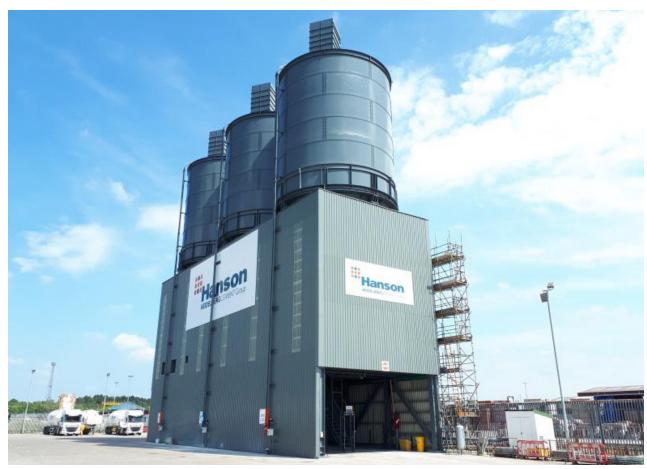

# Hanson is a leading supplier of heavy building materials to the construction industry, running 300 manufacturing sites and employing more than 3500 people in the UK.

Weatherproofing Advisors Ltd were appointed by Cape Industrial Services to carry out the replacement of the wall cladding at the Hanson Cement Distribution depot in Bellshill, near Glasgow.

New Hanson signage was installed as part of the cladding works.

Following a comprehensive survey of the entire building, a full schedule of works was prepared by Weatherproofing Advisors, which incorporated a detailed designed specification, access plans, and safe working methods.