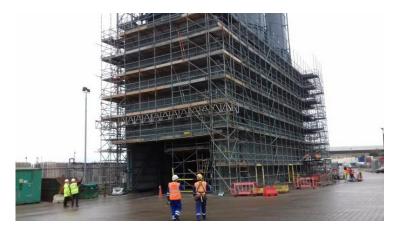

As part of an overall refurbishment programme, our works involved the safe removal of the existing aged wall sheets, then the installation of a new profiled cladding system incorporating translucent panels.

The works were carried out whilst the distribution centre continued to operate at normal capacity.

Working together with the Cape / Hanson project team allowed us to carry out the full project with minimal disruption to the day-today operations.