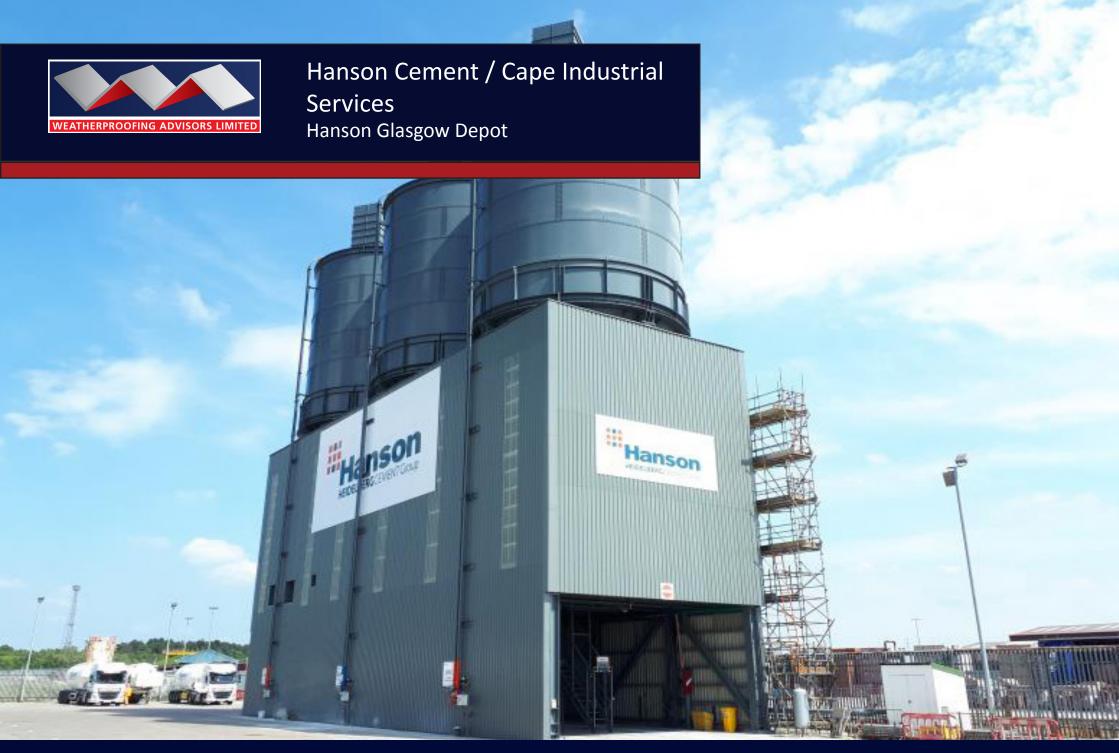

# Hanson is a leading supplier of heavy building materials to the construction industry, running 300 manufacturing sites and employing more than 3500 people in the UK.

Weatherproofing Advisors Ltd were appointed by Cape Industrial Services to carry out the replacement of the wall cladding at the Hanson Cement Distribution depot in Bellshill, near Glasgow.

As part of an overall refurbishment programme, our works involved the safe removal of the existing aged wall sheets, then the installation of a new profiled cladding system incorporating translucent panels.

New Hanson signage was installed as part of the cladding works.

Following a comprehensive survey of the entire building, a full schedule of works was prepared by Weatherproofing Advisors, which incorporated a detailed designed specification, access plans, and safe working methods.