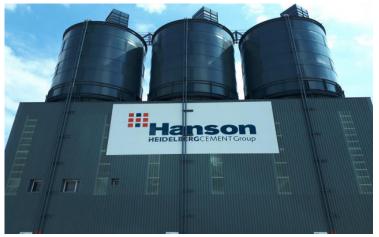

New Hanson signage was installed as part of the cladding works.

Following a comprehensive survey of the entire building, a full schedule of works was prepared by Weatherproofing Advisors, which incorporated a detailed designed specification, access plans, and safe working methods.

The new wall cladding has improved the aesthetics of the building, providing a long term, minimal maintenance solution.

"Our key aim for this job was that we were looking for a safe contractor. This is the first time we have used WPA, so it was imperative that the job was done correctly and safely. The completed project looks good and the client has commented on his satisfaction with this".