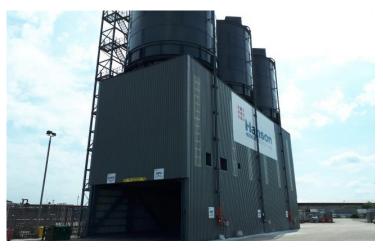

The new wall cladding has improved the aesthetics of the building, providing a long term, minimal maintenance solution.

"Our key aim for this job was that we were looking for a safe contractor. This is the first time we have used WPA, so it was imperative that the job was done correctly and safely. The completed project looks good and the client has commented on his satisfaction with this".