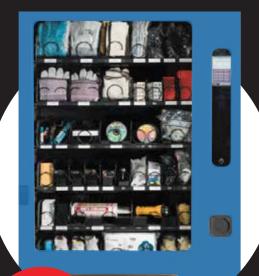

## SupplyBay

SupplyBay is the solution for vending with absolute control in the harsh industrial environment. Featuring integrated touchscreen control and state of the art electronics, SupplyBay delivers the reliability your supply chain needs.

## **Suggested Applications:**

Cutting Tools • Office Supplies • Retail Supplies Medical Supplies • PPE • Hand Tools Gloves • Tape • Batteries • And many more!

Most flexible and reconfigurable absolute control

## **Specifications**

- Average capacity: 324 400 pieces
- Maximum 70 SKUs (stockkeeping units), average 35 SKUs
- Maximum weight per tray: 45kg
- 20 helix configurations
- 10 dispense aids to accommodate diverse products e.g. batteries