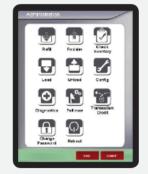

From its compact backlit touchscreen interface, SupplyBay offers the full range of user and administrative capabilities from SupplyPro. SupplyBay requires only a power supply and a network connection for full connectivity to the cloud based SupplyPort database. Monitor the activity, stock levels and alerts at your device from anywhere, 24 hours a day.

Absolute control means no single item leaves the vending machine unaccounted for.

Operating as a stand alone unit or as part of a custom vending solution with other SupplyPro devices, SupplyBay provides full usage audit trails.