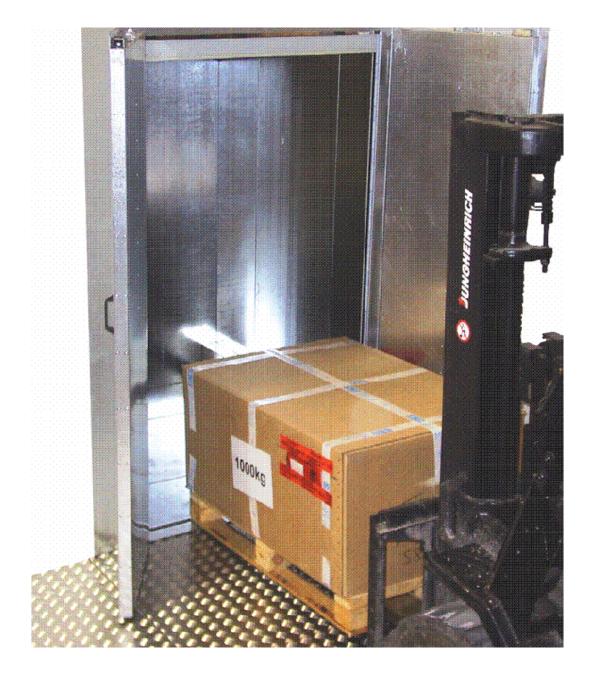

## **Goods Lift**

- Up to 15 metres Travel
- Self Supporting Structure
- Minimal Pit Required
- Variable Car Sizes
- Robust Design
- 300-1000kg Load Capacity
- No separate machine room required

Niche...... Our passion and purpose is the supply of specialist lifts that enable wheelchair users and the less able gain access to upper floors and up stairways, plus service, trolley and goods lifts for transporting goods in the range 5kgs to 2000kgs

## **Goods Lift**

| Model Type      | Goods lift                                                                                                                                                                                                              |  |  |  |  |  |  |  |
|-----------------|-------------------------------------------------------------------------------------------------------------------------------------------------------------------------------------------------------------------------|--|--|--|--|--|--|--|
| Rated Load      | 300-1000kg capacity.                                                                                                                                                                                                    |  |  |  |  |  |  |  |
| Rated Speed     | 0.1 m/s                                                                                                                                                                                                                 |  |  |  |  |  |  |  |
| Drive Type      | Chain drive, machine above                                                                                                                                                                                              |  |  |  |  |  |  |  |
| Number of Stops | Up to 6 stops                                                                                                                                                                                                           |  |  |  |  |  |  |  |
| Power Supply    | 415v, 3 phase, 50hz, 4-wire                                                                                                                                                                                             |  |  |  |  |  |  |  |
| Travel          | Up to 15 metres                                                                                                                                                                                                         |  |  |  |  |  |  |  |
| Pit             | 270 mm                                                                                                                                                                                                                  |  |  |  |  |  |  |  |
| Headroom        | Door Height + 1300 mm                                                                                                                                                                                                   |  |  |  |  |  |  |  |
| Car             | Galvanised car with safety gear. Option of drop bar or lattice gate for car load protection.                                                                                                                            |  |  |  |  |  |  |  |
| Car Size        | 1000 wide x 1400 deep with single hinge doors, or 1275 wide x 1500 deep with double hinge doors. Car height 1200-2000. Note car protection restricts car internal depth and door opening widths. See layout data below. |  |  |  |  |  |  |  |
| Controls        | Call and send buttons at each landing. Lift in use, car position indicator and door open buzzer at each landing.                                                                                                        |  |  |  |  |  |  |  |
| Configuration   | Single entry or through car.                                                                                                                                                                                            |  |  |  |  |  |  |  |
| Door Type       | Single or double swing hinge doors on landings depending on the model. Galvanised finish. Shutter gates available on request.                                                                                           |  |  |  |  |  |  |  |
| Shaft Enclosure | Standard freestanding structure clad by others. Note structure requires horizontal ties to the building fabric.                                                                                                         |  |  |  |  |  |  |  |
| Special Items   | Light & socket in the machine room, lift arrival buzzer and lift out of use indicator.                                                                                                                                  |  |  |  |  |  |  |  |
| Options         | Stainless steel finishes<br>Fire Rated Landing Doors<br>Galvanised non fire rated shaft cladding<br>Bespoke car sizes                                                                                                   |  |  |  |  |  |  |  |
| Compliance      | EC Machinery Directive 98/37/EC                                                                                                                                                                                         |  |  |  |  |  |  |  |
| Documentation   | Owners guide issued on completion.                                                                                                                                                                                      |  |  |  |  |  |  |  |
|                 |                                                                                                                                                                                                                         |  |  |  |  |  |  |  |