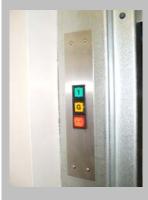

## **Goods Lift**

| Model Type      | Goods lift                                                                                                                                                                                                              |  |  |  |  |  |  |  |
|-----------------|-------------------------------------------------------------------------------------------------------------------------------------------------------------------------------------------------------------------------|--|--|--|--|--|--|--|
| Rated Load      | 300-1000kg capacity.                                                                                                                                                                                                    |  |  |  |  |  |  |  |
| Rated Speed     | 0.1 m/s                                                                                                                                                                                                                 |  |  |  |  |  |  |  |
| Drive Type      | Chain drive, machine above                                                                                                                                                                                              |  |  |  |  |  |  |  |
| Number of Stops | Up to 6 stops                                                                                                                                                                                                           |  |  |  |  |  |  |  |
| Power Supply    | 415v, 3 phase, 50hz, 4-wire                                                                                                                                                                                             |  |  |  |  |  |  |  |
| Travel          | Up to 15 metres                                                                                                                                                                                                         |  |  |  |  |  |  |  |
| Pit             | 270 mm                                                                                                                                                                                                                  |  |  |  |  |  |  |  |
| Headroom        | Door Height + 1300 mm                                                                                                                                                                                                   |  |  |  |  |  |  |  |
| Car             | Galvanised car with safety gear. Option of drop bar or lattice gate for car load protection.                                                                                                                            |  |  |  |  |  |  |  |
| Car Size        | 1000 wide x 1400 deep with single hinge doors, or 1275 wide x 1500 deep with double hinge doors. Car height 1200-2000. Note car protection restricts car internal depth and door opening widths. See layout data below. |  |  |  |  |  |  |  |
| Controls        | Call and send buttons at each landing. Lift in use, car position indicator and door open buzzer at each landing.                                                                                                        |  |  |  |  |  |  |  |
| Configuration   | Single entry or through car.                                                                                                                                                                                            |  |  |  |  |  |  |  |
| Door Type       | Single or double swing hinge doors on landings depending on the model. Galvanised finish. Shutter gates available on request.                                                                                           |  |  |  |  |  |  |  |
| Shaft Enclosure | Standard freestanding structure clad by others. Note structure requires horizontal ties to the building fabric.                                                                                                         |  |  |  |  |  |  |  |
| Special Items   | Light & socket in the machine room, lift arrival buzzer and lift out of use indicator.                                                                                                                                  |  |  |  |  |  |  |  |
| Options         | Stainless steel finishes<br>Fire Rated Landing Doors<br>Galvanised non fire rated shaft cladding<br>Bespoke car sizes                                                                                                   |  |  |  |  |  |  |  |
| Compliance      | EC Machinery Directive 98/37/EC                                                                                                                                                                                         |  |  |  |  |  |  |  |
| Documentation   | Owners guide issued on completion.                                                                                                                                                                                      |  |  |  |  |  |  |  |
|                 |                                                                                                                                                                                                                         |  |  |  |  |  |  |  |