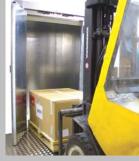

## **Goods Lift**

| Model Type      | Goods lift                                                                                                                                                                                                              |  |  |  |  |  |  |  |
|-----------------|-------------------------------------------------------------------------------------------------------------------------------------------------------------------------------------------------------------------------|--|--|--|--|--|--|--|
| Rated Load      | 300-1000kg capacity.                                                                                                                                                                                                    |  |  |  |  |  |  |  |
| Rated Speed     | 0.1 m/s                                                                                                                                                                                                                 |  |  |  |  |  |  |  |
| Drive Type      | Chain drive, machine above                                                                                                                                                                                              |  |  |  |  |  |  |  |
| Number of Stops | Up to 6 stops                                                                                                                                                                                                           |  |  |  |  |  |  |  |
| Power Supply    | 415v, 3 phase, 50hz, 4-wire                                                                                                                                                                                             |  |  |  |  |  |  |  |
| Travel          | Up to 15 metres                                                                                                                                                                                                         |  |  |  |  |  |  |  |
| Pit             | 270 mm                                                                                                                                                                                                                  |  |  |  |  |  |  |  |
| Headroom        | Door Height + 1300 mm                                                                                                                                                                                                   |  |  |  |  |  |  |  |
| Car             | Galvanised car with safety gear. Option of drop bar or lattice gate for car load protection.                                                                                                                            |  |  |  |  |  |  |  |
| Car Size        | 1000 wide x 1400 deep with single hinge doors, or 1275 wide x 1500 deep with double hinge doors. Car height 1200-2000. Note car protection restricts car internal depth and door opening widths. See layout data below. |  |  |  |  |  |  |  |
| Controls        | Call and send buttons at each landing. Lift in use, car position indicator and door open buzzer at each landing.                                                                                                        |  |  |  |  |  |  |  |
| Configuration   | Single entry or through car.                                                                                                                                                                                            |  |  |  |  |  |  |  |
| Door Type       | Single or double swing hinge doors on landings depending on the model. Galvanised finish. Shutter gates available on request.                                                                                           |  |  |  |  |  |  |  |
| Shaft Enclosure | Standard freestanding structure clad by others. Note structure requires horizontal ties to the building fabric.                                                                                                         |  |  |  |  |  |  |  |
| Special Items   | Light & socket in the machine room, lift arrival buzzer and lift out of use indicator.                                                                                                                                  |  |  |  |  |  |  |  |
| Options         | Stainless steel finishes<br>Fire Rated Landing Doors<br>Galvanised non fire rated shaft cladding<br>Bespoke car sizes                                                                                                   |  |  |  |  |  |  |  |
| Compliance      | EC Machinery Directive 98/37/EC                                                                                                                                                                                         |  |  |  |  |  |  |  |
| Documentation   | Owners guide issued on completion.                                                                                                                                                                                      |  |  |  |  |  |  |  |
|                 |                                                                                                                                                                                                                         |  |  |  |  |  |  |  |