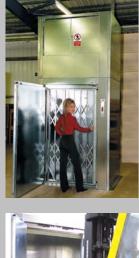

## **Goods Lift**

- Up to 15 metres Travel
- Self Supporting Structure
- Minimal Pit Required
- Variable Car Sizes
- Robust Design
- 300-1000kg Load Capacity
- No separate machine room required

Niche...... Our passion and purpose is the supply of specialist lifts that enable wheelchair users and the less able gain access to upper floors and up stairways, plus service, trolley and goods lifts for transporting goods in the range 5kgs to 2000kgs

## **Goods Lift**

| Model Type      | Goods lift                                                                                                                                                                                                              |  |  |  |  |  |  |  |
|-----------------|-------------------------------------------------------------------------------------------------------------------------------------------------------------------------------------------------------------------------|--|--|--|--|--|--|--|
| Rated Load      | 300-1000kg capacity.                                                                                                                                                                                                    |  |  |  |  |  |  |  |
| Rated Speed     | 0.1 m/s                                                                                                                                                                                                                 |  |  |  |  |  |  |  |
| Drive Type      | Chain drive, machine above                                                                                                                                                                                              |  |  |  |  |  |  |  |
| Number of Stops | Up to 6 stops                                                                                                                                                                                                           |  |  |  |  |  |  |  |
| Power Supply    | 415v, 3 phase, 50hz, 4-wire                                                                                                                                                                                             |  |  |  |  |  |  |  |
| Travel          | Up to 15 metres                                                                                                                                                                                                         |  |  |  |  |  |  |  |
| Pit             | 270 mm                                                                                                                                                                                                                  |  |  |  |  |  |  |  |
| Headroom        | Door Height + 1300 mm                                                                                                                                                                                                   |  |  |  |  |  |  |  |
| Car             | Galvanised car with safety gear. Option of drop bar or lattice gate for car load protection.                                                                                                                            |  |  |  |  |  |  |  |
| Car Size        | 1000 wide x 1400 deep with single hinge doors, or 1275 wide x 1500 deep with double hinge doors. Car height 1200-2000. Note car protection restricts car internal depth and door opening widths. See layout data below. |  |  |  |  |  |  |  |
| Controls        | Call and send buttons at each landing. Lift in use, car position indicator and door open buzzer at each landing.                                                                                                        |  |  |  |  |  |  |  |
| Configuration   | Single entry or through car.                                                                                                                                                                                            |  |  |  |  |  |  |  |
| Door Type       | Single or double swing hinge doors on landings depending on the model. Galvanised finish. Shutter gates available on request.                                                                                           |  |  |  |  |  |  |  |
| Shaft Enclosure | Standard freestanding structure clad by others. Note structure requires horizontal ties to the building fabric.                                                                                                         |  |  |  |  |  |  |  |
| Special Items   | Light & socket in the machine room, lift arrival buzzer and lift out of use indicator.                                                                                                                                  |  |  |  |  |  |  |  |
| Options         | Stainless steel finishes<br>Fire Rated Landing Doors<br>Galvanised non fire rated shaft cladding<br>Bespoke car sizes                                                                                                   |  |  |  |  |  |  |  |
| Compliance      | EC Machinery Directive 98/37/EC                                                                                                                                                                                         |  |  |  |  |  |  |  |
| Documentation   | Owners guide issued on completion.                                                                                                                                                                                      |  |  |  |  |  |  |  |
|                 |                                                                                                                                                                                                                         |  |  |  |  |  |  |  |