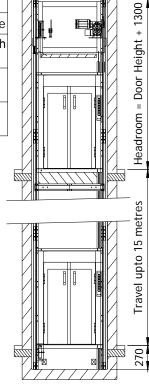

## **Goods Lift**

| Model Type      | Goods lift                                                                                                                                                                                                              |  |  |  |  |  |  |  |
|-----------------|-------------------------------------------------------------------------------------------------------------------------------------------------------------------------------------------------------------------------|--|--|--|--|--|--|--|
| Rated Load      | 300-1000kg capacity.                                                                                                                                                                                                    |  |  |  |  |  |  |  |
| Rated Speed     | 0.1 m/s                                                                                                                                                                                                                 |  |  |  |  |  |  |  |
| Drive Type      | Chain drive, machine above                                                                                                                                                                                              |  |  |  |  |  |  |  |
| Number of Stops | Up to 6 stops                                                                                                                                                                                                           |  |  |  |  |  |  |  |
| Power Supply    | 415v, 3 phase, 50hz, 4-wire                                                                                                                                                                                             |  |  |  |  |  |  |  |
| Travel          | Up to 15 metres                                                                                                                                                                                                         |  |  |  |  |  |  |  |
| Pit             | 270 mm                                                                                                                                                                                                                  |  |  |  |  |  |  |  |
| Headroom        | Door Height + 1300 mm                                                                                                                                                                                                   |  |  |  |  |  |  |  |
| Car             | Galvanised car with safety gear. Option of drop bar or lattice gate for car load protection.                                                                                                                            |  |  |  |  |  |  |  |
| Car Size        | 1000 wide x 1400 deep with single hinge doors, or 1275 wide x 1500 deep with double hinge doors. Car height 1200-2000. Note car protection restricts car internal depth and door opening widths. See layout data below. |  |  |  |  |  |  |  |
| Controls        | Call and send buttons at each landing. Lift in use, car position indicator and door open buzzer at each landing.                                                                                                        |  |  |  |  |  |  |  |
| Configuration   | Single entry or through car.                                                                                                                                                                                            |  |  |  |  |  |  |  |
| Door Type       | Single or double swing hinge doors on landings depending on the model. Galvanised finish. Shutter gates available on request.                                                                                           |  |  |  |  |  |  |  |
| Shaft Enclosure | Standard freestanding structure clad by others. Note structure requires horizontal ties to the building fabric.                                                                                                         |  |  |  |  |  |  |  |
| Special Items   | Light & socket in the machine room, lift arrival buzzer and lift out of use indicator.                                                                                                                                  |  |  |  |  |  |  |  |
| Options         | Stainless steel finishes<br>Fire Rated Landing Doors<br>Galvanised non fire rated shaft cladding<br>Bespoke car sizes                                                                                                   |  |  |  |  |  |  |  |
| Compliance      | EC Machinery Directive 98/37/EC                                                                                                                                                                                         |  |  |  |  |  |  |  |
| Documentation   | Owners guide issued on completion.                                                                                                                                                                                      |  |  |  |  |  |  |  |
|                 |                                                                                                                                                                                                                         |  |  |  |  |  |  |  |