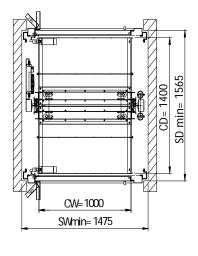

## **Goods Lift**

| Model Type      | Goods lift                                                                                                                                                                                                              |  |  |  |  |  |  |  |
|-----------------|-------------------------------------------------------------------------------------------------------------------------------------------------------------------------------------------------------------------------|--|--|--|--|--|--|--|
| Rated Load      | 300-1000kg capacity.                                                                                                                                                                                                    |  |  |  |  |  |  |  |
| Rated Speed     | 0.1 m/s                                                                                                                                                                                                                 |  |  |  |  |  |  |  |
| Drive Type      | Chain drive, machine above                                                                                                                                                                                              |  |  |  |  |  |  |  |
| Number of Stops | Up to 6 stops                                                                                                                                                                                                           |  |  |  |  |  |  |  |
| Power Supply    | 415v, 3 phase, 50hz, 4-wire                                                                                                                                                                                             |  |  |  |  |  |  |  |
| Travel          | Up to 15 metres                                                                                                                                                                                                         |  |  |  |  |  |  |  |
| Pit             | 270 mm                                                                                                                                                                                                                  |  |  |  |  |  |  |  |
| Headroom        | Door Height + 1300 mm                                                                                                                                                                                                   |  |  |  |  |  |  |  |
| Car             | Galvanised car with safety gear. Option of drop bar or lattice gate for car load protection.                                                                                                                            |  |  |  |  |  |  |  |
| Car Size        | 1000 wide x 1400 deep with single hinge doors, or 1275 wide x 1500 deep with double hinge doors. Car height 1200-2000. Note car protection restricts car internal depth and door opening widths. See layout data below. |  |  |  |  |  |  |  |
| Controls        | Call and send buttons at each landing. Lift in use, car position indicator and door open buzzer at each landing.                                                                                                        |  |  |  |  |  |  |  |
| Configuration   | Single entry or through car.                                                                                                                                                                                            |  |  |  |  |  |  |  |
| Door Type       | Single or double swing hinge doors on landings depending on the model. Galvanised finish. Shutter gates available on request.                                                                                           |  |  |  |  |  |  |  |
| Shaft Enclosure | Standard freestanding structure clad by others. Note structure requires horizontal ties to the building fabric.                                                                                                         |  |  |  |  |  |  |  |
| Special Items   | Light & socket in the machine room, lift arrival buzzer and lift out of use indicator.                                                                                                                                  |  |  |  |  |  |  |  |
| Options         | Stainless steel finishes<br>Fire Rated Landing Doors<br>Galvanised non fire rated shaft cladding<br>Bespoke car sizes                                                                                                   |  |  |  |  |  |  |  |
| Compliance      | EC Machinery Directive 98/37/EC                                                                                                                                                                                         |  |  |  |  |  |  |  |
| Documentation   | Owners guide issued on completion.                                                                                                                                                                                      |  |  |  |  |  |  |  |
|                 |                                                                                                                                                                                                                         |  |  |  |  |  |  |  |

| Landing Door Type | Car Internal Depth |         |                   |         | Door Opening Width |         |                   |         |    |      |      |
|-------------------|--------------------|---------|-------------------|---------|--------------------|---------|-------------------|---------|----|------|------|
|                   | With Drop Bar      |         | With Lattice Gate |         | With Drop Bar      |         | With Lattice Gate |         |    |      |      |
|                   | Front              | Through | Front             | Through | Front              | Through | Front             | Through |    | . II | - 19 |
|                   | Opening            | Car     | Opening           | Car     | Opening            | Car     | Opening           | Car     | Ĩĕ | 5777 |      |
| Single Hinge Door | 1350               | 1300    | 1275              |         | 950                |         | 900               |         |    |      |      |
| Double Hinge Door | 1450               | 1400    | 1400              |         | 1225               |         | 1150              |         |    | U    | U    |