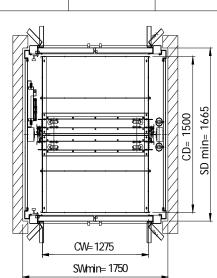

## **Goods Lift**

| Model Type      | Goods lift                                                                                                                                                                                                              |  |  |  |  |  |  |  |
|-----------------|-------------------------------------------------------------------------------------------------------------------------------------------------------------------------------------------------------------------------|--|--|--|--|--|--|--|
| Rated Load      | 300-1000kg capacity.                                                                                                                                                                                                    |  |  |  |  |  |  |  |
| Rated Speed     | 0.1 m/s                                                                                                                                                                                                                 |  |  |  |  |  |  |  |
| Drive Type      | Chain drive, machine above                                                                                                                                                                                              |  |  |  |  |  |  |  |
| Number of Stops | Up to 6 stops                                                                                                                                                                                                           |  |  |  |  |  |  |  |
| Power Supply    | 415v, 3 phase, 50hz, 4-wire                                                                                                                                                                                             |  |  |  |  |  |  |  |
| Travel          | Up to 15 metres                                                                                                                                                                                                         |  |  |  |  |  |  |  |
| Pit             | 270 mm                                                                                                                                                                                                                  |  |  |  |  |  |  |  |
| Headroom        | Door Height + 1300 mm                                                                                                                                                                                                   |  |  |  |  |  |  |  |
| Car             | Galvanised car with safety gear. Option of drop bar or lattice gate for car load protection.                                                                                                                            |  |  |  |  |  |  |  |
| Car Size        | 1000 wide x 1400 deep with single hinge doors, or 1275 wide x 1500 deep with double hinge doors. Car height 1200-2000. Note car protection restricts car internal depth and door opening widths. See layout data below. |  |  |  |  |  |  |  |
| Controls        | Call and send buttons at each landing. Lift in use, car position indicator and door open buzzer at each landing.                                                                                                        |  |  |  |  |  |  |  |
| Configuration   | Single entry or through car.                                                                                                                                                                                            |  |  |  |  |  |  |  |
| Door Type       | Single or double swing hinge doors on landings depending on the model. Galvanised finish. Shutter gates available on request.                                                                                           |  |  |  |  |  |  |  |
| Shaft Enclosure | Standard freestanding structure clad by others. Note structure requires horizontal ties to the building fabric.                                                                                                         |  |  |  |  |  |  |  |
| Special Items   | Light & socket in the machine room, lift arrival buzzer and lift out of use indicator.                                                                                                                                  |  |  |  |  |  |  |  |
| Options         | Stainless steel finishes<br>Fire Rated Landing Doors<br>Galvanised non fire rated shaft cladding<br>Bespoke car sizes                                                                                                   |  |  |  |  |  |  |  |
| Compliance      | EC Machinery Directive 98/37/EC                                                                                                                                                                                         |  |  |  |  |  |  |  |
| Documentation   | Owners guide issued on completion.                                                                                                                                                                                      |  |  |  |  |  |  |  |
|                 |                                                                                                                                                                                                                         |  |  |  |  |  |  |  |

| Landing Door Type | Car Internal Depth |         |                   |         | Door Opening Width |         |                   |         |    |      |      |
|-------------------|--------------------|---------|-------------------|---------|--------------------|---------|-------------------|---------|----|------|------|
|                   | With Drop Bar      |         | With Lattice Gate |         | With Drop Bar      |         | With Lattice Gate |         |    |      |      |
|                   | Front              | Through | Front             | Through | Front              | Through | Front             | Through |    | . II | - 19 |
|                   | Opening            | Car     | Opening           | Car     | Opening            | Car     | Opening           | Car     | Ĩĕ | 5777 |      |
| Single Hinge Door | 1350               | 1300    | 1275              |         | 950                |         | 900               |         |    |      |      |
| Double Hinge Door | 1450               | 1400    | 1400              |         | 1225               |         | 1150              |         |    | U    | U    |