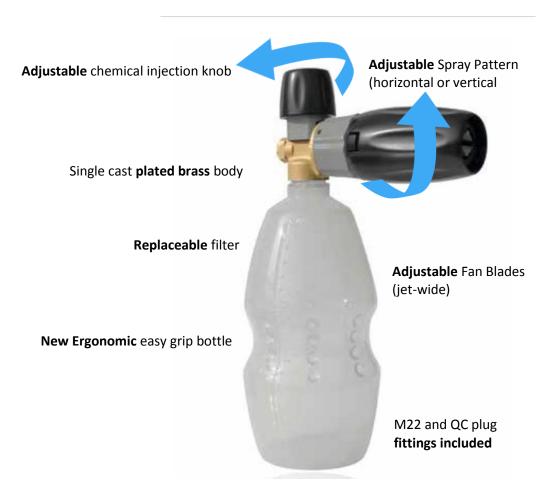

## **Innovation Design Quality**

The Innovation of the PF-22 Foam Cannon lies in the nozzle.

The MTM Hydro Foam Cannon offers not only adjustable fan blades but now offers an adjustable spray pattern (vertically or horizontally) as it throws thick foam onto your vehicle, house, fence, sidewalk, roof or other washable items. The chemical injection knob on top allows for more or less chemical to be drawn through the internal chamber, increasing or decreasing the foam output. This allows the internal agitator to create a dense foam.

## **FEATURES:**

- > 1,100 5,000 PSI
- > 1.8 5.3 GPM
- > 140 degree temp
- Adjustable Spray Pattern (horizontal or vertical
- > Adjustable Fan Blades (jet-wide)
- > Approved For auto, RV, marine detailing agriculture and home cleaning