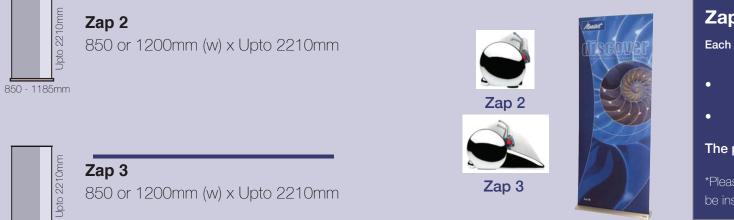

## **Zap Panel Sizes**

Each of the Zap's come in the following sizes

- 850mm (w) x Upto 2210mm (h)
- 1200mm (w) x Upto 2210mm (h)

The pole is adjustable allowing you varied visual height.

\*Please add 200mm bleed at the bottom of the artwork, this will be inside the cassette and will not be visible.