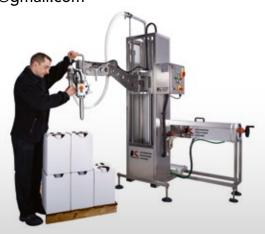

For slightly larger volumes and batches we offer single or twin head volumetric machines. For larger volumes and handling the Boom Arm Filler is an ideal solution. Our friendly and knowledgeable staff will be glad to assist you in order to determine the best way forward.

Bench Top Filler
Boom Arm Filler
VIP F500 S2(Page 3- Other products)

If you would like to know more about the products and services we offer, please call:

01484 533 356 or email karmelle@gmail.com