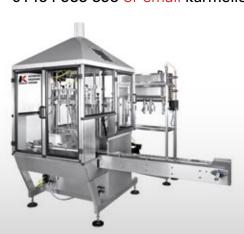

## **Automatic**

Karmelle offers various types of automatic filling machines. All automatic filling machines are modular and more filling heads can be added if you product increases. We also offer a one litre to five litre volumetric filler with independently controlled cylinders when considering your specific needs.

Flowmeter
In-line VIP F100-Atex
Volumetric F100 & F500