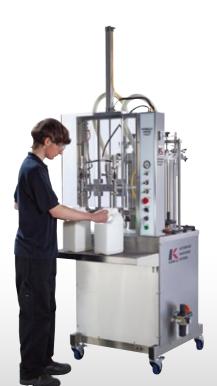

## Semi-automatic Fillers

Karmelle semi-automatic filling machines offer a variety of filling options for small to medium batch sizes. The Bench Top Filler is suited to small volumes and batch sizes. For slightly larger volumes and batches we offer single or twin head volumetric machines.