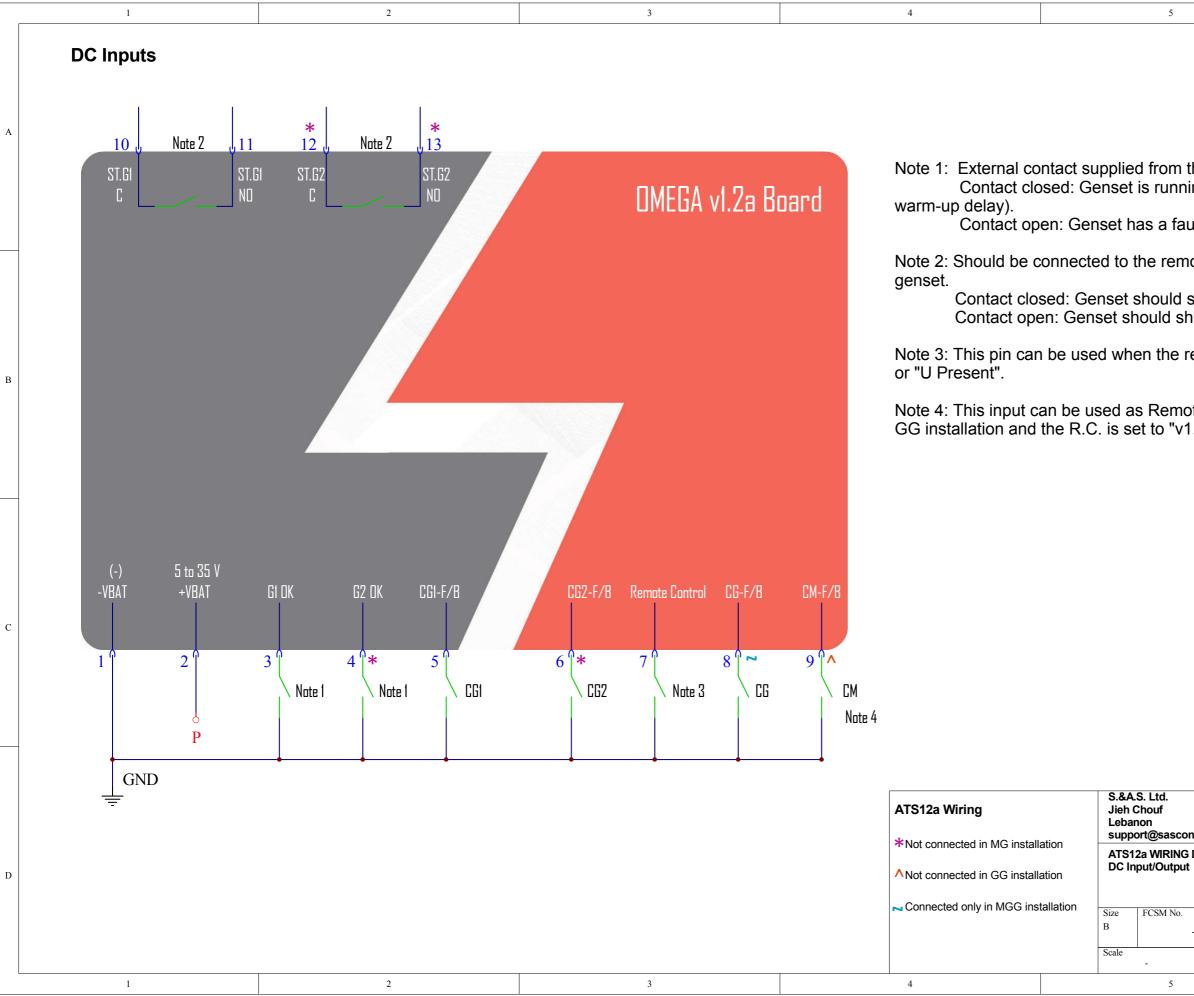

|                                                                              |          |            | 6                             |          |     |   |
|------------------------------------------------------------------------------|----------|------------|-------------------------------|----------|-----|---|
|                                                                              |          |            |                               |          |     |   |
|                                                                              |          |            |                               |          |     |   |
|                                                                              | _        |            |                               |          |     | Α |
| the autostart of the genset:<br>ning & ready to supply the load (no need for |          |            |                               |          |     |   |
| ult or can                                                                   | inot su  | pply the   | load.                         |          |     |   |
| note contr                                                                   | rol term | ninals of  | the autostar                  | t of the |     |   |
|                                                                              |          |            | onse delay).<br>poling delay) |          |     |   |
| remote control (R.C.) is set to "Gensets Rdy"                                |          |            |                               |          | у"  | В |
|                                                                              |          | n the ins  | stallation type               | e is set | to  |   |
| 1.0 Comp                                                                     | λ.       |            |                               |          |     |   |
|                                                                              |          |            |                               |          |     |   |
|                                                                              |          |            |                               |          |     |   |
|                                                                              |          |            |                               |          |     |   |
|                                                                              |          |            |                               |          |     |   |
|                                                                              |          |            |                               |          |     | С |
|                                                                              |          |            |                               |          |     |   |
|                                                                              |          |            |                               |          |     |   |
|                                                                              |          |            |                               |          |     |   |
|                                                                              |          |            |                               |          |     |   |
| ontrollers.com                                                               | 1        |            |                               |          |     |   |
| G DIAG:<br>it                                                                |          |            |                               |          |     | D |
|                                                                              | DWG No.  |            |                               |          | Rev |   |
| -                                                                            |          | ATS12a.Sch | Sheet                         |          | 1   |   |
|                                                                              |          |            | 6 Sheet 1 of 5                |          |     |   |
|                                                                              |          |            | -                             |          |     |   |