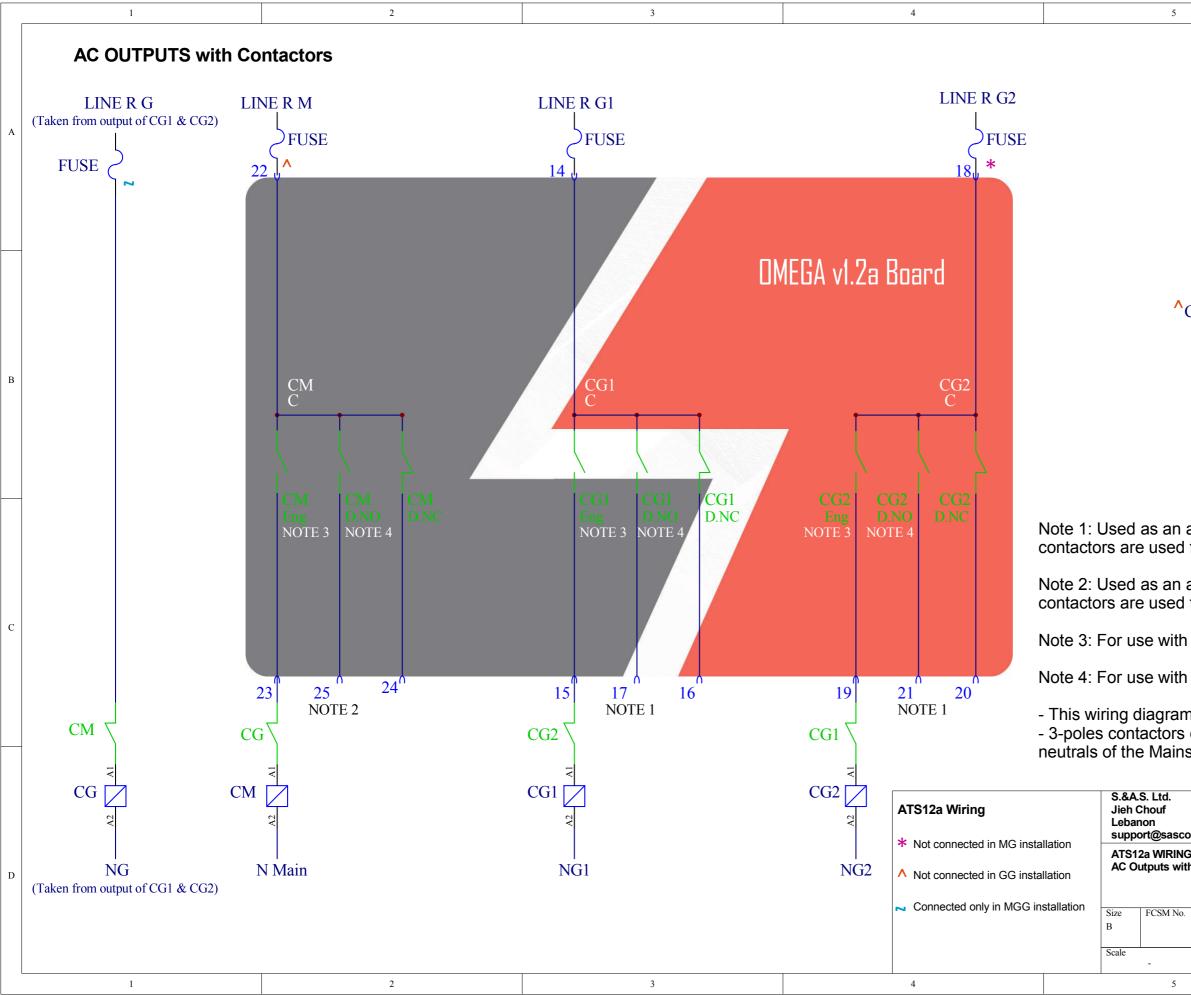

6 А В С D DWG No. Rev ATS12a.Sch 1 -Sheet 3 of 5 6

| Single line diagram<br>$G_1$ $G_2$ $G_1$ $G_2$ $G_2$ $CG_1$ $G_2$ $CG_2$ *                                                                                                                                                                   | A |
|----------------------------------------------------------------------------------------------------------------------------------------------------------------------------------------------------------------------------------------------|---|
| CM CG CG CG                                                                                                                                                                                                                                  | В |
| alarm output if fault exists on G1 or G2 in case<br>for the transfer switch<br>alarm output if utility is absent in case<br>for the transfer switch<br>motorized circuit breaker to engage it.<br>motorized circuit breaker to disengage it. | С |
| s, G1 & G2 together.                                                                                                                                                                                                                         | D |