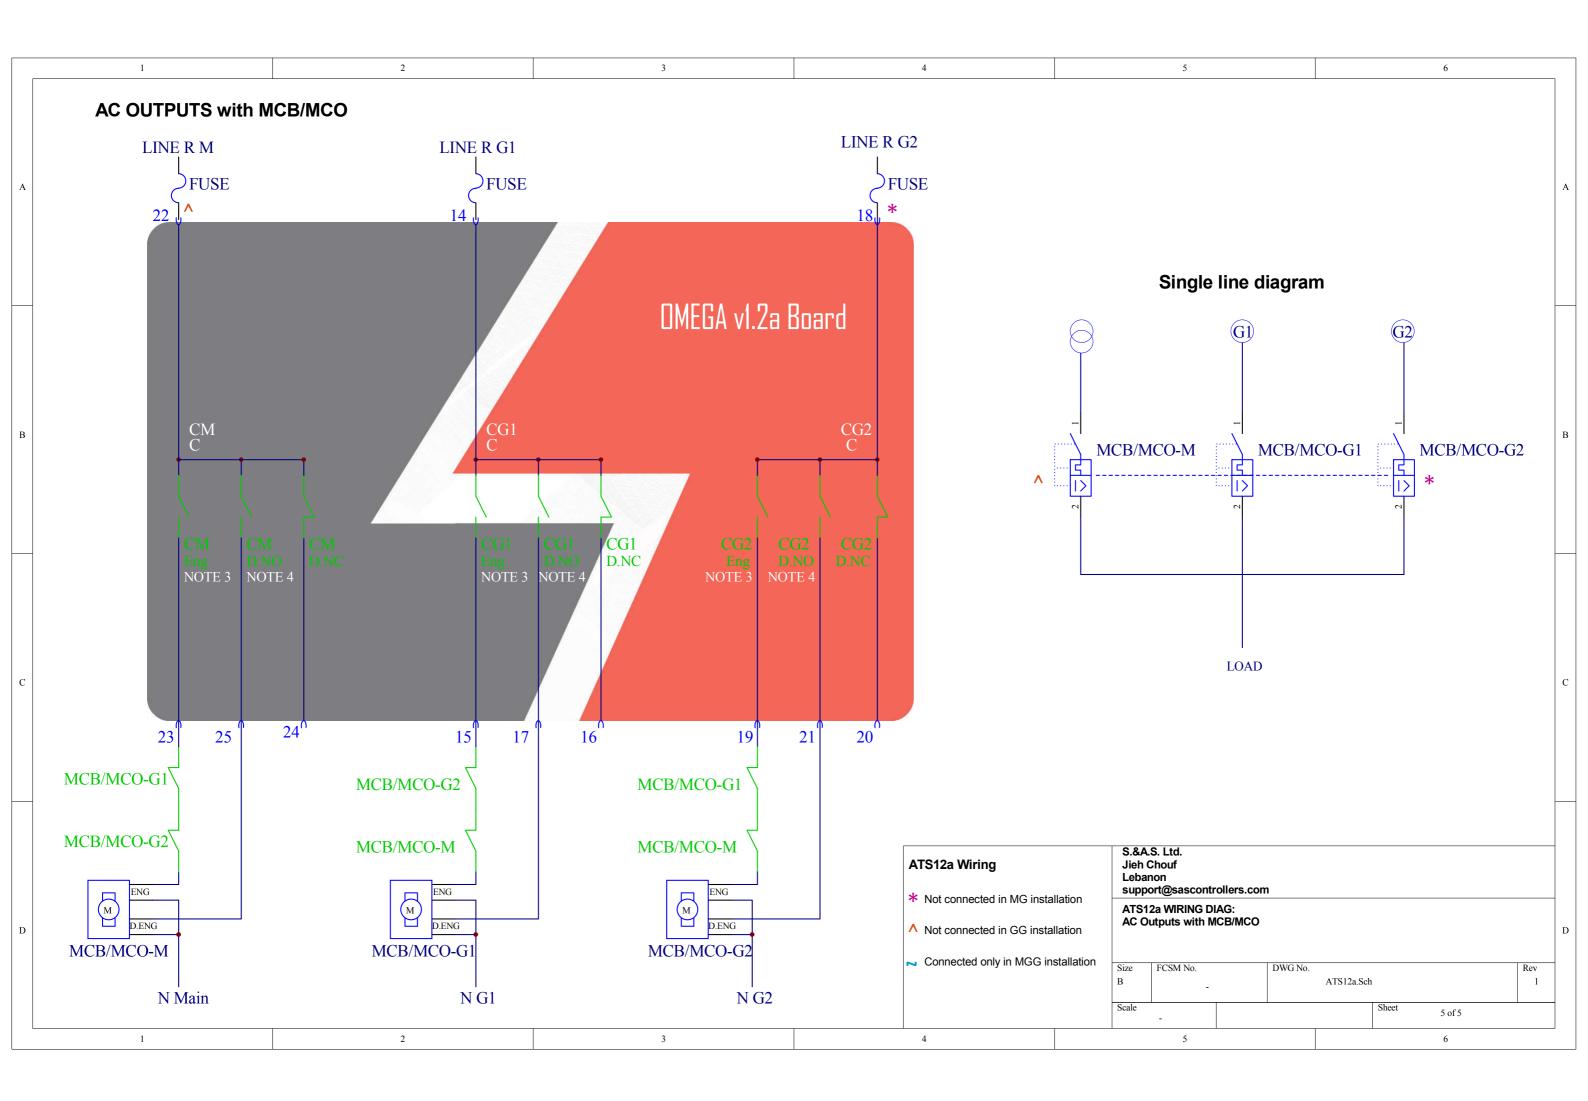

6 А В С D DWG No. Rev ATS12a.Sch 1 -Sheet 3 of 5 6

| Single line diagram<br>$G_1$ $G_2$ $G_1$ $G_2$ $G_2$ $CG_1$ $G_2$ $CG_2$ *                                                                                                                                                                   | A |
|----------------------------------------------------------------------------------------------------------------------------------------------------------------------------------------------------------------------------------------------|---|
| CM CG CG CG                                                                                                                                                                                                                                  | В |
| alarm output if fault exists on G1 or G2 in case<br>for the transfer switch<br>alarm output if utility is absent in case<br>for the transfer switch<br>motorized circuit breaker to engage it.<br>motorized circuit breaker to disengage it. | С |
| s, G1 & G2 together.                                                                                                                                                                                                                         | D |