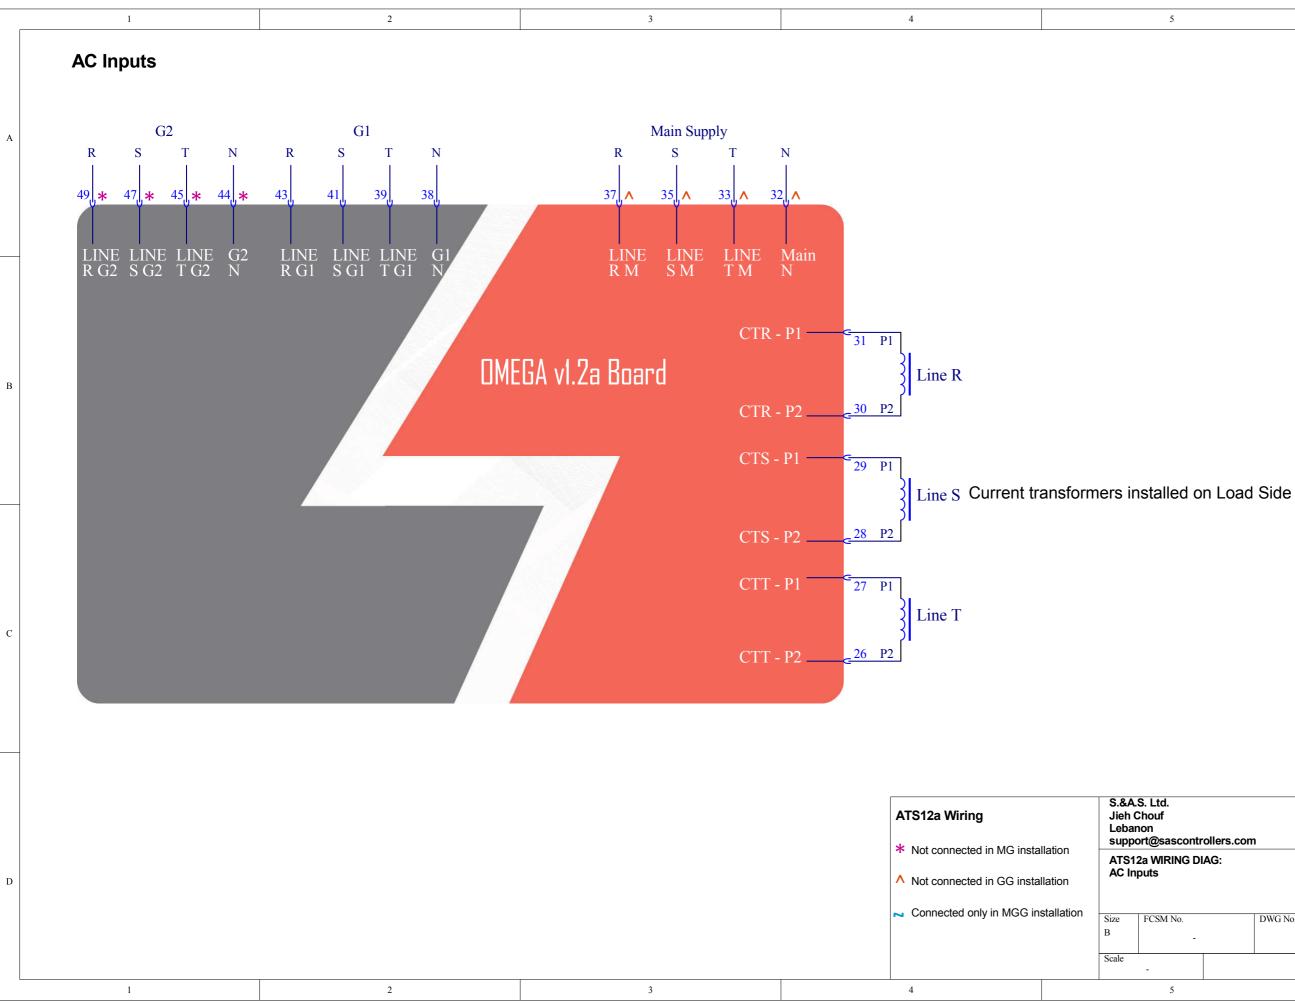

|                                                                             | 6                                           | ] |  |  |
|-----------------------------------------------------------------------------|---------------------------------------------|---|--|--|
|                                                                             |                                             |   |  |  |
|                                                                             |                                             |   |  |  |
|                                                                             |                                             | A |  |  |
| the autostart of the genset:<br>ing & ready to supply the load (no need for |                                             |   |  |  |
| ult or cannot supply the load.                                              |                                             |   |  |  |
| ote control term                                                            | nals of the autostart of the                |   |  |  |
|                                                                             | r response delay).<br>d for cooling delay). |   |  |  |
| remote control (R.C.) is set to "Gensets Rdy"                               |                                             |   |  |  |
| ote Control when                                                            | the installation type is set to             | В |  |  |
|                                                                             |                                             |   |  |  |
|                                                                             |                                             |   |  |  |
|                                                                             |                                             |   |  |  |
|                                                                             |                                             |   |  |  |
|                                                                             |                                             | C |  |  |
|                                                                             |                                             |   |  |  |
|                                                                             |                                             |   |  |  |
|                                                                             |                                             |   |  |  |
|                                                                             |                                             | - |  |  |
| ontrollers.com                                                              |                                             |   |  |  |
| G DIAG:<br>it with MCB/MCO                                                  |                                             | D |  |  |
| DWG No.                                                                     | ATS12a.Sch 1                                | - |  |  |
| -                                                                           | Sheet                                       |   |  |  |
|                                                                             | 6 Sheet 2 of 5                              |   |  |  |
|                                                                             | v                                           |   |  |  |