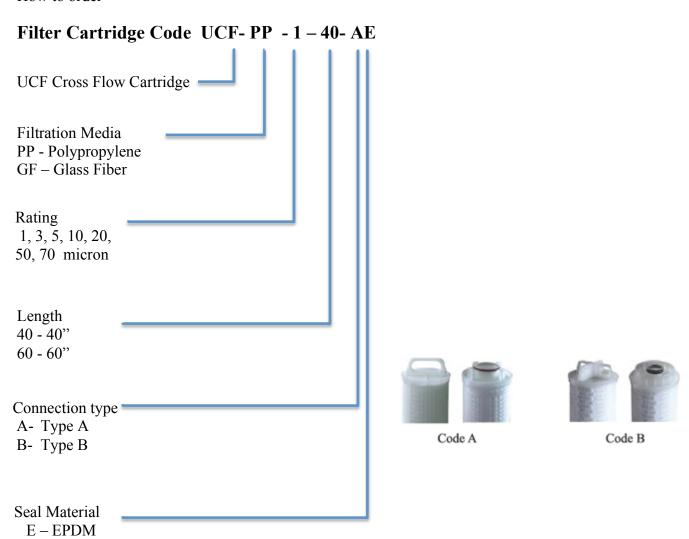

## **Filtration Efficiency**

How to order

Asia Pacific Regional Office

TV - TEV

Universal Filtration Solutions Asia Pte Ltd

81 Ubi Ave 4, UB-ONE #06-28, Singapore 408830

#### **Specification**

Length -40 & 60 inches

Micron rating available: 1, 3, 5, 10, 20, 50 to 70 micron Absolute

OD - 6.5 inches

Media – Polypropylene and Glass Fiber

Connection
Two type of connection, code A and B