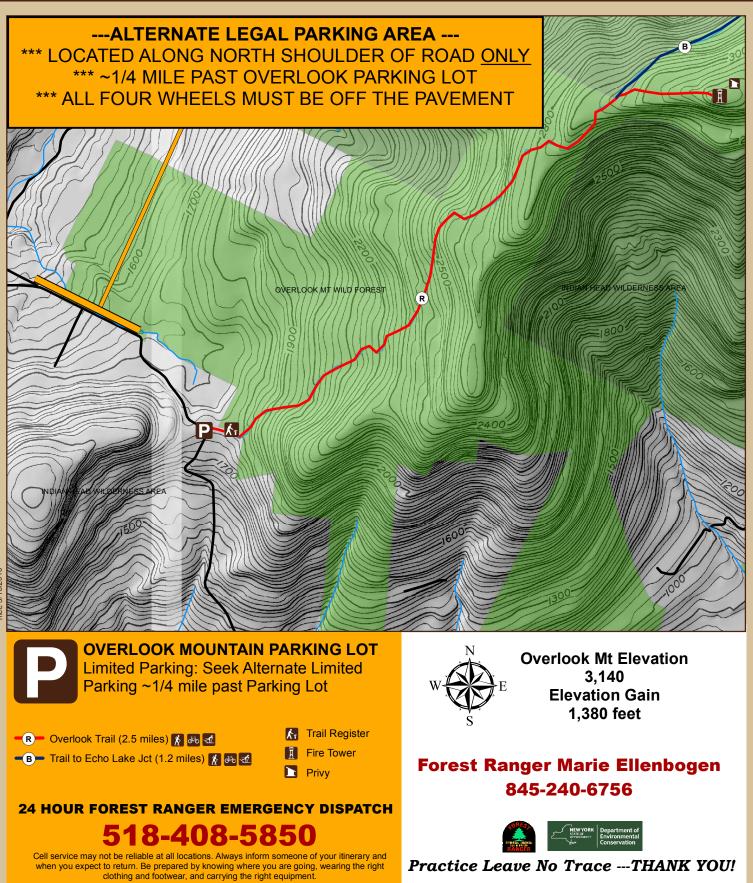

## **CATSKILL FOREST PRESERVE**

New York State Department of Environmental Conservation

## **OVERLOOK MOUNTAIN**

This map has been compiled from many sources, and verified wherever possible, by the New York State Department of Environmental Conservation. The Department makes no warranty as to the accuracy of this map and holds no liability for use of this map for any purpose This map is intended to provide a generalized overview of recreational opportunities on state land. It is not a trail map or a land use map. Please obtain - and know how to use - topographic maps, a compass, and a GPS device (optional) for navigational purposes. This map may be distributed for free, but must include this disclaimer.