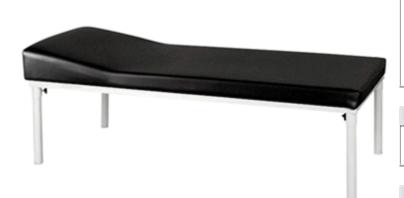

#### **Features**

- Flat single section mat with contoured head section
- Static fixed low level height
- Tubular leg supports for optimum strength and stability
- Levelling leg for uneven floors
- Double layered high grade density 2" foam upholstery
- Steel frame with white anti-microbial protective coating
- Supplied flat packed

#### **Pricing & Ordering Information**

| DUN5195                                  | <b>Dunbar Static First Aid Recovery Couch</b> | £235     |
|------------------------------------------|-----------------------------------------------|----------|
| Options                                  |                                               |          |
| 025                                      | Anatomic Memory Foam                          | £95      |
| V30                                      | Choice of Upholstery Colours                  | FOC      |
| V31                                      | Upholstery Upgrade                            | £40      |
| Attachments                              |                                               |          |
| A1                                       | Hygiene Roll Holder                           | Included |
| all prices as                            | re VAT exclusive                              |          |
| For Adviso & to Order call 0121 222 1850 |                                               |          |