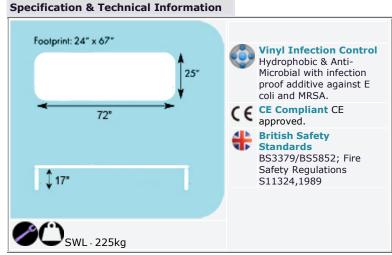

#### **Pricing & Ordering Information**

| DUN5195                                  | <b>Dunbar Static First Aid Recovery Couch</b> | £235     |
|------------------------------------------|-----------------------------------------------|----------|
| Options                                  |                                               |          |
| 025                                      | Anatomic Memory Foam                          | £95      |
| V30                                      | Choice of Upholstery Colours                  | FOC      |
| V31                                      | Upholstery Upgrade                            | £40      |
| Attachments                              |                                               |          |
| A1                                       | Hygiene Roll Holder                           | Included |
| all prices as                            | re VAT exclusive                              |          |
| For Adviso & to Order call 0121 222 1850 |                                               |          |