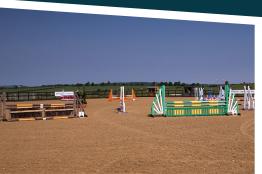

#### **Outdoor Arenas**

Bottom/Top 60m x 30m Pro-Wax Competition surface/sports sand/rubber surface

Middle 50m x 70m Pro-Wax Competition surface