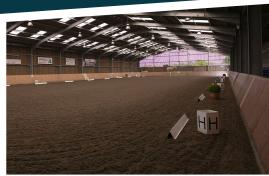

#### **Indoor Arena**

60m x 23m "Cushion Track" surface Viewing areas/gallery with vending machines Mirrors