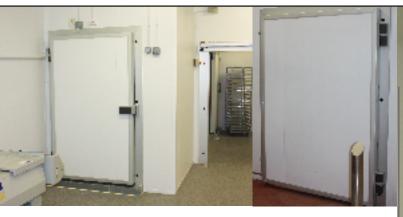

## HINGED DOOR RANGE

# Eurocold

DURABLE FULLY ENGINEERED HINGED
DOOR, DESIGNED FOR AMBIENT,
CHILL AND FREEZER APPLICATIONS

- 🎒 ROBUST CONSTRUCTION
- HYGIENIC AND FOODSAFE
- SPECIFICATION TO SUIT CUSTOMER REQUIREMENTS BASED ON FULL RANGE OF FERMOD FITTINGS
- AVAILABLE IN A WIDE RANGE OF COLOURS AND FINISHES
- COMPREHENSIVE WARRANTY PACKAGES

### HINGED DOORS

#### - TECHNICAL & SPECIFICATION OPTIONS