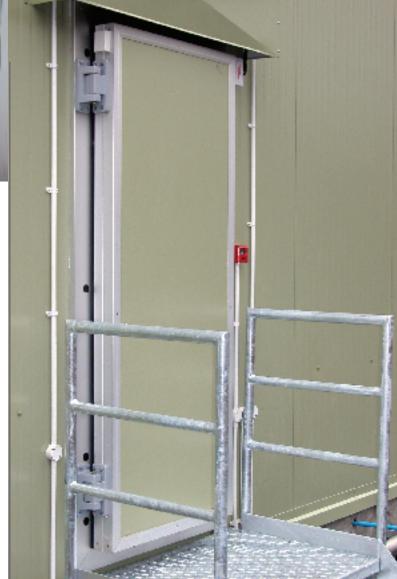

## HINGED DOOR RANGE

# Eurocold

DURABLE FULLY ENGINEERED HINGED
DOOR, DESIGNED FOR AMBIENT,
CHILL AND FREEZER APPLICATIONS

- 🎒 ROBUST CONSTRUCTION
- HYGIENIC AND FOODSAFE
- SPECIFICATION TO SUIT CUSTOMER REQUIREMENTS BASED ON FULL RANGE OF FERMOD FITTINGS
- AVAILABLE IN A WIDE RANGE OF COLOURS AND FINISHES
- COMPREHENSIVE WARRANTY PACKAGES

### HINGED DOORS

#### - TECHNICAL & SPECIFICATION OPTIONS