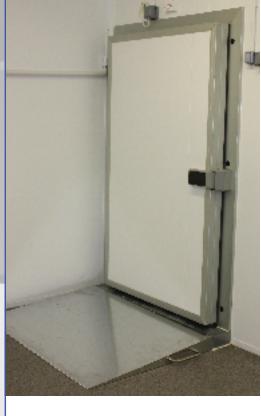

## HINGED DOOR RANGE

# Eurocold

DURABLE FULLY ENGINEERED HINGED
DOOR, DESIGNED FOR AMBIENT,
CHILL AND FREEZER APPLICATIONS

- 🎒 ROBUST CONSTRUCTION
- HYGIENIC AND FOODSAFE
- SPECIFICATION TO SUIT CUSTOMER REQUIREMENTS BASED ON FULL RANGE OF FERMOD FITTINGS
- AVAILABLE IN A WIDE RANGE OF COLOURS AND FINISHES
- COMPREHENSIVE WARRANTY PACKAGES

### HINGED DOORS

#### - TECHNICAL & SPECIFICATION OPTIONS