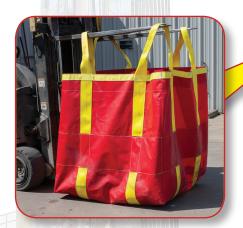

WeatherTarp<sup>™</sup> Canvas Weather barriers, shades & covers to protect against Sun, Wind, Cold, Rain, Ice, etc.

Lewis Bulk-Bag<sup>™</sup> Providing 47 cubic feet of secure Heavy-Duty storage for your valuables like Thread Protectors.