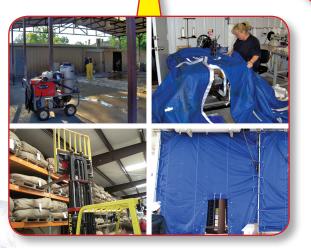

WeatherTarp<sup>™</sup> Canvas Weather barriers, shades & covers to protect against Sun, Wind, Cold, Rain, Ice, etc.

Lewis Bulk-Bag<sup>™</sup> Providing 47 cubic feet of secure Heavy-Duty storage for your valuables like Thread Protectors.

**Canvas Service & Maintenance** Your canvas will be cleaned with Hi-Pressure Hot Water, Repaired & Stored. Ready for Pickup at your convenience.

**Top Drive Hose Covers** Custom-Made Kelly Hose bundle-keeper for top drive's electrical cables & hydraulic hoses.