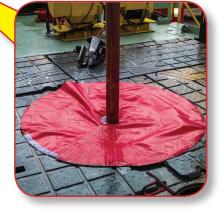

## **Rotary Table Skirt**

Use as a dropped-tool barrier around a drill pipe before performing maintenance work.

For More Info & to Get a Quote call:

Toll-Free 888-398-4719

Lewis Canvas Products 3601 S. Byers Oklahoma City, OK 73129 Toll-Free 888-398-4719 www.LewisMfg.com