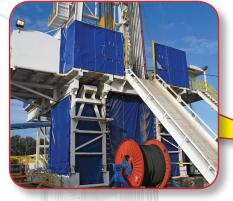

WeatherTarp<sup>™</sup> Canvas Weather barriers, shades & covers to protect against Sun, Wind, Cold, Rain, Ice, etc.

Lewis Bulk-Bag<sup>™</sup> Providing 47 cubic feet of secure Heavy-Duty storage for your valuables like Thread Protectors.