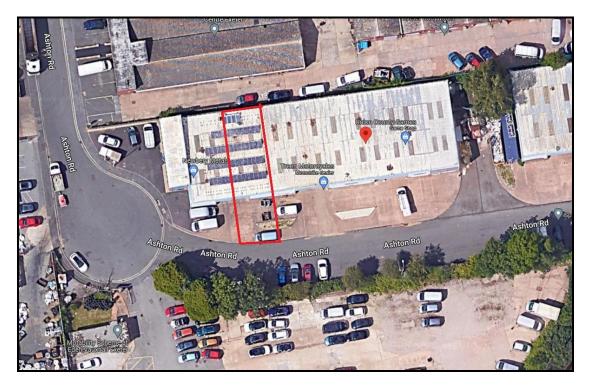

#### SITUATION AND DESCRIPTION

Exeter is the administrative capital of Devon with a population of around 119,600, a travel-to-work area with a population of over 280,000, a shopping catchment of over 550,000, a student population of around 12,000 and over 2 million day-visitors a year. The property is located on the principal trading estate with a large concentration of trade counter retail and similar car showroom occupiers and there are a number of major industrial manufacturing businesses. The units can be found at the end of Ashton Road, behind the Eden Vauxhall car showroom which is opposite the Marsh Barton Retail Park just off Marsh Barton Road.

### FOR INDENTIFICATION ONLY