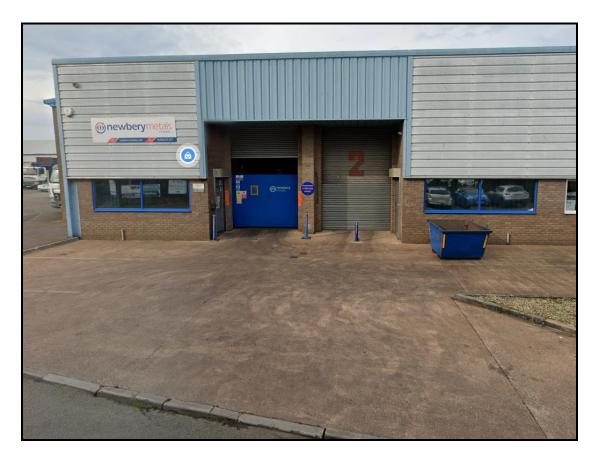

#### SITUATION AND DESCRIPTION

Exeter is the administrative capital of Devon with a population of around 119,600, a travel-to-work area with a population of over 280,000, a shopping catchment of over 550,000, a student population of around 12,000 and over 2 million day-visitors a year. The property is located on the principal trading estate with a large concentration of trade counter retail and similar car showroom occupiers and there are a number of major industrial manufacturing businesses. The units can be found at the end of Ashton Road, behind the Eden Vauxhall car showroom which is opposite the Marsh Barton Retail Park just off Marsh Barton Road.

The development comprises a terrace of similar units, with part brick and clad elevations, constructed in block, steel portal frame under a pitched roof. Unit 2 comprises a mid-terraced unit. The unit has a pent sheet steel roof incorporating translucent panels, solid concrete floor, an internal WC and a full height HGV loading door with separate pedestrian access. Externally the development is set within it's own site, within which there is allocated parking and shared access and HGV turning.