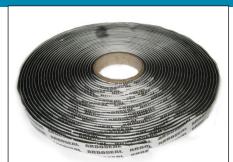

## Kit Itinerary Breakdown

**Duralac Jointing Compound (115ml)** 

Arbo GZ Tape, 12mm x 3mm x 12m, Black

Arbo Small Gap Sealer, Clear, 80ml

**CO LUB 023** 

**CO SEA 008** 

CO SEA 011

## Arbo GZ Tape - Non- setting Mastic

Bedding compound that is Positioned around the Flange, straight off the reel, once in place remove the backing paper and position the window into the aperture. See installation instructions for additional guidance.