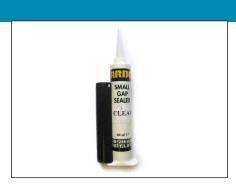

## Kit Itinerary Breakdown

**Duralac Jointing Compound (115ml)** 

Arbo GZ Tape, 12mm x 3mm x 12m, Black

Arbo Small Gap Sealer, Clear, 80ml

**CO LUB 023** 

**CO SEA 008** 

CO SEA 011

## Arbo Small Gap Sealer

Used within unwelded joints, straight from the tube.

Find our other instructions at www.seaglaze.co.uk

Professional

Friendly

Expert