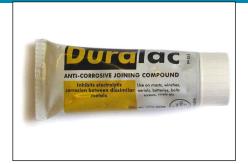

## Kit Itinerary Breakdown

**Duralac Jointing Compound (115ml)** 

Arbo GZ Tape, 12mm x 3mm x 12m, Black

Arbo Small Gap Sealer, Clear, 80ml

**CO LUB 023** 

**CO SEA 008** 

CO SEA 011

#### **Duralac Jointing Compound (115ml)**

Used to coat all stainless steel screws before fixing, this helps prevent corrosion.