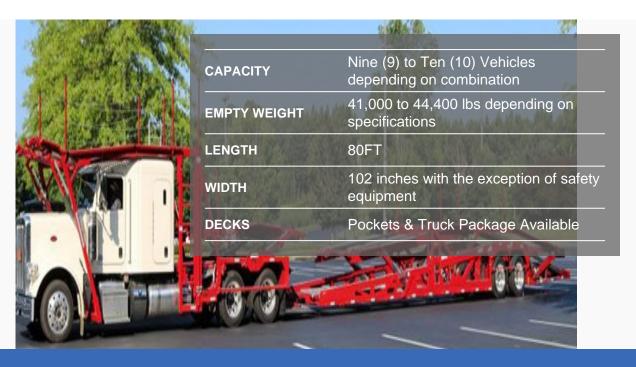

### **MODEL CX-09LSFA QUICKLOADER CAR HAULER**

The CX-09LSFA model is the newest most efficient and effective quick loader-style unit available in the market today. This new design complies with the new Federal length regulations. The 80' FA model puts this unit into a new category of making things easier to load, keeping maintenance to a minimum, and maximizing load capacity with payback. This trailer can be combined with our 3-car CSFA, 3.5 car CSFA, and 4-car CSFA headramps making this a win win unit for the customer. Many of the existing options used in our Nextgen series are available on this unit. For example, you can still add our popular truck hauling package, or QuixSpinz® ratchet heads. We have also incorporated more use of lighter material such as aluminum and Domex steel. Contact your Cottrell sales representative to determine if it is the right Cottrell model for your business.