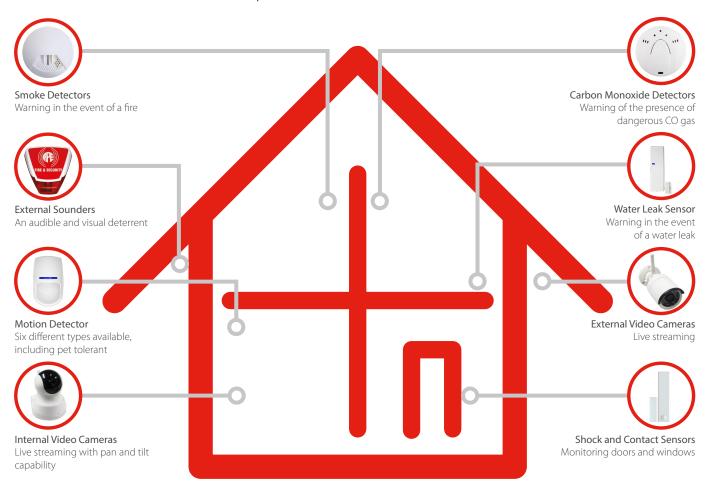

## Wireless Peripherals Available for HomeControl+

A.P.E Fire & Security **0117 982 5045** 

info@apealarms.co.uk

www.apefireandsecurity.co.uk