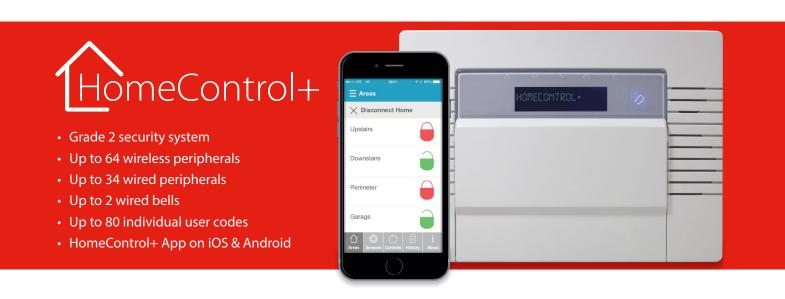

## Methods of Setting/Unsetting

You can set or unset your security system in a number of different ways; via the HomeControl+ App on your smart device, from a remote keyfob, by entering a code on a keypad or by presenting a prox tag to a reader.

#### **Notifications**

The HomeControl+ system allows you to receive custom push notifications. Now you can tailor the system so you know when it is set, unset or tripped, or even to find out when your children are home safe from school.

# Independent Areas

These provide easier control of outbuildings, garages and sheds, as they allow you to set and unset areas of the system in isolation rather than as a whole.

To view the HomeControl+ system in action scan here with your smart device