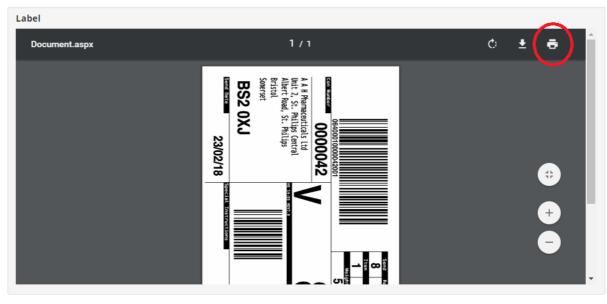

Dependent on the service type a label will also be displayed – you should print the label and attach it to your parcel(s) prior to shipping.

 A Priority Express Couriers Ltd, Unit 5, St Philips Central Albert Road, Bristol, BS2 0XJ
T 08700 135 100 F 0117 933 2947
E mail@priorityexpress.co.uk W www.priorityexpress.co.uk