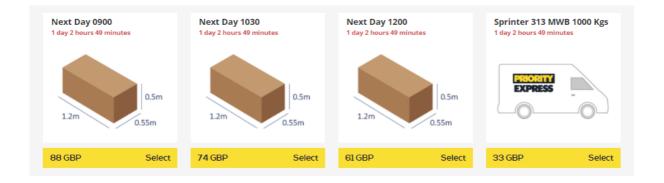

Click the Get Quote button and a list of services and prices will be displayed:-

- 8 You can hover your mouse over each service to see any additional information or restrictions which might apply click Select to choose a service which meets your deadline and budget
- 9 Click Next your booking is not confirmed at this stage.