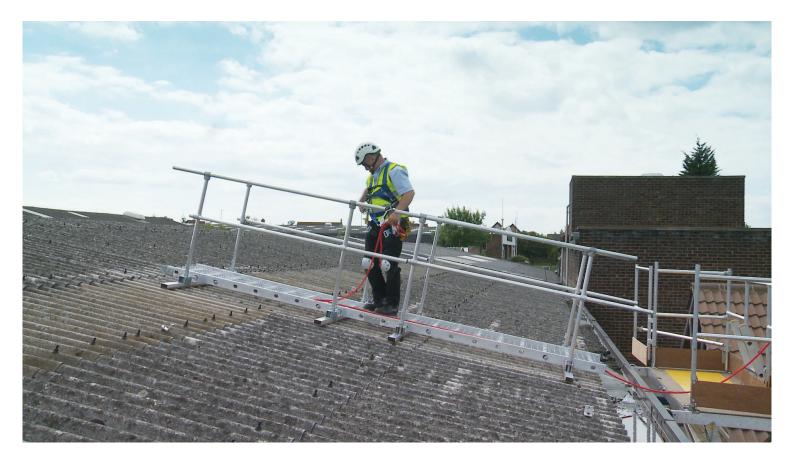

## **Board-Walk**

Board-Walk is an open mesh walkway that allows access from eaves to ridge whilst spreading the load on support battens to provide the user with a safer working position. The system is lightweight, easily portable and suitable for fragile roofs.

Board-Walk is modular construction and features 2m, 3m and 4m sections which are easily linked together and an integral work positioning line. Optional accessories include single and double sided handrail, a Roof Hook and a Valley Stop End.

Each system is designed to fit specific individual roof sizes and configurations and can be installed to run vertically up, or down, or horizontally across the roof.

**Technical Details** 

- Length: 2m, 3m & 4m sections
- Walkway Width: 600mm
- Material: 6082T6 high grade aluminium