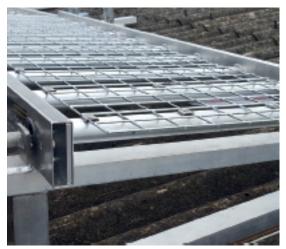

## **Board-Walk**

Board-Walk is an open mesh walkway that allows access from eaves to ridge whilst spreading the load on support battens to provide the user with a safer working position. The system is lightweight, easily portable and suitable for fragile roofs.

Board-Walk is modular construction and features 2m, 3m and 4m sections which are easily linked together and an integral work positioning line. Optional accessories include single and double sided handrail, a Roof Hook and a Valley Stop End.

Each system is designed to fit specific individual roof sizes and configurations and can be installed to run vertically up, or down, or horizontally across the roof.

**Technical Details** 

- Length: 2m, 3m & 4m sections
- Walkway Width: 600mm
- Material: 6082T6 high grade aluminium