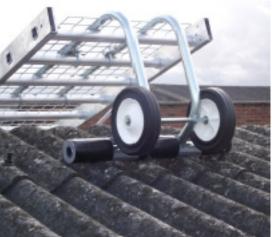

Board-Walk is modular construction and features 2m, 3m and 4m sections which are easily linked together and an integral work positioning line. Optional accessories include single and double sided handrail, a Roof Hook and a Valley Stop End.