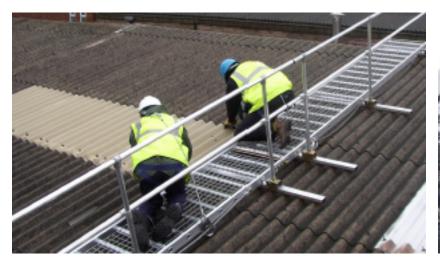

## **Board-Walk**

Board-Walk is an open mesh walkway that allows access from eaves to ridge whilst spreading the load on support battens to provide the user with a safer working position. The system is lightweight, easily portable and suitable for fragile roofs.

Board-Walk is modular construction and features 2m, 3m and 4m sections which are easily linked together and an integral work positioning line. Optional accessories include single and double sided handrail, a Roof Hook and a Valley Stop End.

Each system is designed to fit specific individual roof sizes and configurations and can be installed to run vertically up, or down, or horizontally across the roof.

**Technical Details** 

- Length: 2m, 3m & 4m sections
- Walkway Width: 600mm
- Material: 6082T6 high grade aluminium