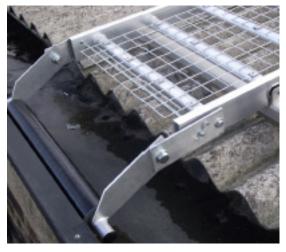

Each system is designed to fit specific individual roof sizes and configurations and can be installed to run vertically up, or down, or horizontally across the roof.

**Technical Details** 

- Length: 2m, 3m & 4m sections
- Walkway Width: 600mm
- Material: 6082T6 high grade aluminium