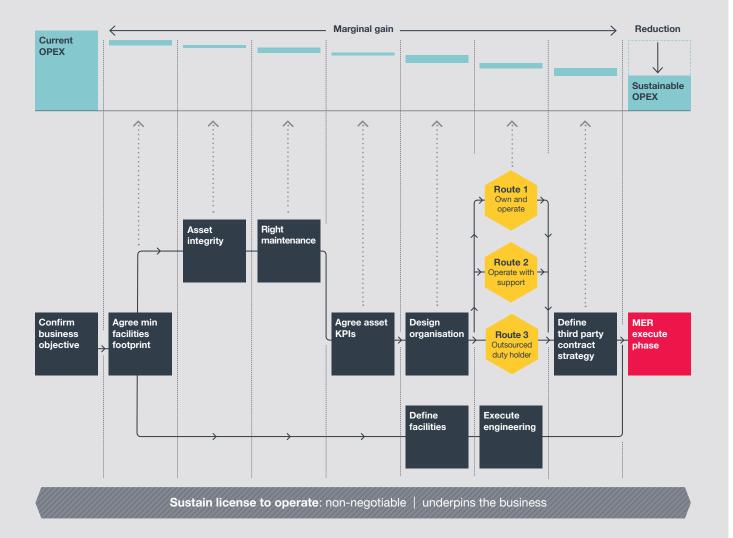

# Improvement through marginal gains.

We recognise that there is no 'silver bullet' when looking to improve the performance of an asset. We instead appreciate that performance is improved through marginal gains, where each action taken will help to improve asset performance. We work with a client to identify and agree the actions that are right for them.