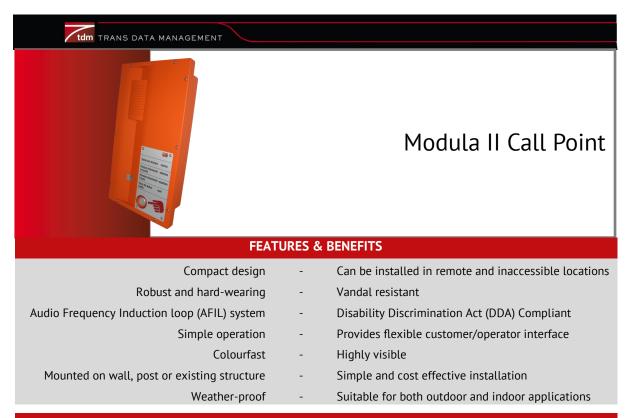

## PRODUCT DESCRIPTION

Routing calls over the GSM-R or GSM network the Modula II Call Point can be fully integrated into the NIS communication platform, this offers additional functions such as CCTV images of incoming calls, regular monitoring of call points, and centralised configuration.