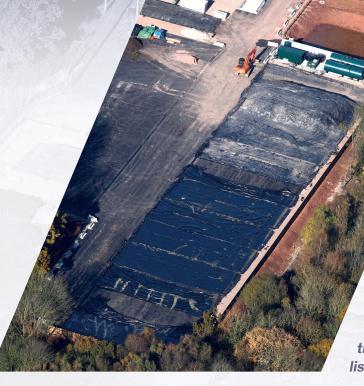

## MEECE SOIL TREATMENT FACILITY

enGlobe

Permit Number: EPR/BV4967IW

Meece Landfill Site, Swynnerton Coldmeece, Stone, Staffordshire ST150QN

Tel: 01785 760408

Biffa

Biogenie's Meece
Facility, managed in
partnership with Biffa
Waste Services, is ideally
located for projects across
Midlands and into the North
West, and can accept and
treat the categories of materials
listed below.