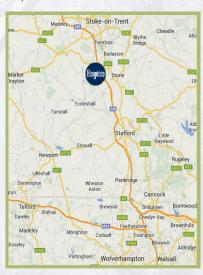

## **HOW TO FIND US:**

**M6 southbound:** Junction 15, follow A500. After ½ a mile, turn off for Newcastle Under Lyme. At the traffic lights, follow the A34 easterly to Stone.

**M6 northbound:** Junction 14, at traffic lights, turn right and take the third exit onto A34 feeder road to join the A34. At the roundabout turn

left onto A34 to Stone.
Follow A34 to Stone.
At Stone take Walton
roundabout onto B5026
towards Norton Bridge |
Eccleshall. Follow for 4
miles to a railway bridge
with a small roundabout.
Turn right and follow
this road for 2 miles to
T-junction facing the Army
Camp. Turn right & Meece
Landfill is signposted c.1
mile past Army Camp, on
the left side.