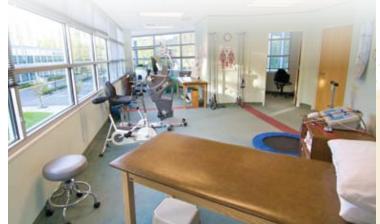

At Lake Sammamish Physical Therapy, individual treatment programs are created specifically for each client. Our rehabilitation philosophy is to promote healing through a combination of exercise and manual therapy, as well as educate the client in injury prevention, body mechanics and self-help techniques. We provide one-on-one care working with each patient to design a treatment program that best fits their own lifestyle and needs, and we strive to communicate closely with the client's physician to ensure the best possible outcome. The ultimate goal is for the client to return to normal activities of daily living, work, and participation in sports or recreational activities.

Our treatment approach first focuses on decreasing pain, edema, and muscle guarding to improve mobility and function. As the client improves, an exercise program will be established to fit the client's individual needs for strengthening, endurance, balance, and coordination. The client can expect their rehabilitation experience to be unique and allow them to meet their specific goals. We believe the client's health and well-being come first, and strive to maintain a warm, compassionate, and caring atmosphere whether the focus is on acute care, or developing long-term solutions for chronic conditions.