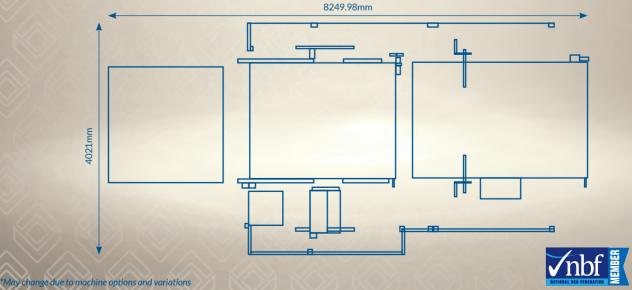

logy

Horizontal feed suitable for all spring types including pocket units, latex and futon mattresses

Helical avoidance system

Automatic product sizing \*optional

Powered head exit facility (to ease threading and cleaning and minor sewing adjustments)

of MPT Group Limited: FANGHANEL MATRAMATIC INFINITY SLEEP SUPPORT SYSTEM

Continuous role feed tufts and washers available in full range of sizes 5000 tufts per roll and 1900 washers per roll ensure continuous production of 80 – 100 mattresses without need for downtime Caddie system for varying tuft lengths Video monitoring system \*optional Auto stops for tuft and washer replenishment

Processes product sizes up to: width 2'6" – 7'0" and length up to 7' \*standard machine. Other machine sizes available

### **\*FOOT PLATE DIMENSIONS**