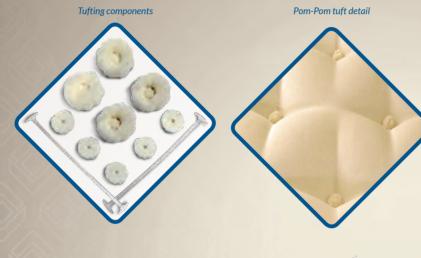

# AUTOTUFT

Automatic mattress tufting system

The Autotuft is a fully automated mattress tufting system and capable of tufting in excess of 200 mattresses per 8-hour shift. When integrated into a modular conveyor the Autotuft eliminates the need for material handling. With automatic product sizing and optional bar code reading for tuft configurations the Autotuft is a true automated solution. Autotuft is available with either standard felt washers or Pom-Pom washers for high-end tufted products.

#### **KEY FEATURES**

- Fully automated tufting solution
- Suitable for both mattresses and futons
- Works with standard tufts and washers
- New Pom-Pom washers for high mattresses
- Eliminates material handling
- Automatic product sizing and pattern selection
- Barcode reading for tuft configuration

## MORE FEATURES & OPTIONS

- Fast changeover times between different tuft lengths
- Reduced material handling
- Impressive payback time on investment
- 200+ mattresses per 8-hour shift
- Eliminates RSI disorders
- Switchable between standard washers and Pom-Pom washers