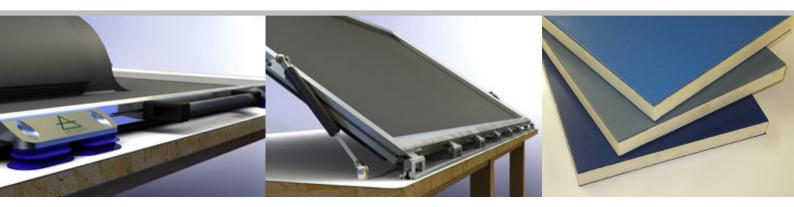

## Almesco Launch a new composite panel production facility available as from January 2013

No order to small 1 panel to 1000 panels

Almesco composite panels comprise of polyester powder coated aluminium, anodised aluminium, Pvc white panel, steel, plastisol and many more.

Panel core options are HFC/CFC free thermal insulation, Styrofoam or similar, WBP plywood and many more.

All RAL and BS colours are available and coated in house to meet and exceed BS6496:1984

Panels are vacuum bonded using the latest adhesive technology.

General information Almesco panels are supplied with a square edge detail Maximum vacuum bonded panel 3000mm x 1500mm Dual colour panels available

Unit D17, Western Avenue, Bridgend Industrial Estate, Bridgend, CF31 3RT