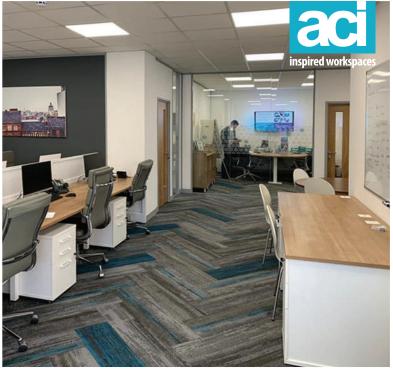

ACI were engaged for free initial consultation and design to see if the space would work for Comfort Lettings. We were able to deliver multiple management offices and meeting rooms, a feature reception area, a large break out space, toilets and shower room. The project was completed in 6 weeks.

## **Project Scope**

Full Strip-Out of Existing Fittings and Electrics
Glazed Partitions with Feature Graphics
Large Break Out / Kitchen Space
Shower Room and Toilet Works
Carpet and Parquet Vinyl Flooring
Office Furniture
Full Electrical Installation
Full CAT 6 Data Installation
Building Regulations Compliant