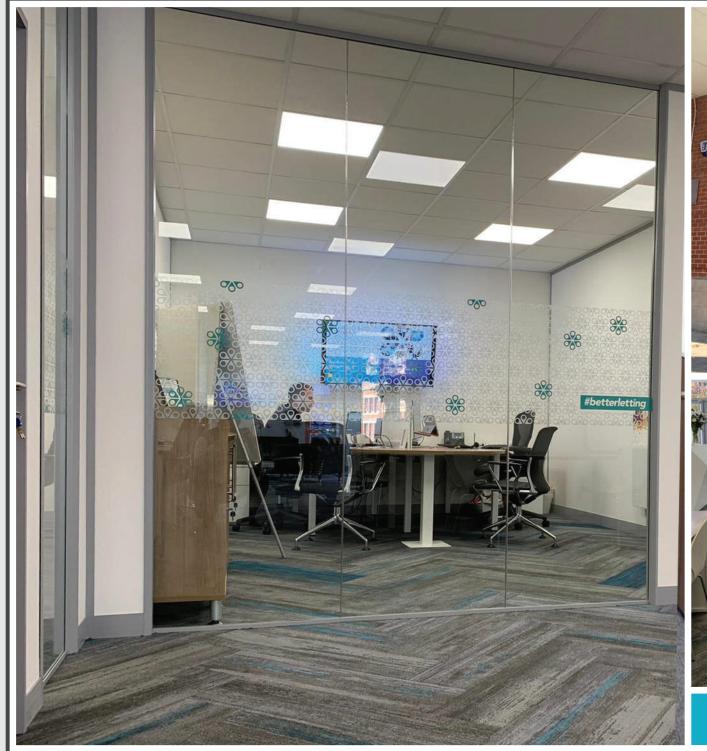

ACI were engaged for free initial consultation and design to see if the space would work for Comfort Lettings. We were able to deliver multiple management offices and meeting rooms, a feature reception area, a large break out space, toilets and shower room. The project was completed in 6 weeks.

## **Project Scope**

Full Strip-Out of Existing Fittings and Electrics
Glazed Partitions with Feature Graphics
Large Break Out / Kitchen Space
Shower Room and Toilet Works
Carpet and Parquet Vinyl Flooring
Office Furniture
Full Electrical Installation
Full CAT 6 Data Installation
Building Regulations Compliant