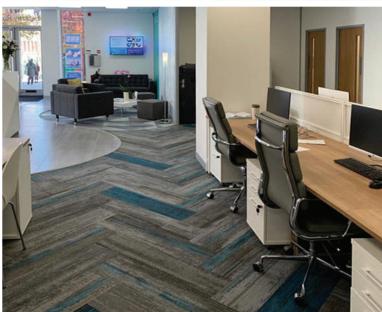

ACI were engaged for free initial consultation and design to see if the space would work for Comfort Lettings. We were able to deliver multiple management offices and meeting rooms, a feature reception area, a large break out space, toilets and shower room. The project was completed in 6 weeks.

## **Project Scope**

Full Strip-Out of Existing Fittings and Electrics
Glazed Partitions with Feature Graphics
Large Break Out / Kitchen Space
Shower Room and Toilet Works
Carpet and Parquet Vinyl Flooring
Office Furniture
Full Electrical Installation
Full CAT 6 Data Installation
Building Regulations Compliant