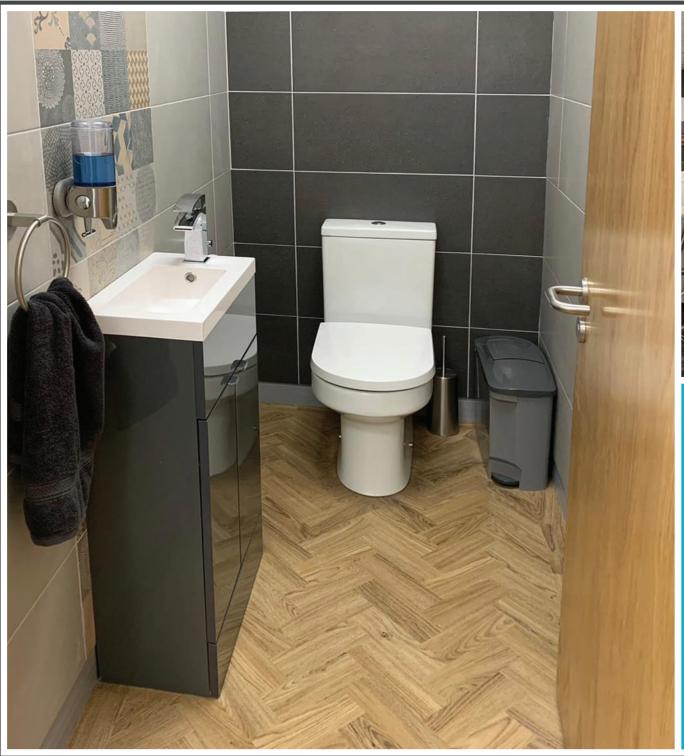

ACI were engaged for free initial consultation and design to see if the space would work for Comfort Lettings. We were able to deliver multiple management offices and meeting rooms, a feature reception area, a large break out space, toilets and shower room. The project was completed in 6 weeks.

## **Project Scope**

Full Strip-Out of Existing Fittings and Electrics
Glazed Partitions with Feature Graphics
Large Break Out / Kitchen Space
Shower Room and Toilet Works
Carpet and Parquet Vinyl Flooring
Office Furniture
Full Electrical Installation
Full CAT 6 Data Installation
Building Regulations Compliant