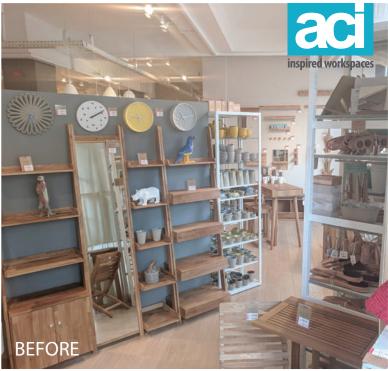

ACI were engaged for free initial consultation and design to see if the space would work for Comfort Lettings. We were able to deliver multiple management offices and meeting rooms, a feature reception area, a large break out space, toilets and shower room. The project was completed in 6 weeks.

## **Project Scope**

Full Strip-Out of Existing Fittings and Electrics
Glazed Partitions with Feature Graphics
Large Break Out / Kitchen Space
Shower Room and Toilet Works
Carpet and Parquet Vinyl Flooring
Office Furniture
Full Electrical Installation
Full CAT 6 Data Installation
Building Regulations Compliant