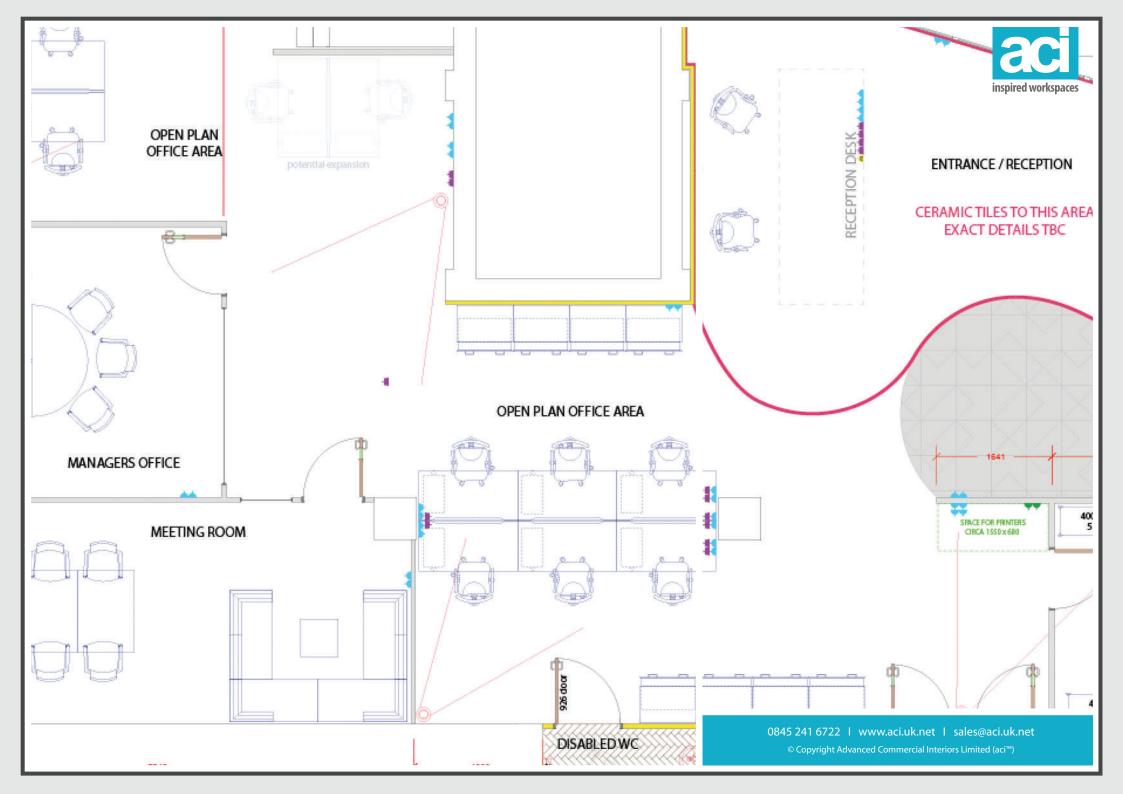

ACI were engaged for free initial consultation and design to see if the space would work for Comfort Lettings. We were able to deliver multiple management offices and meeting rooms, a feature reception area, a large break out space, toilets and shower room. The project was completed in 6 weeks.

## **Project Scope**

Full Strip-Out of Existing Fittings and Electrics
Glazed Partitions with Feature Graphics
Large Break Out / Kitchen Space
Shower Room and Toilet Works
Carpet and Parquet Vinyl Flooring
Office Furniture
Full Electrical Installation
Full CAT 6 Data Installation
Building Regulations Compliant