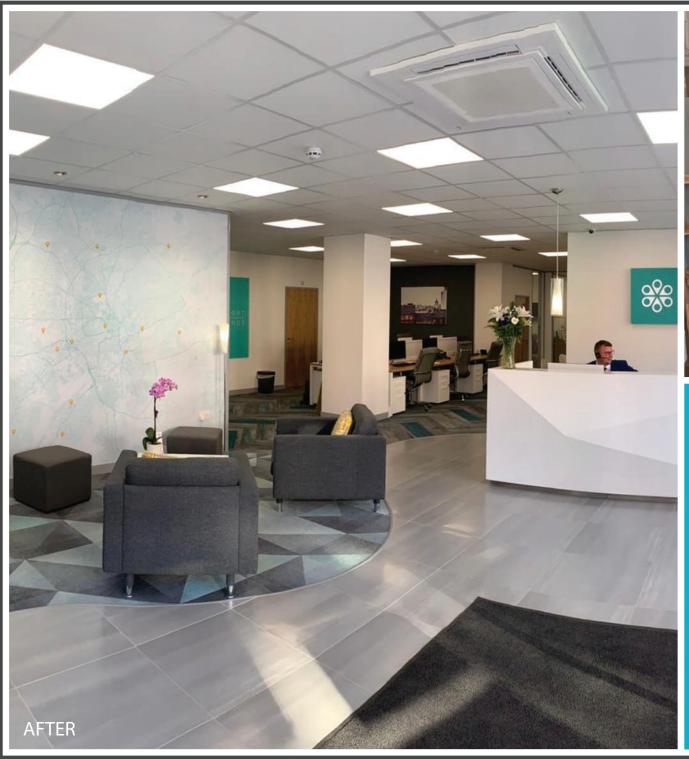

ACI were engaged for free initial consultation and design to see if the space would work for Comfort Lettings. We were able to deliver multiple management offices and meeting rooms, a feature reception area, a large break out space, toilets and shower room. The project was completed in 6 weeks.

## **Project Scope**

Full Strip-Out of Existing Fittings and Electrics
Glazed Partitions with Feature Graphics
Large Break Out / Kitchen Space
Shower Room and Toilet Works
Carpet and Parquet Vinyl Flooring
Office Furniture
Full Electrical Installation
Full CAT 6 Data Installation
Building Regulations Compliant