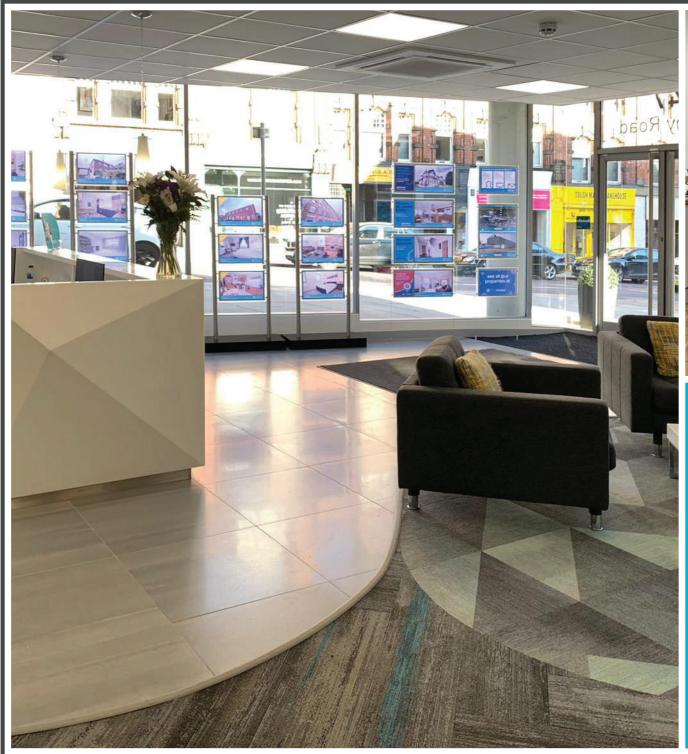

ACI were engaged for free initial consultation and design to see if the space would work for Comfort Lettings. We were able to deliver multiple management offices and meeting rooms, a feature reception area, a large break out space, toilets and shower room. The project was completed in 6 weeks.

## **Project Scope**

Full Strip-Out of Existing Fittings and Electrics
Glazed Partitions with Feature Graphics
Large Break Out / Kitchen Space
Shower Room and Toilet Works
Carpet and Parquet Vinyl Flooring
Office Furniture
Full Electrical Installation
Full CAT 6 Data Installation
Building Regulations Compliant