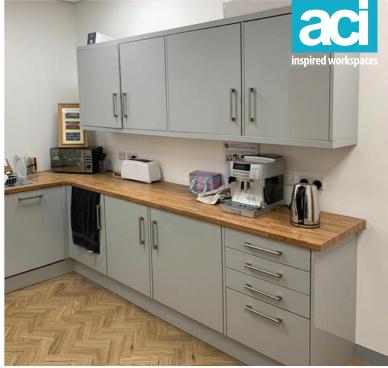

ACI were engaged for free initial consultation and design to see if the space would work for Comfort Lettings. We were able to deliver multiple management offices and meeting rooms, a feature reception area, a large break out space, toilets and shower room. The project was completed in 6 weeks.

## **Project Scope**

Full Strip-Out of Existing Fittings and Electrics
Glazed Partitions with Feature Graphics
Large Break Out / Kitchen Space
Shower Room and Toilet Works
Carpet and Parquet Vinyl Flooring
Office Furniture
Full Electrical Installation
Full CAT 6 Data Installation
Building Regulations Compliant