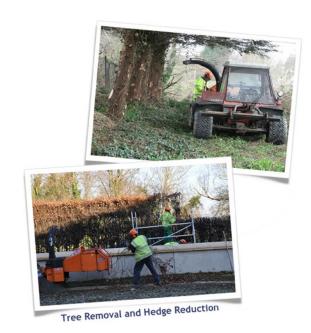

Our Grounds Division can help you with:

- Grass cutting
- Tree and hedge maintenance
- Weed control
- Landscaping
- Habitat protection and pond creation
- Fencing
- Pest control
- Emergency clearance works