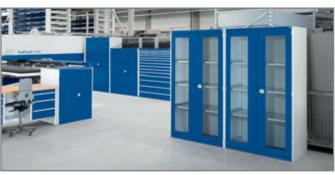

# **Bott Workplace Storage Equipment**

Turner Tools are a authorised dealer of the Bott range.







Available in a huge variety of sizes, colours and configurations, the Bott system can provide a professional solution to your storage requirements.

### **High Capacity Drawer Cabinets**



## **Industrial Cupboards**



#### **Heavy Duty Workbenches**



#### Perfo Tool Panel System



- Heavy Duty Up to 200kg U.D.L. capacity
- Modular system allows creation of bespoke solution
- Optimised storage with 100% extension roller bearing drawers
- Diverse range of accessories
- 'Built to Last' in the U.K with 10 year extended guarantee
- 80 years industry experience

#### On Site Support

Turner Tools working with Bott Ltd can provide on site assistance including 2D/3D visualisations and detailed quotations.