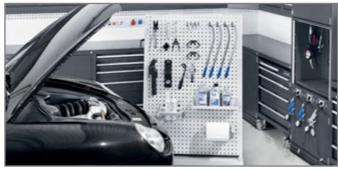

#### Perfo Tool Panel System

- Heavy Duty Up to 200kg U.D.L. capacity
- Modular system allows creation of bespoke solution
- Optimised storage with 100% extension roller bearing drawers
- Diverse range of accessories
- 'Built to Last' in the U.K with 10 year extended guarantee
- 80 years industry experience