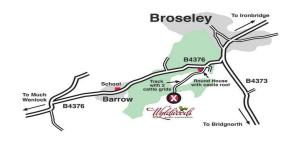

All sessions run from 10am to 2pm in the brick barn located in the beautiful woodland Wyldwoods setting and are free to carers with lunch provided.

Tutor: Jo Jukes. Small charge for materials, donations welcome.

To book contact steph.brett@wyldwoods.co.uk Tel:01952 884224 mobile: 07816 113539