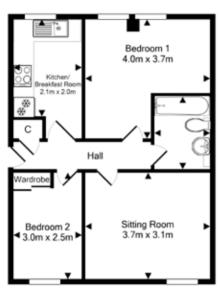

#### accommodation

- Entrance Hall
- Sitting room
- Breakfasting kitchen
- 2 Double bedrooms
- Bathroom

### description

Excellent first time buyer or buy to let opportunity, located in the heart of The Shore area of Edinburgh. One of the oldest and the architecturally most distinctive warehouses in Edinburgh, this A Listed building is ideally located to take full advantage of the vibrant community centred in this highly popular area. Located on the second floor, the accommodation comprises entrance hall, sitting room, breakfasting kitchen, 2 good sized double bedrooms and bathroom. The property benefits from electric heating and a security entry phone system. There is also a large private storage cupboard on the ground floor and the building is served by lift access.

#### Total Approx. Floor Area 40.8 Sq.M. (440 Sq.Ft.)

Whilst every attempt has been made to ensure the accuracy of the floor plan contained here, measurements of doors, windows, rooms and any other items are approximate and no responsibility is taken for any error, omission, or mis-statement. This plan is for illustrative purposes only and should be used as they any prospective purchaser. The services, systems and appliances shown have not been tested and no guarantee as to their operability or efficiency can be given Made with Metropix 62019