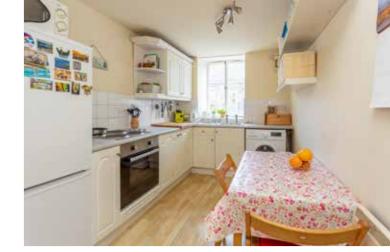

#### accommodation

- Entrance Hall
- Sitting room
- Breakfasting kitchen
- 2 Double bedrooms
- Bathroom

### description

Excellent first time buyer or buy to let opportunity, located in the heart of The Shore area of Edinburgh. One of the oldest and the architecturally most distinctive warehouses in Edinburgh, this A Listed building is ideally located to take full advantage of the vibrant community centred in this highly popular area. Located on the second floor, the accommodation comprises entrance hall, sitting room, breakfasting kitchen, 2 good sized double bedrooms and bathroom. The property benefits from electric heating and a security entry phone system. There is also a large private storage cupboard on the ground floor and the building is served by lift access.