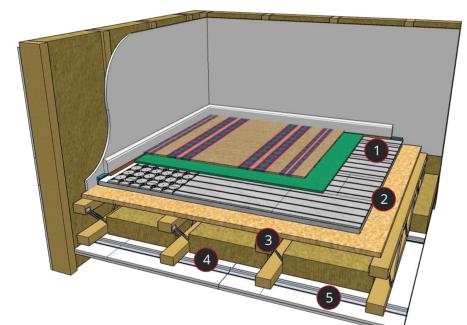

#### **Buildup visualisation**

#### Visualisation buildup includes:

- 18mm Soundis Dry Screed Integral 1.
- 2. 18mm OSB / Chipboard
- 3. 225mm joists
- 4. 16mm resilient bars
- 5. 2 x 15mm plasterboard