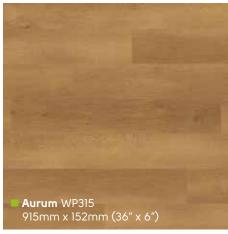

### Art Select Oak Premier

915mm x 152mm (36" x 6") Please see page 8 for size comparison guide