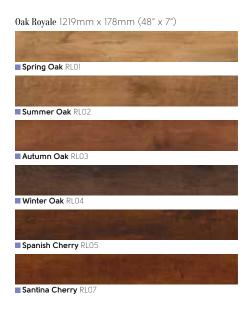

### Art Select Oak Royale

 $1219mm \times 178mm (48" \times 7")$  Please see page 8 for size comparison guide

## Art Select Oak Royale

1219mm x 178mm (48" x 7") Please see page 8 for size comparison guide