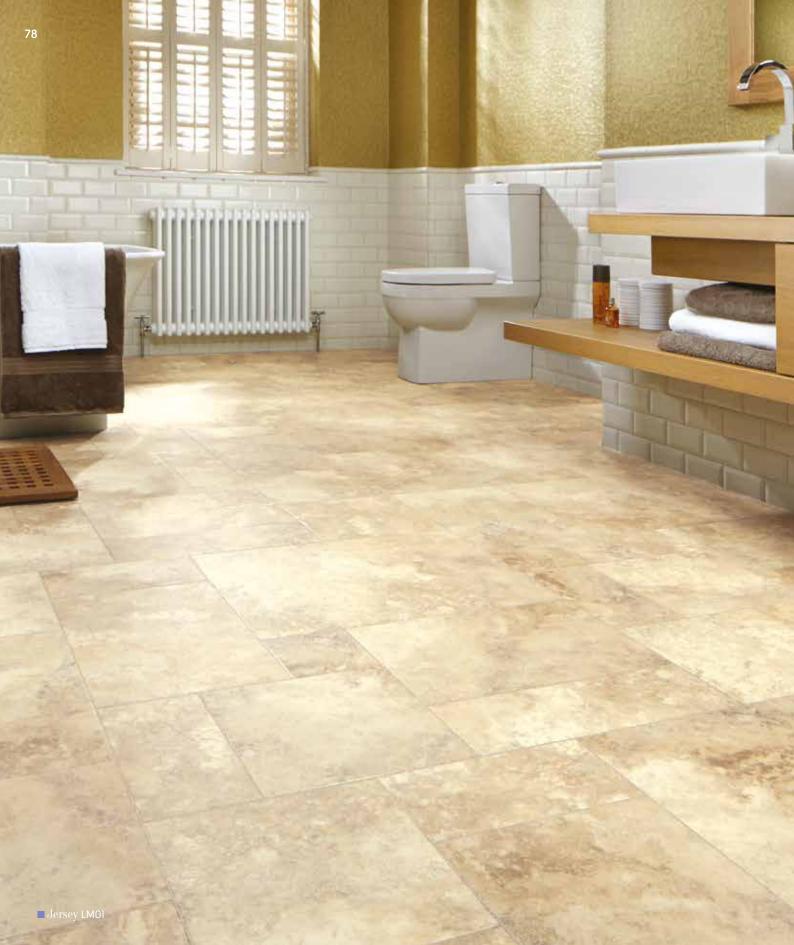

#### **Art Select Travertine**

Our FreeLength stones are 6" wide in varying lengths. Please see page 8 for size comparison guide

LM09 with DS15 3mm design strip  $\Delta$ 

#### **Art Select Travertine**

Our FreeLength stones are 6" wide in varying lengths. Please see page 8 for size comparison guide