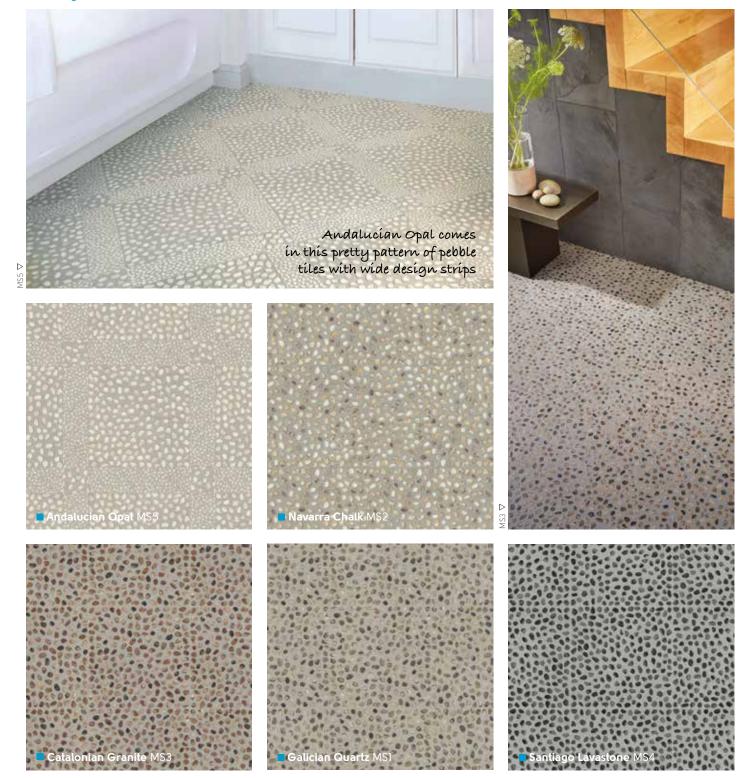

### Michelangelo Pebble

305mm x 305mm (12" x 12") Please see page 8 for size comparison guide