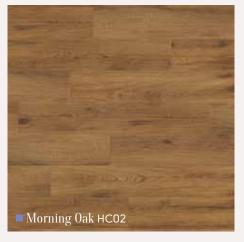

#### Compatible with... Compatible with... Design strips available for use with: Art Select\*, Design strips available for use with: Art Select\*\*, Da Vinci\*, Michelangelo and Opus floors. Da Vinci\*\*, and Van Gogh floors. Cotswold SS6 Cotswold SS6 Utah REN34 Scandinavian Beech RP04 Gold J86 American Oak RP11 Beechwood P504 Indian Teak RP12 Burnt Ash MP3 French Chestnut RP13 Australian Walnut RP41 Golden Teak P702 Mahogany P802 **Burnt Ginger VG5** Lime VG6 Honey Beech P707 Midnight Oak HC06 Midnight Oak HC06 Mercury J89 Spring Oak RL01 Only available in 30mm bevelled strip Atomic MLC08 Comet MLC07 Dawn Oak HC01 Only available in 30mm bevelled strip Compatible with... Metallic strips available for use with: Art Select\*, Galician Quartz MS1 Da Vinci\*, Michelangelo and Opus floors. Silver Only available in 10, 30, 76mm widths Navarra Chalk MS2 Gold Neopolitan Brick MX93 We recommend only using this strip in 10, 30, and 76mm widths Blue