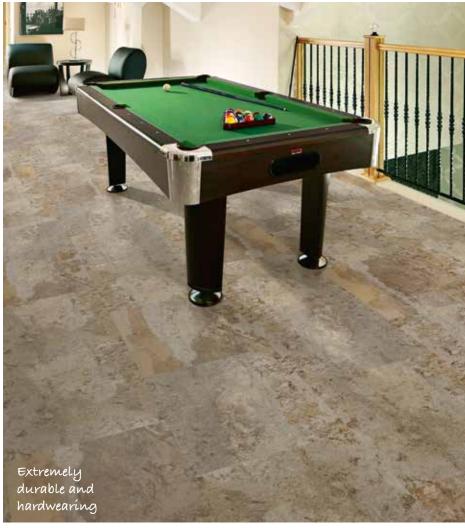

# What makes Karndean LooseLay special?

Karndean LooseLay is a new format of luxury vinyl flooring featuring a friction grip backing that holds the product in place.

Boasting the realistic designs and grain details customers expect from Karndean, LooseLay is available in large scale wood look planks and stone look tiles and can help you create a look that works in almost any space. What's more, it's easy to install and can be laid over most existing hard floors. Oh, and it's 100% recyclable!

#### Durable

Karndean LooseLay is extremely hardwearing. Unlike real wood and stone, it won't splinter, warp or crack.