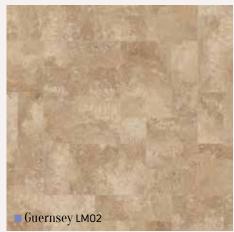

#### **Art Select Slate**

\*A pre-assembled panel of 9 assorted tiles with design strip and offsetting tiles to create a random look Please see page 8 for size comparison guide