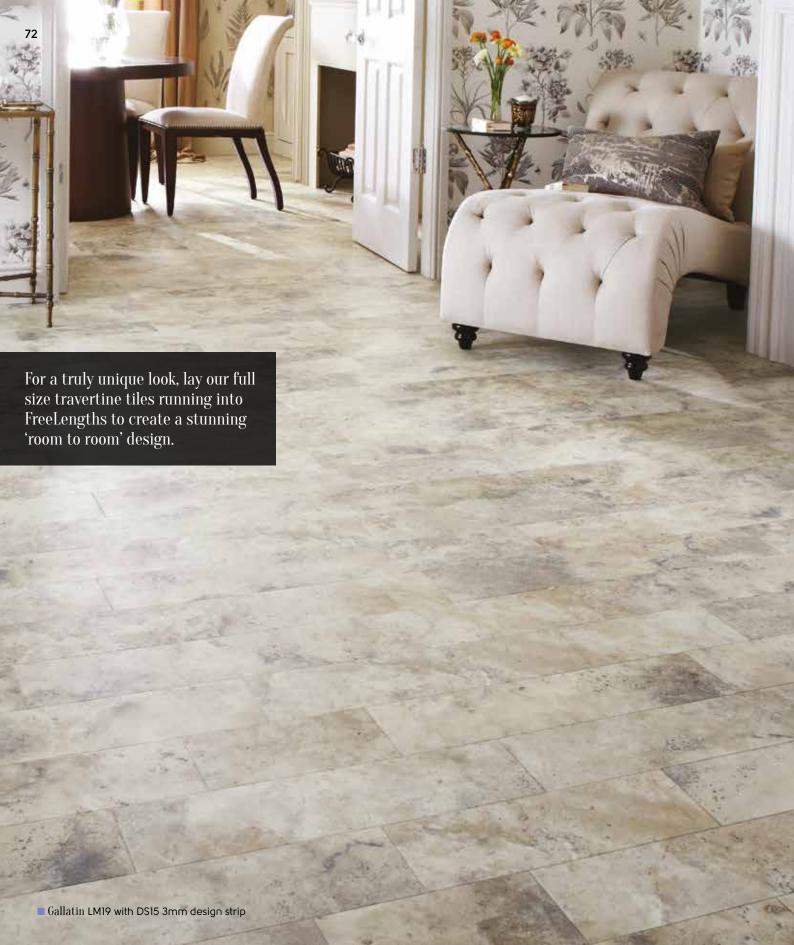

#### **Art Select Travertine**

Our FreeLength stones are 6" wide in varying lengths. Please see page 8 for size comparison guide

LM09 with DS15 3mm design strip  $\Delta$ 

#### **Art Select Travertine**

Our FreeLength stones are 6" wide in varying lengths. Please see page 8 for size comparison guide