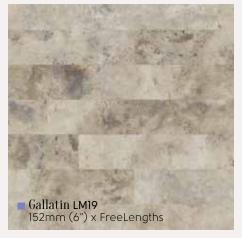

#### **Art Select Travertine**

Our FreeLength stones are 6" wide in varying lengths. Please see page 8 for size comparison guide