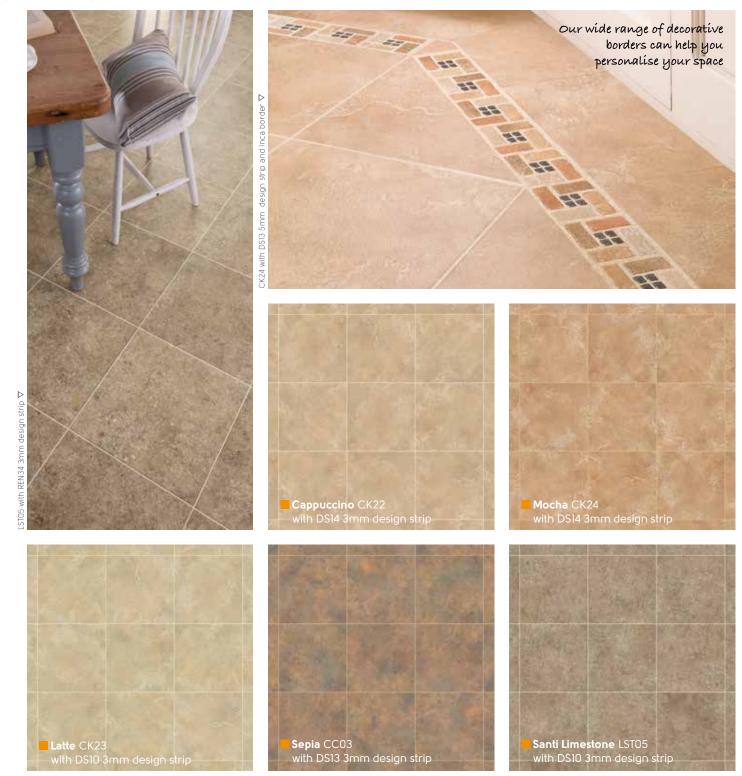

### Add a border To personalise your floor even further or to help define your space, why not add a border?

Keyline Borders Use single strips to define a space. See pages 112-115

Tramline Borders See pages 112-115

**Decorative Borders** Choose from a range of patterned borders designed specifically See pages 116-121