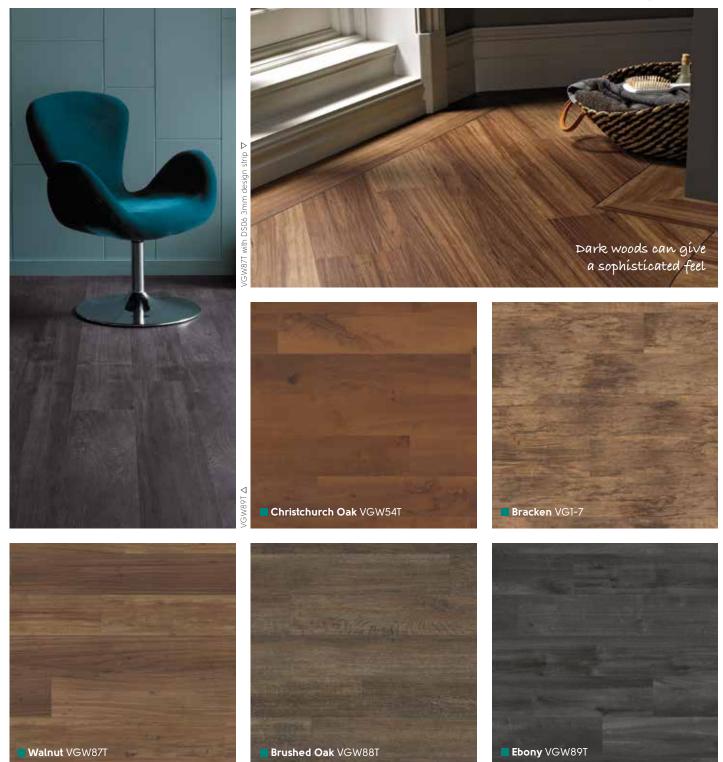

# Van Gogh Dark Wood

# Van Gogh Dark Wood

1219mm x 178mm (48" x 7") Please see page 8 for size comparison guide

Find your nearest retailer at www.karndean.com/FAR or call 01386 820100

Opus