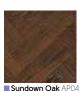

#### Da Vinci Mid Wood

915mm x 76mm (36" x 3") Please see page 8 for size comparison guide