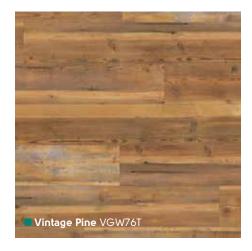

# Van Gogh Dark Wood

# Van Gogh Dark Wood

1219mm x 178mm (48" x 7") Please see page 8 for size comparison guide

Find your nearest retailer at www.karndean.com/FAR or call 01386 820100

Opus