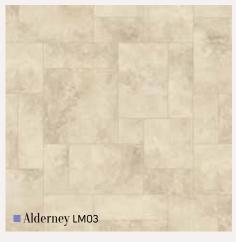

#### Art Select Limestone

915mm x 915mm (36" x 36")\* Please see page 8 for size comparison guide \*A pre-assembled panel of 9 assorted tiles with design strip and offsetting tiles to create a random look