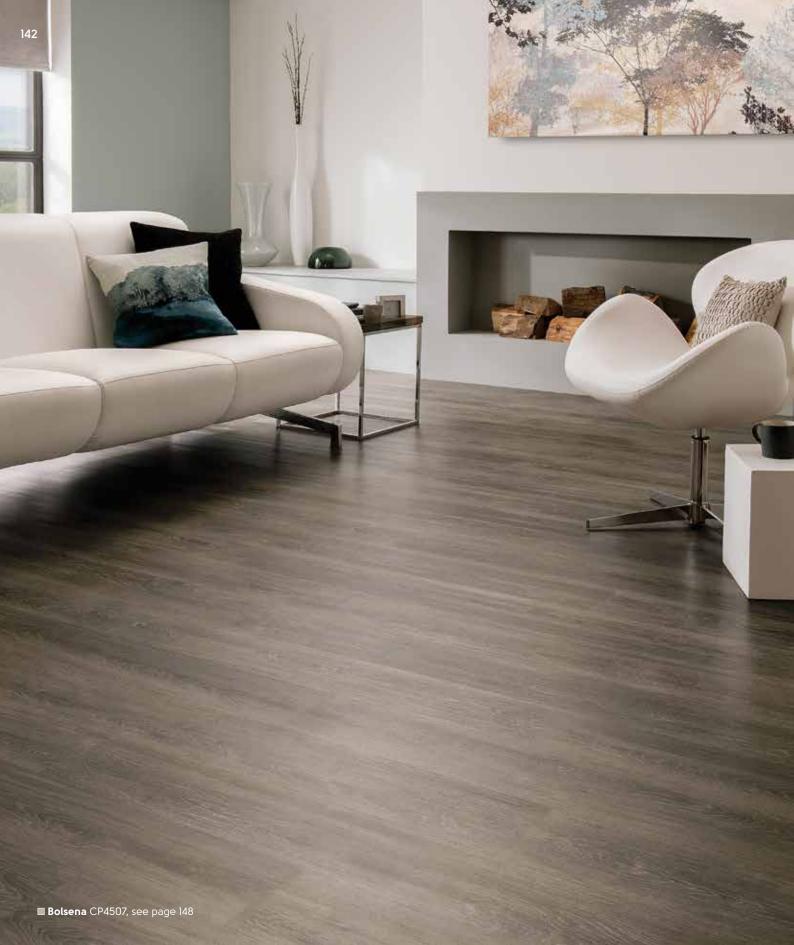

t following installation.















## Karndean LooseLay Series One Wood

1050mm x 250mm (41.3" x 9.85")











Karndean LooseLay Series One Wood 1050mm x 250mm (41.3" x 9.85") Find your nearest retailer at www.karndean.com/FAR or call 01386 820100























## Karndean LooseLay Series Two Wood

All Series Two woods feature a hand scraped finish. 1050mm x 250mm (41.3" x 9.85")









## Karndean LooseLay Series Three Wood

1050mm x 250mm (41.3" x 9.85")



















## Karndean LooseLay Series One Stone

500mm x 610mm (19.7" x 24")









## Karndean LooseLay Series Two Stone

500mm x 610mm (19.7" x 24")

Find your nearest retailer at www.karndean.com/FAR or call 01386 820100













## Karndean LooseLay Series Two Textile

500mm x 610mm (19.7" x 24")







## Why Palio Clic?



Palio Clic by Karndean is a new type of luxury vinyl flooring with a patented click-locking system. Designed for quick and easy installation, with Palio Clic you can achieve an authentic and luxurious feel in your space in no time at all.

With eight intricate wood and four classic stone designs, each plank and tile boasts realistic textures and grain details with a hard-wearing and easy to clean wear layer.

The eight wood look planks are available in a popular large plank format while the four stone designs are available as a contemporary, rectangular tile format.



#### Click-locking system

Simply click your planks or tiles into place with our patented locking system.



#### Quick and easy to install

All you need is a sound, smooth, dry and dust free subf