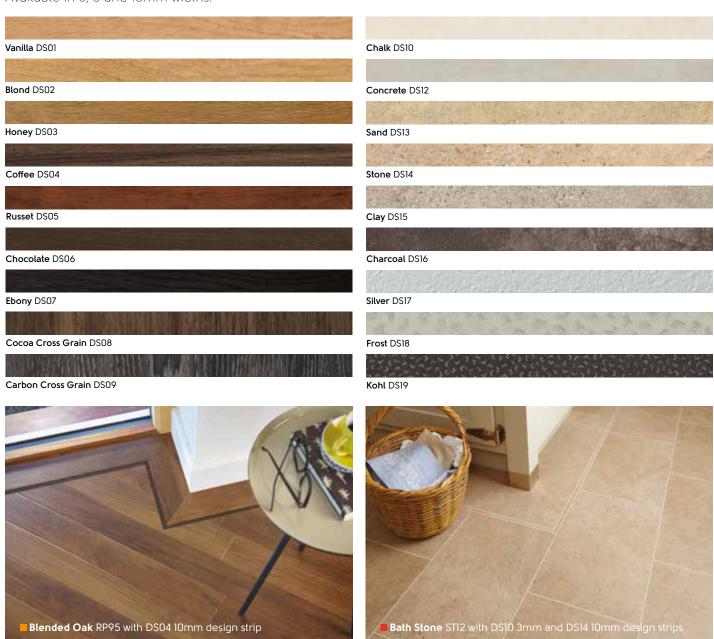

## Your guide to **Design Strips**...

To complete your look, add a design strip. Choose from a wide range of tones and textures available in **3**, **5** and **10mm**. Place these between tiles to create a natural grouting effect or to enhance the design of your floor.

Place these between tiles to create a natural grouting effect or to enhance the design of your floor. We have a wide range of strips, but they only work with certain products. Your retailer will be able to help you select the right strip for your chosen floor.

#### Compatible with...

These design strips available for use with all our floors. Available in 3, 5 and 10mm widths.

Find your nearest retailer at www.karndean.com/FAR or call 01386 820100

#### Compatible with...

Grout strips are available in a range of six colours at 3mm and 5mm wide. For use with Art Select\*, Da Vinci\*, Michelangelo and Opus floors.

\*Due to Art Select and Da Vinci's bevelled edge, these strips can only be used in between planks or tiles.

#### Compatible with... Compatible with... Design strips available for use with: Art Select\*, Design strips available for use with: Art Select\*\*, Da Vinci\*, Michelangelo and Opus floors. Da Vinci\*\*, and Van Gogh floors. Cotswold SS6 Cotswold SS6 Utah REN34 Scandinavian Beech RP04 Gold J86 American Oak RP11 Beechwood P504 Indian Teak RP12 Burnt Ash MP3 French Chestnut RP13 Australian Walnut RP41 Golden Teak P702 Mahogany P802 **Burnt Ginger VG5** Lime VG6 Honey Beech P707 Midnight Oak HC06 Midnight Oak HC06 Mercury J89 Spring Oak RL01 Only available in 30mm bevelled strip Atomic MLC08 Comet MLC07 Dawn Oak HC01 Only available in 30mm bevelled strip Compatible with... Metallic strips available for use with: Art Select\*, Galician Quartz MS1 Da Vinci\*, Michelangelo and Opus floors. Silver Only available in 10, 30, 76mm widths Navarra Chalk MS2 Gold Neopolitan Brick MX93 We recommend only using this strip in 10, 30, and 76mm widths Blue