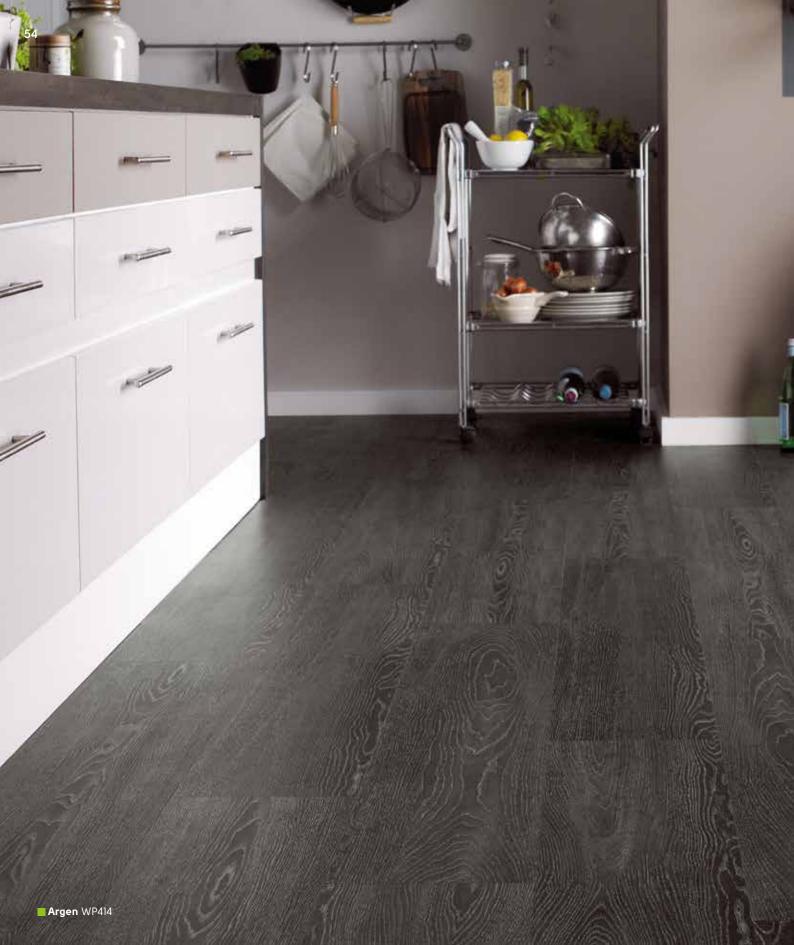

#### **Grout Strips**

Available in two widths: 3mm and 5mm Six colours. See page 113

> Define your space and get creative with strips

#### Design and Metallic Strips

Available in five widths: 3mm, 5mm, 10mm, 30mm & 76mm A wide palette of colours. See pages 112-115

### Add a border To personalise your floor even further or to help define your space, why not add a border?

Keyline Borders Use single strips to define a space. See pages 112-115

Tramline Borders See pages 112-115