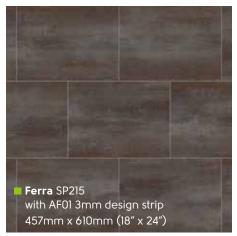

305mm (12" x 12") Please see page 8 for size comparison guide













## Michelangelo Metallic

406mm x 406mm (16" x 16") Please see page 8 for size comparison guide











# Opus Stone

Lifetime quarantee: residential use

Our Opus collection includes a range of contemporary stone effects available in some of our largest tile sizes. The smoother surface and range of colours create at really clean, modern look to suit most spaces. Add complementary design strips between tiles for a realistic grout effect

Light stone page 98

Mid stone page 10

Dark stone page 102















## **Opus** Light Stone

Please see page 8 for size comparison guide









SP213 with AF05 3mm design strip  $\Delta$ 











#### **Opus** Mid Stone

Please see page 8 for size comparison guide











#### **Opus** Dark Stone

\*A pre-assembled panel of 9 assorted tiles with design strip and offsetting tiles to create a random look Please see page 8 for size comparison guide











Lifetime guarantee: residential use

Knight Tile

In our Knight Tile collection, you'll find a great selection of effects and styles to suit your needs, at our most affordable prices. Each colour and design reflects a wide range of natural materials from classic pale to contemporary dark stones for any space in your home.





Light stone page 106
Mid stone page 109
Dark stone page 111

with DS16 3mm design strip

with DS14 3mm design strip

#### Knight Tile Light Stone

with DS14 3mm design strip

305mm x 305mm (12" x 12") Please see page 8 for size comparison guide







## Knight Tile Mid Ston