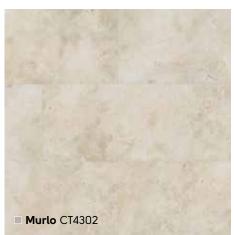

authentic designs and structured surfaces of each plank and tile imitate nature to perfection.



## Suitable for renovation

At just 4.5mm thick, it is ideal for laying over most existing hard floor coverings.



## Durable

With a 0.4mm wear layer Palio Clic is very hard wearing and ideal for use in the home and public areas with light to medium traffic.



## Easy to clean

Mop up spills as soon as possible, using a pH neutral cleaner, to reduce the risk of staining.



## Warm Underfoot

Our products are softer and warmer underfoot than natural wood and stone flooring.



## Underfloor heating

Compatible with underfloor heating up to 27°C.



















# Palio Clic by Karndean Wood

1220mm x 179mm (48" x 7")





# Palio Clic by Karndean Wood

1220mm x 179mm (48" x 7")

















# Palio Clic by Karndean Stone

600mm x 307mm (24" x 12")



## Art Select at a glance

Parquet 228mm x 76mm (9" x 3")





















## Da Vinci at a glance

915mm x 76mm (36" x 3")



<sup>\*</sup>Please note: as a feature of the design, these products incorporate a high color variation between individual planks

## Van Gogh at a glance

1219mm x 178mm (48" x 7")

| ■ White Washed Oak VGW80T