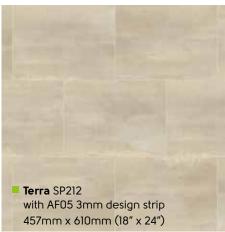

## **Opus** Light Stone

Please see page 8 for size comparison guide

SP213 with AF05 3mm design strip  $\Delta$ 