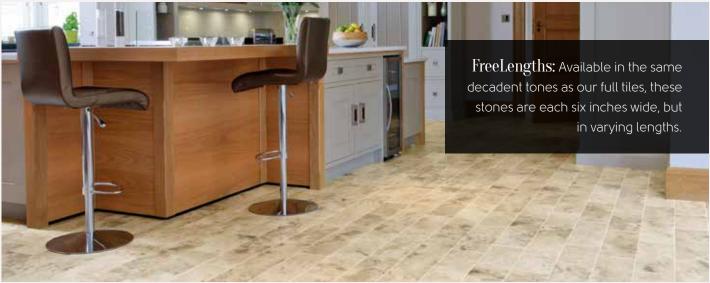

#### **Art Select Travertine**

Our FreeLength stones are 6" wide in varying lengths. Please see page 8 for size comparison guide

LM09 with DS15 3mm design strip  $\Delta$ 

#### **Art Select Travertine**

Our FreeLength stones are 6" wide in varying lengths. Please see page 8 for size comparison guide