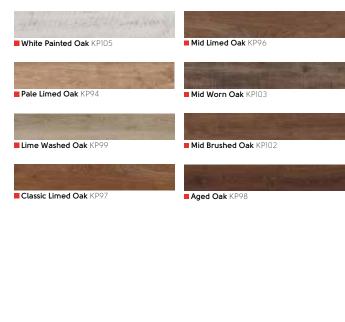

## Van Gogh Wood

Lifetime guarantee: residential use

**Light wood** page 37

Mid wood page 39

Dark wood page 45

French Oak VGW85T

# Van Gogh Light Wood

# Van Gogh Mid Wood

■ Wellington Oak VGW53T

## Van Gogh Mid Wood

# Van Gogh Mid Wood

1219mm x 178mm (48" x 7") Please see page 8 for size comparison guide

Find your nearest retailer at www.karndean.com/FAR or call 01386 820100

\*Please note: as a feature of the design, these products incorporate a high colour variation between individual planks

# Van Gogh Dark Wood

# Van Gogh Dark Wood

1219mm x 178mm (48" x 7") Please see page 8 for size comparison guide

Find your nearest retailer at www.karndean.com/FAR or call 01386 820100

Opus