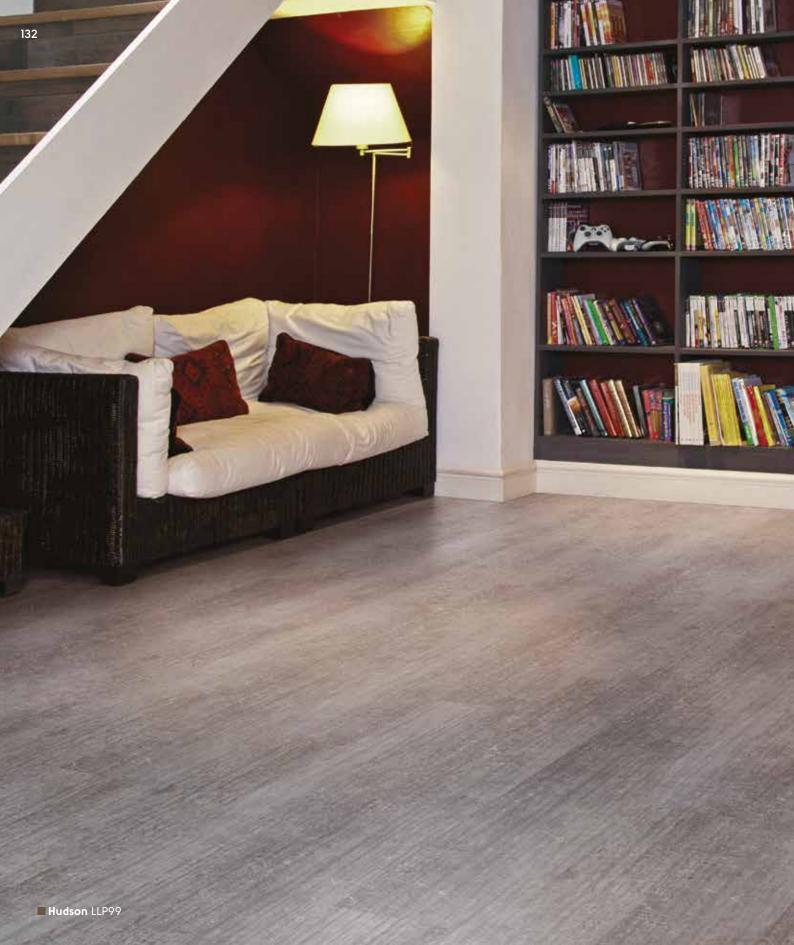

## Karndean LooseLay Series One Wood

1050mm x 250mm (41.3" x 9.85")

Karndean LooseLay Series One Wood 1050mm x 250mm (41.3" x 9.85") Find your nearest retailer at www.karndean.com/FAR or call 01386 820100

## Karndean LooseLay Series Two Wood

All Series Two woods feature a hand scraped finish. 1050mm x 250mm (41.3" x 9.85")

## Karndean LooseLay Series Three Wood

1050mm x 250mm (41.3" x 9.85")