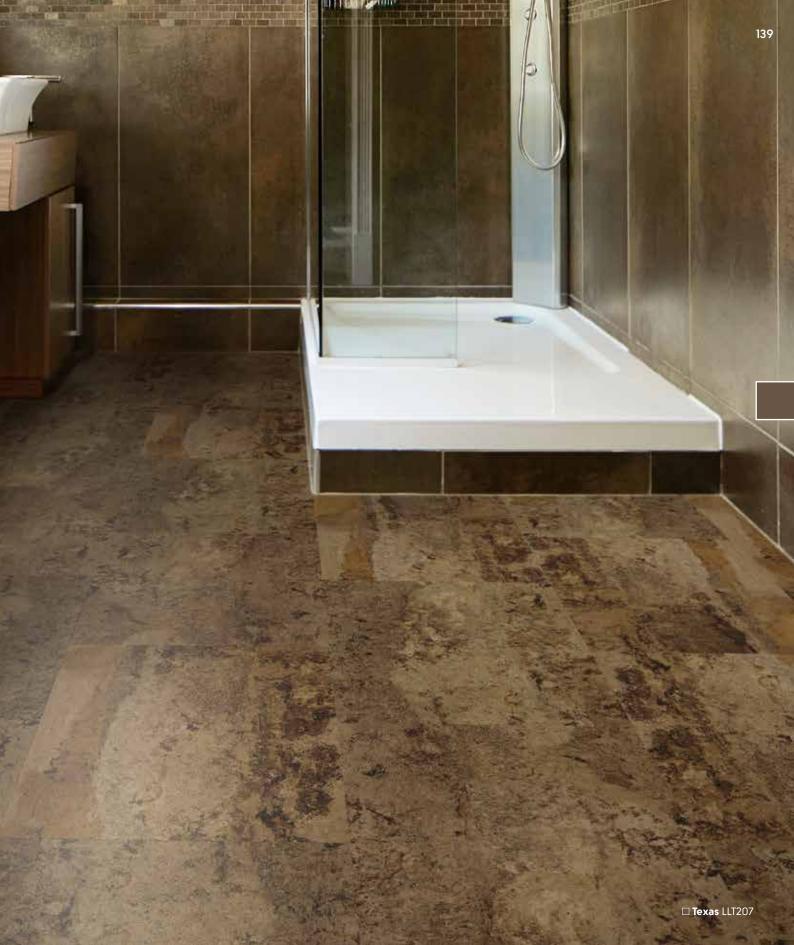

#### Art Select Limestone

915mm x 915mm (36" x 36")\* Please see page 8 for size comparison guide \*A pre-assembled panel of 9 assorted tiles with design strip and offsetting tiles to create a random look