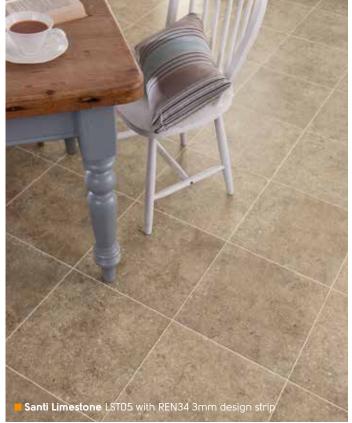

ench Chestnut RP13 Australian Walnut RP41 Golden Teak P702 Mahogany P802 **Burnt Ginger VG5** Lime VG6 Honey Beech P707 Midnight Oak HC06 Midnight Oak HC06 Mercury J89 Spring Oak RL01 Only available in 30mm bevelled strip Atomic MLC08 Comet MLC07 Dawn Oak HC01 Only available in 30mm bevelled strip Compatible with... Metallic strips available for use with: Art Select\*, Galician Quartz MS1 Da Vinci\*, Michelangelo and Opus floors. Silver Only available in 10, 30, 76mm widths Navarra Chalk MS2 Gold Neopolitan Brick MX93 We recommend only using this strip in 10, 30, and 76mm widths Blue

Copper

Purple

- \*Due to Art Select and Da Vinci's bevelled edge, these strips can only be used in between planks or tiles.
- be used in between planks or tiles.

  \*\*Only suitable for use in Borders.









## Decorative Wood Borders

Why not finish your floor with one of our decorative wood borders? To help you choose, we've made some suggestions below.







Looking for a custom border to suit your floor?

Your local retailer will offer you a design service to help you choose a style.





## Decorative Stone Borders

Add interest to your floor with one of our decorative stone borders? To help you choose, we've made some suggestions below.



















**MX98** 



Keystone MX97, MX98

/enetian

Blue











#### Pick your favourite from our standard feature designs



Cartwheel with border KP39 | KP107



Cartwheel T100 | ST8



Celtic LST02 | LST04 | CC06



Galaxy VG5-7 | RP11 | RP41



Dolphin MS97 | MX98



Sun MS97 | MX98



KP32 | KP40 | KP70 | KP107



Nexus LM06 | L