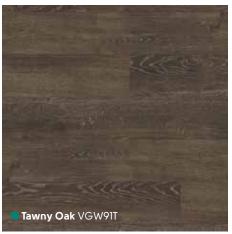

## Van Gogh Wood

Lifetime guarantee: residential use

**Light wood** page 37

Mid wood page 39

Dark wood page 45

French Oak VGW85T

# Van Gogh Mid Wood

■ Wellington Oak VGW53T

## Van Gogh Mid Wood

# Van Gogh Mid Wood

1219mm x 178mm (48" x 7") Please see page 8 for size comparison guide

Find your nearest retailer at www.karndean.com/FAR or call 01386 820100

\*Please note: as a feature of the design, these products incorporate a high colour variation between individual planks