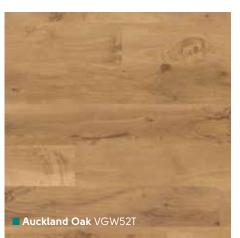

# Van Gogh Mid Wood

■ Wellington Oak VGW53T

## Van Gogh Mid Wood

# Van Gogh Mid Wood

1219mm x 178mm (48" x 7") Please see page 8 for size comparison guide

Find your nearest retailer at www.karndean.com/FAR or call 01386 820100

\*Please note: as a feature of the design, these products incorporate a high colour variation between individual planks