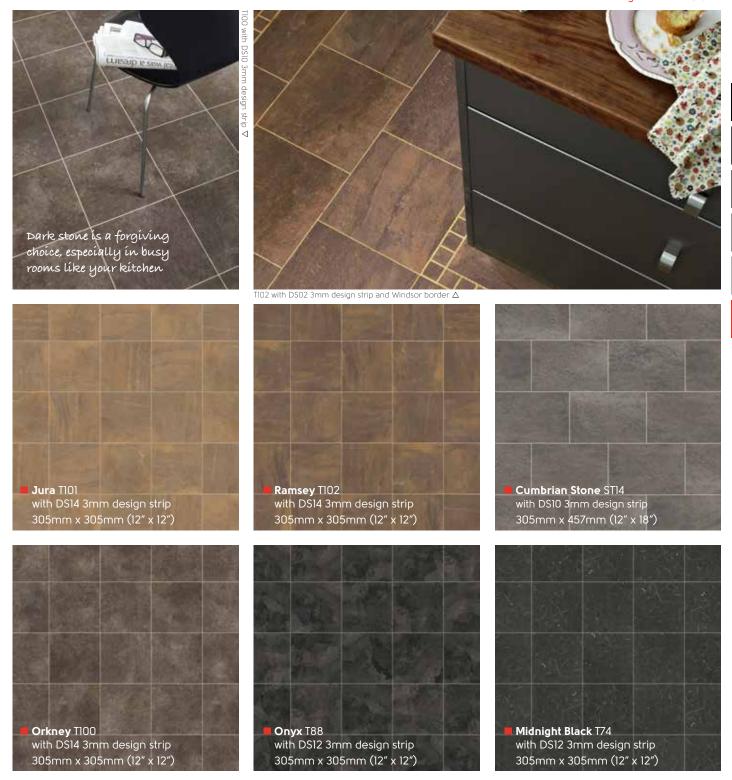

Knight Tile

In our Knight Tile collection, you'll find a great selection of effects and styles to suit your needs, at our most affordable prices. Each colour and design reflects a wide range of natural materials from classic pale to contemporary dark stones for any space in your home.

## Knight Tile Dark Stone

Please see page 8 for size comparison guide