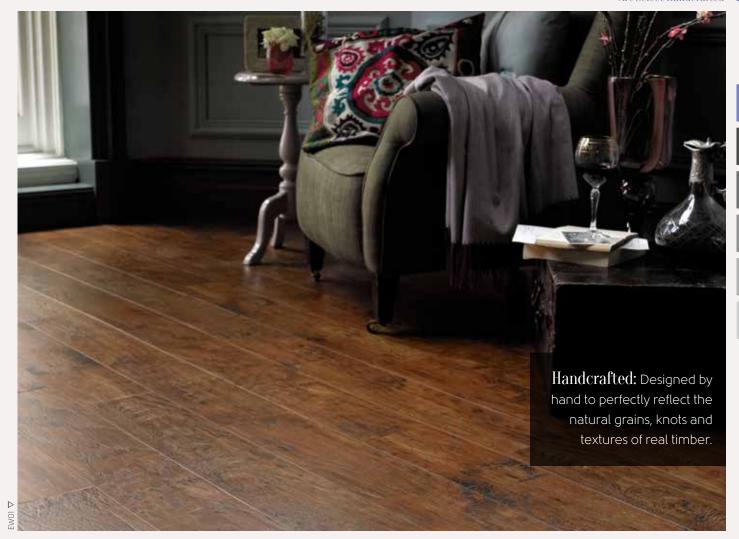

### **Art Select Handcrafted**

915mm x 152mm (36" x 6") Please see page 8 for size comparison guide

Da Vinci