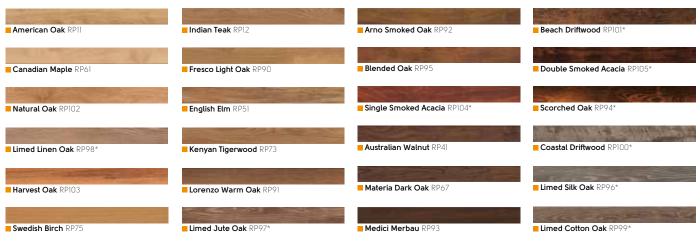

## Art Select at a glance

Parquet 228mm x 76mm (9" x 3")

## Da Vinci at a glance

915mm x 76mm (36" x 3")

<sup>\*</sup>Please note: as a feature of the design, these products incorporate a high color variation between individual planks