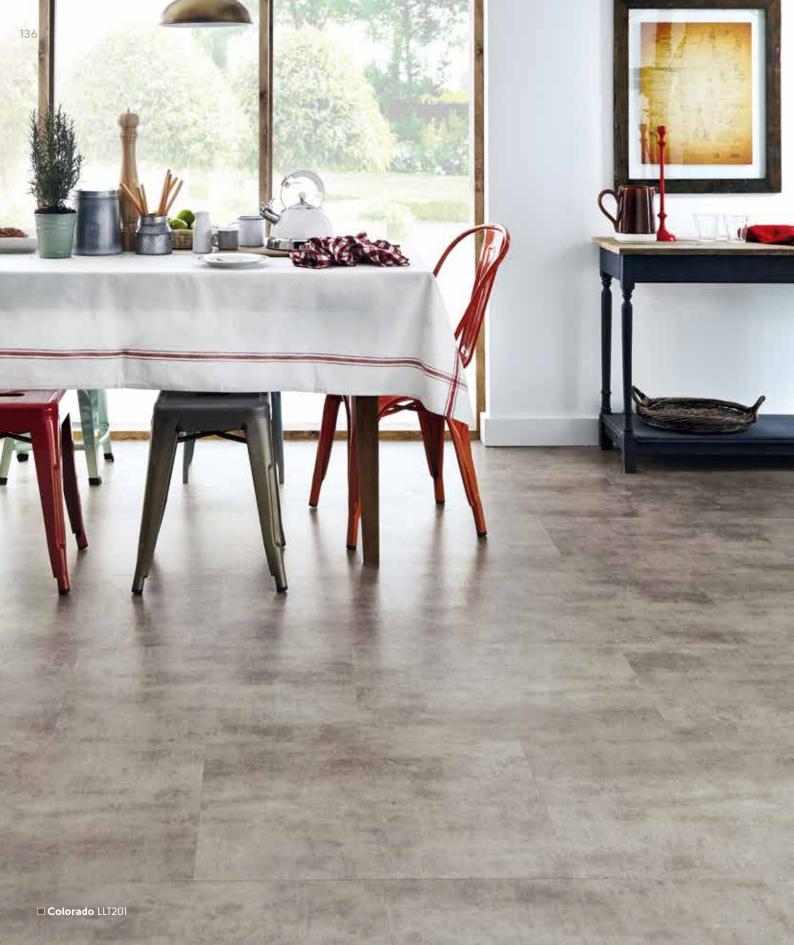

simply lift the damaged plank or tile and replace with a new one.











#### Durable

Karndean LooseLay is extremely hardwearing. Unlike real wood and stone, it won't splinter, warp or crack.



#### Low maintenance

We use PU technology to ensure that there is no need to apply an additional surface treatment following installation.















## Karndean LooseLay Series One Wood

1050mm x 250mm (41.3" x 9.85")











Karndean LooseLay Series One Wood 1050mm x 250mm (41.3" x 9.85") Find your nearest retailer at www.karndean.com/FAR or call 01386 820100























## Karndean LooseLay Series Two Wood

All Series Two woods feature a hand scraped finish. 1050mm x 250mm (41.3" x 9.85")









## Karndean LooseLay Series Three Wood

1050mm x 250mm (41.3" x 9.85")



















## Karndean LooseLay Series One Stone

500mm x 610mm (19.7" x 24")









## Karndean LooseLay Series Two Stone

500mm x 610mm (19.7" x 24")

Find your nearest retailer at www.karndean.com/FAR or call 01386 820100













## Karndean LooseLay Series Two Textile

500mm x 610mm (19.7" x 24")







## Why Palio Clic?



Palio Clic by Karndean is a new type of luxury vinyl flooring with a patented click-locking system. Designed for quick and easy installation, with Palio Clic you can achieve an authentic and luxurious feel in your space in no time at all.

With eight intricate wood and four classic stone designs, each plank and tile boasts realistic textures and grain details with a hard-wearing and easy to clean wear layer.

The eight wood look planks are available in