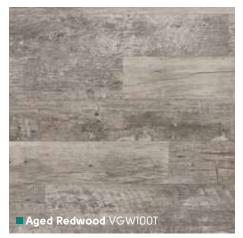

# Van Gogh Dark Wood

# Van Gogh Dark Wood

1219mm x 178mm (48" x 7") Please see page 8 for size comparison guide

Find your nearest retailer at www.karndean.com/FAR or call 01386 820100

Opus