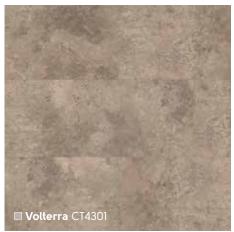

thentic designs and structured surfaces of each plank and tile imitate nature to perfection.



## Suitable for renovation

At just 4.5mm thick, it is ideal for laying over most existing hard floor coverings.



## Durable

With a 0.4mm wear layer Palio Clic is very hard wearing and ideal for use in the home and public areas with light to medium traffic.



## Easy to clean

Mop up spills as soon as possible, using a pH neutral cleaner, to reduce the risk of staining.



## Warm Underfoot

Our products are softer and warmer underfoot than natural wood and stone flooring.



## Underfloor heating

Compatible with underfloor heating up to 27°C.



















# Palio Clic by Karndean Wood

1220mm x 179mm (48" x 7")





# Palio Clic by Karndean Wood

1220mm x 179mm (48" x 7")

















# Palio Clic by Karndean Stone

600mm x 307mm (24" x 12")



## Art Select at a glance

Parquet 228mm x 76mm (9" x 3")





















## Da Vinci at a glance

915mm x 76mm (36" x 3")



<sup>\*</sup>Please note: as a feature of the design, these products incorporate a high color variation between individual planks

## Van Gogh at a glance

1219mm x 178mm (48" x 7")

| ■ White Washed Oak VGW80T