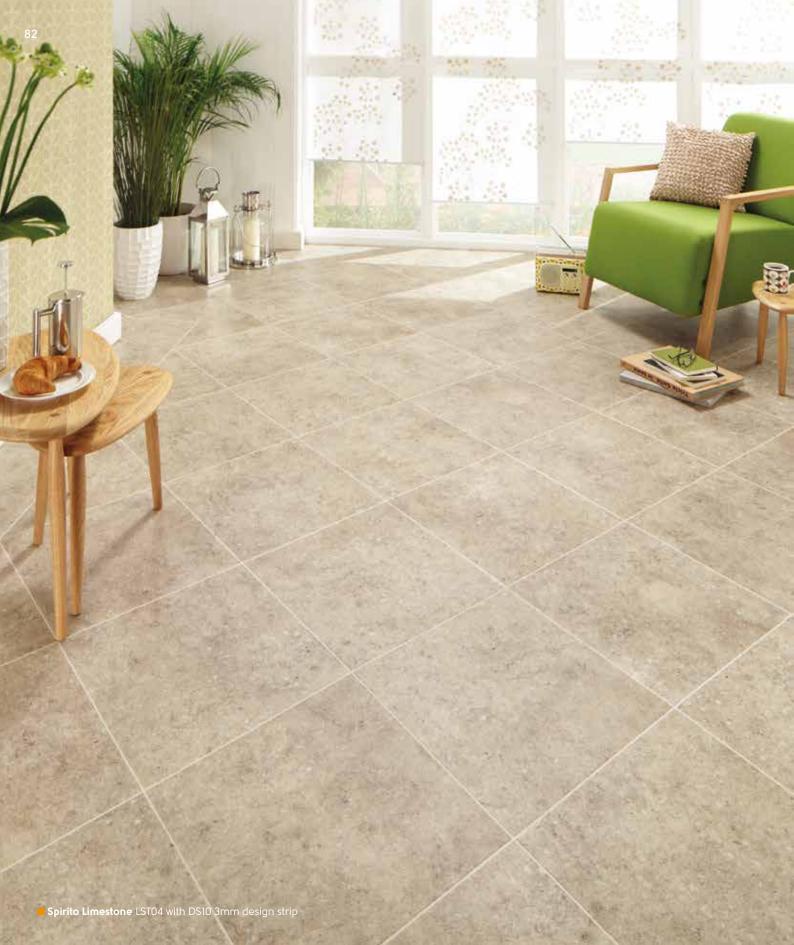

#### Art Select Limestone

915mm x 915mm (36" x 36")\* Please see page 8 for size comparison guide \*A pre-assembled panel of 9 assorted tiles with design strip and offsetting tiles to create a random look