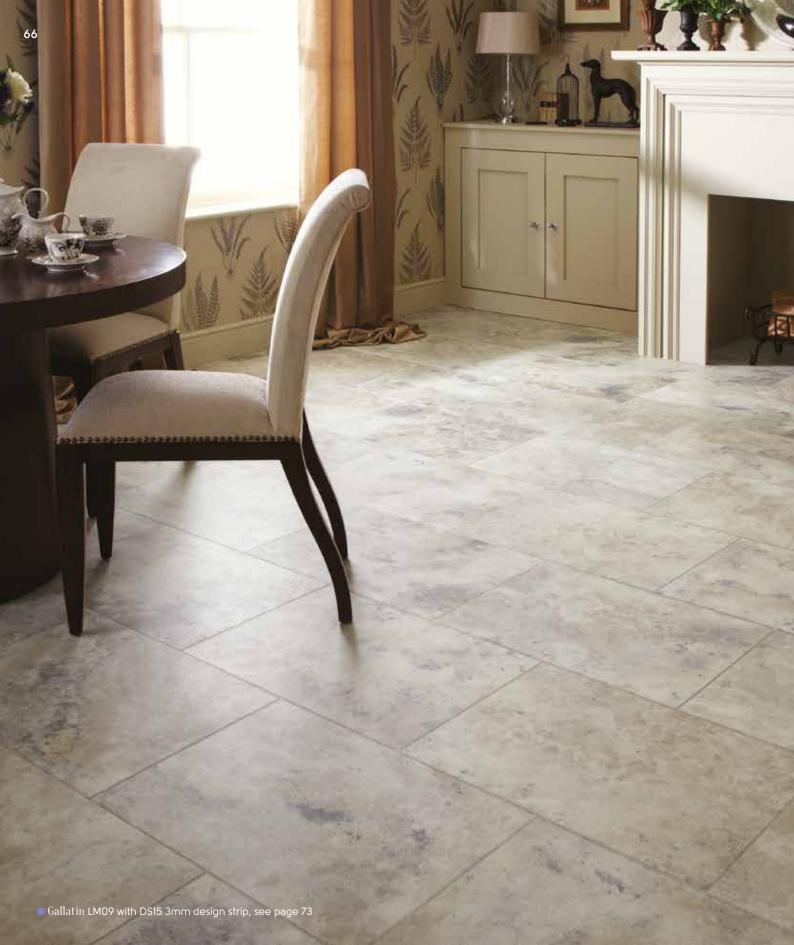

#### **Art Select Travertine**

Our FreeLength stones are 6" wide in varying lengths. Please see page 8 for size comparison guide

LM09 with DS15 3mm design strip  $\Delta$ 

#### **Art Select Travertine**

Our FreeLength stones are 6" wide in varying lengths. Please see page 8 for size comparison guide