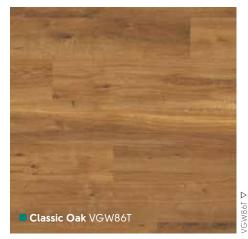

# Van Gogh Dark Wood

# Van Gogh Dark Wood

1219mm x 178mm (48" x 7") Please see page 8 for size comparison guide

Find your nearest retailer at www.karndean.com/FAR or call 01386 820100

Opus