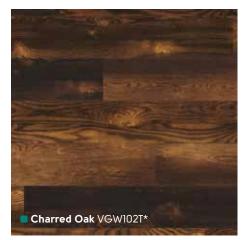

# Van Gogh Dark Wood

# Van Gogh Dark Wood

1219mm x 178mm (48" x 7") Please see page 8 for size comparison guide

Find your nearest retailer at www.karndean.com/FAR or call 01386 820100

Opus