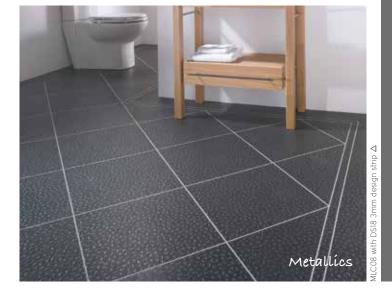

## Michelangelo Metallic

406mm x 406mm (16" x 16") Please see page 8 for size comparison guide