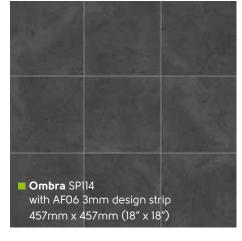

## **Opus** Light Stone

Please see page 8 for size comparison guide

SP213 with AF05 3mm design strip  $\Delta$ 