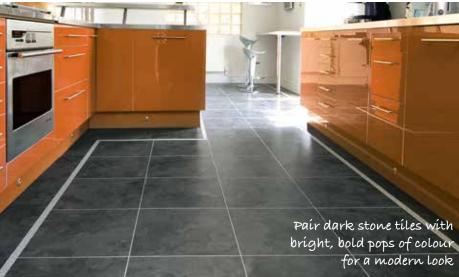

x 915mm (36" x 36")\* Please see page 8 for size comparison guide \*A pre-assembled panel of 9 assorted tiles with design strip and offsetting tiles to create a random look









Da Vinci

# Da Vinci Stone

Lifetime guarantee: residential use

Our Da Vinci collection offers the rich textures of natural stone, slate and ceramic, with a comforting warmth unique to Karndean Designflooring. The angled edges add definition to each tile and a range of design strips enables you to choose a finishing touch to complete your look.

Light stone page 83

Mid stone page 84

Dark stone page 87





## **Da Vinci** Light Stone

406mm x 406mm (16" x 16") Please see page 8 for size comparison guide



#### Da Vinci Mid Stone

406mm x 406mm (16" x 16") Please see page 8 for size comparison guide















#### Da Vinci Dark Stone

406mm x 406mm (16" x 16") Please see page 8 for size comparison guide





Michelangelo

# Michelangelo Stone

Lifetime guarantee: residential use



You can create a truly unique look by using Mosaic, Pebble and Metallic effect tiles, available in a variety of colours.





Mosaics page 91
Pebbles page 92

Metallics page 95





**Adriatic Blue** MX98

#### Michelangelo Mosaic

**Umbrian Nero** MX92

305mm x 305mm (12" x 12") Please see page 8 for size comparison guide



### Michelangelo Pebble

305mm x 305mm (12" x 12") Please see page 8 for size comparison guide













## Michelangelo Metallic

406mm x 406mm (16" x 16") Please see page 8 for size comparison guide











# Opus Stone

Lifetime quarantee: residential use

Our Opus collection in