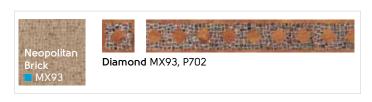

## Decorative Stone Borders

Add interest to your floor with one of our decorative stone borders? To help you choose, we've made some suggestions below.

**MX98** 

Keystone MX97, MX98

/enetian

Blue