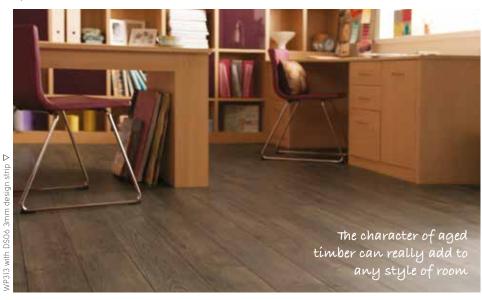

#### **Grout Strips**

Available in two widths: 3mm and 5mm Six colours. See page 113

> Define your space and get creative with strips