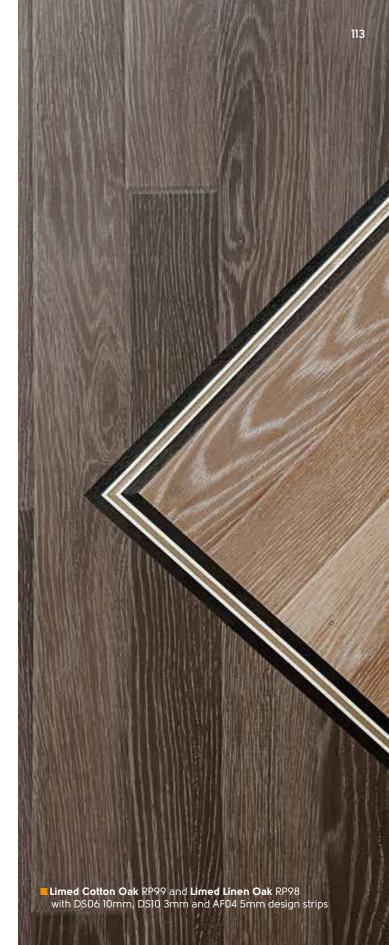

ral grouting effect or to enhance the design of your floor.

Place these between tiles to create a natural grouting effect or to enhance the design of your floor. We have a wide range of strips, but they only work with certain products. Your retailer will be able to help you select the right strip for your chosen floor.

#### Compatible with...

These design strips available for use with all our floors. Available in 3, 5 and 10mm widths.



Find your nearest retailer at www.karndean.com/FAR or call 01386 820100

#### Compatible with...

Grout strips are available in a range of six colours at 3mm and 5mm wide. For use with Art Select\*, Da Vinci\*, Michelangelo and Opus floors.



\*Due to Art Select and Da Vinci's bevelled edge, these strips can only be used in between planks or tiles.





#### Compatible with... Compatible with... Design strips available for use with: Art Select\*, Design strips available for use with: Art Select\*\*, Da Vinci\*, Michelangelo and Opus floors. Da Vinci\*\*, and Van Gogh floors. Cotswold SS6 Cotswold SS6 Utah REN34 Scandinavian Beech RP04 Gold J86 American Oak RP11 Beechwood P504 Indian Teak RP12 Burnt Ash MP3 French Chestnut RP13 Australian Walnut RP41 Golden Teak P702 Mahogany P802 **Burnt Ginger VG5** Lime VG6 Honey Beech P707 Midnight Oak HC06 Midnight Oak HC06 Mercury J89 Spring Oak RL01 Only available in 30mm bevelled strip Atomic MLC08 Comet MLC07 Dawn Oak HC01 Only available in 30mm bevelled strip Compatible with... Metallic strips available for use with: Art Select\*, Galician Quartz MS1 Da Vinci\*, Michelangelo and Opus floors. Si