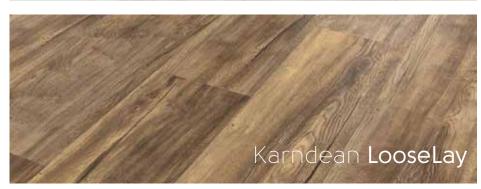

# What makes Karndean LooseLay special?

Karndean LooseLay is a new format of luxury vinyl flooring featuring a friction grip backing that holds the product in place.

Boasting the realistic designs and grain details customers expect from Karndean, LooseLay is available in large scale wood look planks and stone look tiles and can help you create a look that works in almost any space. What's more, it's easy to install and can be laid over most existing hard floors. Oh, and it's 100% recyclable!

## Why Karndean LooseLay?