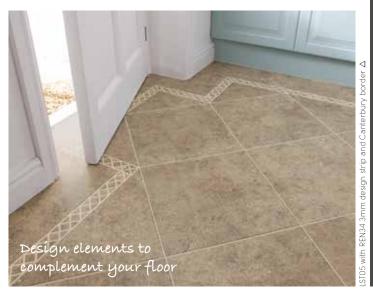

### Add a border To personalise your floor even further or to help define your space, why not add a border?

Keyline Borders Use single strips to define a space. See pages 112-115

Tramline Borders See pages 112-115

**Decorative Borders** Choose from a range of patterned borders designed specifically See pages 116-121