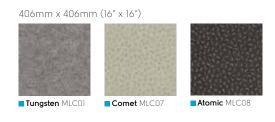

## Michelangelo Metallic

406mm x 406mm (16" x 16") Please see page 8 for size comparison guide