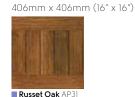

## **Da Vinci** Light Stone

406mm x 406mm (16" x 16") Please see page 8 for size comparison guide