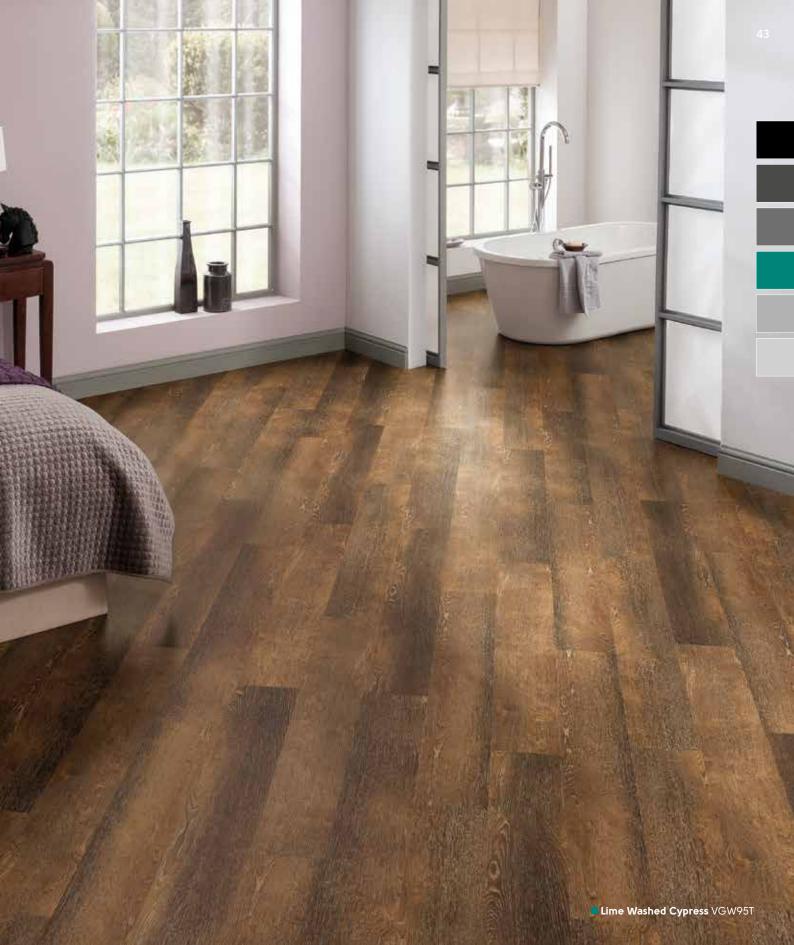

# Van Gogh Dark Wood

# Van Gogh Dark Wood

1219mm x 178mm (48" x 7") Please see page 8 for size comparison guide

Find your nearest retailer at www.karndean.com/FAR or call 01386 820100

Opus