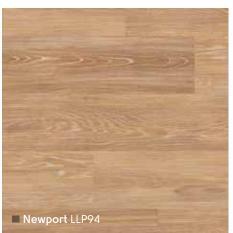

Karndean LooseLay is available in a variety of colour tones and styles.



100% recyclable



### Compatible with underfloor heating

Up to 27°C



#### Individually replaceable

Should you need to replace a piece, simply lift the damaged plank or tile and replace with a new one.











#### Durable

Karndean LooseLay is extremely hardwearing. Unlike real wood and stone, it won't splinter, warp or crack.



#### Low maintenance

We use PU technology to ensure that there is no need to apply an additional surface treatment following installation.















## Karndean LooseLay Series One Wood

1050mm x 250mm (41.3" x 9.85")











Karndean LooseLay Series One Wood 1050mm x 250mm (41.3" x 9.85") Find your nearest retailer at www.karndean.com/FAR or call 01386 820100























## Karndean LooseLay Series Two Wood

All Series Two woods feature a hand scraped finish. 1050mm x 250mm (41.3" x 9.85")









## Karndean LooseLay Series Three Wood

1050mm x 250mm (41.3" x 9.85")



















## Karndean LooseLay Series One Stone

500mm x 610mm (19.7" x 24")









## Karndean LooseLay Series Two Stone

500mm x 610mm (19.7" x 24")

Find your nearest retailer at www.karndean.com/FAR or call 01386 820100













## Karndean LooseLay Series Two Textile

500mm x 610mm (19.7" x 24")







## Why Palio Clic?



Palio Clic by Karndean is a new type of luxury vinyl flooring with a patented click-locking system. Designed for quick and easy installation, with Palio Clic you can achieve an authentic and luxurious feel in your space in no time at all.

Wit