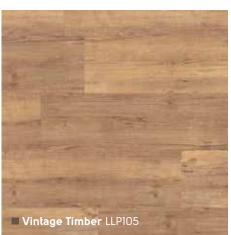

## Karndean LooseLay Series Two Wood

All Series Two woods feature a hand scraped finish. 1050mm x 250mm (41.3" x 9.85")