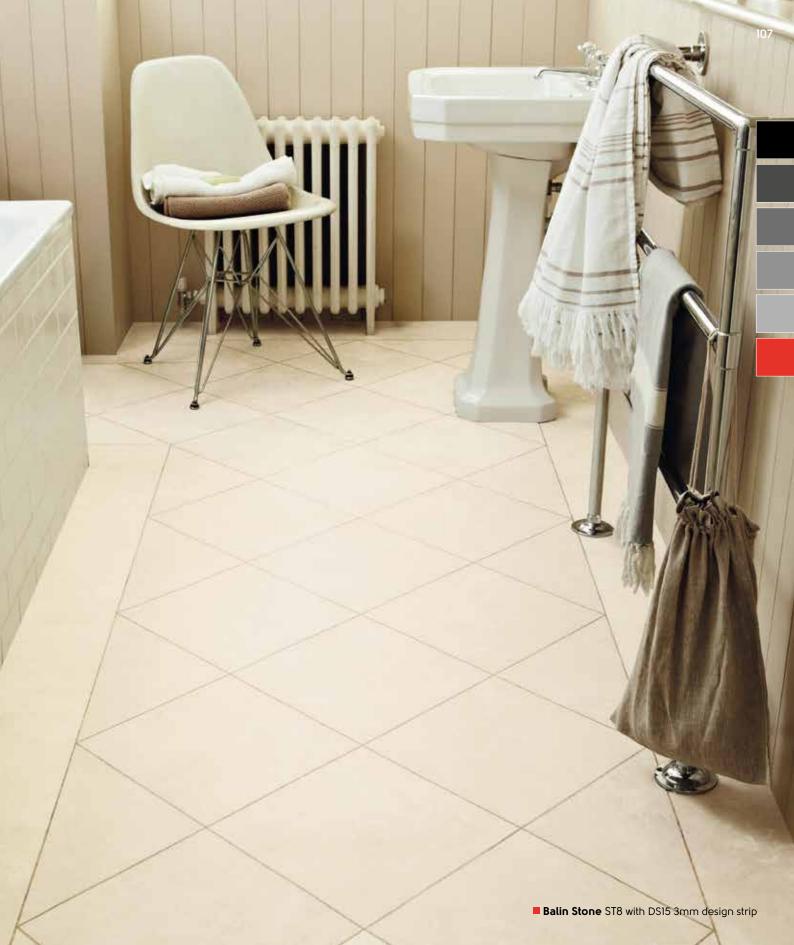

#### Knight Tile Light Stone

with DS14 3mm design strip

305mm x 305mm (12" x 12") Please see page 8 for size comparison guide