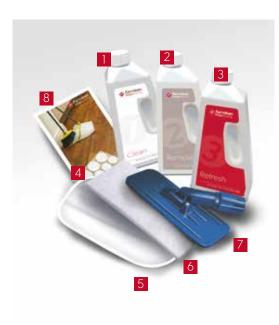

## Easy to clean

Mop up spills as soon as possible, using a pH neutral cleaner, to reduce the risk of staining.