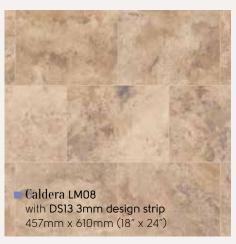

#### **Art Select Travertine**

Our FreeLength stones are 6" wide in varying lengths. Please see page 8 for size comparison guide

LM09 with DS15 3mm design strip  $\Delta$ 

#### **Art Select Travertine**

Our FreeLength stones are 6" wide in varying lengths. Please see page 8 for size comparison guide