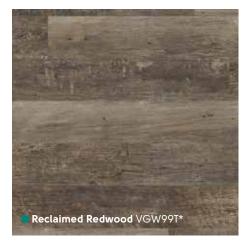

# Van Gogh Dark Wood

# Van Gogh Dark Wood

1219mm x 178mm (48" x 7") Please see page 8 for size comparison guide

Find your nearest retailer at www.karndean.com/FAR or call 01386 820100

Opus