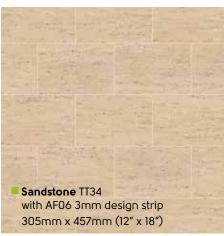

#### **Art Select Travertine**

Our FreeLength stones are 6" wide in varying lengths. Please see page 8 for size comparison guide

LM09 with DS15 3mm design strip  $\Delta$ 

#### **Art Select Travertine**

Our FreeLength stones are 6" wide in varying lengths. Please see page 8 for size comparison guide