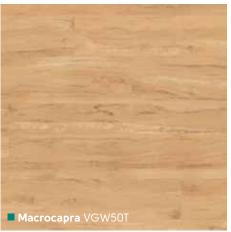

# Van Gogh Mid Wood

■ Wellington Oak VGW53T

## Van Gogh Mid Wood

# Van Gogh Mid Wood

1219mm x 178mm (48" x 7") Please see page 8 for size comparison guide

Find your nearest retailer at www.karndean.com/FAR or call 01386 820100

\*Please note: as a feature of the design, these products incorporate a high colour variation between individual planks