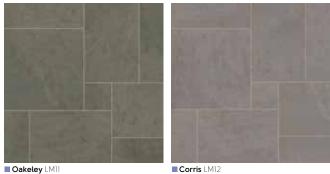

#### **Art Select Slate**

\*A pre-assembled panel of 9 assorted tiles with design strip and offsetting tiles to create a random look Please see page 8 for size comparison guide

#### **Art Select Marble**

\*A pre-assembled panel of 9 assorted tiles with design strip and offsetting tiles to create a random look Please see page 8 for size comparison guide

#### Art Select Limestone

915mm x 915mm (36" x 36")\* Please see page 8 for size comparison guide \*A pre-assembled panel of 9 assorted tiles with design strip and offsetting tiles to create a random look