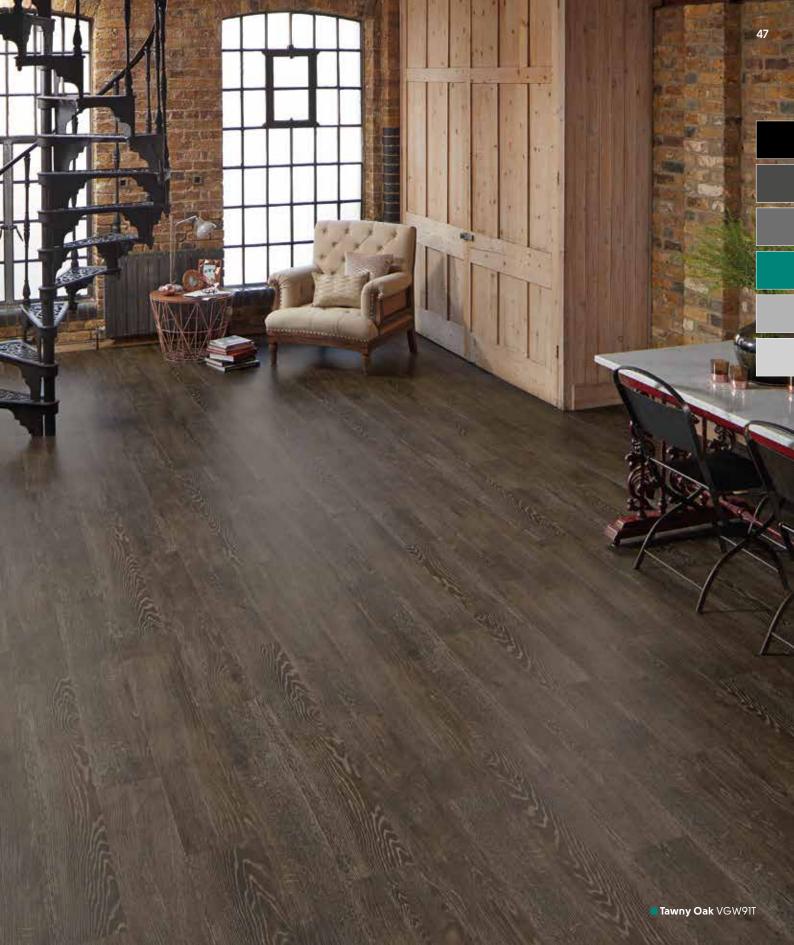

# Van Gogh Dark Wood

# Van Gogh Dark Wood

1219mm x 178mm (48" x 7") Please see page 8 for size comparison guide

Find your nearest retailer at www.karndean.com/FAR or call 01386 820100

Opus