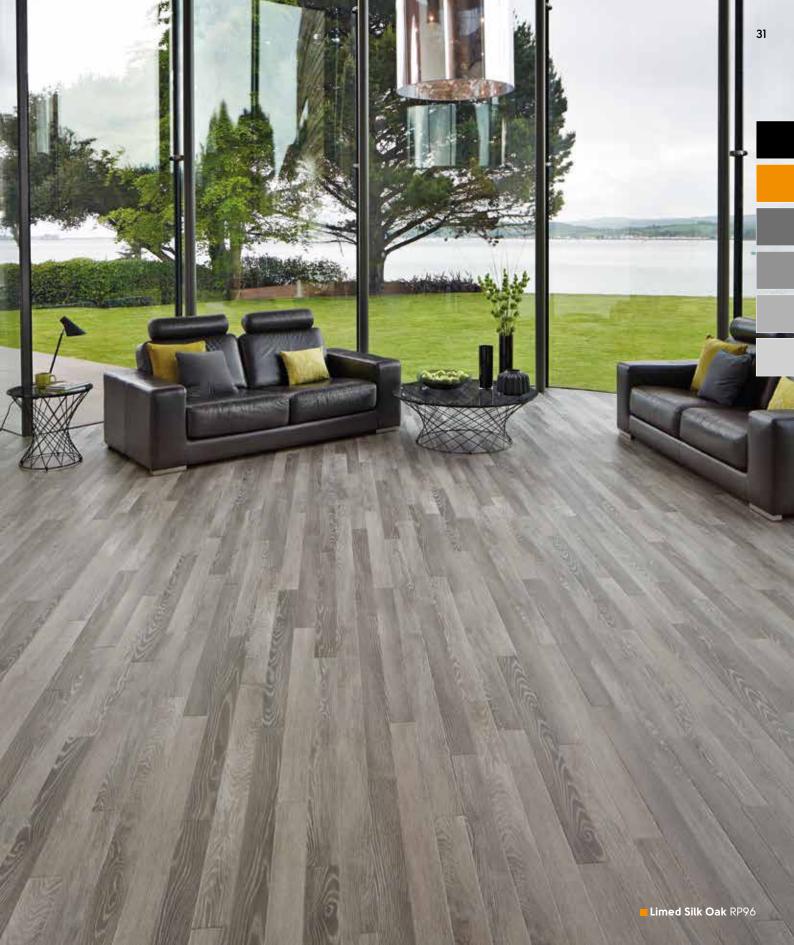

# Van Gogh Mid Wood

1219mm x 178mm (48" x 7") Please see page 8 for size comparison guide

Find your nearest retailer at www.karndean.com/FAR or call 01386 820100

\*Please note: as a feature of the design, these products incorporate a high colour variation between individual planks