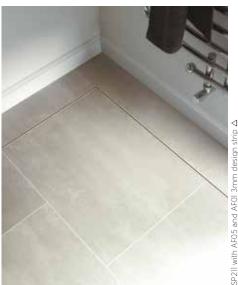

#### Compatible with...

Grout strips are available in a range of six colours at 3mm and 5mm wide. For use with Art Select\*, Da Vinci\*, Michelangelo and Opus floors.

\*Due to Art Select and Da Vinci's bevelled edge, these strips can only be used in between planks or tiles.