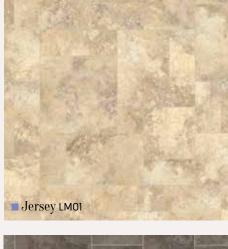

#### **Art Select Travertine**

Our FreeLength stones are 6" wide in varying lengths. Please see page 8 for size comparison guide

LM09 with DS15 3mm design strip  $\Delta$ 

#### **Art Select Travertine**

Our FreeLength stones are 6" wide in varying lengths. Please see page 8 for size comparison guide