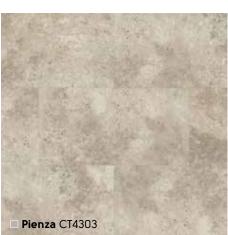

entic designs and structured surfaces of each plank and tile imitate nature to perfection.



## Suitable for renovation

At just 4.5mm thick, it is ideal for laying over most existing hard floor coverings.



## Durable

With a 0.4mm wear layer Palio Clic is very hard wearing and ideal for use in the home and public areas with light to medium traffic.



## Easy to clean

Mop up spills as soon as possible, using a pH neutral cleaner, to reduce the risk of staining.



## Warm Underfoot

Our products are softer and warmer underfoot than natural wood and stone flooring.



## Underfloor heating

Compatible with underfloor heating up to 27°C.



















# Palio Clic by Karndean Wood

1220mm x 179mm (48" x 7")





# Palio Clic by Karndean Wood

1220mm x 179mm (48" x 7")

















# Palio Clic by Karndean Stone

600mm x 307mm (24" x 12")



## Art Select at a glance

Parquet 228mm x 76mm (9" x 3")





















## Da Vinci at a glance

915mm x 76mm (36" x 3")



<sup>\*</sup>Please note: as a feature of the design, these products incorporate a high color variation between individual planks

## Van Gogh at a glance

1219mm x 178mm (48" x 7")

| ■ White Washed Oak VGW80T