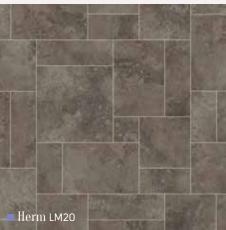

#### Art Select Limestone

915mm x 915mm (36" x 36")\* Please see page 8 for size comparison guide \*A pre-assembled panel of 9 assorted tiles with design strip and offsetting tiles to create a random look