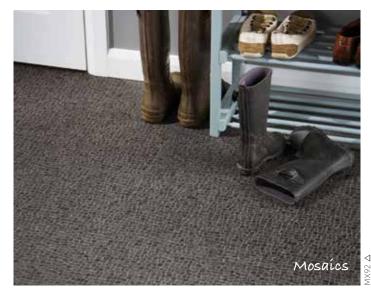

#### Michelangelo Mosaic

**Umbrian Nero** MX92

305mm x 305mm (12" x 12") Please see page 8 for size comparison guide