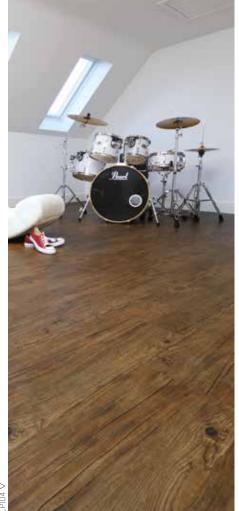

#### Acoustic qualities

Karndean LooseLay is perfect for projects where you want to reduce noise levels in the room below, such as playrooms, bedrooms and garage/ loft conversions without the need for underlay.