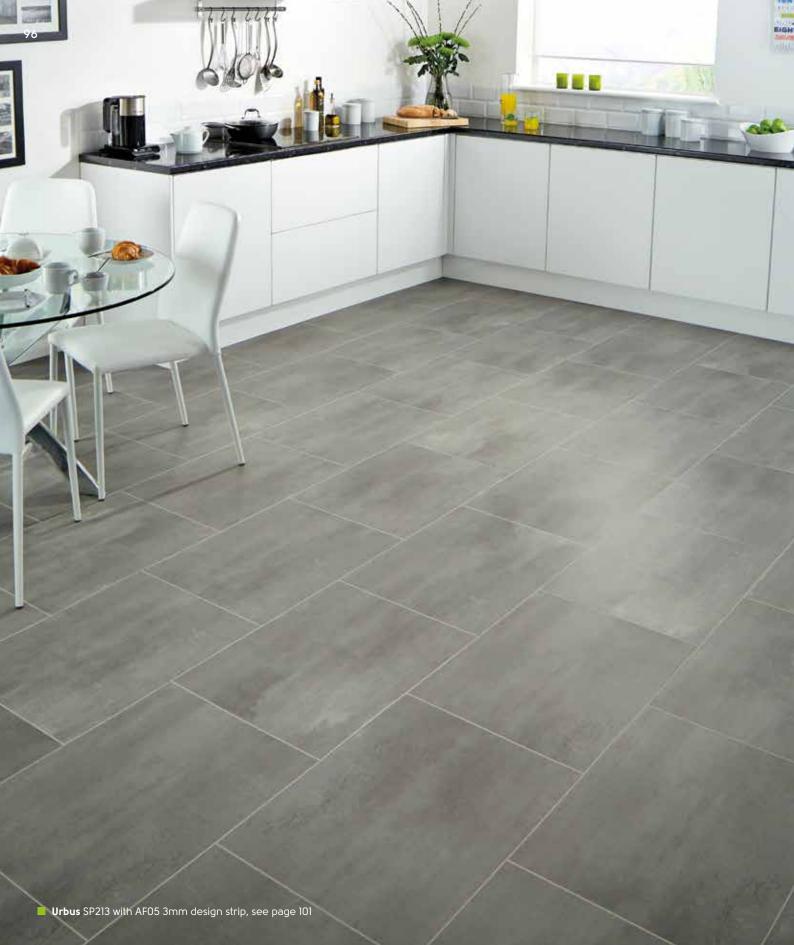

## **Opus** Light Stone

Please see page 8 for size comparison guide

SP213 with AF05 3mm design strip  $\Delta$ 