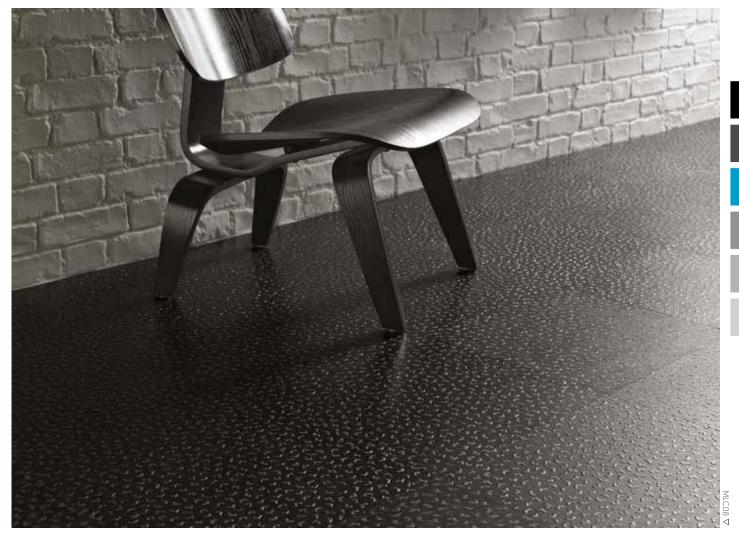

# Michelangelo Stone

Lifetime guarantee: residential use

You can create a truly unique look by using Mosaic, Pebble and Metallic effect tiles, available in a variety of colours.

Mosaics page 91
Pebbles page 92

### Michelangelo Pebble

305mm x 305mm (12" x 12") Please see page 8 for size comparison guide