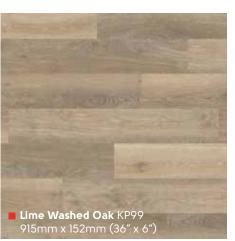

# Knight Tile Mid Wood

915mm x 102mm (36" x 4") Please see page 8 for size comparison guide

Find your nearest retailer at www.karndean.com/FAR or call 01386 820100

### Knight Tile Mid Wood