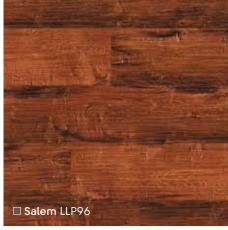

# Van Gogh Mid Wood

■ Wellington Oak VGW53T

## Van Gogh Mid Wood

# Van Gogh Mid Wood

1219mm x 178mm (48" x 7") Please see page 8 for size comparison guide

Find your nearest retailer at www.karndean.com/FAR or call 01386 820100

\*Please note: as a feature of the design, these products incorporate a high colour variation between individual planks