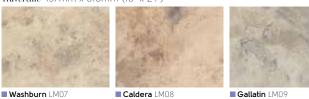

#### **Art Select Travertine**

Our FreeLength stones are 6" wide in varying lengths. Please see page 8 for size comparison guide

LM09 with DS15 3mm design strip  $\Delta$ 

#### **Art Select Travertine**

Our FreeLength stones are 6" wide in varying lengths. Please see page 8 for size comparison guide