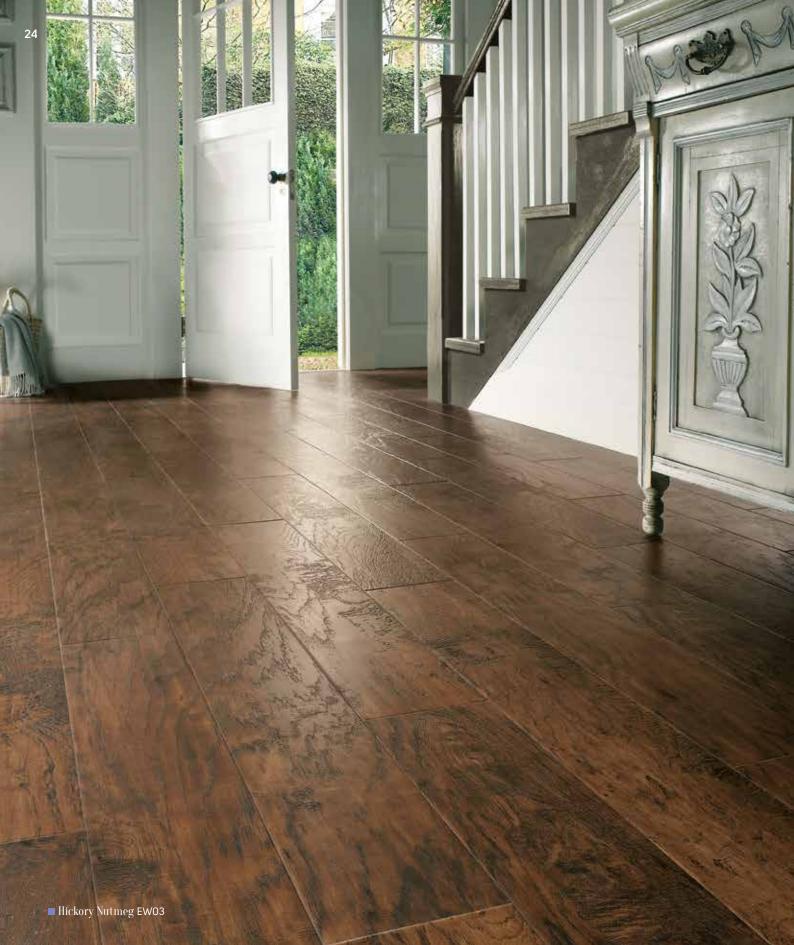

### **Art Select Handcrafted**

915mm x 152mm (36" x 6") Please see page 8 for size comparison guide

Da Vinci