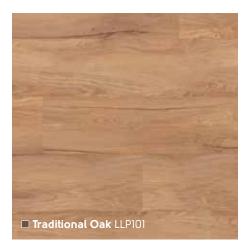

## Karndean LooseLay Series Two Wood

All Series Two woods feature a hand scraped finish. 1050mm x 250mm (41.3" x 9.85")