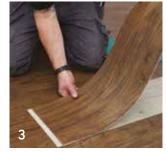

### Designflooring: Inspiration

How to create your perfect floor...

We have put together a quick guide to help you design your new floor. Your floor can be as simple or as intricate as you'd like. Follow the steps below to be on your way to creating a floor that's just as unique and individual as you are.

### Add a border To personalise your floor even further or to help define your space, why not add a border?

Keyline Borders Use single strips to define a space. See pages 112-115

Tramline Borders See pages 112-115