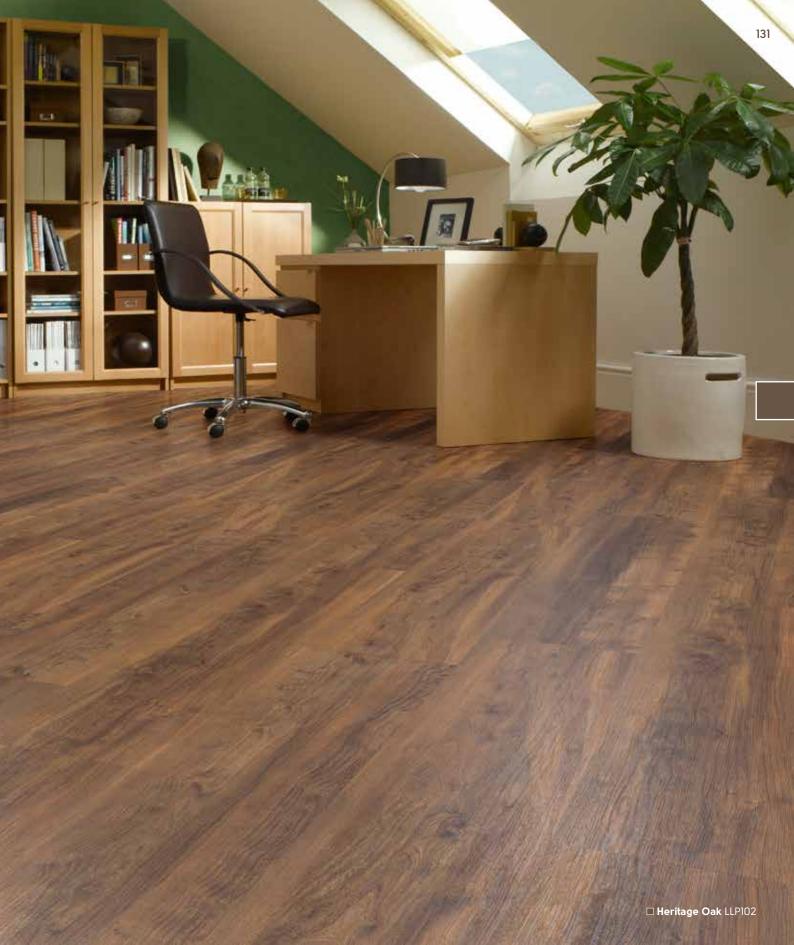

## Karndean LooseLay Series One Wood

1050mm x 250mm (41.3" x 9.85")

Karndean LooseLay Series One Wood 1050mm x 250mm (41.3" x 9.85") Find your nearest retailer at www.karndean.com/FAR or call 01386 820100

## Karndean LooseLay Series Two Wood

All Series Two woods feature a hand scraped finish. 1050mm x 250mm (41.3" x 9.85")

## Karndean LooseLay Series Three Wood

1050mm x 250mm (41.3" x 9.85")