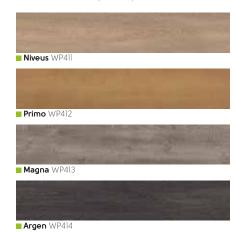

# Da Vinci Stone

Lifetime guarantee: residential use

Our Da Vinci collection offers the rich textures of natural stone, slate and ceramic, with a comforting warmth unique to Karndean Designflooring. The angled edges add definition to each tile and a range of design strips enables you to choose a finishing touch to complete your look.

Light stone page 83

Mid stone page 84

Dark stone page 87

## **Da Vinci** Light Stone

406mm x 406mm (16" x 16") Please see page 8 for size comparison guide

#### Da Vinci Mid Stone

406mm x 406mm (16" x 16") Please see page 8 for size comparison guide

#### Da Vinci Dark Stone

406mm x 406mm (16" x 16") Please see page 8 for size comparison guide

Michelangelo