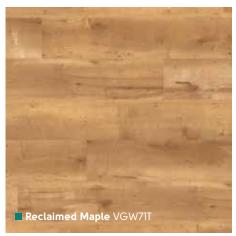

# Van Gogh Dark Wood

# Van Gogh Dark Wood

1219mm x 178mm (48" x 7") Please see page 8 for size comparison guide

Find your nearest retailer at www.karndean.com/FAR or call 01386 820100

Opus