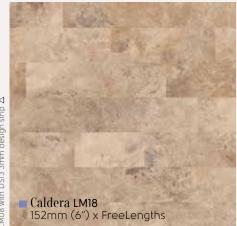

#### **Art Select Travertine**

Our FreeLength stones are 6" wide in varying lengths. Please see page 8 for size comparison guide

LM09 with DS15 3mm design strip  $\Delta$ 