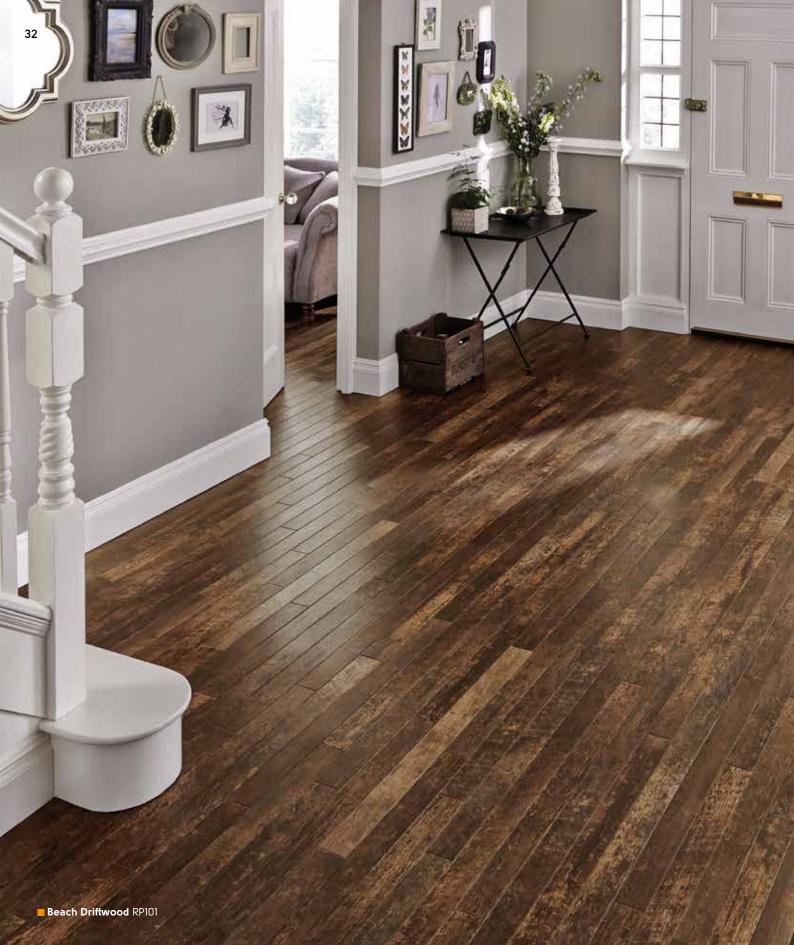

# Van Gogh Dark Wood

1219mm x 178mm (48" x 7") Please see page 8 for size comparison guide

Find your nearest retailer at www.karndean.com/FAR or call 01386 820100

Opus