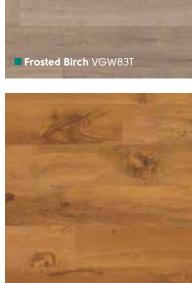

# Van Gogh Light Wood

# Van Gogh Mid Wood

■ Wellington Oak VGW53T

## Van Gogh Mid Wood

# Van Gogh Mid Wood

1219mm x 178mm (48" x 7") Please see page 8 for size comparison guide

Find your nearest retailer at www.karndean.com/FAR or call 01386 820100

\*Please note: as a feature of the design, these products incorporate a high colour variation between individual planks