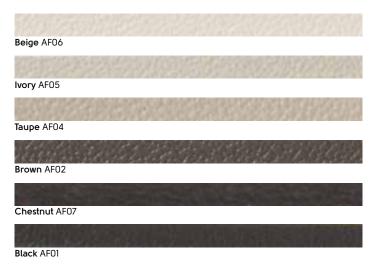

#### Compatible with...

Grout strips are available in a range of six colours at 3mm and 5mm wide. For use with Art Select\*, Da Vinci\*, Michelangelo and Opus floors.

\*Due to Art Select and Da Vinci's bevelled edge, these strips can only be used in between planks or tiles.

#### Compatible with... Compatible with... Design strips available for use with: Art Select\*, Design strips available for use with: Art Select\*\*, Da Vinci\*, Michelangelo and Opus floors. Da Vinci\*\*, and Van Gogh floors. Cotswold SS6 Cotswold SS6 Utah REN34 Scandinavian Beech RP04 Gold J86 American Oak RP11 Beechwood P504 Indian Teak RP12 Burnt Ash MP3 French Chestnut RP13 Australian Walnut RP41 Golden Teak P702 Mahogany P802 **Burnt Ginger VG5** Lime VG6 Honey Beech P707 Midnight Oak HC06 Midnight Oak HC06 Mercury J89 Spring Oak RL01 Only available in 30mm bevelled strip Atomic MLC08 Comet MLC07 Dawn Oak HC01 Only available in 30mm bevelled strip Compatible with... Metallic strips available for use with: Art Select\*, Galician Quartz MS1 Da Vinci\*, Michelangelo and Opus floors. Silver Only available in 10, 30, 76mm widths Navarra Chalk MS2 Gold Neopolitan Brick MX93 We recommend only using this strip in 10, 30, and 76mm widths Blue