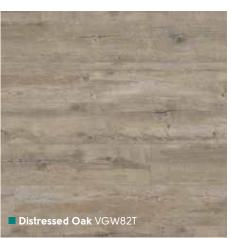

# Van Gogh Mid Wood

■ Wellington Oak VGW53T

## Van Gogh Mid Wood

# Van Gogh Mid Wood

1219mm x 178mm (48" x 7") Please see page 8 for size comparison guide

Find your nearest retailer at www.karndean.com/FAR or call 01386 820100

\*Please note: as a feature of the design, these products incorporate a high colour variation between individual planks