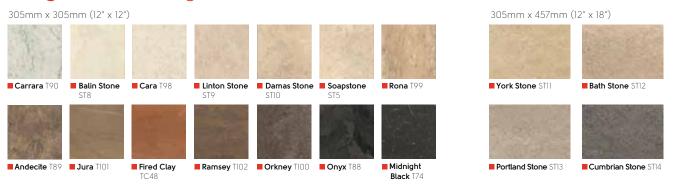

See Stone ranges at a glance on pages 156-157

We offer a wide range of plank and tile sizes. To find out available sizes for your chosen product, please see the individual product pages.

| 1219mm x 228mm (48" x 9")                           |
|-----------------------------------------------------|
| 1219mm x 178mm (48" x 7")                           |
| 915mm x 152mm (36" x 6")                            |
| 915mm x 102mm (36" x 4")<br>915mm x 76mm (36" x 3") |
| 228mm x 76mm (9" x 3")                              |
| 406mm x 406mm (16" x 16")<br>Pre-assembled Panel    |

|                                               | 457mm x 610mm (18" x 24") |
|-----------------------------------------------|---------------------------|
|                                               | 457mm x 457mm (18" x 18") |
| 915mm x 915mm<br>(36" x 36")<br>Pre-assembled | 305mm x 457mm (12" x 18") |
| Random Panel                                  | 406mm x 406mm (16" x 16") |
| 152mm (6") x<br>FreeLengths                   | 305mm x 305mm (12" x 12") |