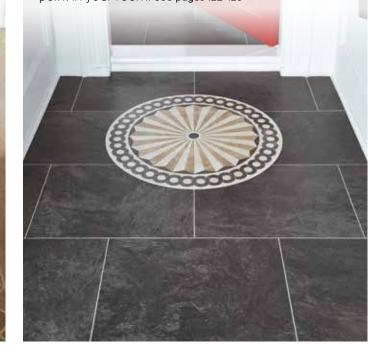

### Add a feature

With seven standard designs to choose from and the ability to design your own, a feature creates a focal point in your room. See pages 122-123

**Art Select** 

#### Pick your favourite from our standard feature designs

Cartwheel with border KP39 | KP107

Cartwheel T100 | ST8

Celtic LST02 | LST04 | CC06

Galaxy VG5-7 | RP11 | RP41

Dolphin MS97 | MX98

Sun MS97 | MX98

KP32 | KP40 | KP70 | KP107

Nexus LM06 | LM07 | LM08