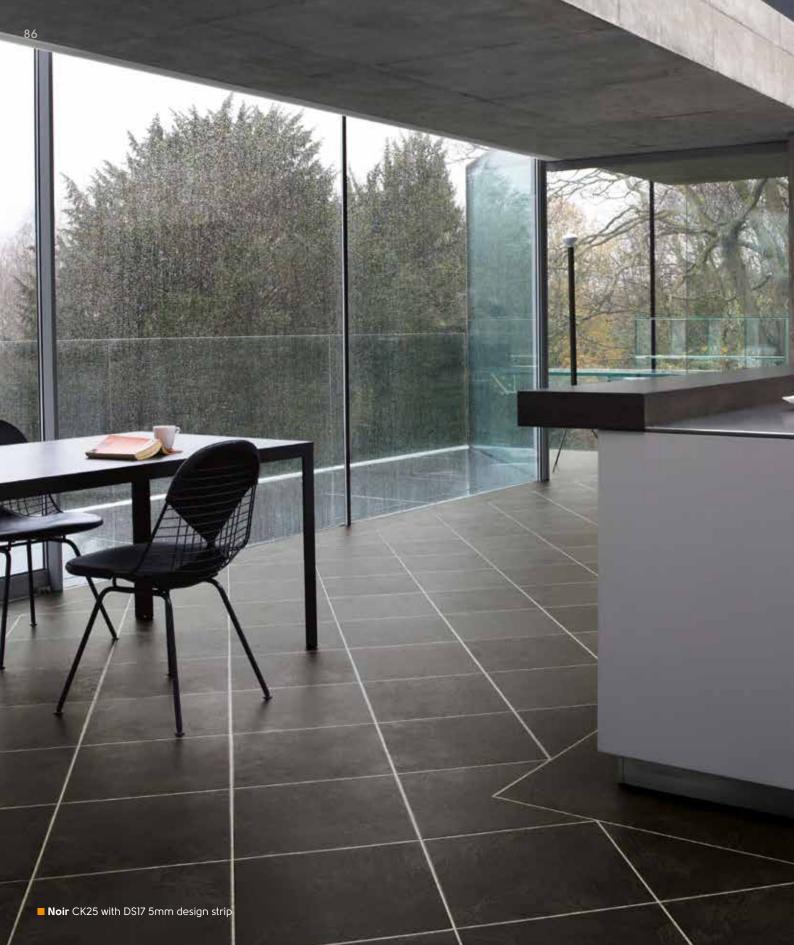

#### Da Vinci Dark Stone

406mm x 406mm (16" x 16") Please see page 8 for size comparison guide

Michelangelo