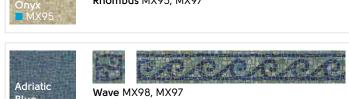

Metallics page 95

**Adriatic Blue** MX98

#### Michelangelo Mosaic

**Umbrian Nero** MX92

305mm x 305mm (12" x 12") Please see page 8 for size comparison guide