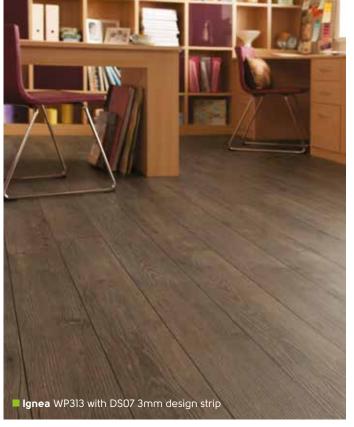

Chestnut RP13 Australian Walnut RP41 Golden Teak P702 Mahogany P802 **Burnt Ginger VG5** Lime VG6 Honey Beech P707 Midnight Oak HC06 Midnight Oak HC06 Mercury J89 Spring Oak RL01 Only available in 30mm bevelled strip Atomic MLC08 Comet MLC07 Dawn Oak HC01 Only available in 30mm bevelled strip Compatible with... Metallic strips available for use with: Art Select\*, Galician Quartz MS1 Da Vinci\*, Michelangelo and Opus floors. Silver Only available in 10, 30, 76mm widths Navarra Chalk MS2 Gold Neopolitan Brick MX93 We recommend only using this strip in 10, 30, and 76mm widths Blue

Copper

Purple

- \*Due to Art Select and Da Vinci's bevelled edge, these strips can only be used in between planks or tiles.
- be used in between planks or tiles.

  \*\*Only suitable for use in Borders.









## Decorative Wood Borders

Why not finish your floor with one of our decorative wood borders? To help you choose, we've made some suggestions below.







Looking for a custom border to suit your floor?

Your local retailer will offer you a design service to help you choose a style.





## Decorative Stone Borders

Add interest to your floor with one of our decorative stone borders? To help you choose, we've made some suggestions below.



















**MX98** 



Keystone MX97, MX98

/enetian

Blue











#### Pick your favourite from our standard feature designs



Cartwheel with border KP39 | KP107



Cartwheel T100 | ST8



Celtic LST02 | LST04 | CC06



Galaxy VG5-7 | RP11 | RP41



Dolphin MS97 | MX98



Sun MS97 | MX98



KP32 | KP40 | KP70 | KP107



Nexus LM06 | LM07