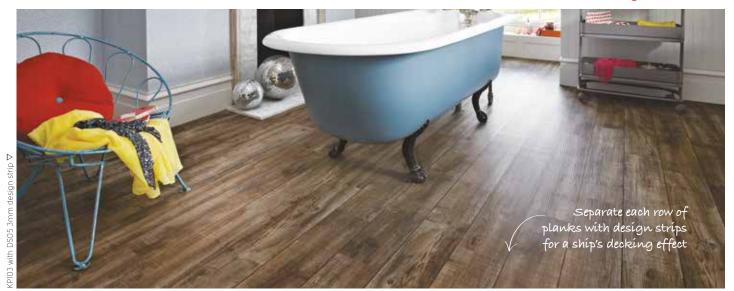

#### Inspired by Wood:

Add a strip between wood planks to create an attractive ship's decking effect.

#### **Grout Strips**

Available in two widths: 3mm and 5mm Six colours. See page 113

> Define your space and get creative with strips