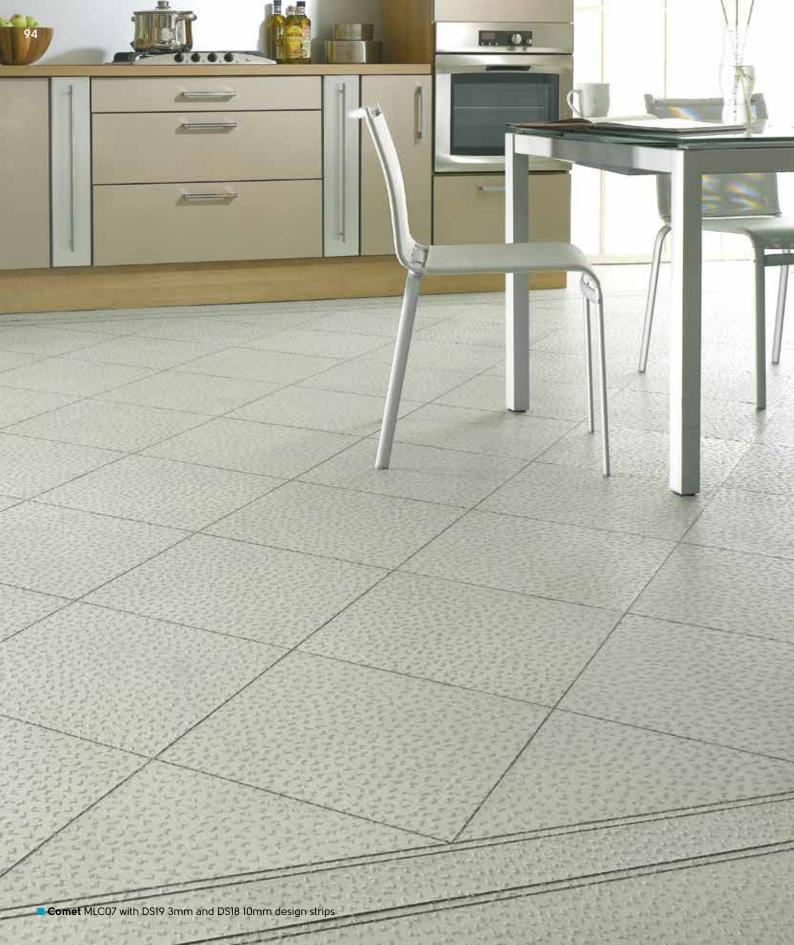

## Your guide to **Design Strips**...

To complete your look, add a design strip. Choose from a wide range of tones and textures available in **3**, **5** and **10mm**. Place these between tiles to create a natural grouting effect or to enhance the design of your floor.

Place these between tiles to create a natural grouting effect or to enhance the design of your floor. We have a wide range of strips, but they only work with certain products. Your retailer will be able to help you select the right strip for your chosen floor.