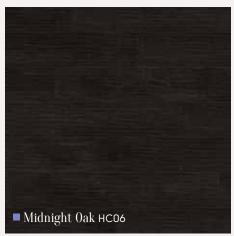

#### Compatible with... Compatible with... Design strips available for use with: Art Select\*, Design strips available for use with: Art Select\*\*, Da Vinci\*, Michelangelo and Opus floors. Da Vinci\*\*, and Van Gogh floors. Cotswold SS6 Cotswold SS6 Utah REN34 Scandinavian Beech RP04 Gold J86 American Oak RP11 Beechwood P504 Indian Teak RP12 Burnt Ash MP3 French Chestnut RP13 Australian Walnut RP41 Golden Teak P702 Mahogany P802 **Burnt Ginger VG5** Lime VG6 Honey Beech P707 Midnight Oak HC06 Midnight Oak HC06 Mercury J89 Spring Oak RL01 Only available in 30mm bevelled strip Atomic MLC08 Comet MLC07 Dawn Oak HC01 Only available in 30mm bevelled strip Compatible with... Metallic strips available for use with: Art Select\*, Galician Quartz MS1 Da Vinci\*, Michelangelo and Opus floors. Silver Only available in 10, 30, 76mm widths Navarra Chalk MS2 Gold Neopolitan Brick MX93 We recommend only using this strip in 10, 30, and 76mm widths Blue