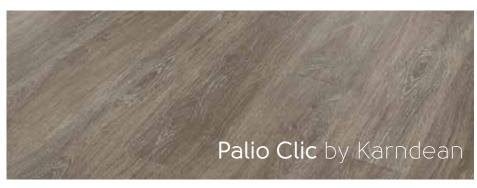

## Why Palio Clic?

Palio Clic by Karndean is a new type of luxury vinyl flooring with a patented click-locking system. Designed for quick and easy installation, with Palio Clic you can achieve an authentic and luxurious feel in your space in no time at all.

With eight intricate wood and four classic stone designs, each plank and tile boasts realistic textures and grain details with a hard-wearing and easy to clean wear layer.

The eight wood look planks are available in a popular large plank format while the four stone designs are available as a contemporary, rectangular tile format.