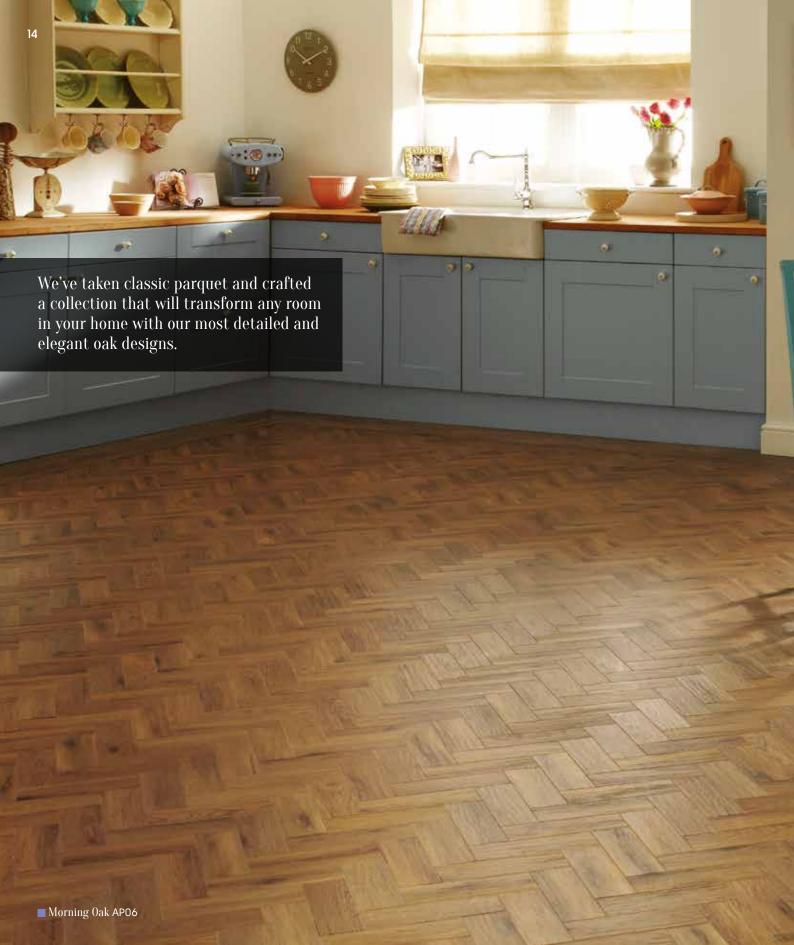

elect Woods

Full of charm and character, our premium

Art Select Wood collection brings the natural beauty

of real timber to life in your home.

Through meticulous attention to detail and careful selection of some of the most beautiful and inspiring natural timbers, our Art Select Wood collection includes our most intricate designs and realistic embosses. Each plank is handcrafted to reflect the unique grains, knots and textures of natural wood, but unlike real wood, we're able to design a floor that's not only beautiful and realistic, but is also practical.

Everything that a beautiful wood floor should be, and so much more, each of our Art Select Woods tells its own story.

Lifetime guarantee: residential use

Parquet page 15
Oak Royale page 19
Oak Premier page 22
Handcrafted page 25















### Art Select Parquet

 $228mm \times 76mm (9" \times 3")$  Please see page 8 for size comparison guide















### Art Select Parquet

Please see page 8 for size comparison guide

















### Art Select Oak Royale

 $1219mm \times 178mm (48" \times 7")$  Please see page 8 for size comparison guide











## Art Select Oak Royale

1219mm x 178mm (48" x 7") Please see page 8 for size comparison guide















### Art Select Oak Premier

915mm x 152mm (36" x 6") Please see page 8 for size comparison guide













### **Art Select Handcrafted**

915mm x 152mm (36" x 6") Please see page 8 for size comparison guide









Da Vinci

## Da Vinci Wood

Lifetime guarantee: residential use

Each of our Da Vinci planks feature a distinctive bevelled edge