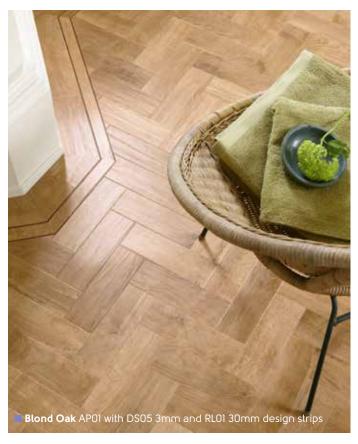

French Chestnut RP13 Australian Walnut RP41 Golden Teak P702 Mahogany P802 **Burnt Ginger VG5** Lime VG6 Honey Beech P707 Midnight Oak HC06 Midnight Oak HC06 Mercury J89 Spring Oak RL01 Only available in 30mm bevelled strip Atomic MLC08 Comet MLC07 Dawn Oak HC01 Only available in 30mm bevelled strip Compatible with... Metallic strips available for use with: Art Select\*, Galician Quartz MS1 Da Vinci\*, Michelangelo and Opus floors. Silver Only available in 10, 30, 76mm widths Navarra Chalk MS2 Gold Neopolitan Brick MX93 We recommend only using this strip in 10, 30, and 76mm widths Blue

Copper

Purple

- \*Due to Art Select and Da Vinci's bevelled edge, these strips can only be used in between planks or tiles.
- be used in between planks or tiles.

  \*\*Only suitable for use in Borders.









## Decorative Wood Borders

Why not finish your floor with one of our decorative wood borders? To help you choose, we've made some suggestions below.







Looking for a custom border to suit your floor?

Your local retailer will offer you a design service to help you choose a style.





## Decorative Stone Borders

Add interest to your floor with one of our decorative stone borders? To help you choose, we've made some suggestions below.



















**MX98** 



Keystone MX97, MX98

/enetian

Blue











#### Pick your favourite from our standard feature designs



Cartwheel with border KP39 | KP107



Cartwheel T100 | ST8



Celtic LST02 | LST04 | CC06



Galaxy VG5-7 | RP11 | RP41



Dolphin MS97 | MX98



Sun MS97 | MX98



KP32 | KP40 | KP70 | KP107



Nexus LM06 |