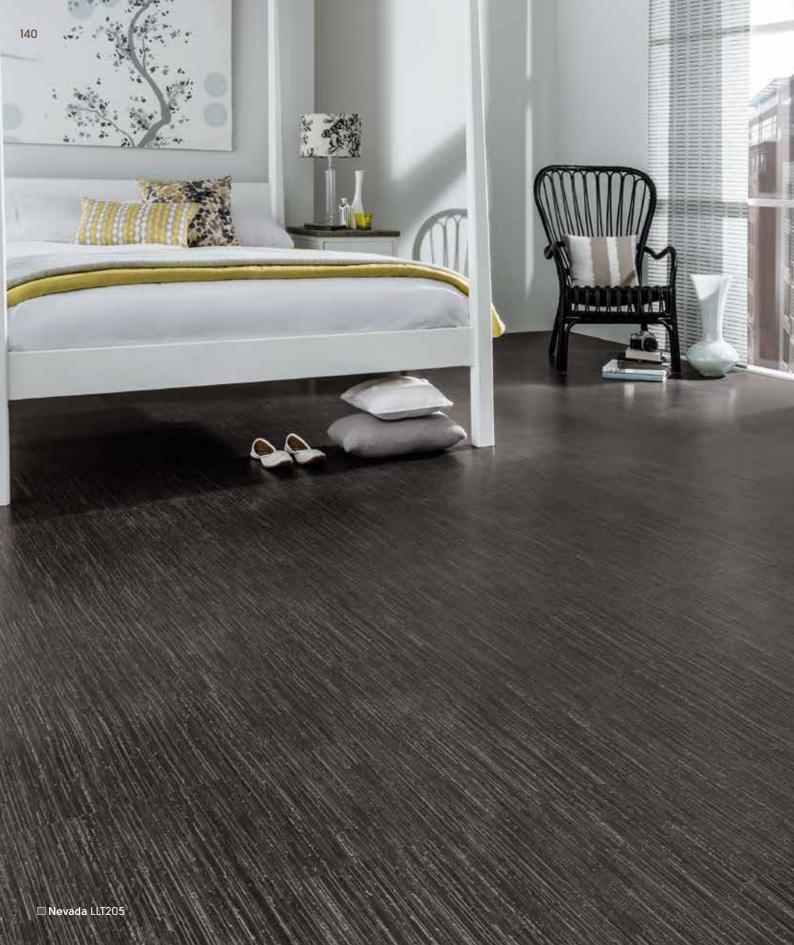

#### Da Vinci Dark Wood

915mm x 76mm (36" x 3") Please see page 8 for size comparison guide

Van Gogh