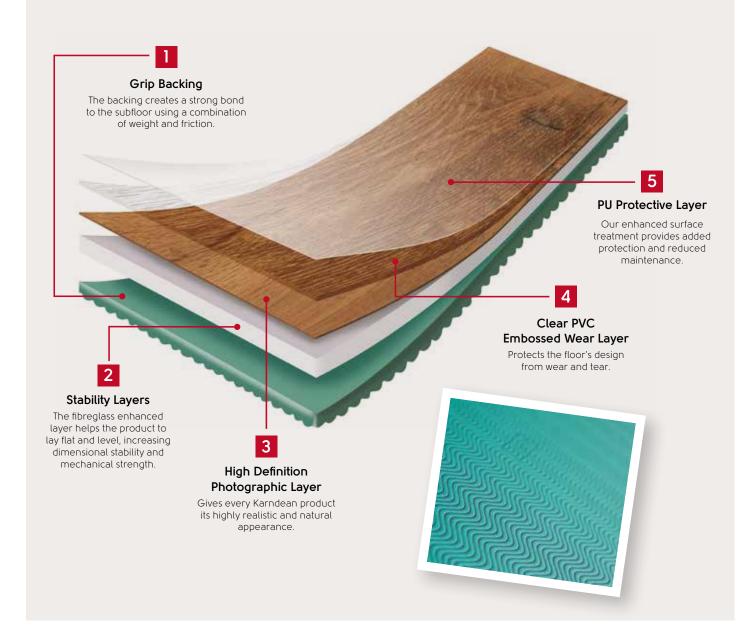

# What makes Karndean LooseLay special?

Karndean LooseLay is a new format of luxury vinyl flooring featuring a friction grip backing that holds the product in place.

Boasting the realistic designs and grain details customers expect from Karndean, LooseLay is available in large scale wood look planks and stone look tiles and can help you create a look that works in almost any space. What's more, it's easy to install and can be laid over most existing hard floors. Oh, and it's 100% recyclable!

#### Quick and easy to install

All you need is a sound, smooth, dry and dust free subfloor. Karndean LooseLay can be fitted over most existing hard floors.

#### Acoustic qualities

Karndean LooseLay is perfect for projects where you want to reduce noise levels in the room below, such as playrooms, bedrooms and garage/ loft conversions without the need for underlay.

#### Comfortable underfoot

Our products are softer and warmer underfoot than natural wood and stone flooring. Additional cushioning in the backing helps make the product more comfortable underfoot.

#### Realistic designs

Available in contemporary larger scale planks and tiles, Karndean LooseLay is available in a variety of colour tones and styles.

100% recyclable

#### Individually replaceable

Should you need to replace a piece, simply lift the damaged plank or tile and replace with a new one.

#### Durable

Karndean LooseLay is extremely hardwearing. Unlike real wood and stone, it won't splinter, warp or crack.

#### Low maintenance

We use PU technology to ensure that there is no need to apply an additional surface treatment following installation.