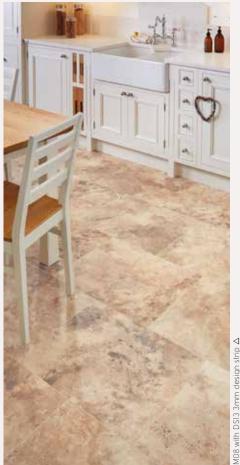

#### **Art Select Travertine**

Our FreeLength stones are 6" wide in varying lengths. Please see page 8 for size comparison guide

LM09 with DS15 3mm design strip  $\Delta$ 

#### **Art Select Travertine**

Our FreeLength stones are 6" wide in varying lengths. Please see page 8 for size comparison guide