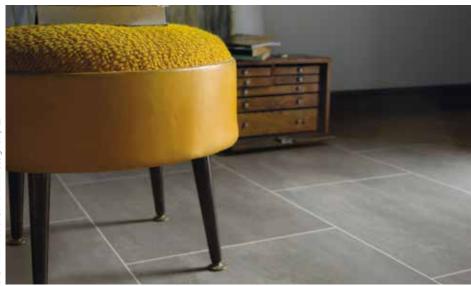

## Your guide to **Design Strips**...

To complete your look, add a design strip. Choose from a wide range of tones and textures available in **3**, **5** and **10mm**. Place these between tiles to create a natural grouting effect or to enhance the design of your floor.

Place these between tiles to create a natural grouting effect or to enhance the design of your floor. We have a wide range of strips, but they only work with certain products. Your retailer will be able to help you select the right strip for your chosen floor.