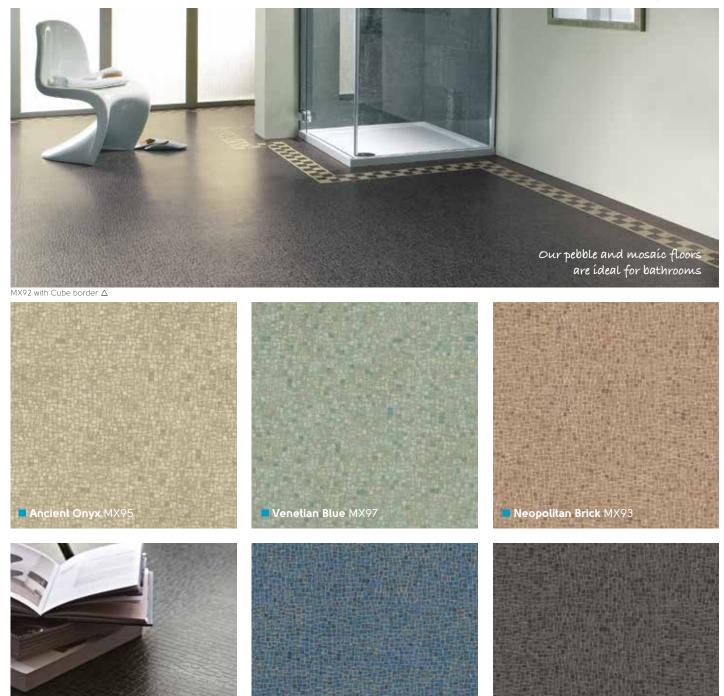

# Michelangelo Stone

Lifetime guarantee: residential use

You can create a truly unique look by using Mosaic, Pebble and Metallic effect tiles, available in a variety of colours.

Mosaics page 91
Pebbles page 92

Metallics page 95

**Adriatic Blue** MX98

#### Michelangelo Mosaic

**Umbrian Nero** MX92

305mm x 305mm (12" x 12") Please see page 8 for size comparison guide

### Michelangelo Pebble

305mm x 305mm (12" x 12") Please see page 8 for size comparison guide

## Michelangelo Metallic

406mm x 406mm (16" x 16") Please see page 8 for size comparison guide