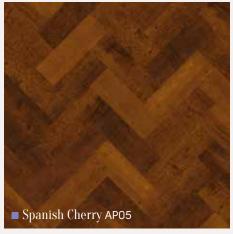

### Art Select Parquet

 $228mm \times 76mm (9" \times 3")$  Please see page 8 for size comparison guide

### Art Select Parquet

Please see page 8 for size comparison guide