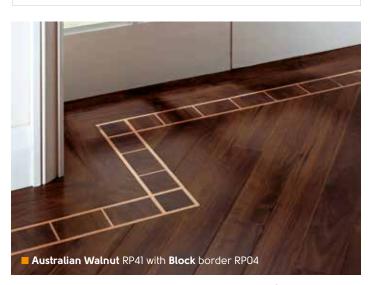

### Add a border To personalise your floor even further or to help define your space, why not add a border?

Keyline Borders Use single strips to define a space. See pages 112-115

Tramline Borders See pages 112-115

**Decorative Borders** Choose from a range of patterned borders designed specifically See pages 116-121

## Decorative Wood Borders

Why not finish your floor with one of our decorative wood borders? To help you choose, we've made some suggestions below.

Looking for a custom border to suit your floor?

Your local retailer will offer you a design service to help you choose a style.