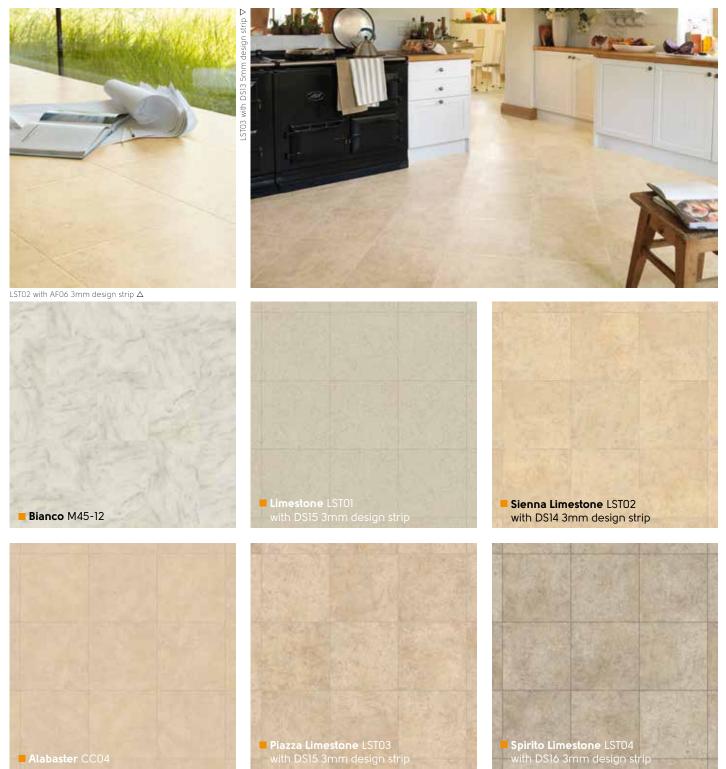

#### Choose a main colour and effect

We have an extensive range of colour tones in our **Inspired by Wood**, **Inspired by Stone** collections.

#### Inspired by Stone:

Choose from a palette of natural beiges and browns to cool blues and greens. With tiles including marble, slate, terracotta and ceramic effects plus our Michelangelo range of mosaics, pebbles and metallics.