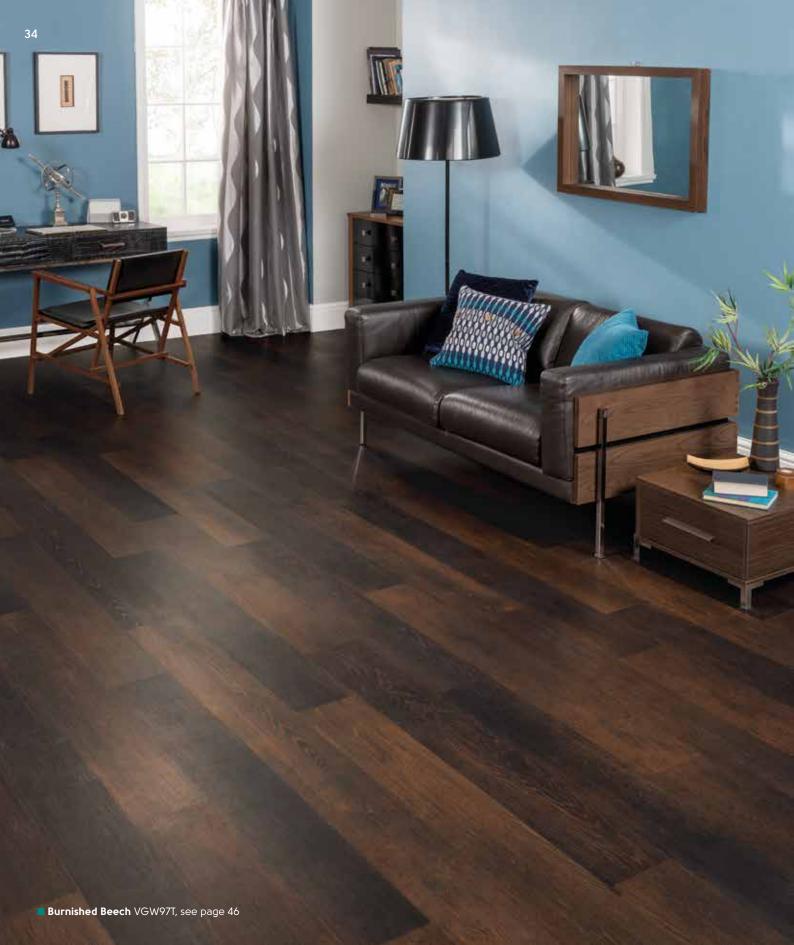

#### Da Vinci Dark Wood

915mm x 76mm (36" x 3") Please see page 8 for size comparison guide

Van Gogh