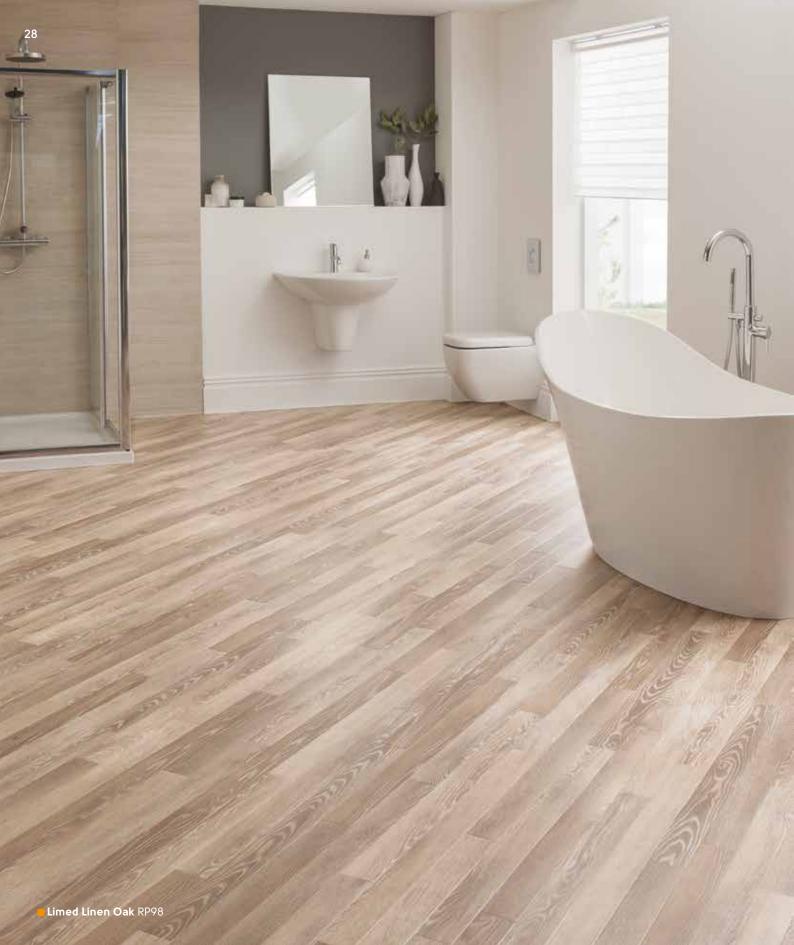

#### Art Select Limestone

915mm x 915mm (36" x 36")\* Please see page 8 for size comparison guide \*A pre-assembled panel of 9 assorted tiles with design strip and offsetting tiles to create a random look