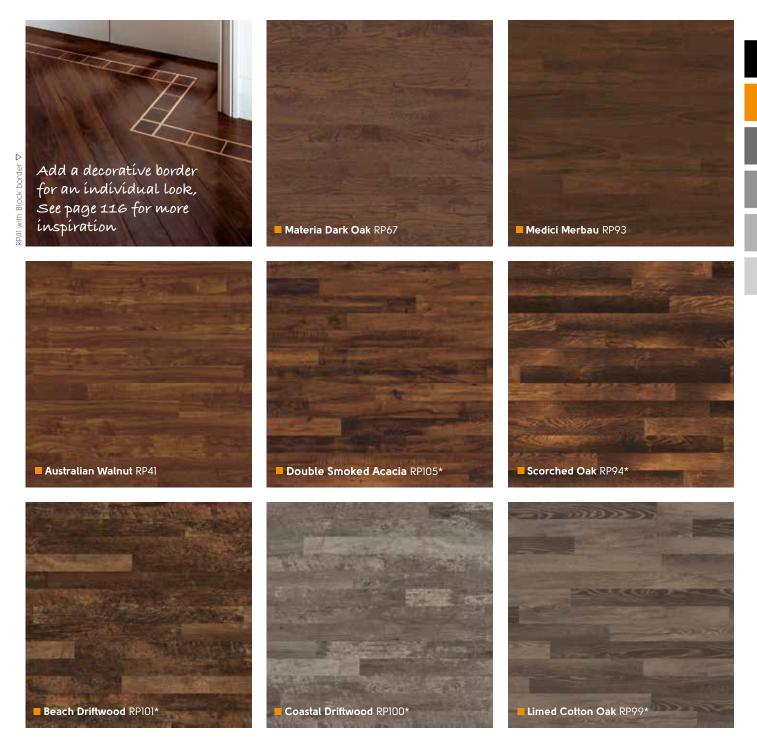

# Van Gogh Dark Wood

1219mm x 178mm (48" x 7") Please see page 8 for size comparison guide

Find your nearest retailer at www.karndean.com/FAR or call 01386 820100

Opus