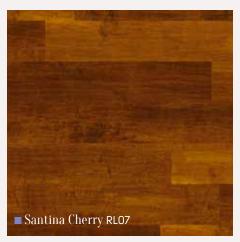

### **Art Select Handcrafted**

915mm x 152mm (36" x 6") Please see page 8 for size comparison guide

Da Vinci