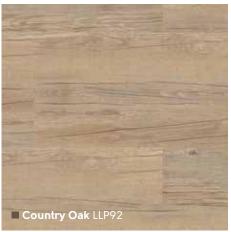

## Karndean LooseLay Series Two Wood

All Series Two woods feature a hand scraped finish. 1050mm x 250mm (41.3" x 9.85")