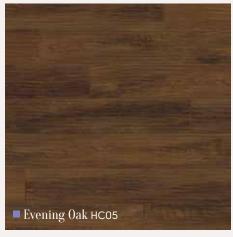

#### Compatible with... Compatible with... Design strips available for use with: Art Select\*, Design strips available for use with: Art Select\*\*, Da Vinci\*, Michelangelo and Opus floors. Da Vinci\*\*, and Van Gogh floors. Cotswold SS6 Cotswold SS6 Utah REN34 Scandinavian Beech RP04 Gold J86 American Oak RP11 Beechwood P504 Indian Teak RP12 Burnt Ash MP3 French Chestnut RP13 Australian Walnut RP41 Golden Teak P702 Mahogany P802 **Burnt Ginger VG5** Lime VG6 Honey Beech P707 Midnight Oak HC06 Midnight Oak HC06 Mercury J89 Spring Oak RL01 Only available in 30mm bevelled strip Atomic MLC08 Comet MLC07 Dawn Oak HC01 Only available in 30mm bevelled strip Compatible with... Metallic strips available for use with: Art Select\*, Galician Quartz MS1 Da Vinci\*, Michelangelo and Opus floors. Silver Only available in 10, 30, 76mm widths Navarra Chalk MS2 Gold Neopolitan Brick MX93 We recommend only using this strip in 10, 30, and 76mm widths Blue