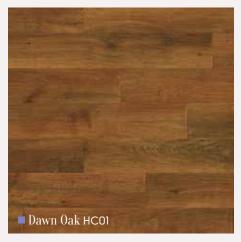

#### Compatible with... Compatible with... Design strips available for use with: Art Select\*, Design strips available for use with: Art Select\*\*, Da Vinci\*, Michelangelo and Opus floors. Da Vinci\*\*, and Van Gogh floors. Cotswold SS6 Cotswold SS6 Utah REN34 Scandinavian Beech RP04 Gold J86 American Oak RP11 Beechwood P504 Indian Teak RP12 Burnt Ash MP3 French Chestnut RP13 Australian Walnut RP41 Golden Teak P702 Mahogany P802 **Burnt Ginger VG5** Lime VG6 Honey Beech P707 Midnight Oak HC06 Midnight Oak HC06 Mercury J89 Spring Oak RL01 Only available in 30mm bevelled strip Atomic MLC08 Comet MLC07 Dawn Oak HC01 Only available in 30mm bevelled strip Compatible with... Metallic strips available for use with: Art Select\*, Galician Quartz MS1 Da Vinci\*, Michelangelo and Opus floors. Silver Only available in 10, 30, 76mm widths Navarra Chalk MS2 Gold Neopolitan Brick MX93 We recommend only using this strip in 10, 30, and 76mm widths Blue