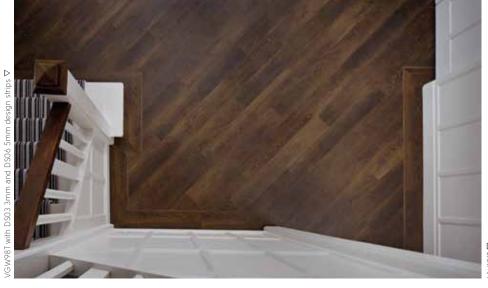

#### **Grout Strips**

Available in two widths: 3mm and 5mm Six colours. See page 113

> Define your space and get creative with strips

#### Design and Metallic Strips

Available in five widths: 3mm, 5mm, 10mm, 30mm & 76mm A wide palette of colours. See pages 112-115

### Add a border To personalise your floor even further or to help define your space, why not add a border?

Keyline Borders Use single strips to define a space. See pages 112-115

Tramline Borders See pages 112-115