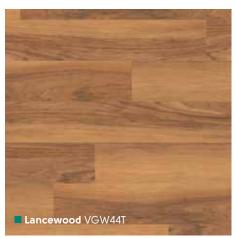

# Van Gogh Mid Wood

■ Wellington Oak VGW53T

## Van Gogh Mid Wood

# Van Gogh Mid Wood

1219mm x 178mm (48" x 7") Please see page 8 for size comparison guide

Find your nearest retailer at www.karndean.com/FAR or call 01386 820100

\*Please note: as a feature of the design, these products incorporate a high colour variation between individual planks