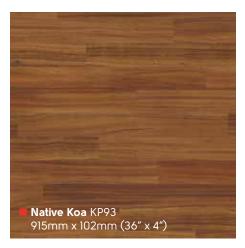

# Knight Tile Mid Wood

915mm x 102mm (36" x 4") Please see page 8 for size comparison guide

Find your nearest retailer at www.karndean.com/FAR or call 01386 820100

### Knight Tile Mid Wood