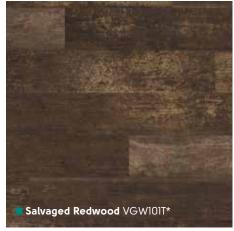

# Van Gogh Dark Wood

# Van Gogh Dark Wood

1219mm x 178mm (48" x 7") Please see page 8 for size comparison guide

Find your nearest retailer at www.karndean.com/FAR or call 01386 820100

Opus