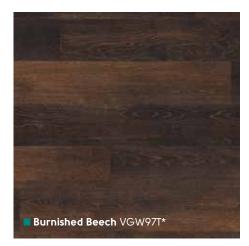

# Van Gogh Dark Wood

# Van Gogh Dark Wood

1219mm x 178mm (48" x 7") Please see page 8 for size comparison guide

Find your nearest retailer at www.karndean.com/FAR or call 01386 820100

Opus