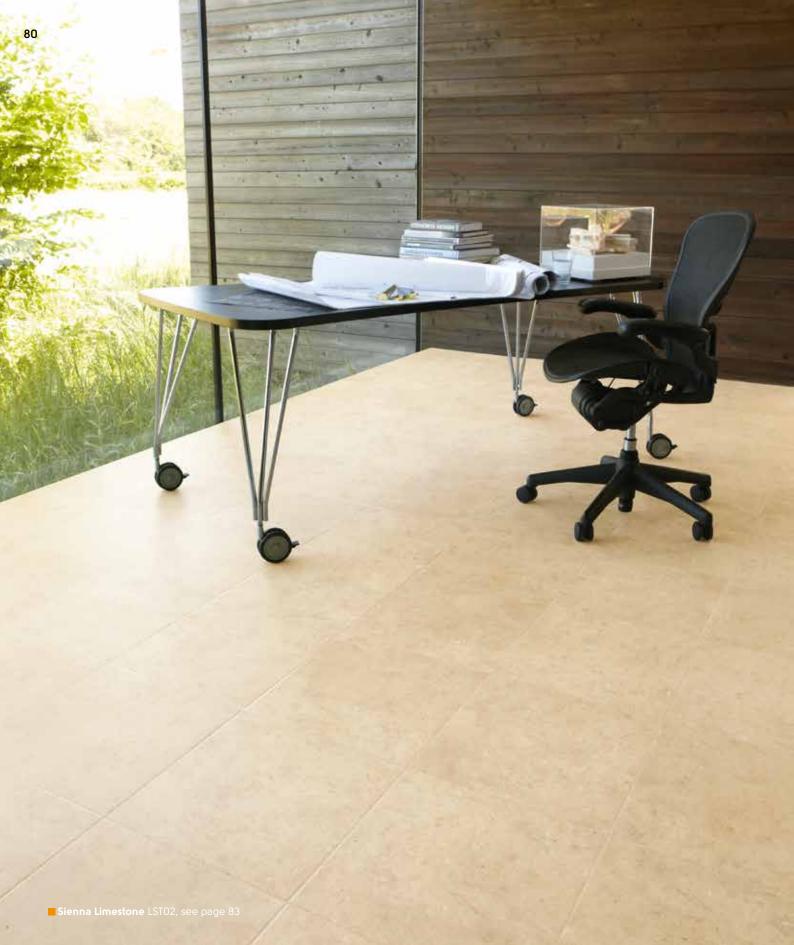

r size comparison guide





LM09 with DS15 3mm design strip  $\Delta$ 











#### **Art Select Travertine**

Our FreeLength stones are 6" wide in varying lengths. Please see page 8 for size comparison guide

#### **Art Select Slate**

\*A pre-assembled panel of 9 assorted tiles with design strip and offsetting tiles to create a random look Please see page 8 for size comparison guide







#### **Art Select Marble**

\*A pre-assembled panel of 9 assorted tiles with design strip and offsetting tiles to create a random look Please see page 8 for size comparison guide















#### Art Select Limestone

915mm x 915mm (36" x 36")\* Please see page 8 for size comparison guide \*A pre-assembled panel of 9 assorted tiles with design strip and offsetting tiles to create a random look









Da Vinci

# Da Vinci Stone

Lifetime guarantee: residential use

Our Da Vinci collection offers the rich textures of natural stone, slate and ceramic, with a comforting warmth unique to Karndean Designflooring. The angled edges add definition to each tile and a range of design strips enables you to choose a finishing touch to complete your look.

Light stone page 83

Mid stone page 84

Dark stone page 87





## **Da Vinci** Light Stone

406mm x 406mm (16" x 16") Please see page 8 for size comparison guide



#### Da Vinci Mid Stone

406mm x 406mm (16" x 16") Please see page 8 for size comparison guide















#### Da Vinci Dark Stone

406mm x 406mm (16" x 16") Please see page 8 for size comparison guide





Michelangelo

# Michelangelo Stone

Lifetime guarantee: residentia