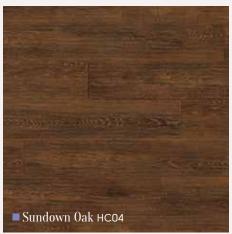

#### Compatible with... Compatible with... Design strips available for use with: Art Select\*, Design strips available for use with: Art Select\*\*, Da Vinci\*, Michelangelo and Opus floors. Da Vinci\*\*, and Van Gogh floors. Cotswold SS6 Cotswold SS6 Utah REN34 Scandinavian Beech RP04 Gold J86 American Oak RP11 Beechwood P504 Indian Teak RP12 Burnt Ash MP3 French Chestnut RP13 Australian Walnut RP41 Golden Teak P702 Mahogany P802 **Burnt Ginger VG5** Lime VG6 Honey Beech P707 Midnight Oak HC06 Midnight Oak HC06 Mercury J89 Spring Oak RL01 Only available in 30mm bevelled strip Atomic MLC08 Comet MLC07 Dawn Oak HC01 Only available in 30mm bevelled strip Compatible with... Metallic strips available for use with: Art Select\*, Galician Quartz MS1 Da Vinci\*, Michelangelo and Opus floors. Silver Only available in 10, 30, 76mm widths Navarra Chalk MS2 Gold Neopolitan Brick MX93 We recommend only using this strip in 10, 30, and 76mm widths Blue