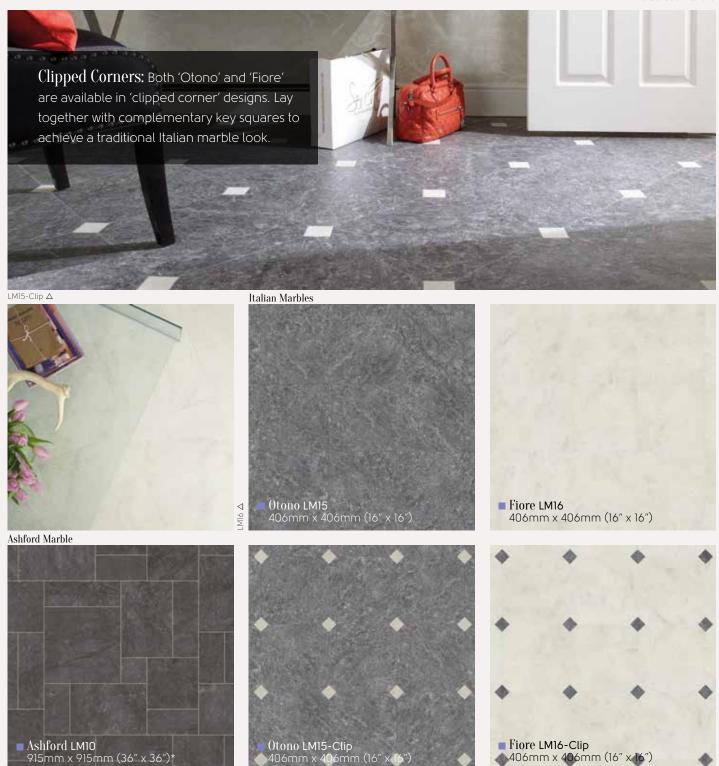

# Art Select Stones

Effortlessly stylish and one of a kind, our premium Art Select Stone collection brings the natural beauty of travertine, slate, marble and limestone to life in your home.

Expect our most authentic designs and realistic embosses, handcrafted to reflect the unique patterns and textures of real stone.

Precious and individual, each of our Art Select Stones tells its own story.

Lifetime guarantee: residential use

LM17 with DS10 3mm design strip  $\Delta$ 

#### **Art Select Marble**

\*A pre-assembled panel of 9 assorted tiles with design strip and offsetting tiles to create a random look Please see page 8 for size comparison guide

#### Art Select Limestone

915mm x 915mm (36" x 36")\* Please see page 8 for size comparison guide \*A pre-assembled panel of 9 assorted tiles with design strip and offsetting tiles to create a random look