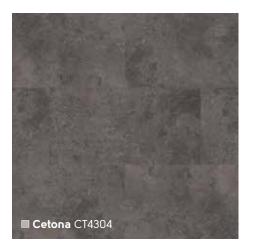

tic designs and structured surfaces of each plank and tile imitate nature to perfection.



## Suitable for renovation

At just 4.5mm thick, it is ideal for laying over most existing hard floor coverings.



## Durable

With a 0.4mm wear layer Palio Clic is very hard wearing and ideal for use in the home and public areas with light to medium traffic.



## Easy to clean

Mop up spills as soon as possible, using a pH neutral cleaner, to reduce the risk of staining.



## Warm Underfoot

Our products are softer and warmer underfoot than natural wood and stone flooring.



## Underfloor heating

Compatible with underfloor heating up to 27°C.



















# Palio Clic by Karndean Wood

1220mm x 179mm (48" x 7")





# Palio Clic by Karndean Wood

1220mm x 179mm (48" x 7")

















# Palio Clic by Karndean Stone

600mm x 307mm (24" x 12")



## Art Select at a glance

Parquet 228mm x 76mm (9" x 3")





















## Da Vinci at a glance

915mm x 76mm (36" x 3")



<sup>\*</sup>Please note: as a feature of the design, these products incorporate a high color variation between individual planks

## Van Gogh at a glance

1219mm x 178mm (48" x 7")

| ■ White Washed Oak VGW80T