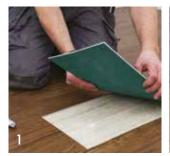

### Designflooring: Inspiration

How to create your perfect floor...

We have put together a quick guide to help you design your new floor. Your floor can be as simple or as intricate as you'd like. Follow the steps below to be on your way to creating a floor that's just as unique and individual as you are.

### 2 Add a design strip

Once you have chosen your main floor colour, you have the option of adding a decorative strip...