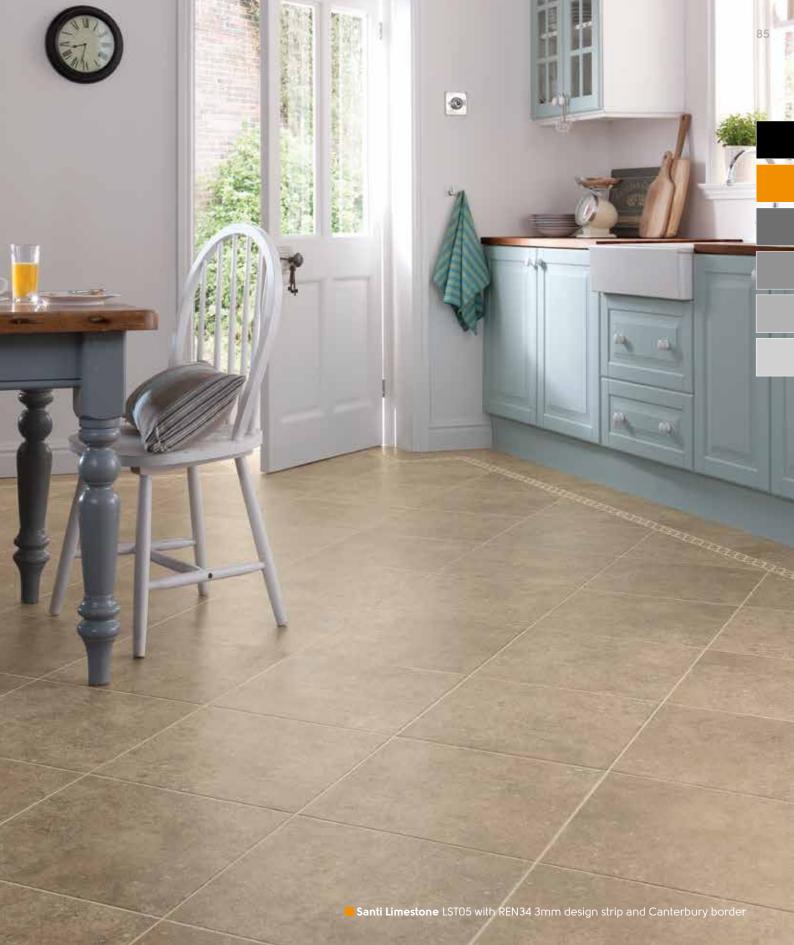

#### Art Select Limestone

915mm x 915mm (36" x 36")\* Please see page 8 for size comparison guide \*A pre-assembled panel of 9 assorted tiles with design strip and offsetting tiles to create a random look