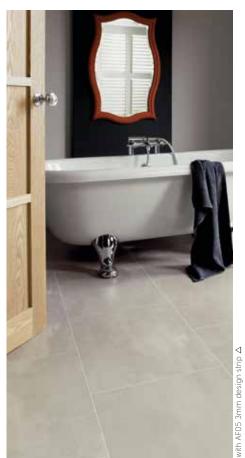

## Your guide to **Design Strips**...

To complete your look, add a design strip. Choose from a wide range of tones and textures available in **3**, **5** and **10mm**. Place these between tiles to create a natural grouting effect or to enhance the design of your floor.

Place these between tiles to create a natural grouting effect or to enhance the design of your floor. We have a wide range of strips, but they only work with certain products. Your retailer will be able to help you select the right strip for your chosen floor.