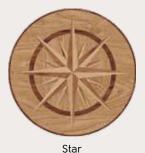

#### Pick your favourite from our standard feature designs

Cartwheel with border KP39 | KP107

Cartwheel T100 | ST8

Celtic LST02 | LST04 | CC06

Galaxy VG5-7 | RP11 | RP41

Dolphin MS97 | MX98

Sun MS97 | MX98

KP32 | KP40 | KP70 | KP107