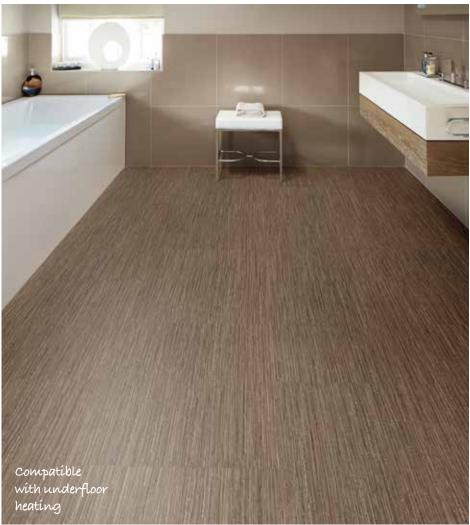

### Compatible with underfloor heating

Up to 27°C

#### Individually replaceable

Should you need to replace a piece, simply lift the damaged plank or tile and replace with a new one.

#### Durable

Karndean LooseLay is extremely hardwearing. Unlike real wood and stone, it won't splinter, warp or crack.

#### Low maintenance

We use PU technology to ensure that there is no need to apply an additional surface treatment following installation.