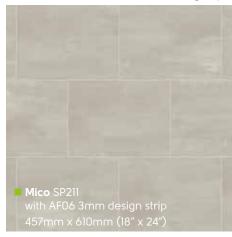

se see page 8 for size comparison guide



### Michelangelo Pebble

305mm x 305mm (12" x 12") Please see page 8 for size comparison guide













## Michelangelo Metallic

406mm x 406mm (16" x 16") Please see page 8 for size comparison guide











# Opus Stone

Lifetime quarantee: residential use

Our Opus collection includes a range of contemporary stone effects available in some of our largest tile sizes. The smoother surface and range of colours create at really clean, modern look to suit most spaces. Add complementary design strips between tiles for a realistic grout effect

Light stone page 98

Mid stone page 10

Dark stone page 102















## **Opus** Light Stone

Please see page 8 for size comparison guide









SP213 with AF05 3mm design strip  $\Delta$ 











#### **Opus** Mid Stone

Please see page 8 for size comparison guide











#### **Opus** Dark Stone

\*A pre-assembled panel of 9 assorted tiles with design strip and offsetting tiles to create a random look Please see page 8 for size comparison guide











Lifetime guarantee: residential use

Knight Tile

In our Knight Tile collection, you'll find a great selection of effects and styles to suit your needs, at our most affordable prices. Each colour and design reflects a wide range of natural materials from classic pale to contemporary dark stones for any space in your home.





Light stone page 106
Mid stone page 109
Dark stone page 111

with DS16 3mm design strip

with DS14 3mm design strip

#### Knight Tile Light Stone

with DS14 3mm design strip

305mm x 305mm (12" x 12"