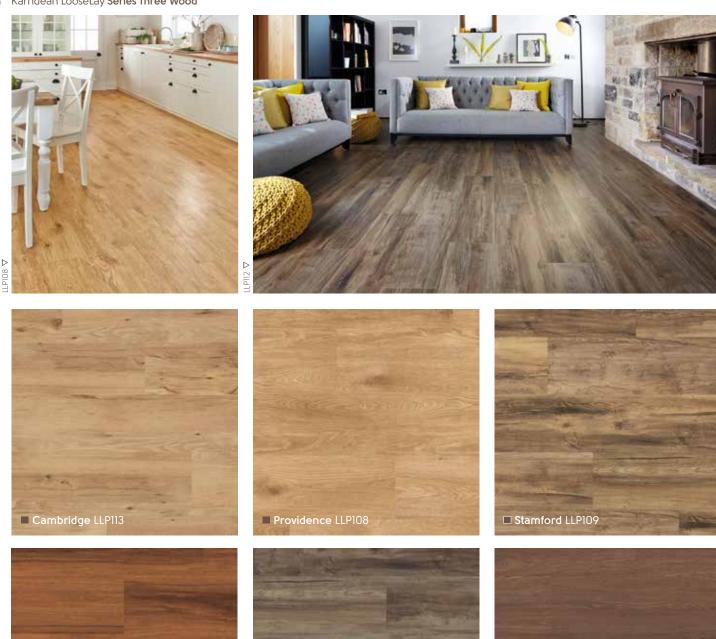

Up to 27°C



#### Individually replaceable

Should you need to replace a piece, simply lift the damaged plank or tile and replace with a new one.











#### Durable

Karndean LooseLay is extremely hardwearing. Unlike real wood and stone, it won't splinter, warp or crack.



#### Low maintenance

We use PU technology to ensure that there is no need to apply an additional surface treatment following installation.















## Karndean LooseLay Series One Wood

1050mm x 250mm (41.3" x 9.85")











Karndean LooseLay Series One Wood 1050mm x 250mm (41.3" x 9.85") Find your nearest retailer at www.karndean.com/FAR or call 01386 820100























## Karndean LooseLay Series Two Wood

All Series Two woods feature a hand scraped finish. 1050mm x 250mm (41.3" x 9.85")









## Karndean LooseLay Series Three Wood

1050mm x 250mm (41.3" x 9.85")



















## Karndean LooseLay Series One Stone

500mm x 610mm (19.7" x 24")









## Karndean LooseLay Series Two Stone

500mm x 610mm (19.7" x 24")

Find your nearest retailer at www.karndean.com/FAR or call 01386 820100













## Karndean LooseLay Series Two Textile

500mm x 610mm (19.7" x 24")







## Why Palio Clic?



Palio Clic by Karndean is a new type of luxury vinyl flooring with a patented click-locking system. Designed for quick and easy installation, with Palio Clic you can achieve an authentic and luxurious feel in your space in no time at all.

With eight intricate wood and four classic stone designs, each plank and tile boasts realistic textures and grain details with a hard-w