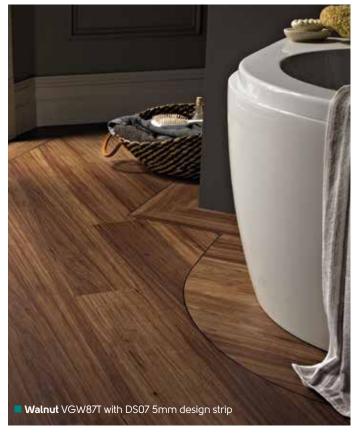

ch Chestnut RP13 Australian Walnut RP41 Golden Teak P702 Mahogany P802 **Burnt Ginger VG5** Lime VG6 Honey Beech P707 Midnight Oak HC06 Midnight Oak HC06 Mercury J89 Spring Oak RL01 Only available in 30mm bevelled strip Atomic MLC08 Comet MLC07 Dawn Oak HC01 Only available in 30mm bevelled strip Compatible with... Metallic strips available for use with: Art Select\*, Galician Quartz MS1 Da Vinci\*, Michelangelo and Opus floors. Silver Only available in 10, 30, 76mm widths Navarra Chalk MS2 Gold Neopolitan Brick MX93 We recommend only using this strip in 10, 30, and 76mm widths Blue

Copper

Purple

- \*Due to Art Select and Da Vinci's bevelled edge, these strips can only be used in between planks or tiles.
- be used in between planks or tiles.

  \*\*Only suitable for use in Borders.









## Decorative Wood Borders

Why not finish your floor with one of our decorative wood borders? To help you choose, we've made some suggestions below.







Looking for a custom border to suit your floor?

Your local retailer will offer you a design service to help you choose a style.





## Decorative Stone Borders

Add interest to your floor with one of our decorative stone borders? To help you choose, we've made some suggestions below.



















**MX98** 



Keystone MX97, MX98

/enetian

Blue











#### Pick your favourite from our standard feature designs



Cartwheel with border KP39 | KP107



Cartwheel T100 | ST8



Celtic LST02 | LST04 | CC06



Galaxy VG5-7 | RP11 | RP41



Dolphin MS97 | MX98



Sun MS97 | MX98



KP32 | KP40 | KP70 | KP107



Nexus LM06 | LM0