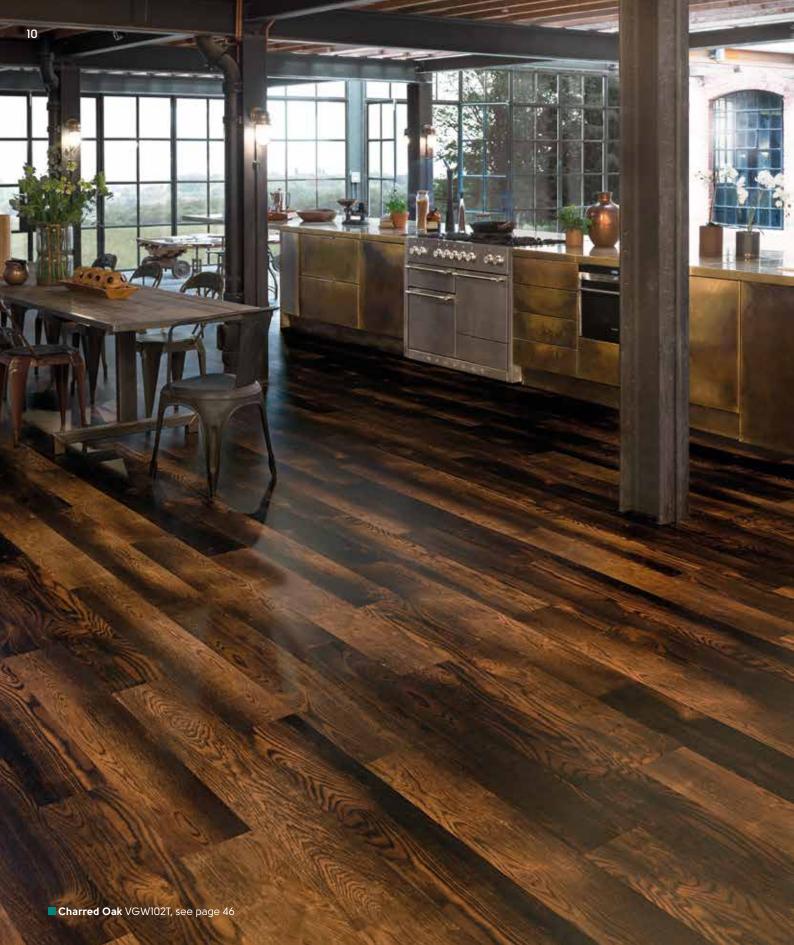

# Art Select Woods

Full of charm and character, our premium

Art Select Wood collection brings the natural beauty

of real timber to life in your home.

Through meticulous attention to detail and careful selection of some of the most beautiful and inspiring natural timbers, our Art Select Wood collection includes our most intricate designs and realistic embosses. Each plank is handcrafted to reflect the unique grains, knots and textures of natural wood, but unlike real wood, we're able to design a floor that's not only beautiful and realistic, but is also practical.

Everything that a beautiful wood floor should be, and so much more, each of our Art Select Woods tells its own story.

Lifetime guarantee: residential use

Parquet page 15
Oak Royale page 19
Oak Premier page 22
Handcrafted page 25