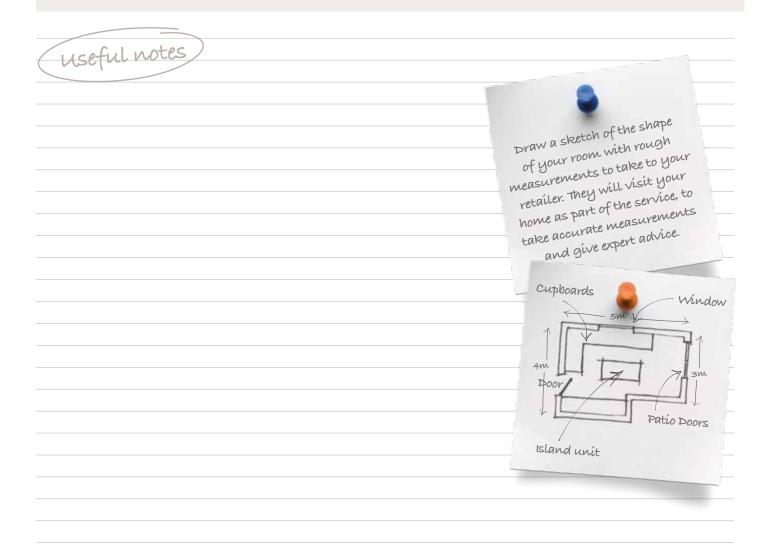

If you're looking for something a little bit different, you can design your own unique feature. Take a sketch of your idea to your nearest retailer for help creating a truly bespoke floor for your home.