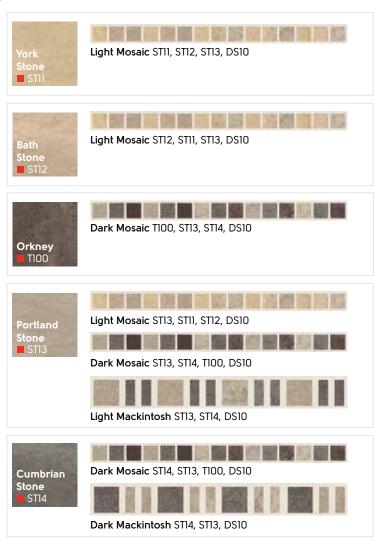

01386 820100 www.karndean.com

York Stone ST11 with DS10 3mm design strip and Light Mosaic border, see page 109

Any Karndean floor purchased through one of our retailers comes with a transferable purchase guarantee.