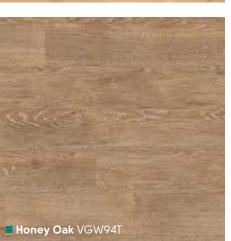

# Van Gogh Mid Wood

■ Wellington Oak VGW53T

## Van Gogh Mid Wood

# Van Gogh Mid Wood

1219mm x 178mm (48" x 7") Please see page 8 for size comparison guide

Find your nearest retailer at www.karndean.com/FAR or call 01386 820100

\*Please note: as a feature of the design, these products incorporate a high colour variation between individual planks