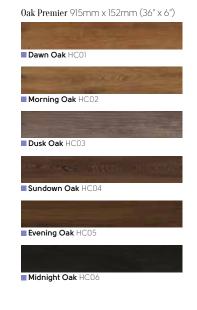

### Art Select Oak Premier

915mm x 152mm (36" x 6") Please see page 8 for size comparison guide