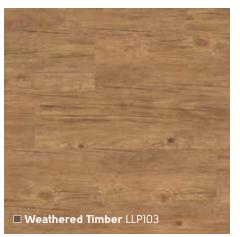

## Karndean LooseLay Series Two Wood

All Series Two woods feature a hand scraped finish. 1050mm x 250mm (41.3" x 9.85")