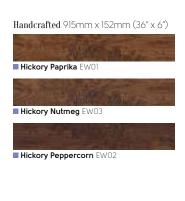

### **Art Select Handcrafted**

915mm x 152mm (36" x 6") Please see page 8 for size comparison guide

Da Vinci