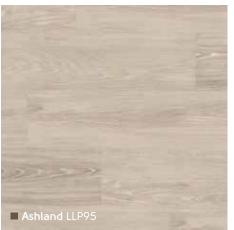

, Karndean LooseLay is available in a variety of colour tones and styles.



100% recyclable



### Compatible with underfloor heating

Up to 27°C



#### Individually replaceable

Should you need to replace a piece, simply lift the damaged plank or tile and replace with a new one.











#### Durable

Karndean LooseLay is extremely hardwearing. Unlike real wood and stone, it won't splinter, warp or crack.



#### Low maintenance

We use PU technology to ensure that there is no need to apply an additional surface treatment following installation.















## Karndean LooseLay Series One Wood

1050mm x 250mm (41.3" x 9.85")











Karndean LooseLay Series One Wood 1050mm x 250mm (41.3" x 9.85") Find your nearest retailer at www.karndean.com/FAR or call 01386 820100























## Karndean LooseLay Series Two Wood

All Series Two woods feature a hand scraped finish. 1050mm x 250mm (41.3" x 9.85")









## Karndean LooseLay Series Three Wood

1050mm x 250mm (41.3" x 9.85")



















## Karndean LooseLay Series One Stone

500mm x 610mm (19.7" x 24")









## Karndean LooseLay Series Two Stone

500mm x 610mm (19.7" x 24")

Find your nearest retailer at www.karndean.com/FAR or call 01386 820100













## Karndean LooseLay Series Two Textile

500mm x 610mm (19.7" x 24")







## Why Palio Clic?



Palio Clic by Karndean is a new type of luxury vinyl flooring with a patented click-locking system. Designed for quick and easy installation, with Palio Clic you can achieve an authentic and luxurious feel in your space in no time at all.

W