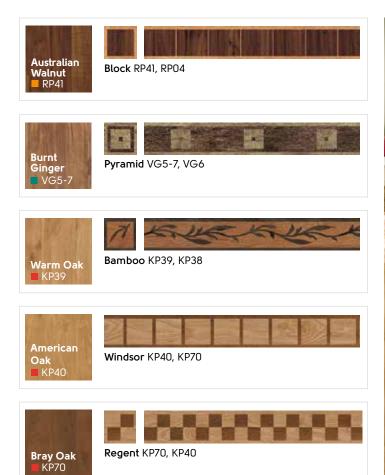

### Add a border To personalise your floor even further or to help define your space, why not add a border?

Keyline Borders Use single strips to define a space. See pages 112-115

Tramline Borders See pages 112-115

**Decorative Borders** Choose from a range of patterned borders designed specifically See pages 116-121

## Decorative Wood Borders

Why not finish your floor with one of our decorative wood borders? To help you choose, we've made some suggestions below.

Looking for a custom border to suit your floor?

Your local retailer will offer you a design service to help you choose a style.