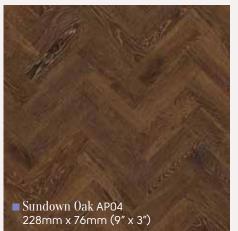

### Art Select Parquet

 $228mm \times 76mm (9" \times 3")$  Please see page 8 for size comparison guide

### Art Select Parquet

Please see page 8 for size comparison guide