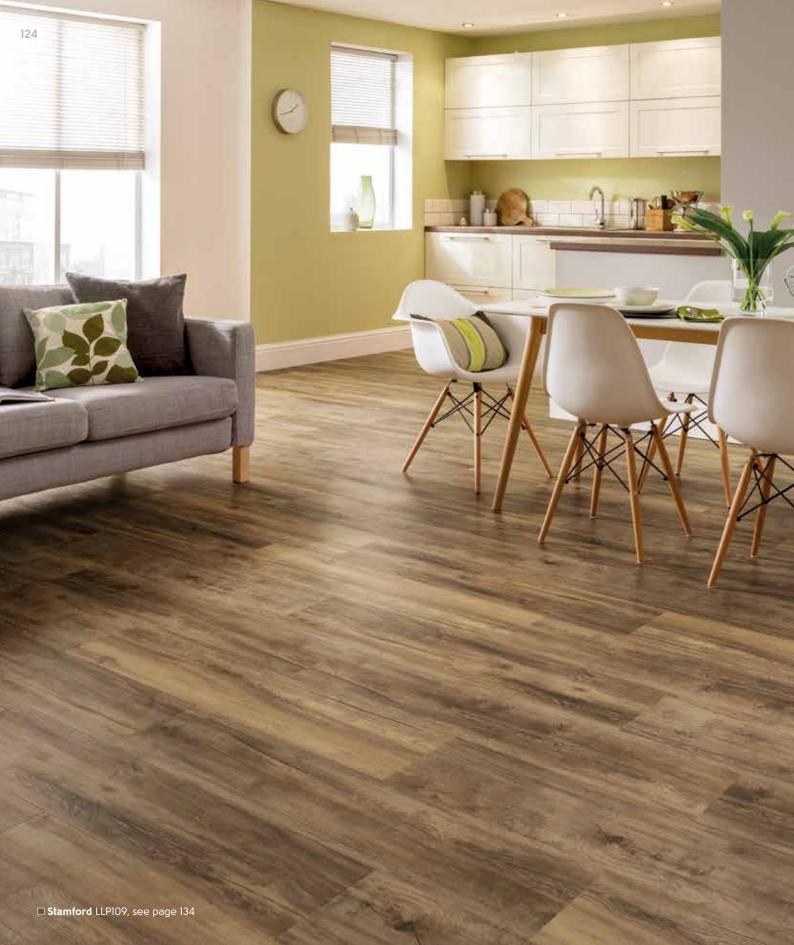

laxy VG5-7 | RP11 | RP41



Dolphin MS97 | MX98



Sun MS97 | MX98



KP32 | KP40 | KP70 | KP107



Nexus LM06 | LM07 | LM08

## Choose your own colours

We recommend you make the background colour of your chosen feature the same as your floor, then choose remaining colours to coordinate with the finishes in your room.

## Decide on a size

You can select the size of your feature to fit perfectly into any shape of room. Our features come in a standard 3ft size, but can be scaled up or down to suit. Talk to your local retailer who can advise you on getting the right size for your space.

If you're looking for something a little bit different, you can design your own unique feature. Take a sketch of your idea to your nearest retailer for help creating a truly bespoke floor for your home.







# What makes Karndean LooseLay special?



Karndean LooseLay is a new format of luxury vinyl flooring featuring a friction grip backing that holds the product in place.

Boasting the realistic designs and grain details customers expect from Karndean, LooseLay is available in large scale wood look planks and stone look tiles and can help you create a look that works in almost any space. What's more, it's easy to install and can be laid over most existing hard floors. Oh, and it's 100% recyclable!



## Why Karndean LooseLay?



#### Quick and easy to install

All you need is a sound, smooth, dry and dust free subfloor. Karndean LooseLay can be fitted over most existing hard floors.









#### Acoustic qualities

Karndean LooseLay is perfect for projects where you want to reduce noise