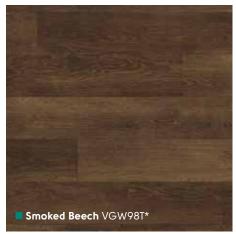

# Van Gogh Dark Wood

# Van Gogh Dark Wood

1219mm x 178mm (48" x 7") Please see page 8 for size comparison guide

Find your nearest retailer at www.karndean.com/FAR or call 01386 820100

Opus