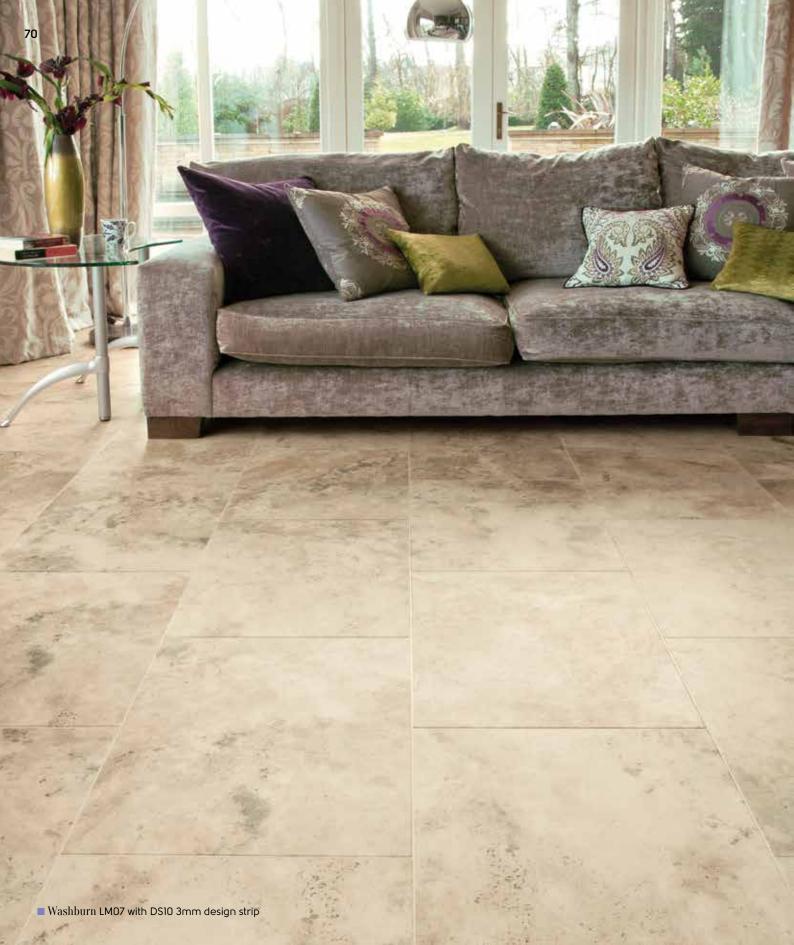

65









■ Arctic Driftwood KP51









# Knight Tile Light Wood













# Knight Tile Mid Wood

915mm x 102mm (36" x 4") Please see page 8 for size comparison guide

Find your nearest retailer at www.karndean.com/FAR or call 01386 820100























### Knight Tile Mid Wood

















# Knight Tile Dark Wood







**Art Select** 

# Art Select Stones

Effortlessly stylish and one of a kind, our premium Art Select Stone collection brings the natural beauty of travertine, slate, marble and limestone to life in your home.

Expect our most authentic designs and realistic embosses, handcrafted to reflect the unique patterns and textures of real stone.

Precious and individual, each of our Art Select Stones tells its own story.

Lifetime guarantee: residential use





LM17 with DS10 3mm design strip  $\Delta$ 







#### **Art Select Travertine**

Our FreeLength stones are 6" wide in varying lengths. Please see page 8 for size comparison guide





LM09 with DS15 3mm design strip  $\Delta$ 











#### **Art Select Travertine**

Our FreeLength stones are 6" wide in varying lengths. Please see page 8 for size comparison guide

#### **Art Select Slate**

\*A pre-assembled panel of 9 assorted tiles with design strip and offsetting tiles to create a random look Please see page 8 for size comparison guide







#### **Art Select Marble**

\*A pre-assembled panel of 9 assorted tiles with design strip and offsetting tiles to create a random look Please see page 8 for size comparison guide















#### Art Select Limestone

915mm x 915mm (36" x