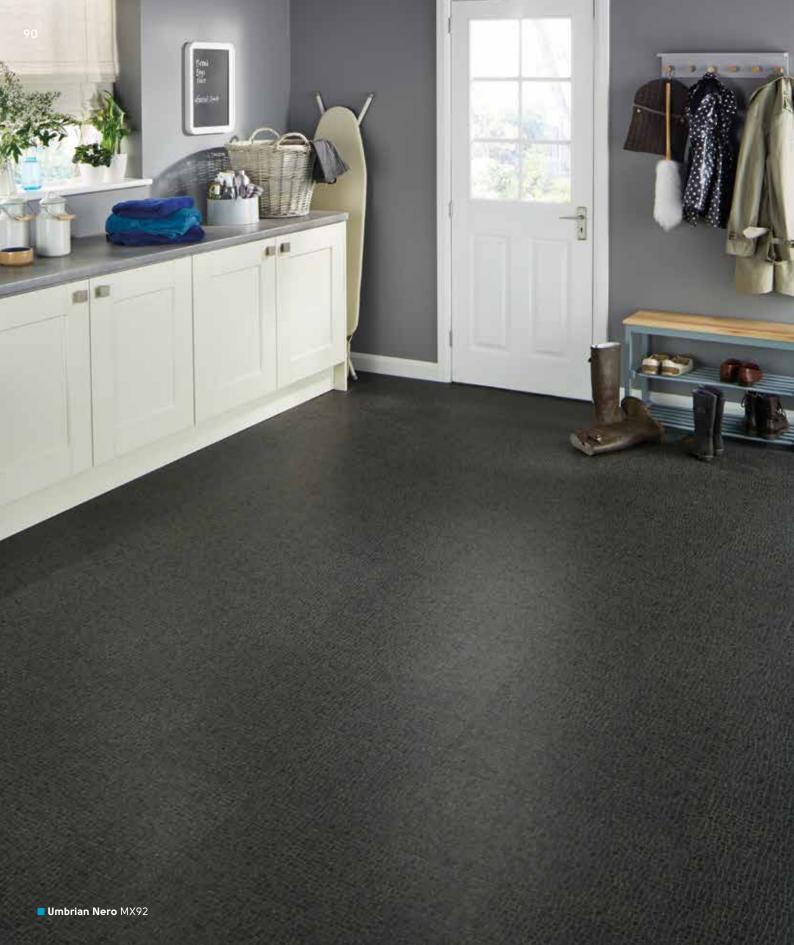

#### Michelangelo Mosaic

**Umbrian Nero** MX92

305mm x 305mm (12" x 12") Please see page 8 for size comparison guide