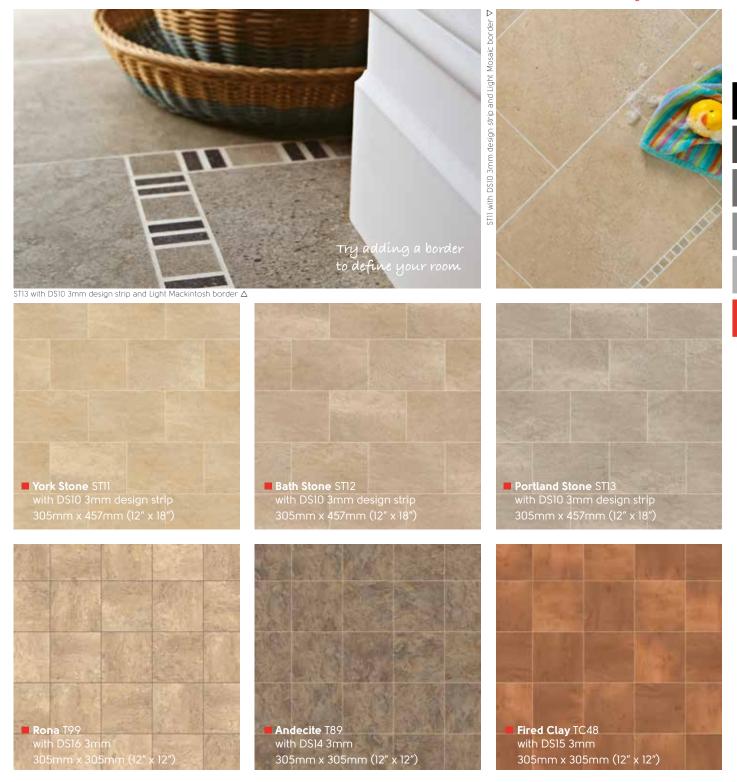

Light stone page 106
Mid stone page 109
Dark stone page 111

with DS16 3mm design strip

with DS14 3mm design strip

#### Knight Tile Light Stone

with DS14 3mm design strip

305mm x 305mm (12" x 12") Please see page 8 for size comparison guide