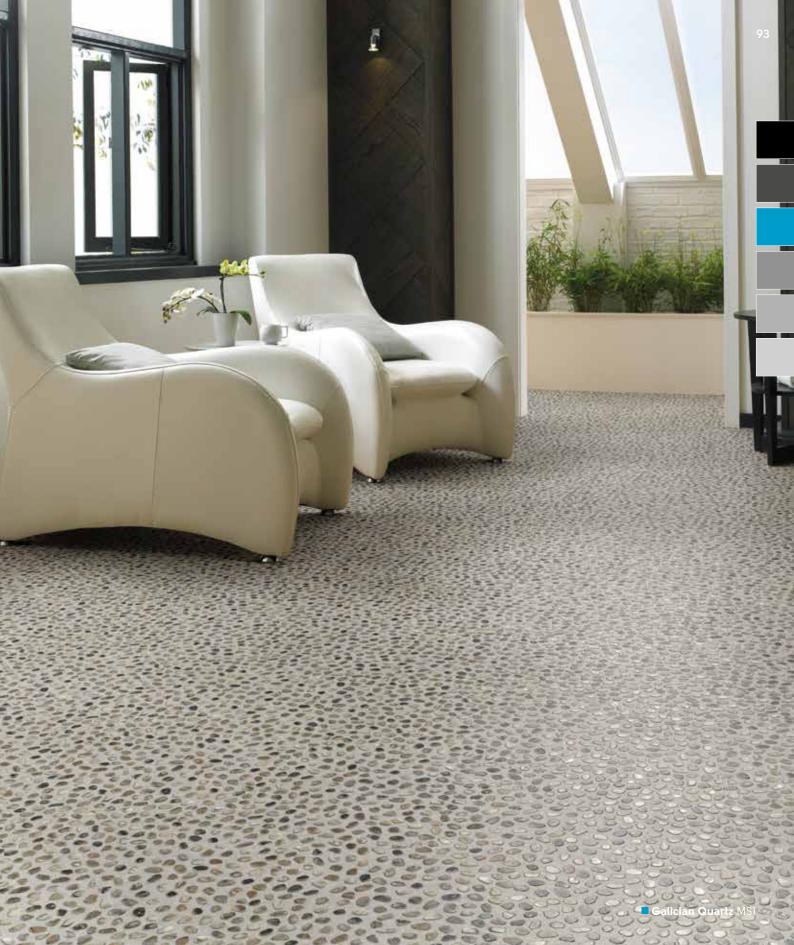

### Michelangelo Pebble

305mm x 305mm (12" x 12") Please see page 8 for size comparison guide

#### Compatible with... Compatible with... Design strips available for use with: Art Select\*, Design strips available for use with: Art Select\*\*, Da Vinci\*, Michelangelo and Opus floors. Da Vinci\*\*, and Van Gogh floors. Cotswold SS6 Cotswold SS6 Utah REN34 Scandinavian Beech RP04 Gold J86 American Oak RP11 Beechwood P504 Indian Teak RP12 Burnt Ash MP3 French Chestnut RP13 Australian Walnut RP41 Golden Teak P702 Mahogany P802 **Burnt Ginger VG5** Lime VG6 Honey Beech P707 Midnight Oak HC06 Midnight Oak HC06 Mercury J89 Spring Oak RL01 Only available in 30mm bevelled strip Atomic MLC08 Comet MLC07 Dawn Oak HC01 Only available in 30mm bevelled strip Compatible with... Metallic strips available for use with: Art Select\*, Galician Quartz MS1 Da Vinci\*, Michelangelo and Opus floors. Silver Only available in 10, 30, 76mm widths Navarra Chalk MS2 Gold Neopolitan Brick MX93 We recommend only using this strip in 10, 30, and 76mm widths Blue