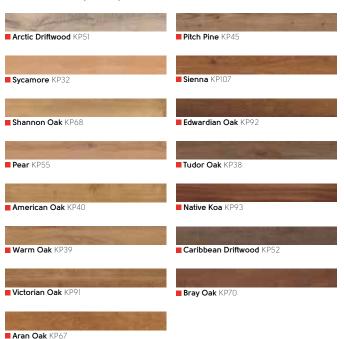

**Light wood** page 59

Mid wood page 60

Dark wood page 65

■ Arctic Driftwood KP51

# Knight Tile Light Wood

# Knight Tile Mid Wood

915mm x 102mm (36" x 4") Please see page 8 for size comparison guide

Find your nearest retailer at www.karndean.com/FAR or call 01386 820100

### Knight Tile Mid Wood

# Knight Tile Dark Wood

**Art Select** 