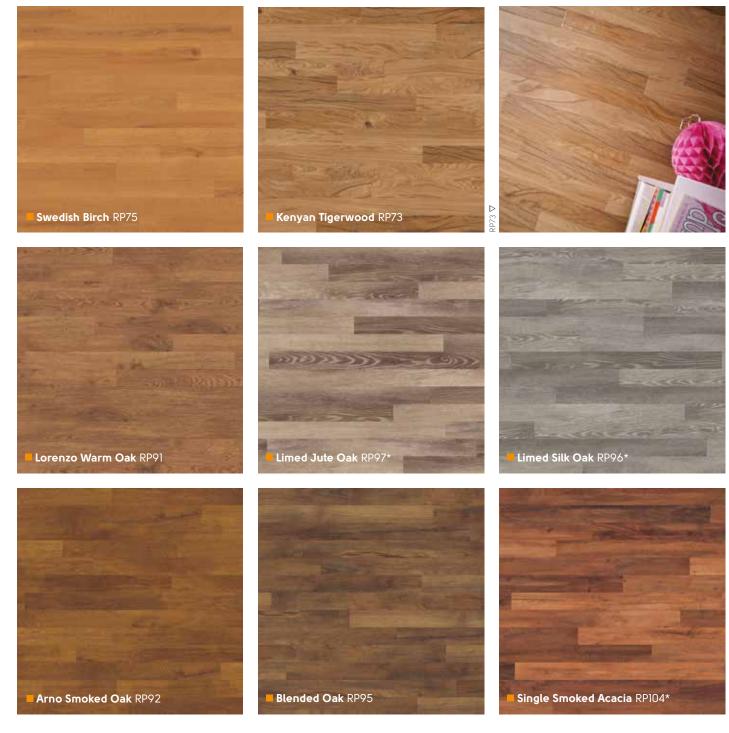

# Van Gogh Mid Wood

1219mm x 178mm (48" x 7") Please see page 8 for size comparison guide

Find your nearest retailer at www.karndean.com/FAR or call 01386 820100

\*Please note: as a feature of the design, these products incorporate a high colour variation between individual planks