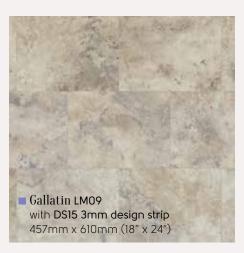

#### **Art Select Travertine**

Our FreeLength stones are 6" wide in varying lengths. Please see page 8 for size comparison guide

LM09 with DS15 3mm design strip  $\Delta$ 

#### **Art Select Travertine**

Our FreeLength stones are 6" wide in varying lengths. Please see page 8 for size comparison guide