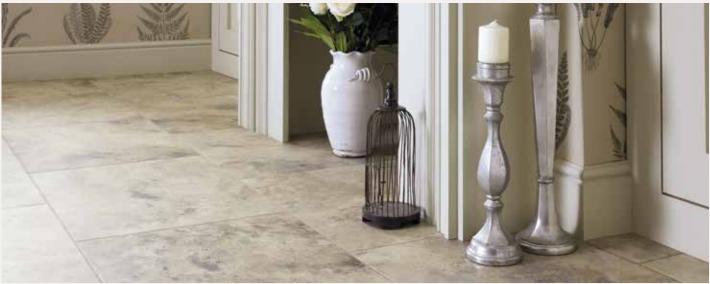

#### **Art Select Travertine**

Our FreeLength stones are 6" wide in varying lengths. Please see page 8 for size comparison guide

LM09 with DS15 3mm design strip  $\Delta$ 

#### **Art Select Travertine**

Our FreeLength stones are 6" wide in varying lengths. Please see page 8 for size comparison guide