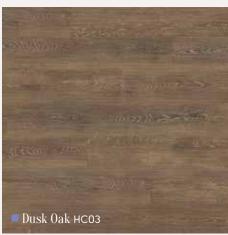

#### Compatible with... Compatible with... Design strips available for use with: Art Select\*, Design strips available for use with: Art Select\*\*, Da Vinci\*, Michelangelo and Opus floors. Da Vinci\*\*, and Van Gogh floors. Cotswold SS6 Cotswold SS6 Utah REN34 Scandinavian Beech RP04 Gold J86 American Oak RP11 Beechwood P504 Indian Teak RP12 Burnt Ash MP3 French Chestnut RP13 Australian Walnut RP41 Golden Teak P702 Mahogany P802 **Burnt Ginger VG5** Lime VG6 Honey Beech P707 Midnight Oak HC06 Midnight Oak HC06 Mercury J89 Spring Oak RL01 Only available in 30mm bevelled strip Atomic MLC08 Comet MLC07 Dawn Oak HC01 Only available in 30mm bevelled strip Compatible with... Metallic strips available for use with: Art Select\*, Galician Quartz MS1 Da Vinci\*, Michelangelo and Opus floors. Silver Only available in 10, 30, 76mm widths Navarra Chalk MS2 Gold Neopolitan Brick MX93 We recommend only using this strip in 10, 30, and 76mm widths Blue