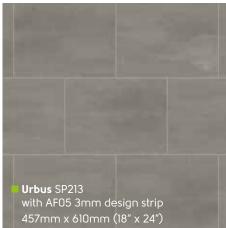

## **Opus** Light Stone

Please see page 8 for size comparison guide

SP213 with AF05 3mm design strip  $\Delta$ 