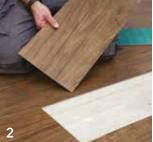

### Designflooring: Inspiration

How to create your perfect floor...

We have put together a quick guide to help you design your new floor. Your floor can be as simple or as intricate as you'd like. Follow the steps below to be on your way to creating a floor that's just as unique and individual as you are.

### 2 Add a design strip

Once you have chosen your main floor colour, you have the option of adding a decorative strip...