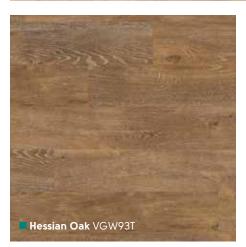

# Van Gogh Dark Wood

# Van Gogh Dark Wood

1219mm x 178mm (48" x 7") Please see page 8 for size comparison guide

Find your nearest retailer at www.karndean.com/FAR or call 01386 820100

Opus