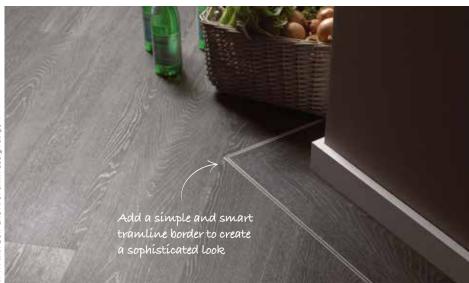

### Add a border To personalise your floor even further or to help define your space, why not add a border?

Keyline Borders Use single strips to define a space. See pages 112-115

Tramline Borders See pages 112-115