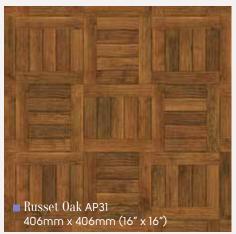

in your home.

Through meticulous attention to detail and careful selection of some of the most beautiful and inspiring natural timbers, our Art Select Wood collection includes our most intricate designs and realistic embosses. Each plank is handcrafted to reflect the unique grains, knots and textures of natural wood, but unlike real wood, we're able to design a floor that's not only beautiful and realistic, but is also practical.

Everything that a beautiful wood floor should be, and so much more, each of our Art Select Woods tells its own story.

Lifetime guarantee: residential use

Parquet page 15
Oak Royale page 19
Oak Premier page 22
Handcrafted page 25















### Art Select Parquet

 $228mm \times 76mm (9" \times 3")$  Please see page 8 for size comparison guide















### Art Select Parquet

Please see page 8 for size comparison guide

















### Art Select Oak Royale

 $1219mm \times 178mm (48" \times 7")$  Please see page 8 for size comparison guide











## Art Select Oak Royale

1219mm x 178mm (48" x 7") Please see page 8 for size comparison guide















### Art Select Oak Premier

915mm x 152mm (36" x 6") Please see page 8 for size comparison guide













### **Art Select Handcrafted**

915mm x 152mm (36" x 6") Please see page 8 for size comparison guide









Da Vinci

## Da Vinci Wood

Lifetime guarantee: residential use

Each of our Da Vinci planks feature a distinctive bevelled edge and light surface finish, creating a traditional look with a modern twist.

With a wide range of colours and designs, from the pale