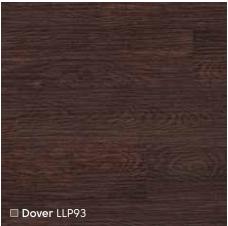

# Van Gogh Dark Wood

# Van Gogh Dark Wood

1219mm x 178mm (48" x 7") Please see page 8 for size comparison guide

Find your nearest retailer at www.karndean.com/FAR or call 01386 820100

Opus