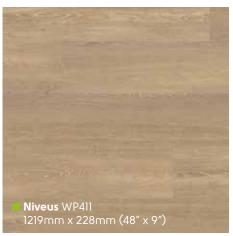

your nearest retailer at www.karndean.com/FAR or call 01386 820100

\*Please note: as a feature of the design, these products incorporate a high colour variation between individual planks









# Van Gogh Dark Wood

















# Van Gogh Dark Wood

1219mm x 178mm (48" x 7") Please see page 8 for size comparison guide

Find your nearest retailer at www.karndean.com/FAR or call 01386 820100











Opus

# Opus Wood

Lifetime quarantee: residential use

Our Opus collection brings you a fresh, modern feel in some or our largest plank sizes. The wide range of tones and mix of surface finishes combined with clean lines means you can achieve a sense of simplicity and visual space whatever your colour scheme

Light wood page 5

Mid wood page 52

Dark wood page 55





WP311 △













# Opus Light Wood











#### Opus Mid Wood

Please see page 8 for size comparison guide Find your nearest retailer at www.karndean.com/FAR or call 01386 820100



















#### **Opus** Dark Wood





Knight Tile

# Knight Tile Wood

Lifetime guarantee: residential use

Our Knight Tile woods collection offers our widest range of planks at our most affordable prices, ensuring there's something for everyone. Choose from a variety of design strips and borders to personalise your space.





**Light wood** page 59

Mid wood page 60

Dark wood page 65









■ Arctic Driftwood KP51









# Knight Tile Light Wood













# Knight Tile Mid Wood

915mm x 102mm (36" x 4") Please see page 8 for size comparison guide

Find your nearest retailer at www.karndean.com/FAR or cal