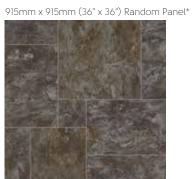

#### **Art Select Marble**

\*A pre-assembled panel of 9 assorted tiles with design strip and offsetting tiles to create a random look Please see page 8 for size comparison guide

#### Art Select Limestone

915mm x 915mm (36" x 36")\* Please see page 8 for size comparison guide \*A pre-assembled panel of 9 assorted tiles with design strip and offsetting tiles to create a random look