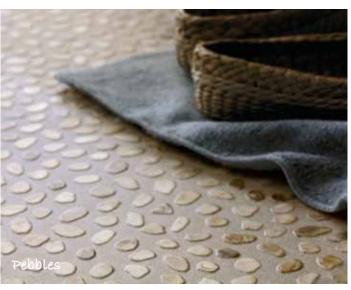

### Michelangelo Pebble

305mm x 305mm (12" x 12") Please see page 8 for size comparison guide