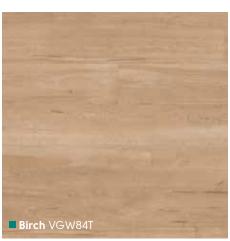

ur Da Vinci planks feature a distinctive bevelled edge and light surface finish, creating a traditional look with a modern twist.

With a wide range of colours and designs, from the pale tones of American Oak to the richness of Australian Walnut, there's something to suit any decor.

Light wood page 29

Mid wood page 30

Dark wood page 33





### Da Vinci Light Wood

915mm x 76mm (36" x 3") Please see page 8 for size comparison guide



#### Da Vinci Mid Wood

915mm x 76mm (36" x 3") Please see page 8 for size comparison guide







#### Da Vinci Dark Wood

915mm x 76mm (36" x 3") Please see page 8 for size comparison guide





Van Gogh

## Van Gogh Wood

Lifetime guarantee: residential use







**Light wood** page 37

Mid wood page 39

Dark wood page 45







French Oak VGW85T









# Van Gogh Light Wood















# Van Gogh Mid Wood

■ Wellington Oak VGW53T















## Van Gogh Mid Wood













# Van Gogh Mid Wood

1219mm x 178mm (48" x 7") Please see page 8 for size comparison guide

Find your nearest retailer at www.karndean.com/FAR or call 01386 820100

\*Please note: as a feature of the design, these products incorporate a high colour variation between individual planks









# Van Gogh Dark Wood

















# Van Gogh Dark Wood

1219mm x 178mm (48" x 7") Please see page 8 for size comparison guide

Find your nearest retailer at www.karndean.com/FAR or call 01386 820100











Opus

# Opus Wood

Lifetime quarantee: residential use

Our Opus collection brings you a fresh, modern feel in some or our largest plank sizes. The wide rang