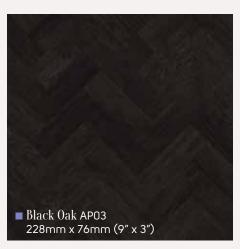

### Art Select Parquet

 $228mm \times 76mm (9" \times 3")$  Please see page 8 for size comparison guide

### Art Select Parquet

Please see page 8 for size comparison guide