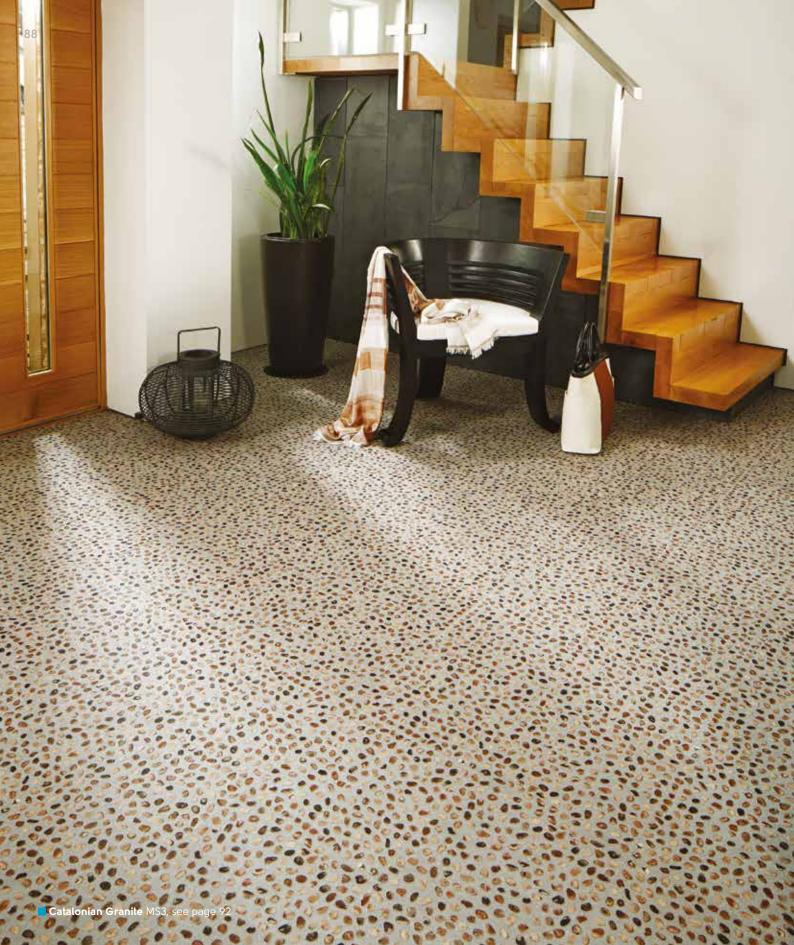

tiles with design strip and offsetting tiles to create a random look









Da Vinci

# Da Vinci Stone

Lifetime guarantee: residential use

Our Da Vinci collection offers the rich textures of natural stone, slate and ceramic, with a comforting warmth unique to Karndean Designflooring. The angled edges add definition to each tile and a range of design strips enables you to choose a finishing touch to complete your look.

Light stone page 83

Mid stone page 84

Dark stone page 87





## **Da Vinci** Light Stone

406mm x 406mm (16" x 16") Please see page 8 for size comparison guide



#### Da Vinci Mid Stone

406mm x 406mm (16" x 16") Please see page 8 for size comparison guide















#### Da Vinci Dark Stone

406mm x 406mm (16" x 16") Please see page 8 for size comparison guide





Michelangelo

# Michelangelo Stone

Lifetime guarantee: residential use



You can create a truly unique look by using Mosaic, Pebble and Metallic effect tiles, available in a variety of colours.





Mosaics page 91
Pebbles page 92

Metallics page 95





**Adriatic Blue** MX98

#### Michelangelo Mosaic

**Umbrian Nero** MX92

305mm x 305mm (12" x 12") Please see page 8 for size comparison guide



### Michelangelo Pebble

305mm x 305mm (12" x 12") Please see page 8 for size comparison guide













## Michelangelo Metallic

406mm x 406mm (16" x 16") Please see page 8 for size comparison guide











# Opus Stone

Lifetime quarantee: residential use

Our Opus collection includes a range of contemporary stone effects available in some of our largest tile sizes. The smoother su