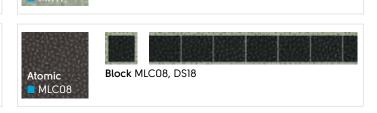

#### Compatible with... Compatible with... Design strips available for use with: Art Select\*, Design strips available for use with: Art Select\*\*, Da Vinci\*, Michelangelo and Opus floors. Da Vinci\*\*, and Van Gogh floors. Cotswold SS6 Cotswold SS6 Utah REN34 Scandinavian Beech RP04 Gold J86 American Oak RP11 Beechwood P504 Indian Teak RP12 Burnt Ash MP3 French Chestnut RP13 Australian Walnut RP41 Golden Teak P702 Mahogany P802 **Burnt Ginger VG5** Lime VG6 Honey Beech P707 Midnight Oak HC06 Midnight Oak HC06 Mercury J89 Spring Oak RL01 Only available in 30mm bevelled strip Atomic MLC08 Comet MLC07 Dawn Oak HC01 Only available in 30mm bevelled strip Compatible with... Metallic strips available for use with: Art Select\*, Galician Quartz MS1 Da Vinci\*, Michelangelo and Opus floors. Silver Only available in 10, 30, 76mm widths Navarra Chalk MS2 Gold Neopolitan Brick MX93 We recommend only using this strip in 10, 30, and 76mm widths Blue