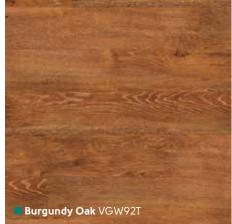

# Van Gogh Dark Wood

# Van Gogh Dark Wood

1219mm x 178mm (48" x 7") Please see page 8 for size comparison guide

Find your nearest retailer at www.karndean.com/FAR or call 01386 820100

Opus