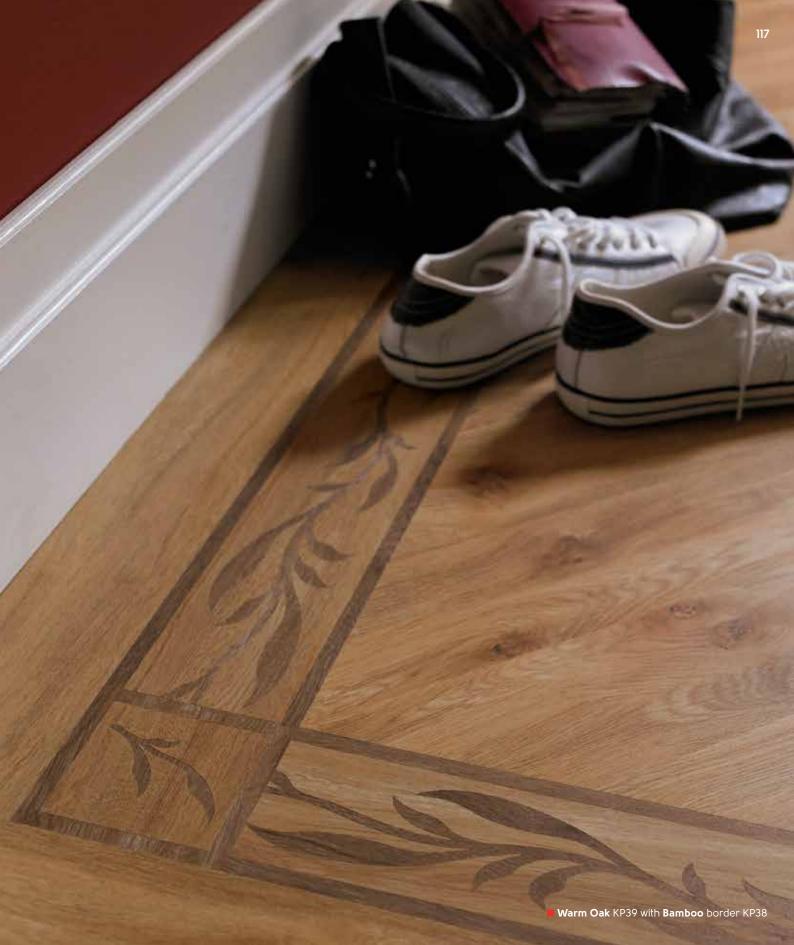

### Add a border To personalise your floor even further or to help define your space, why not add a border?

Keyline Borders Use single strips to define a space. See pages 112-115

Tramline Borders See pages 112-115

**Decorative Borders** Choose from a range of patterned borders designed specifically See pages 116-121

## Decorative Wood Borders

Why not finish your floor with one of our decorative wood borders? To help you choose, we've made some suggestions below.

Looking for a custom border to suit your floor?

Your local retailer will offer you a design service to help you choose a style.