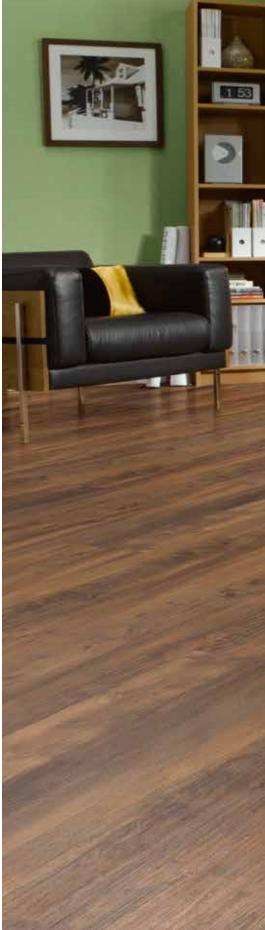

## Karndean LooseLay Series One Wood

1050mm x 250mm (41.3" x 9.85")

Karndean LooseLay Series One Wood 1050mm x 250mm (41.3" x 9.85") Find your nearest retailer at www.karndean.com/FAR or call 01386 820100

## Karndean LooseLay Series Two Wood

All Series Two woods feature a hand scraped finish. 1050mm x 250mm (41.3" x 9.85")

## Karndean LooseLay Series Three Wood

1050mm x 250mm (41.3" x 9.85")