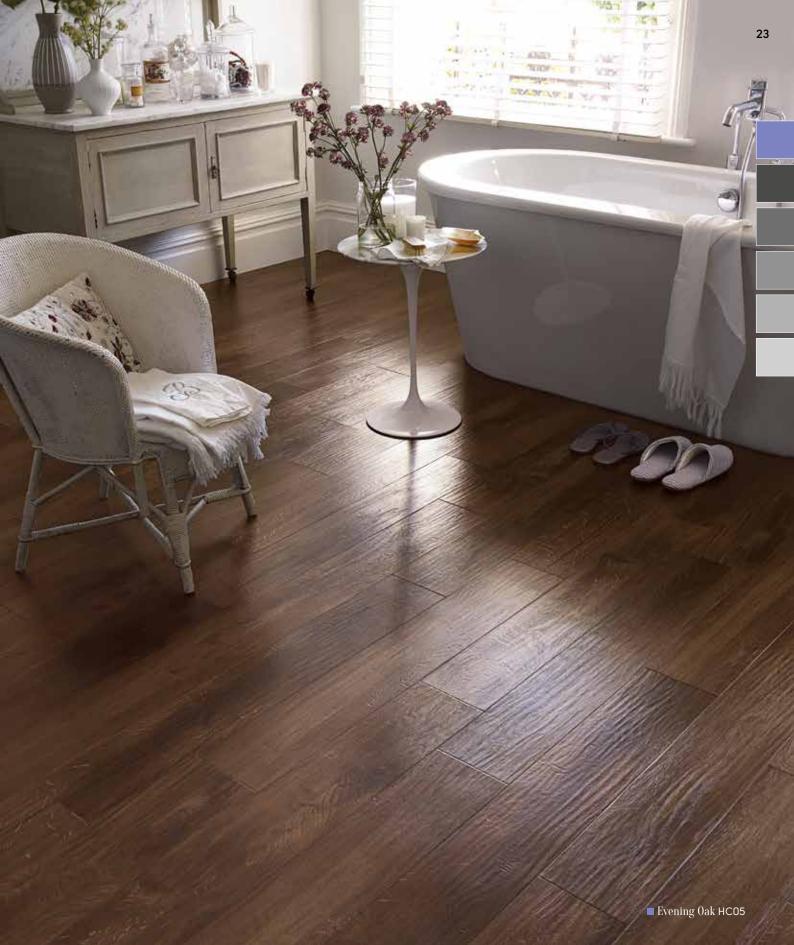

### **Art Select Handcrafted**

915mm x 152mm (36" x 6") Please see page 8 for size comparison guide

Da Vinci