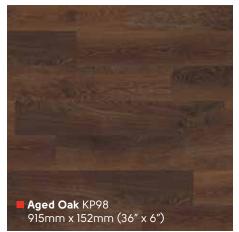

### Art Select Oak Premier

915mm x 152mm (36" x 6") Please see page 8 for size comparison guide