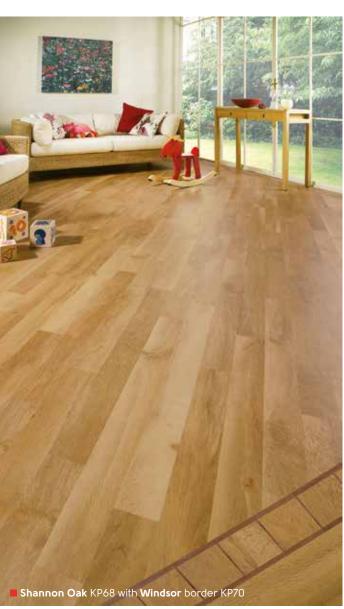

### Add a border To personalise your floor even further or to help define your space, why not add a border?

Keyline Borders Use single strips to define a space. See pages 112-115

Tramline Borders See pages 112-115

**Decorative Borders** Choose from a range of patterned borders designed specifically See pages 116-121

## Decorative Wood Borders

Why not finish your floor with one of our decorative wood borders? To help you choose, we've made some suggestions below.

Looking for a custom border to suit your floor?

Your local retailer will offer you a design service to help you choose a style.