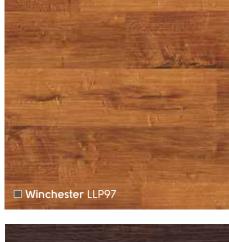

# Van Gogh Dark Wood

# Van Gogh Dark Wood

1219mm x 178mm (48" x 7") Please see page 8 for size comparison guide

Find your nearest retailer at www.karndean.com/FAR or call 01386 820100

Opus