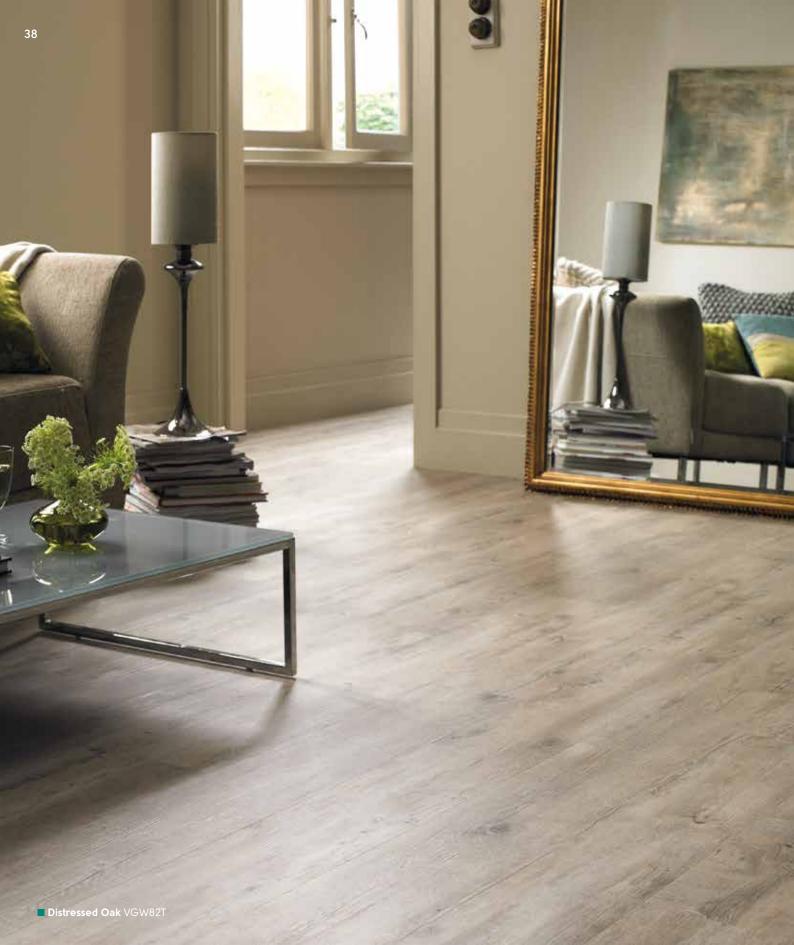

# Van Gogh Mid Wood

■ Wellington Oak VGW53T

## Van Gogh Mid Wood

# Van Gogh Mid Wood

1219mm x 178mm (48" x 7") Please see page 8 for size comparison guide

Find your nearest retailer at www.karndean.com/FAR or call 01386 820100

\*Please note: as a feature of the design, these products incorporate a high colour variation between individual planks