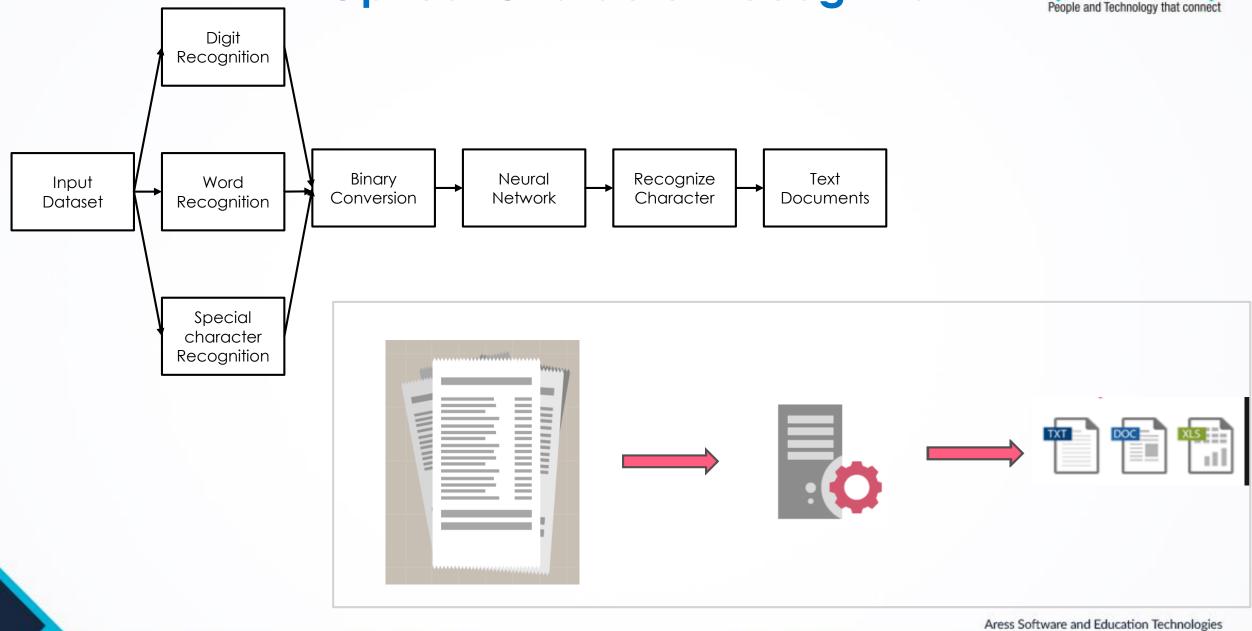

|     |
| 15  |           |            |                       |             |              |          |         |             |            |     |
| 16  |           |            |                       |             |              |          |         |             |            |     |
| 17  |           |            |                       |             |              |          |         |             |            |     |
|     |           |            |                       |             |              |          |         |             |            |     |
| 18  |           |            |                       |             |              |          |         |             |            |     |

# **Solution Architecture**





# **Optical Character Recognition**

((aress))







#### Aress Software and Education Technologies

### Input Sample



INVOICE



New York, NY 1023

Bill To

6th Floor New York, NY 1022

Ship To

Invoice # Invoice Date P.O.# Due Date

INVOICE

00234

03/25/2014

1742/2014

04/09/2014

| QTY | DESCRIPTION                                  | UNIT PRICE     | AMOUNT   |  |  |
|-----|----------------------------------------------|----------------|----------|--|--|
| 1   | Front and rear brake cables & Throttle cable | 56.00          | 56.00    |  |  |
| 1   | New set of pedal arms                        | 182.00         | 182.00   |  |  |
| 3   | Labor 3hrs                                   | 25.00          | 75.00    |  |  |
|     | -                                            | Subtotal       |          |  |  |
|     |