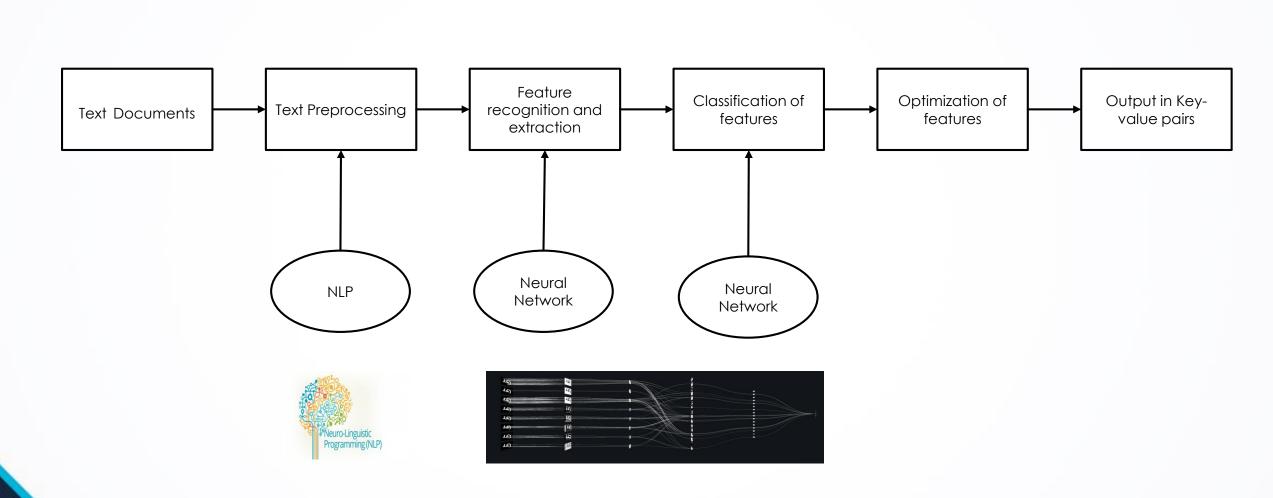

|     |
| 15  |           |            |                       |             |              |          |         |             |            |     |
| 16  |           |            |                       |             |              |          |         |             |            |     |
| 17  |           |            |                       |             |              |          |         |             |            |     |
|     |           |            |                       |             |              |          |         |             |            |     |
| 18  |           |            |                       |             |              |          |         |             |            |     |

# **Solution Architecture**





# **Optical Character Recognition**

((aress))







#### Aress Software and Education Technologies

### Input Sample



INVOICE



New York, NY 1023

Bill To

6th Floor New York, NY 1022

Ship To

Invoice # Invoice Date P.O.# Due Date

INVOICE

00234

03/25/2014

1742/2014

04/09/2014

| QTY | DESCRIPTION                                  | UNIT PRICE     | AMOUNT   |  |  |
|-----|----------------------------------------------|----------------|----------|--|--|
| 1   | Front and rear brake cables & Throttle cable | 56.00          | 56.00    |  |  |
| 1   | New set of pedal arms                        | 182.00         | 182.00   |  |  |
| 3   | Labor 3hrs                                   | 25.00          | 75.00    |  |  |
|     | -                                            | Subtotal       |          |  |  |
|     |