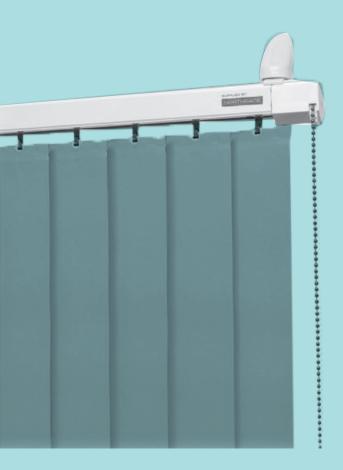

## **ANTARES 127/89/63 VERTICAL BLIND**

Antares vertical blinds are available with 127, 89 or 63mm louvres. They have a 40x25mm premium profiled white aluminium headrail with top and face fix brackets and replaceable plastic wheel carrier trucks. The constant transport of the louvres is guaranteed by the precision made aluminium spindle shaft. They are chain or wand control operated with built in slip clutch for louvre tilt. The option is available for sewn in weights for infection control measures. The Antares system is robust with high quality performance yet remains pleasing to the eye. The compressive truck options satisfy the most demanding of environments whether it is residential, commercial or education.