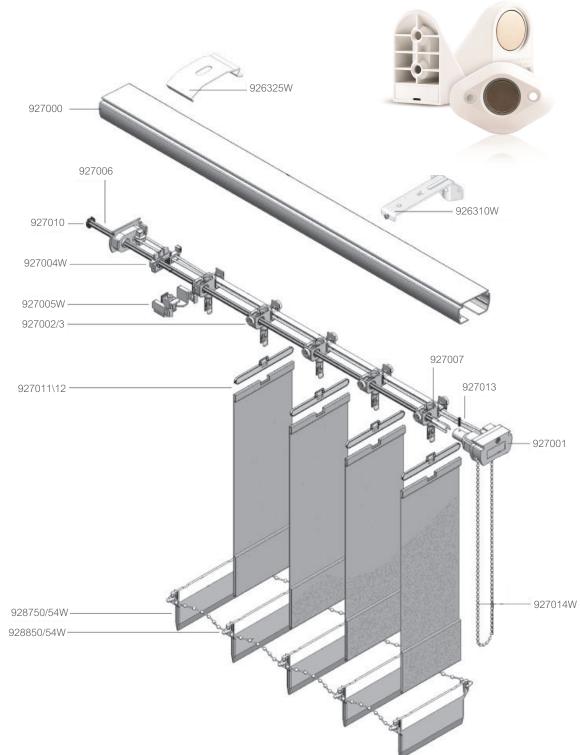

## **ANTARES 127/89/63 VERTICAL BLIND**

Antares vertical blinds are available with 127, 89 or 63mm louvres. They have a 40x25mm premium profiled white aluminium headrail with top and face fix brackets and replaceable plastic wheel carrier trucks. The constant transport of the louvres is guaranteed by the precision made aluminium spindle shaft. They are chain or wand control operated with built in slip clutch for louvre tilt. The option is available for sewn in weights for infection control measures. The Antares system is robust with high quality performance yet remains pleasing to the eye. The compressive truck options satisfy the most demanding of environments whether it is residential, commercial or education.

The Antares Vertical blinds are also available with the Magnetic Anti-ligature system. This system ensures that under excess load, the headrail separates from the brackets leaving no remaining points of ligature, creating safe environments where occupants are vulnerable to self harm, and peace of mind for staff.

## Magnetic Anti-ligature Brackets