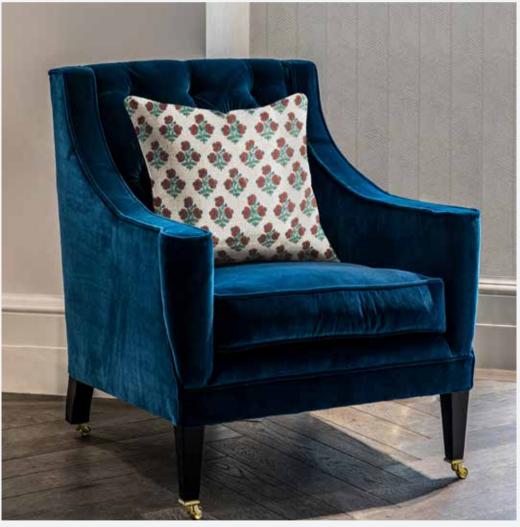

## HOUSE VELVET

This soft, supple velvet has a dense cotton pile with a practical finish. Its beautiful fluid drape makes it perfect for curtains as well as luxurious upholstery and schemes with all of GP & J Baker's decorative collections. Extremely versatile, 'House Velvet' is available in 25 delicious colours ranging from gentle dove and blush through gorgeous bright jewel shades to deep charcoal and ebony.

TOP IMAGE: SELECTION OF FABRICS FROM THE ESSENTIAL COLOUR II COLLECTION. ABOVE LEFT: CHAIR: BAKER HOUSE VELVET – INDIGO, CUSHION: JAIPUR POPPY – RED/BLUE ABOVE RIGHT: SOFA: CAMDEN TRELLIS – RED/BLUE, CUSHIONS: BAKER HOUSE VELVET – BALTIC AND RUBY