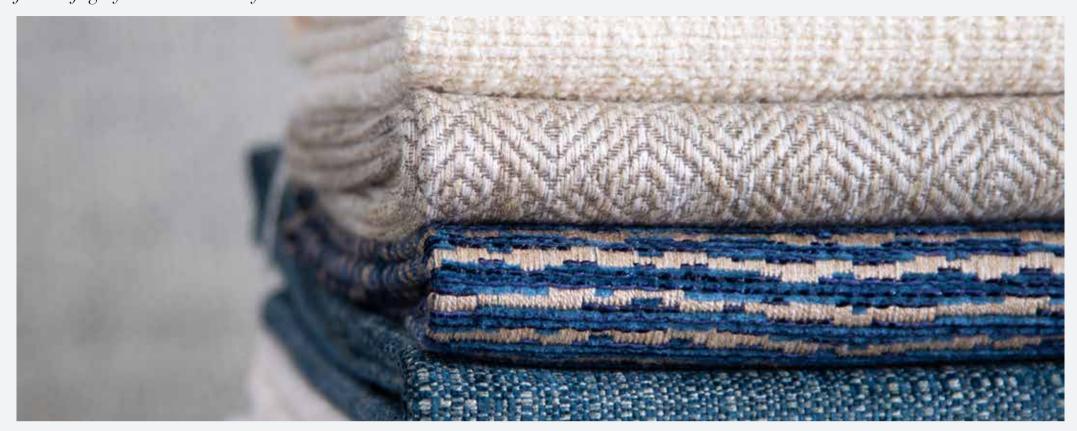

## ESSENTIAL COLOUR II

Essential Colour II' is a wonderful mix of colour and texture. This extremely comprehensive collection contains beautiful raised bouclés, soft chenilles, luxurious velvets, smart linens, stylish herringbones and versatile plains, in a palette of both warm and cool neutrals ranging from soft grey and mole to ivory and bronze.

TOP IMAGE: SELECTION OF FABRICS FROM THE ESSENTIAL COLOUR II COLLECTION. ABOVE LEFT: CHAIR: BAKER HOUSE VELVET – INDIGO, CUSHION: JAIPUR POPPY – RED/BLUE ABOVE RIGHT: SOFA: CAMDEN TRELLIS – RED/BLUE, CUSHIONS: BAKER HOUSE VELVET – BALTIC AND RUBY