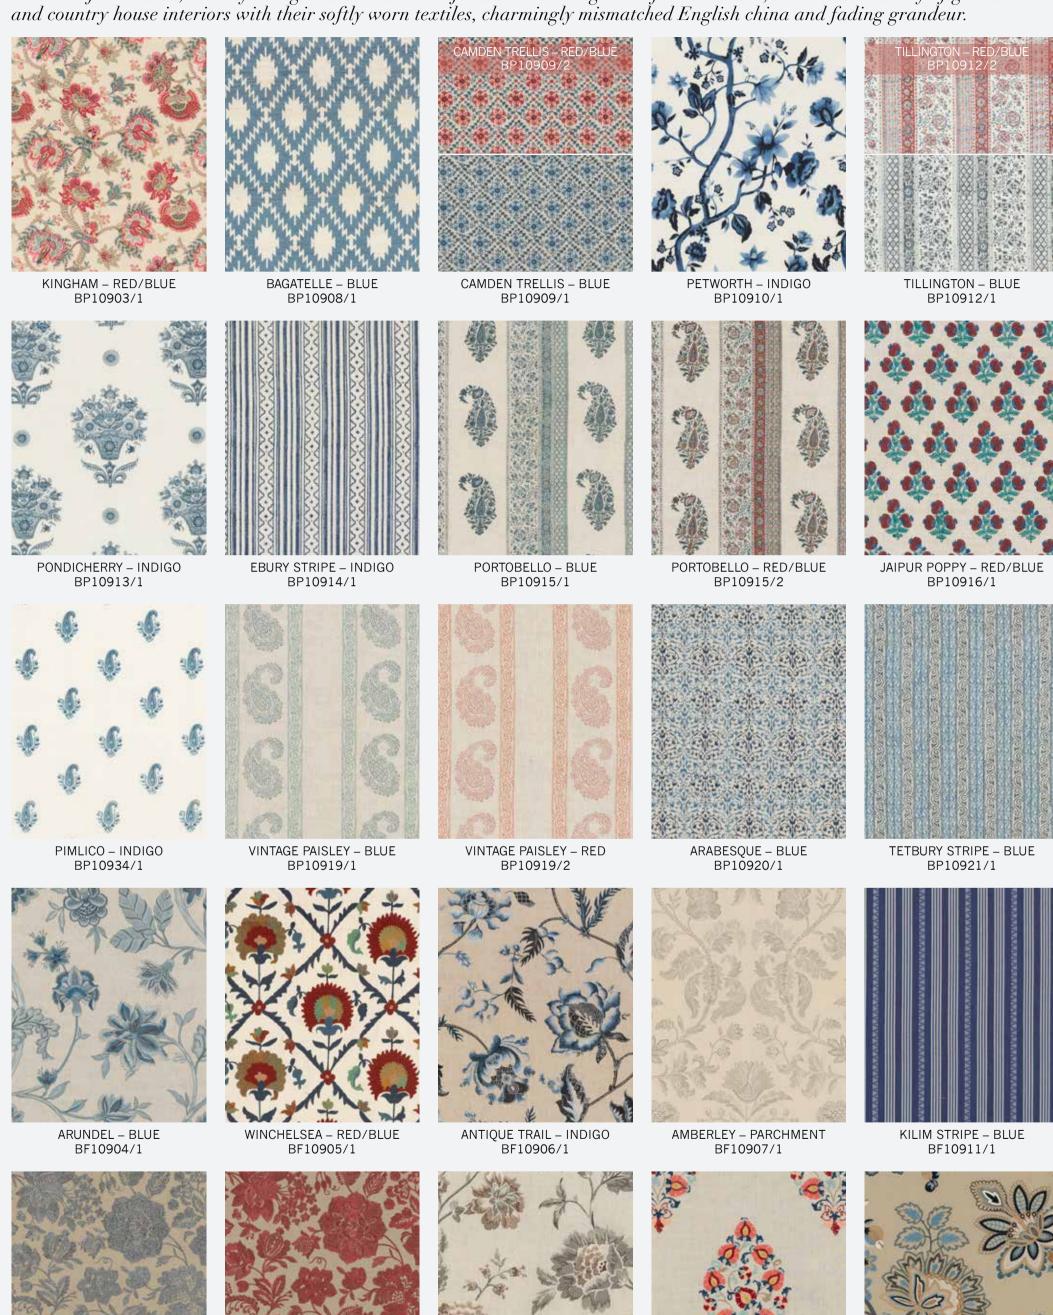

## PORTOBELLO COLLECTION | AT A GLANCE

Designed to create an atmosphere of comfort and ease the Portobello collection is quietly elegant, offering a sophisticated twist on the trend for relaxed, country living. The collection conjures the enduring trend for restrained, understated luxury of grand manor and country house interiors with their softly worn textiles, charmingly mismatched English china and fading grandeur.

BERWICK – BLUE BERWICK – RED RYE – PARCHMENT WOOTON – RED/BLUE BURFORD EMBROIDERY – BLUE BF10918/1 BF10918/2 BF10922/1 BF10923/1 BF10924/1