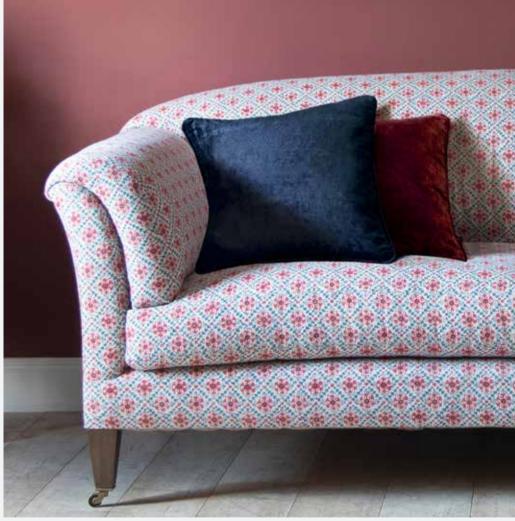

TOP IMAGE: SELECTION OF FABRICS FROM THE ESSENTIAL COLOUR II COLLECTION. ABOVE LEFT: CHAIR: BAKER HOUSE VELVET – INDIGO, CUSHION: JAIPUR POPPY – RED/BLUE ABOVE RIGHT: SOFA: CAMDEN TRELLIS – RED/BLUE, CUSHIONS: BAKER HOUSE VELVET – BALTIC AND RUBY