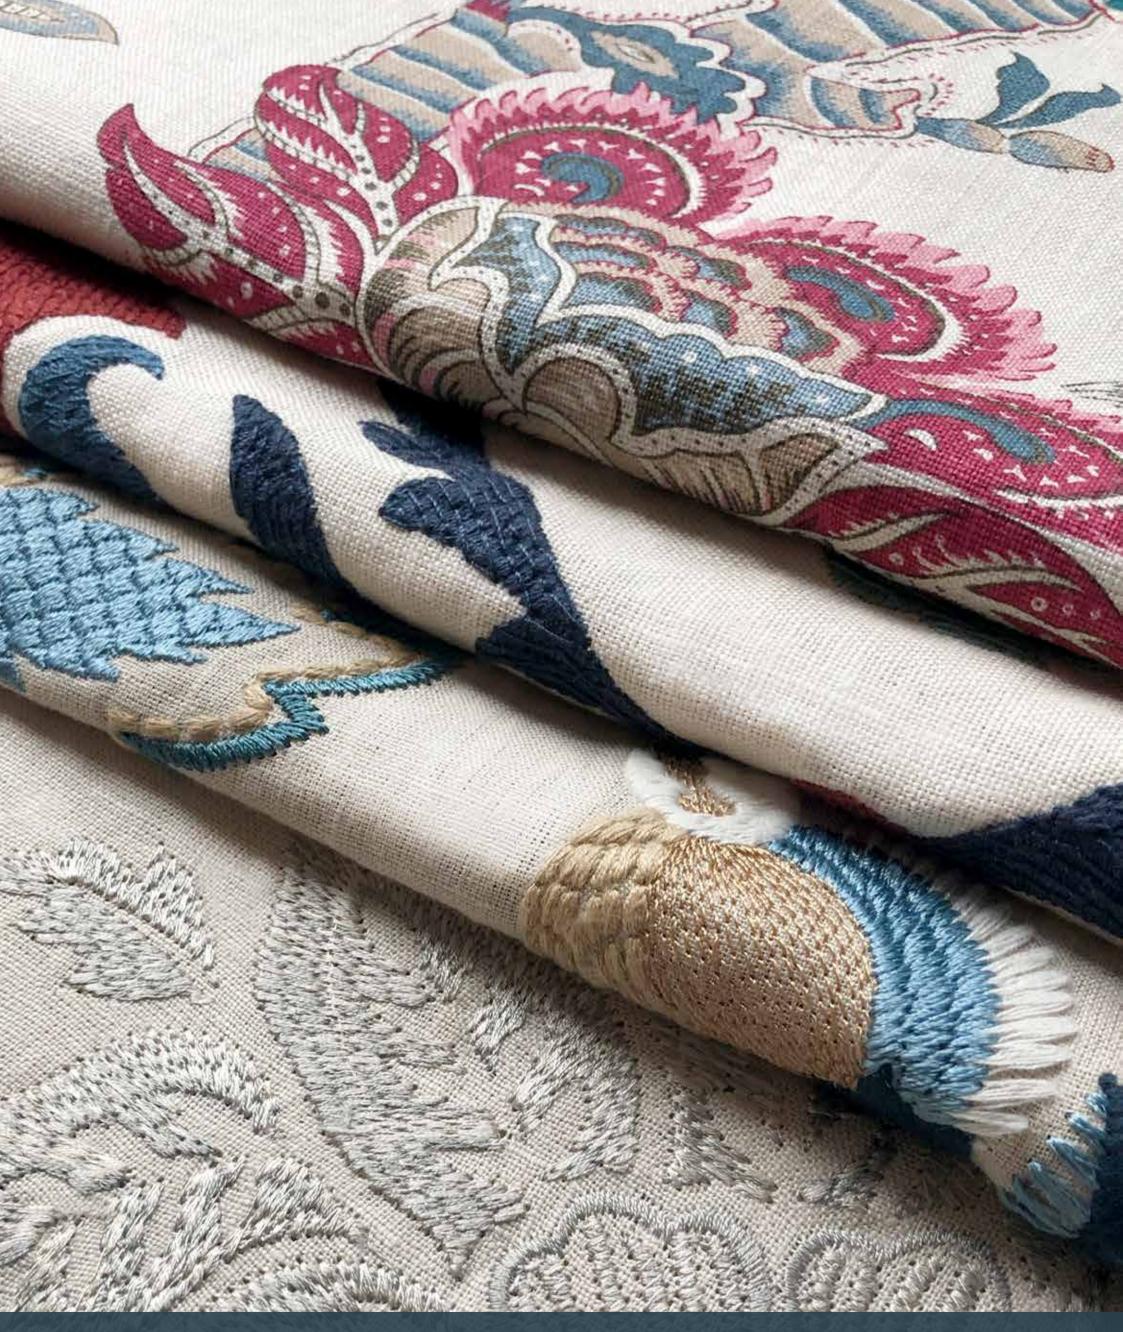

## ESSENTIAL COLOUR II

Essential Colour II' is a wonderful mix of colour and texture. This extremely comprehensive collection contains beautiful raised bouclés, soft chenilles, luxurious velvets, smart linens, stylish herringbones and versatile plains, in a palette of both warm and cool neutrals ranging from soft grey and mole to ivory and bronze.

TOP IMAGE: SELECTION OF FABRICS FROM THE ESSENTIAL COLOUR II COLLECTION. ABOVE LEFT: CHAIR: BAKER HOUSE VELVET – INDIGO, CUSHION: JAIPUR POPPY – RED/BLUE ABOVE RIGHT: SOFA: CAMDEN TRELLIS – RED/BLUE, CUSHIONS: BAKER HOUSE VELVET – BALTIC AND RUBY