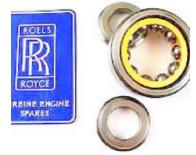

### A technical management service covering both procurement and component services for the Avon and RB211 Industrial Gas Turbine Engines.

At Rolaar we're dedicated to assisting you in prolonging the life of your gas turbine engine and keeping lifecycle costs at a minimum. We supply OEM components and parts for the Rolls Royce Avon gas generator models 1533, 1534 and 1535 as well as the RB211 and Olympus engines. All parts have full traceability and are fully certified to ISO 9001:2008 standards for your total peace of mind.