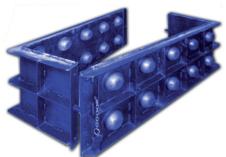

## The UNIQUE ArmBlock

A two-part block mould frame incorporating the unique Armcon Sure-Fit location system. All steel construction.

- Make blocks for sale or hire
- Easily handled with our scissor lift block clamp
- Ideal for barriers, retaining walls & aggregate bays