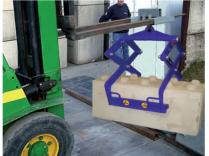

## The UNIQUE ArmBlock

A two-part block mould frame incorporating the unique Armcon Sure-Fit location system. All steel construction.

- Make blocks for sale or hire
- Easily handled with our scissor lift block clamp
- Ideal for barriers, retaining walls & aggregate bays