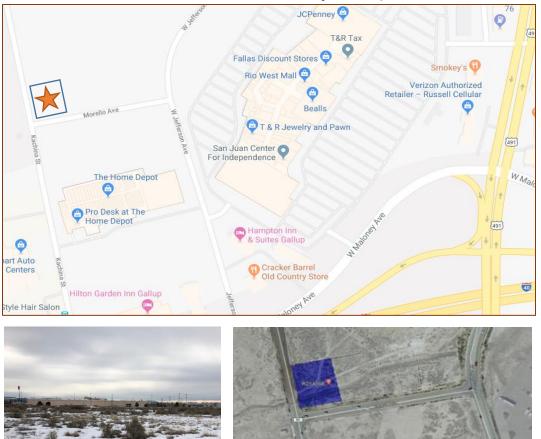

## \$605,705

Located in the heart of an extremely active retail shopping area with heavy traffic flow and excellent business exposure

688 feet of road frontage on Morello Avenue and 800 feet of road frontage along Kachina Street

Situated among three similarsized parcels of land, this lot is available for singular or bundled purchase at attractive pricing

Level topography with adequate drainage

Parcel #: R214008

# 1.079 Acre Commercial Zoned Lot

One of four available adjacent parcels

### Morello Avenue & Kachina Street, Gallup, New Mexico 87301

#### **Features include:**

This parcel is located in a well-established commercial neighborhood consisting of newer buildings, yet-to-be constructed improvements, newer asphalt paved streets, concrete curbs, sidewalks, street lighting, and all municipal utilities. Morello Avenue and Kachina Street surround this corner parcel on two sides, creating approximately 1,488 feet of combined street frontage. In its current condition, only moderate site preparation will be required for this property to become buildable. Attractive pricing option available for purchase of all four parcels totaling 4.415 acres.