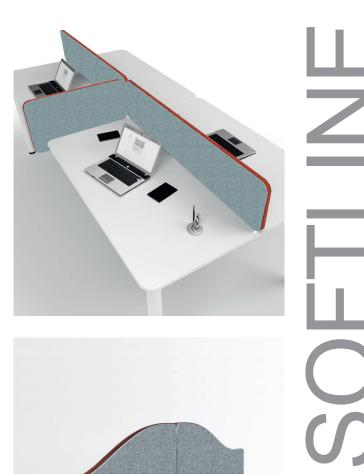

T: 01257 791 451 | F: 01257 794 979 sales@screentek.co.uk | www.screentek.co.uk "Flite Softline screens are a modern, stylish and cost effective space dividing solution, fully upholstered and pinnable in a choice of fabric and trim colours. The range is 37mm thick and features screen top contours that include straight, curved and waved; screens and can be specified with a contrasting fabric to the main upholstery colour."