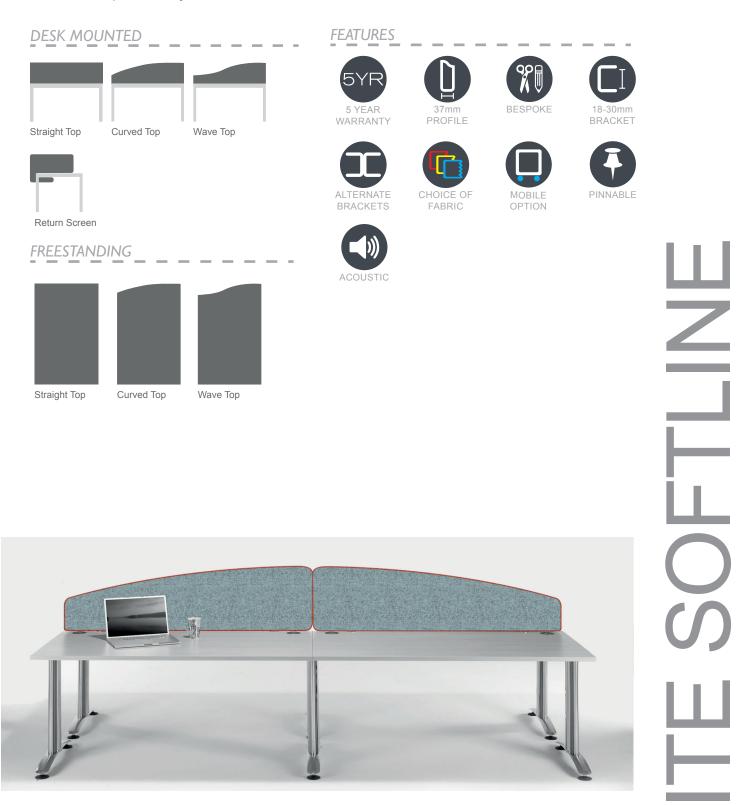

T: 01257 791 451 | F: 01257 794 979 sales@screentek.co.uk | www.screentek.co.uk "Flite Softline screens are a modern, stylish and cost effective space dividing solution, fully upholstered and pinnable in a choice of fabric and trim colours. The range is 37mm thick and features screen top contours that include straight, curved and waved; screens and can be specified with a contrasting fabric to the main upholstery colour."