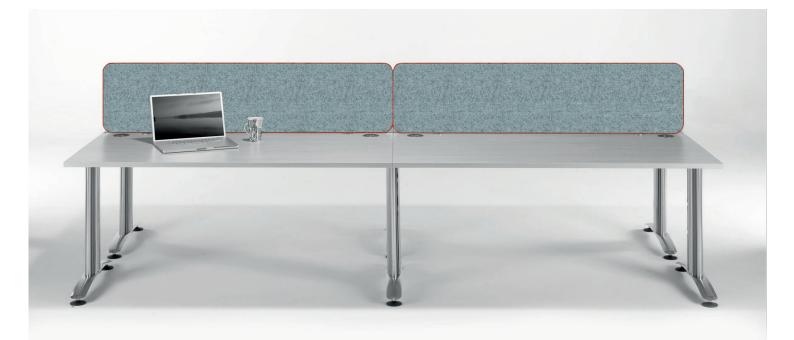

T: 01257 791 451 | F: 01257 794 979 sales@screentek.co.uk | www.screentek.co.uk "Flite Softline screens are a modern, stylish and cost effective space dividing solution, fully upholstered and pinnable in a choice of fabric and trim colours. The range is 37mm thick and features screen top contours that include straight, curved and waved; screens and can be specified with a contrasting fabric to the main upholstery colour."