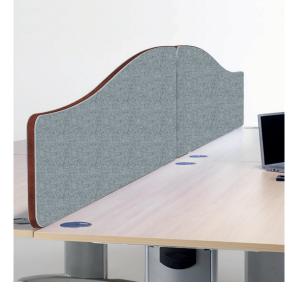

T: 01257 791 451 | F: 01257 794 979 sales@screentek.co.uk | www.screentek.co.uk "Flite Softline screens are a modern, stylish and cost effective space dividing solution, fully upholstered and pinnable in a choice of fabric and trim colours. The range is 37mm thick and features screen top contours that include straight, curved and waved; screens and can be specified with a contrasting fabric to the main upholstery colour."