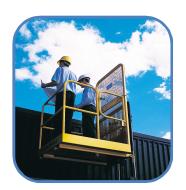

CONTACT Stablemate Access Platforms offer the ideal solution to you needs, when elevation is needed during unscheduled emergency situations such as building repair, checking high level racking, light bulb changing etc.

To fit; simply drive the truck slowly into the platform sleeves, once the forks are fully sleeved simply re-fit the heel pin behind the truck forks, thus retaining the attachment.

Note: The truck parking brake must be applied when personnel are inside the platform. Vertical movement permitted only.