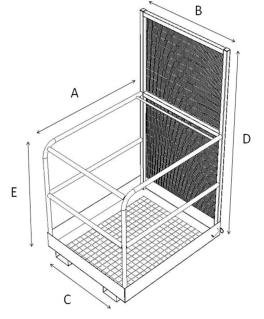

| Model Ref.  | Access       | А      | В      | С     | D      | E      |
|-------------|--------------|--------|--------|-------|--------|--------|
| WP-SP       | Lift Up Bar  | 800mm  | 800mm  | 794mm | 1860mm | 1070mm |
| WP-STD      | Through Bars | 1220mm | 1000mm | 794mm | 1860mm | 1070mm |
| WP-SPG      | Front Gate   | 1000mm | 1000mm | 794mm | 1860mm | 1070mm |
| WP-GATED    | Side Gate    | 1220mm | 1000mm | 794mm | 1860mm | 1070mm |
| WP-ULTIMATE | Side Gate    | 1220mm | 1000mm | 794mm | 1860mm | 1070mm |