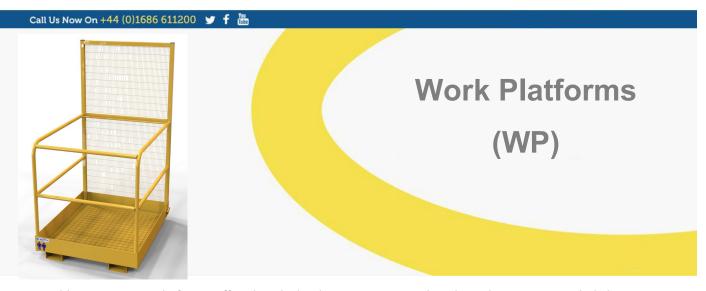

All Platforms comply to PM28.

A superior platform manufactured to a high specification. All have safety harness rails and positive heel locking. Where gates are fitted, locks operate automatically when the platform is raised.

| Model Ref.  | Weight | CofG  | No. Of People | Capacity |
|-------------|--------|-------|---------------|----------|
| WP-SP       | 74kgs  | 300mm | 1             | 300kgs   |
| WP-STD      | 108kgs | 500mm | 2             | 500kgs   |
| WP-SPG      | 99kgs  | 427mm | 1             | 300kgs   |
| WP-GATED    | 114kgs | 496mm | 2             | 500kgs   |
| WP-ULTIMATE | 148kgs | 469mm | 2             | 500kgs   |