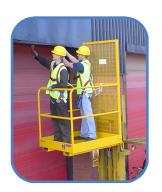

CONTACT Stablemate Access Platforms offer the ideal solution to you needs, when elevation is needed during unscheduled emergency situations such as building repair, checking high level racking, light bulb changing etc.

To fit; simply drive the truck slowly into the platform sleeves, once the forks are fully sleeved simply re-fit the heel pin behind the truck forks, thus retaining the attachment.

Note: The truck parking brake must be applied when personnel are inside the platform. Vertical movement permitted only.