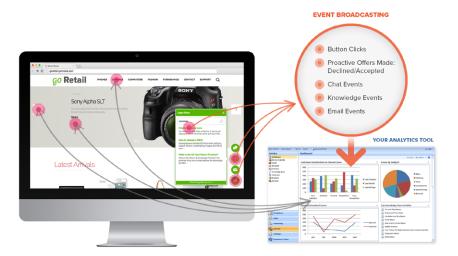

Concierge Event Broadcasting and Analytics Tool

"Seeing our mobile traffic grow nearly 30 percent, year-over-year, with more and more of our customers shopping on tablets and mobile devices, our goal was to select an application that offered a superior mobile experience." "It was also critical that the solution be easy to use and administer for our business users. Moxie provides comprehensive reporting so that we now have visibility into both the context of customer communication and the effectiveness of digital channels."