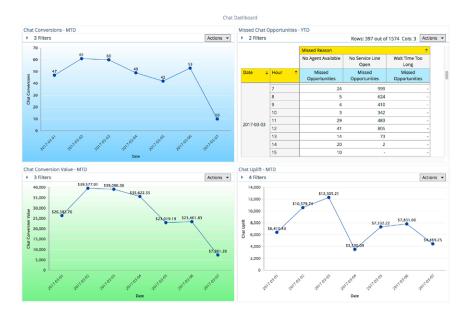

Concierge Reporting Dashboard

### **KEY FEATURES**

- Interactive dashboard displays up-to-date KPIs for quick consumption.
- Advanced visualizations, report templates, and dashboards featuring both tabular and graphical data include hover details and drill down details.
- Preconfigured reports detail engagements, conversions, conversion value, and even uplift – the change in conversion value that occurs as result of the engagement.
- Performance-based reports evaluate agent performance, knowledge article performance and engagement rule performance.
- Cross channel reports compare and combine Chat, Email and Knowledge channel performance.
- Cross device reports demonstrate data specific to mobile, tablet and desktop users.
- Intuitive web-based interactive reporting provides tablet access for modern managers who rely on tablets as much as laptops.
- Output in popular formats such as Excel, PDF, and CSV.