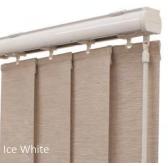

## choose a slimline vogue premium headrail

Slimline Vogue operating systems feature finishes to maximise the impact of your louvre blind, complementing classical and contemporary furnishing for that finishing touch. Select from Piano Black, Champagne Gold, Brushed Aluminium, Ice White and Espresso Brown.