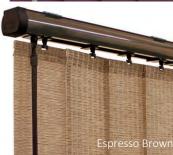

## choose a slimline vogue premium headrail

Slimline Vogue operating systems feature finishes to maximise the impact of your louvre blind, complementing classical and contemporary furnishing for that finishing touch. Select from Piano Black, Champagne Gold, Brushed Aluminium, Ice White and Espresso Brown.

Slimline Vogue looks as good as it performs.

- Elegant round profile will complement design influences
- Life cycle tested to provide trouble free operation for years to come
- Contrasting or coordinating components allow further personalisation
- Unique valance provides an opportunity to mix or match textiles and finishes to the operating system