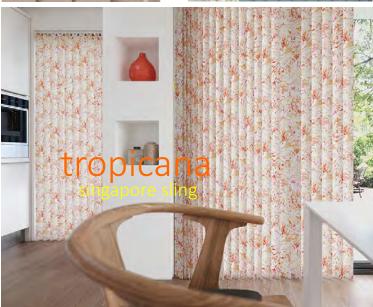

The vertical fabric range is an eclectic mix of beautiful jacquard weaves and designs in contemporary colourways, exotic grass effects, organic natural hues and luxury metallic lustres, all of which will create window blinds of pure distinction.

## gorgeous fabrics & finishing touches to suit every room in the home

Vertical blinds are the most versatile of all modern window furnishings. It's rotating louvres allow you to combine privacy with total light control. Made to measure vertical blinds are available as 89mm or 127mm louvre widths.