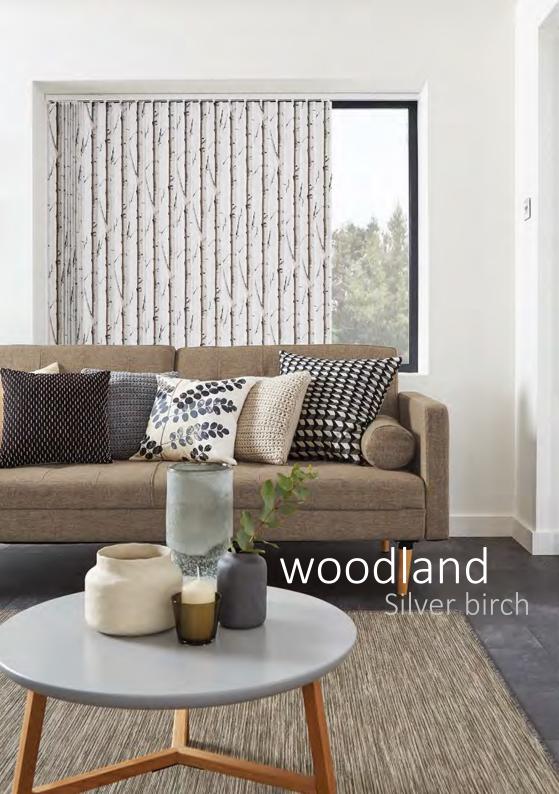

The vertical fabric range is an eclectic mix of beautiful jacquard weaves and designs in contemporary colourways, exotic grass effects, organic natural hues and luxury metallic lustres, all of which will create window blinds of pure distinction.

## gorgeous fabrics & finishing touches to suit every room in the home

Vertical blinds are the most versatile of all modern window furnishings. It's rotating louvres allow you to combine privacy with total light control. Made to measure vertical blinds are available as 89mm or 127mm louvre widths.