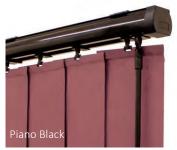

## choose a slimline vogue premium headrail

Slimline Vogue operating systems feature finishes to maximise the impact of your louvre blind, complementing classical and contemporary furnishing for that finishing touch. Select from Piano Black, Champagne Gold, Brushed Aluminium, Ice White and Espresso Brown.