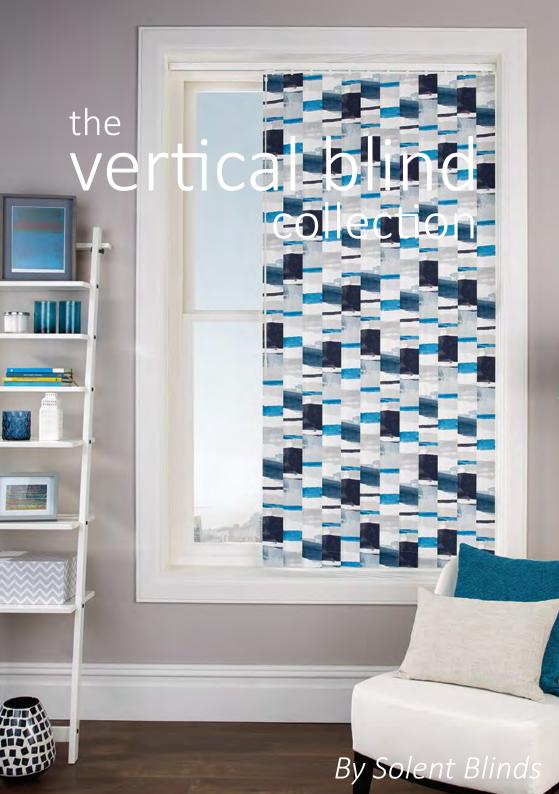

## vertical blinds offer the ultimate in shading flexibility & privacy along with modern clean lines & stunning fabrics

Vertical blinds offer you maximum flexibility and creativity. The innovative design allows the louvres to be drawn neatly back to the side to offer clear views. The louvres can also be rotated through 180 degrees allowing the user to control light levels within any room, yet maintain privacy.

## gorgeous fabrics & finishing touches to suit every room in the home

Vertical blinds are the most versatile of all modern window furnishings. It's rotating louvres allow you to combine privacy with total light control. Made to measure vertical blinds are available as 89mm or 127mm louvre widths.