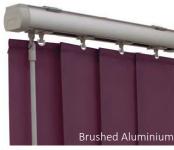

## choose a slimline vogue premium headrail

Slimline Vogue operating systems feature finishes to maximise the impact of your louvre blind, complementing classical and contemporary furnishing for that finishing touch. Select from Piano Black, Champagne Gold, Brushed Aluminium, Ice White and Espresso Brown.