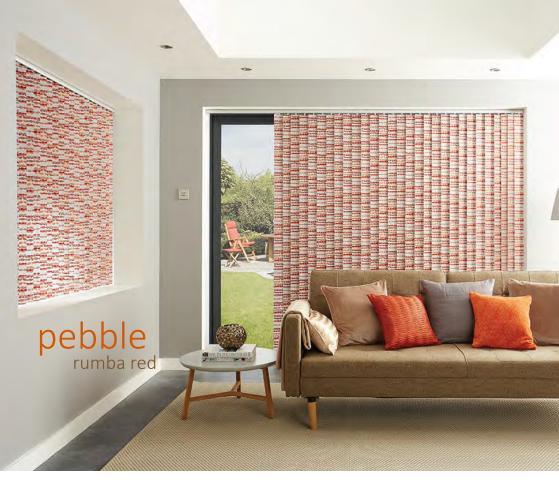

The vertical fabric range is an eclectic mix of beautiful jacquard weaves and designs in contemporary colourways, exotic grass effects, organic natural hues and luxury metallic lustres, all of which will create window blinds of pure distinction.

## gorgeous fabrics & finishing touches to suit every room in the home

Vertical blinds are the most versatile of all modern window furnishings. It's rotating louvres allow you to combine privacy with total light control. Made to measure vertical blinds are available as 89mm or 127mm louvre widths.