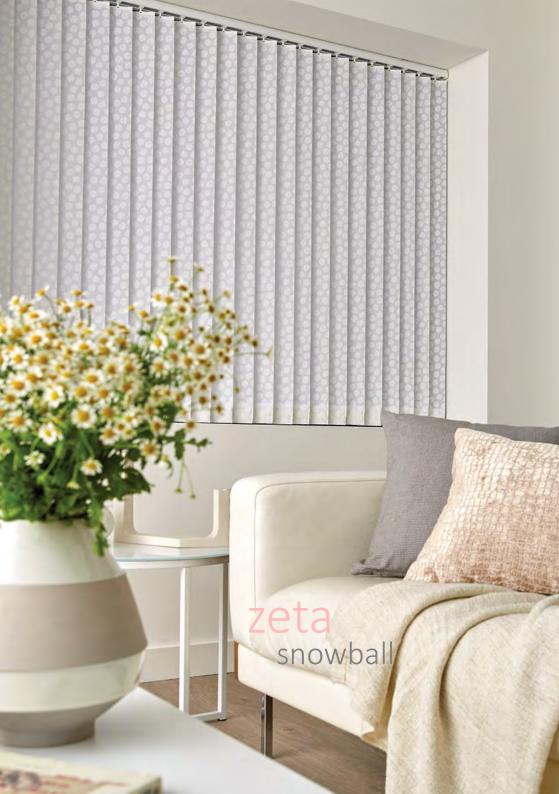

The vertical fabric range is an eclectic mix of beautiful jacquard weaves and designs in contemporary colourways, exotic grass effects, organic natural hues and luxury metallic lustres, all of which will create window blinds of pure distinction.

## gorgeous fabrics & finishing touches to suit every room in the home

Vertical blinds are the most versatile of all modern window furnishings. It's rotating louvres allow you to combine privacy with total light control. Made to measure vertical blinds are available as 89mm or 127mm louvre widths.