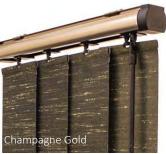

## choose a slimline vogue premium headrail

Slimline Vogue operating systems feature finishes to maximise the impact of your louvre blind, complementing classical and contemporary furnishing for that finishing touch. Select from Piano Black, Champagne Gold, Brushed Aluminium, Ice White and Espresso Brown.