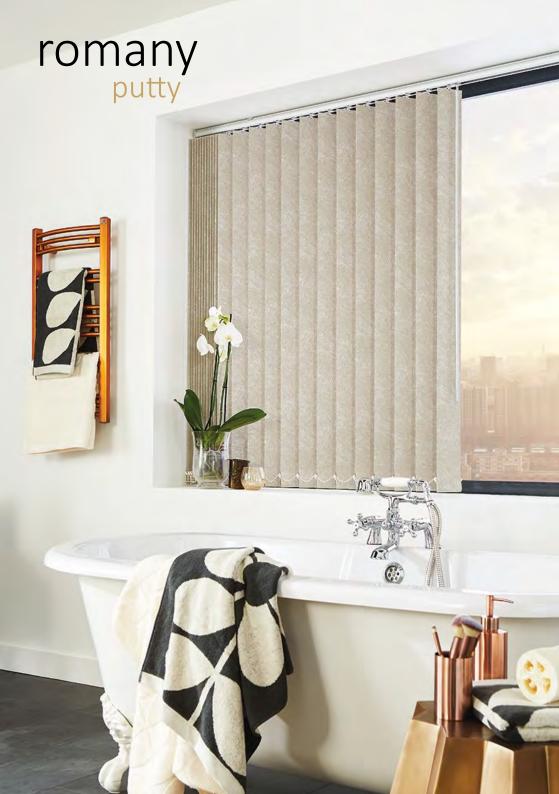

The vertical fabric range is an eclectic mix of beautiful jacquard weaves and designs in contemporary colourways, exotic grass effects, organic natural hues and luxury metallic lustres, all of which will create window blinds of pure distinction.

## gorgeous fabrics & finishing touches to suit every room in the home

Vertical blinds are the most versatile of all modern window furnishings. It's rotating louvres allow you to combine privacy with total light control. Made to measure vertical blinds are available as 89mm or 127mm louvre widths.