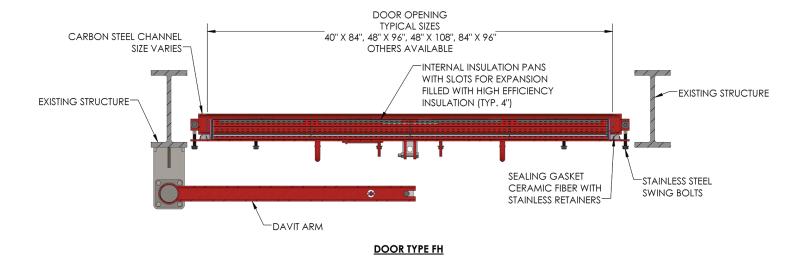

We offer doors that will work regardless of the type of removal you are performing (tracks, monorail or carts). Our patented door also allows for it to be raised above the floor level to swing out of the way.

### **Features**

- Patented Door (US 6,412,221 B1) allows door to be raised above floor level to swing
- Can be installed level with existing grading
- Outer insulated panel offers personnel protection
- Swing bolts used for sealing gasket, never have to cut bolts loose
- Safety chains on all davits
- Each application is custom designed to fit your needs