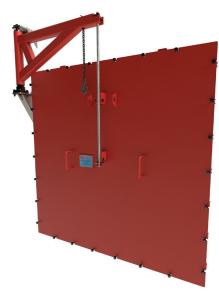

We offer doors that will work regardless of the type of removal you are performing (tracks, monorail or carts). Our patented door also allows for it to be raised above the floor level to swing out of the way.

### **Features**

- Patented Door (US 6,412,221 B1) allows door to be raised above floor level to swing
- Can be installed level with existing grading
- Outer insulated panel offers personnel protection
- Swing bolts used for sealing gasket, never have to cut bolts loose
- Safety chains on all davits
- Each application is custom designed to fit your needs