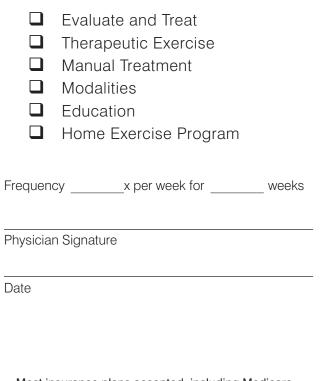

## PHYSICIAN REFERRAL

Diagnosis

| Precautions |
|-------------|
|-------------|

Most insurance plans accepted, including Medicare and Medicaid. Please call for more information.