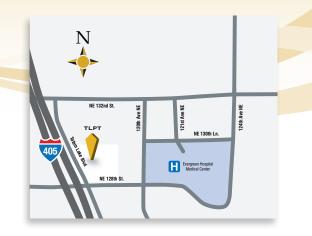

Totem Lake Physical Therapy is an outpatient Physical Therapy clinic located near Evergreen Hospital in Kirkland. Our treatment philosophy is a "hands on" approach with an emphasis on patient education and an understanding of his or her condition. Our goal is to get you back to the activities that you love to do in a safe and comfortable environment

## Call Today to Schedule Your Appointment with:

Totem Lake Physical Therapy : Kirkland 12910 Totem Lake Blvd • Suite 105 • Kirkland, WA 98034 Appointments: 425.823.8631 Fax: 425.814.4731 retptgroup.com/totemlake Totem Lake Physical Therapy : Kirkland 12910 Totem Lake Blvd • Suite 105 • Kirkland, WA 98034 Appointments: 425.823.8631 Fax: 425.814.4731 retptgroup.com/totemlake