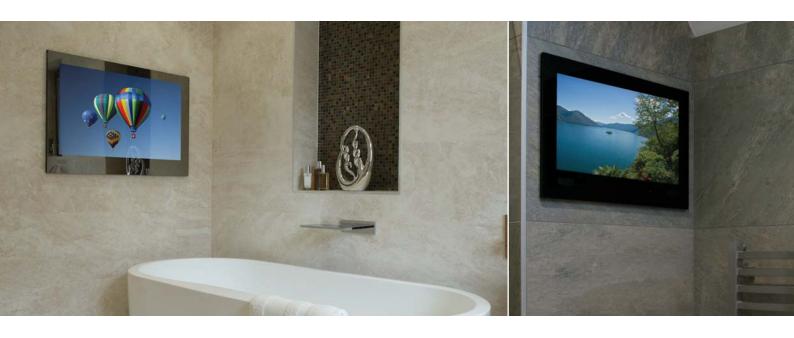

# Watervue Bathroom TV, HD ready, Widescreen, Freeview

One of the largest in the WaterVue TV family is the 32 Inch bathroom TV offers a high spec LED with great viewing angles. The units offer excellent style and great value for money. With a choice of 2 different finishes. This TV is ideal for large bathrooms and swimming pool areas.

### Available in black or mirror

Money back guarantee

Manufacturers warranty

Heated screen to prevent mist

Next day delivery

Waterproof rating