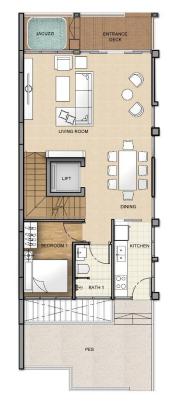

### 1ST STOREY

- 1 ENTRANCE FOYER WITH JACUZZI
- 1 LIVING ROOM
- 1 DINNING
- 1 KITCHEN
- 1 BEDROOM + BATHROOM
- 1 PES/TERRACE