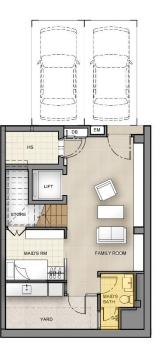

### BASEMENT

- 2 CAR PARKS
- 1 FAMILY ROOM
- 1 HOUSEHOLD SHELTHER
- 1 STORE BELOW STAIRCSE
- 1 MAID'S ROOM + TOILET
- 1 YARD
- 1 LIFT