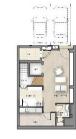

### BASEMENT

- 2 CAR PARKS
- 1 FAMILY ROOM
- 1 HOUSEHOLD SHELTHER
- 1 STORE BELOW STAIRCSE
- 1 MAID'S ROOM + TOILET
- 1 YARD
- 1 LIFT

### 1ST STOREY

- 1 ENTRANCE FOYER WITH JACUZZI
- 1 LIVING ROOM
- 1 DINNING
- 1 KITCHEN
- 1 BEDROOM + BATHROOM
- 1 PES/TERRACE