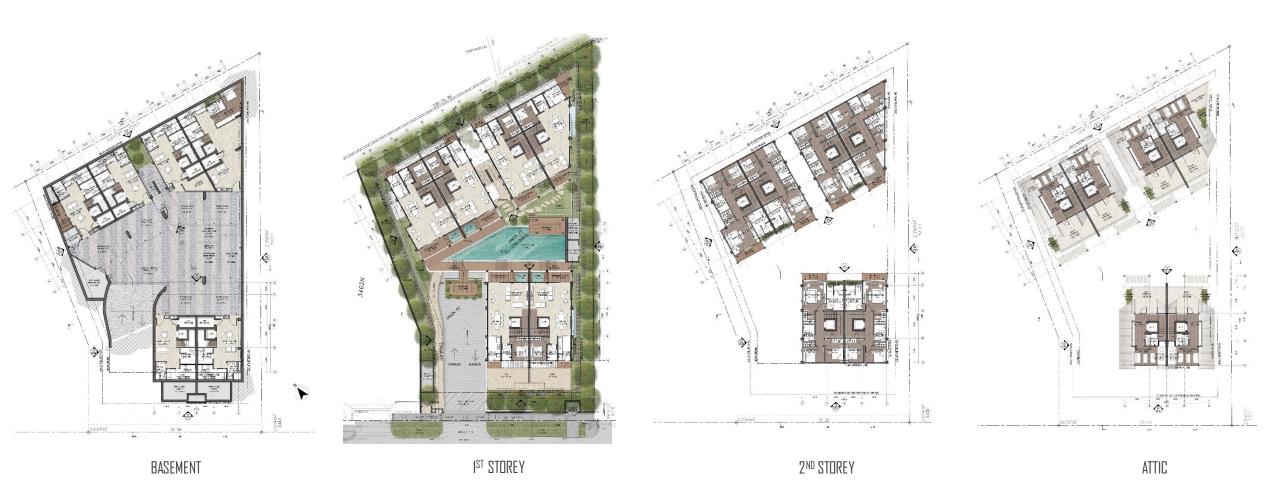

- LOCATION: DISTRICT 10, 30 JALAN HAJI ALIAS
- SITE AREA: 1323.90 SQM
- 3 PAIRS OF SEMI-D BLOCKS
- TOTAL 6 UNITS
- 3 STOREY + ATTIC
- UNIT FLOOR AREA APPOX. 279-341 SQM
- CENTER COMMUNAL AREA
- BASEMENT CARPARK WITH 6M WIDE CAR RAMP
- FRONT ACCESS FROM JALAN HAJI ALIAS
- 1.5 M PEDESTRAIN PATHWAY TO 1<sup>ST</sup> STOREY COMMUNAL AREA
- DIRECT ACCESS FROM BASEMENT AND 1ST STOREY
- BIN POINT AT ROAD SIDE

- 1.2 M DEEP SWIMMING POOL (8-16M IN LENGTH, 3.2-4.2M IN WIDTH)
- 2 LIFE STYLE PAVILLIONS
- GARDEN BY THE POOL
- BASEMENT CARPARK (12 LOTS)
- JACUZZI FOR WATER VILLA UNITS- 30, 30A,B,C
- PRIVATE GARDEN FOR UNIT 30D
- PES FOR UNIT 30 & 30A

### BASEMENT

- 2 CAR PARKS
- 1 FAMILY ROOM
- 1 HOUSEHOLD SHELTHER
- 1 STORE BELOW STAIRCSE
- 1 MAID'S ROOM + TOILET
- 1 YARD
- 1 LIFT

### 1ST STOREY

- 1 ENTRANCE FOYER WITH JACUZZI
- 1 LIVING ROOM
- 1 DINNING
- 1 KITCHEN
- 1 BEDROOM + BATHROOM
- 1 PES/TERRACE

# 2<sup>ND</sup> STOREY

- I MASTER BEDROOM + MASTER BATHROOM + WALK IN WARDROBE
- 2 BEDROOMS + BATHROOM
- 1 BALCONY
- 1 PLANTER BOX

### ATTIC:

- 1 EXTERTAINMENT ROOM
- 1 STUDY CORNER
- 1 OPEN ROOF TERRACE
- 1 PLANTER BOX