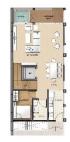

### BASEMENT

- 2 CAR PARKS
- 1 FAMILY ROOM
- 1 HOUSEHOLD SHELTHER
- 1 STORE BELOW STAIRCSE
- 1 MAID'S ROOM + TOILET
- 1 YARD
- 1 LIFT

### 1ST STOREY

- 1 ENTRANCE FOYER WITH JACUZZI
- 1 LIVING ROOM
- 1 DINNING
- 1 KITCHEN
- 1 BEDROOM + BATHROOM
- 1 PES/TERRACE