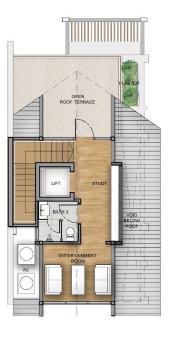

### ATTIC:

- 1 EXTERTAINMENT ROOM
- 1 STUDY CORNER
- 1 OPEN ROOF TERRACE
- 1 PLANTER BOX

### ATTIC

- 1 EXTERTAINMENT ROOM
- 1 STUDY CORNER
- 1 OPEN ROOF TERRACE
- 1 PLANTER BOX