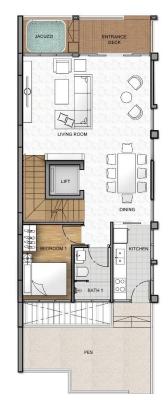

### 1ST STOREY

- 1 ENTRANCE FOYER WITH JACUZZI
- 1 LIVING ROOM
- 1 DINNING
- 1 KITCHEN
- 1 BEDROOM + BATHROOM
- 1 PES/TERRACE