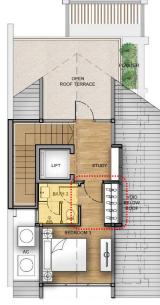

### ATTIC:

- 1 EXTERTAINMENT ROOM
- 1 STUDY CORNER
- 1 OPEN ROOF TERRACE
- 1 PLANTER BOX