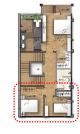

# 2<sup>ND</sup> STOREY

- I MASTER BEDROOM + MASTER BATHROOM + WALK IN WARDROBE
- 2 BEDROOMS + BATHROOM
- 1 BALCONY
- 1 PLANTER BOX

### ATTIC:

- 1 EXTERTAINMENT ROOM
- 1 STUDY CORNER
- 1 OPEN ROOF TERRACE
- 1 PLANTER BOX