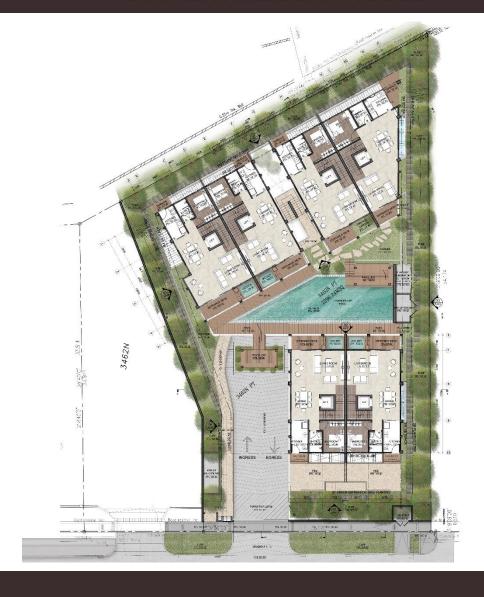

- LOCATION: DISTRICT 10, 30 JALAN HAJI ALIAS
- SITE AREA: 1323.90 SQM
- 3 PAIRS OF SEMI-D BLOCKS
- TOTAL 6 UNITS
- 3 STOREY + ATTIC
- UNIT FLOOR AREA APPOX. 279-341 SQM
- CENTER COMMUNAL AREA
- BASEMENT CARPARK WITH 6M WIDE CAR RAMP
- FRONT ACCESS FROM JALAN HAJI ALIAS
- 1.5 M PEDESTRAIN PATHWAY TO 1<sup>ST</sup> STOREY COMMUNAL AREA
- DIRECT ACCESS FROM BASEMENT AND 1ST STOREY
- BIN POINT AT ROAD SIDE

- 1.2 M DEEP SWIMMING POOL (8-16M IN LENGTH, 3.2-4.2M IN WIDTH)
- 2 LIFE STYLE PAVILLIONS
- GARDEN BY THE POOL
- BASEMENT CARPARK (12 LOTS)
- JACUZZI FOR WATER VILLA UNITS- 30, 30A,B,C
- PRIVATE GARDEN FOR UNIT 30D
- PES FOR UNIT 30 & 30A