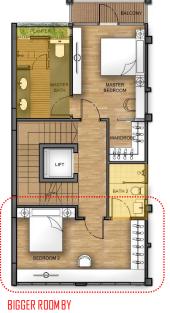

# 2<sup>ND</sup> STOREY

- I MASTER BEDROOM + MASTER BATHROOM + WALK IN WARDROBE
- 2 BEDROOMS + BATHROOM
- 1 BALCONY
- 1 PLANTER BOX