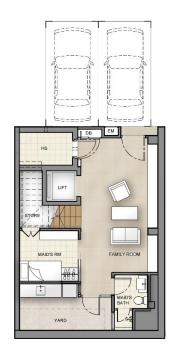

### BASEMENT

- 2 CAR PARKS
- 1 FAMILY ROOM
- 1 HOUSEHOLD SHELTHER
- 1 STORE BELOW STAIRCSE
- 1 MAID'S ROOM + TOILET
- 1 YARD
- 1 LIFT