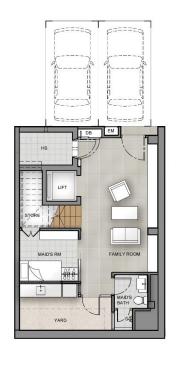

### BASEMENT

- 2 CAR PARKS
- 1 FAMILY ROOM
- 1 HOUSEHOLD SHELTHER
- 1 STORE BELOW STAIRCSE
- 1 MAID'S ROOM + TOILET
- 1 YARD
- 1 LIFT