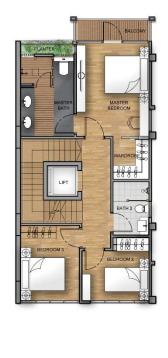

# 2<sup>ND</sup> STOREY

- I MASTER BEDROOM + MASTER BATHROOM + WALK IN WARDROBE
- 2 BEDROOMS + BATHROOM
- 1 BALCONY
- 1 PLANTER BOX