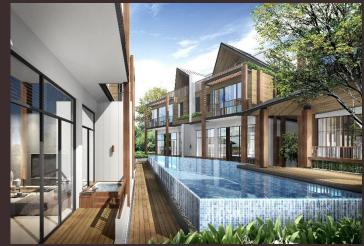

Respecting history of the place & creating a resort village living lifestyle....

A Modern-day Reinterpretation of Culture Heritage at Kampong Tempek. The use of soaring pavilion-style ceilings and rich timber finishes brings resort style into the architecture.

- 1.2 M DEEP SWIMMING POOL (8-16M IN LENGTH, 3.2-4.2M IN WIDTH)
- 2 LIFE STYLE PAVILLIONS
- GARDEN BY THE POOL
- BASEMENT CARPARK (12 LOTS)
- JACUZZI FOR WATER VILLA UNITS- 30, 30A,B,C
- PRIVATE GARDEN FOR UNIT 30D
- PES FOR UNIT 30 & 30A