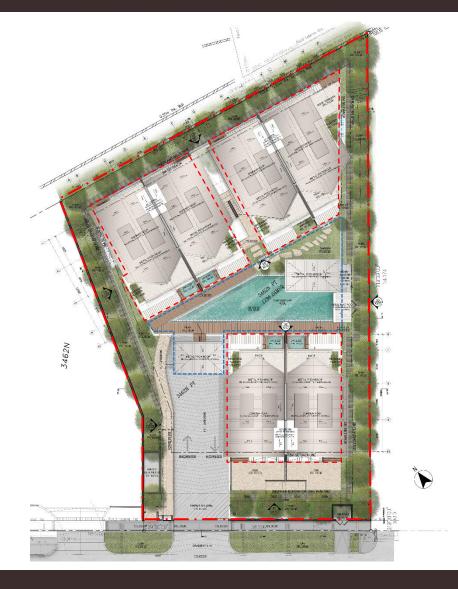

- LOCATION: DISTRICT 10, 30 JALAN HAJI ALIAS
- SITE AREA: 1323.90 SQM
- 3 PAIRS OF SEMI-D BLOCKS
- TOTAL 6 UNITS
- 3 STOREY + ATTIC
- UNIT FLOOR AREA APPOX. 279-341 SQM
- CENTER COMMUNAL AREA
- BASEMENT CARPARK WITH 6M WIDE CAR RAMP
- FRONT ACCESS FROM JALAN HAJI ALIAS
- 1.5 M PEDESTRAIN PATHWAY TO 1<sup>ST</sup> STOREY COMMUNAL AREA
- DIRECT ACCESS FROM BASEMENT AND 1ST STOREY
- BIN POINT AT ROAD SIDE

- 1.2 M DEEP SWIMMING POOL (8-16M IN LENGTH, 3.2-4.2M IN WIDTH)
- 2 LIFE STYLE PAVILLIONS
- GARDEN BY THE POOL
- BASEMENT CARPARK (12 LOTS)
- JACUZZI FOR WATER VILLA UNITS- 30, 30A,B,C
- PRIVATE GARDEN FOR UNIT 30D
- PES FOR UNIT 30 & 30A