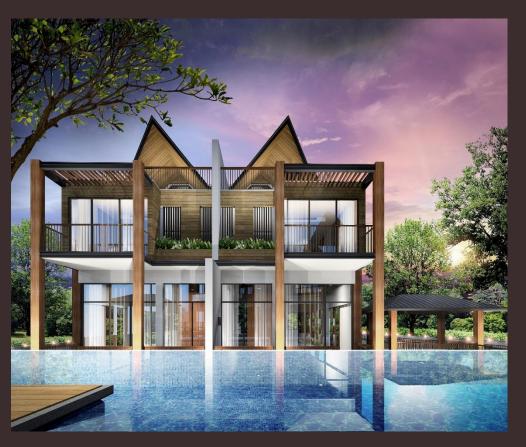

Respecting history of the place & creating a resort village living lifestyle....

A Modern-day Reinterpretation of Culture Heritage at Kampong Tempek. The use of soaring pavilion-style ceilings and rich timber finishes brings resort style into the architecture.

- 1.2 M DEEP SWIMMING POOL (8-16M IN LENGTH, 3.2-4.2M IN WIDTH)
- 2 LIFE STYLE PAVILLIONS
- GARDEN BY THE POOL
- BASEMENT CARPARK (12 LOTS)
- JACUZZI FOR WATER VILLA UNITS- 30, 30A,B,C
- PRIVATE GARDEN FOR UNIT 30D
- PES FOR UNIT 30 & 30A