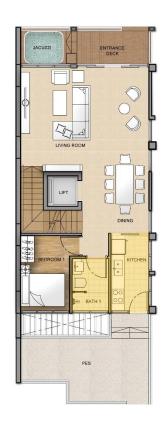

### 1ST STOREY

- 1 ENTRANCE FOYER WITH JACUZZI
- 1 LIVING ROOM
- 1 DINNING
- 1 KITCHEN
- 1 BEDROOM + BATHROOM
- 1 PES/TERRACE