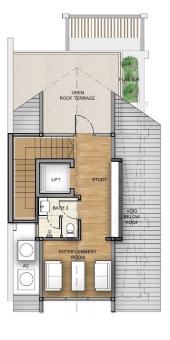

### ATTIC:

- 1 EXTERTAINMENT ROOM
- 1 STUDY CORNER
- 1 OPEN ROOF TERRACE
- 1 PLANTER BOX

### ATTIC

- 1 EXTERTAINMENT ROOM
- 1 STUDY CORNER
- 1 OPEN ROOF TERRACE
- 1 PLANTER BOX