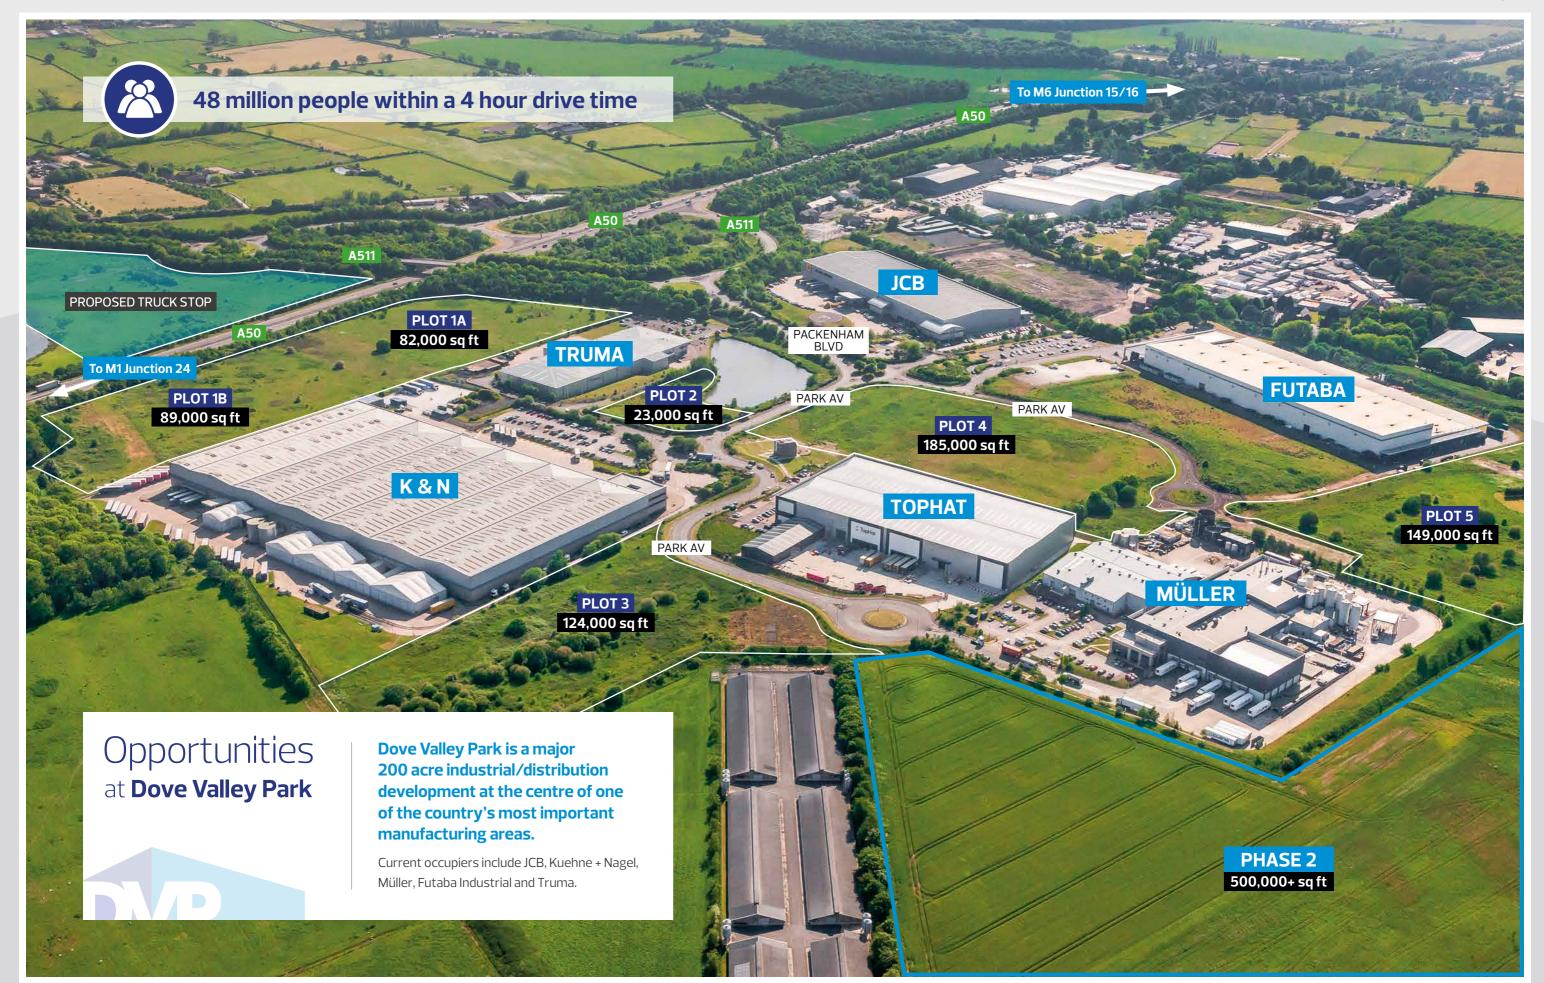

## **200 ACRES OF BUSINESS SPACE**

## Accommodation

| PLOT    | SIZE      |         |
|---------|-----------|---------|
|         | sq ft     | sqm     |
| 1A      | 82,000    | 7,618   |
| 1B      | 89,000    | 8,268   |
| 2       | 23,000    | 2,137   |
| 3       | 124,000   | 11,520  |
| 4       | 185,000   | 17,187  |
| 5       | 149,000   | 13,843  |
| PHASE 2 | 500,000 + | 46,451+ |

23,000 sq ft

TRUMA

PLOT 1A

89,000 sq ft

A50

A511

To M6 Junction 15/16

K&N

PLOT 1B

82,000 sq ft

### Location

Dove Valley Park is located on the junction of a high grade dual carriageway Toll Free A50 M1/M6 link. This important Trunk Road runs from Junction 24/24a of the M1 to the A500 serving Junctions 15 and 16 of the M6, opening up access to the nation's motorway system. Major seaports and airports along with 48 million people within a 4 hour drive.