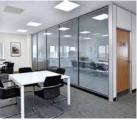

#### Office

- Raised floors
- Suspended ceilings
- Fully carpeted
- CIBSE LG7 Lighting
- Male, female and disabled WC's
- Comfort cooling