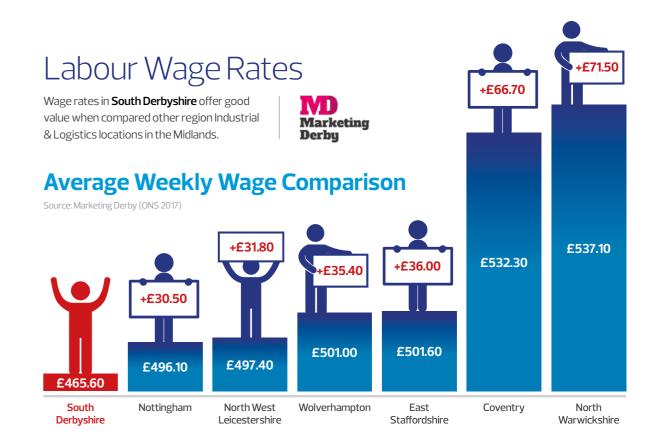

High Specification Industrial & Distribution Units 23,000 to 500,000+ sqft

**FAST TRACK CONSTRUCTION SOLUTIONS** 













- → On site infrastructure and all mains services installed
- → **Logistical flexibility** via M1/M6, A50 and A38
- → Centre of one of the Country's most important manufacturing areas
- → **Excellent support** from Local Authority
- $\rightarrow$  48 million people within a 4 hour drive time

**EXISTING OCCUPIERS INCLUDE:** 















## **200 ACRES OF BUSINESS SPACE**

## Accommodation

| PLOT    | SIZE      |         |
|---------|-----------|---------|
|         | sq ft     | sqm     |
| 1A      | 82,000    | 7,618   |
| 1B      | 89,000    | 8,268   |
| 2       | 23,000    | 2,137   |
| 3       | 124,000   | 11,520  |
| 4       | 185,000   | 17,187  |
| 5       | 149,000   | 13,843  |
| PHASE 2 | 500,000 + | 46,451+ |





23,000 sq ft

TRUMA

PLOT 1A

89,000 sq ft

A50

A511

To M6 Junction 15/16

K&N

PLOT 1B

82,000 sq ft

# Typical Specification

#### Warehouse

- 12m to underside of haunch
- Floor loading 50kn per sq m
- Targeted EPC rating of 'A'

#### Office

- Raised floors
- Suspended ceilings
- Fully carpeted
- CIBSE LG7 Lighting
- Male, female and disabled WC's
- Comfort cooling

#### External

- Good