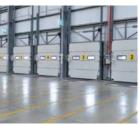

#### Warehouse

- 12m to underside of haunch
- Floor loading 50kn per sq m
- Targeted EPC rating of 'A'

#### External

- Good car parking and self contained service yards
- Security lighting

Dove Valley 118