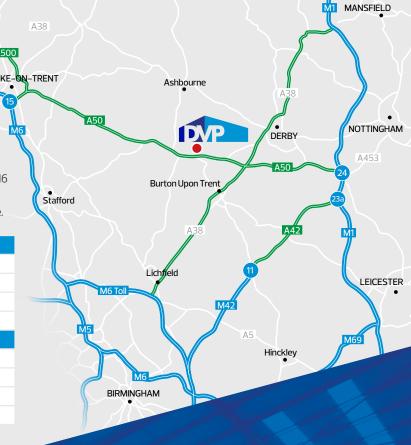

### Location

Dove Valley Park is located on the junction of a high grade dual carriageway Toll Free A50 M1/M6 link. This important Trunk Road runs from Junction 24/24a of the M1 to the A500 serving Junctions 15 and 16 of the M6, opening up access to the nation's motorway system. Major seaports and airports along with 48 million people within a 4 hour drive.

| Distance |
|----------|
| 18 miles |
| 12 miles |
| 23 miles |
| 25 miles |
| 31miles  |
| 39 miles |
| 41miles  |
| 58 miles |
| 61miles  |
|          |

| Airports          | Distance              |
|-------------------|-----------------------|
| East Midlands     | 22 miles              |
| Birmingham        | 42 miles              |
| Manchester        | 55 miles              |
| Heathrow          | 137 miles             |
| Copports          | D'atana               |
| Seaports          | Distance              |
| Liverpool         | 86 miles              |
|                   |                       |
| Liverpool         | 86 miles              |
| Liverpool<br>Hull | 86 miles<br>106 miles |

Chesterfield

Buxton

Macclesfield

SAT NAV: DE65 5BX