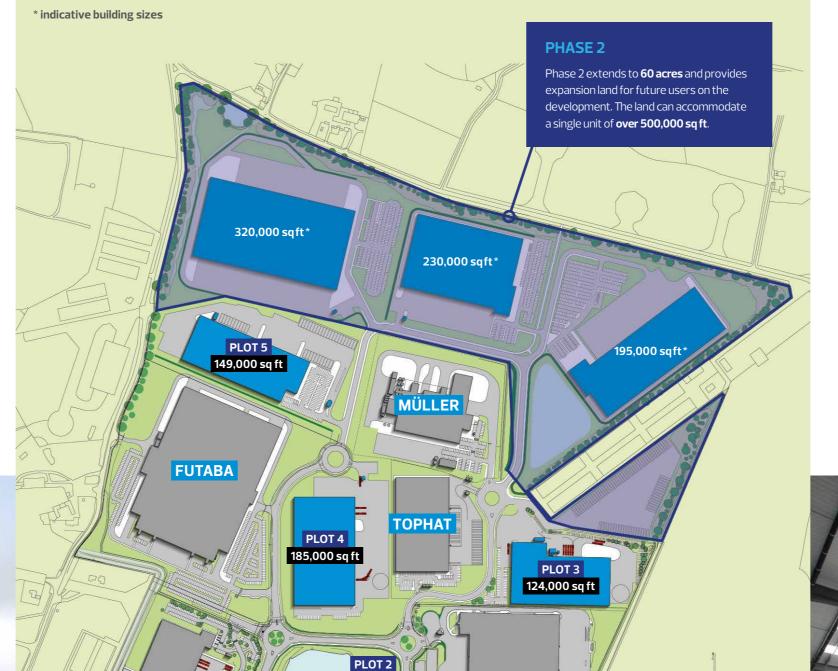

## **200 ACRES OF BUSINESS SPACE**

## Accommodation

| PLOT    | SIZE      |         |
|---------|-----------|---------|
|         | sq ft     | sqm     |
| 1A      | 82,000    | 7,618   |
| 1B      | 89,000    | 8,268   |
| 2       | 23,000    | 2,137   |
| 3       | 124,000   | 11,520  |
| 4       | 185,000   | 17,187  |
| 5       | 149,000   | 13,843  |
| PHASE 2 | 500,000 + | 46,451+ |

23,000 sq ft

TRUMA

PLOT 1A

89,000 sq ft

A50

A511

To M6 Junction 15/16

K&N

PLOT 1B

82,000 sq ft