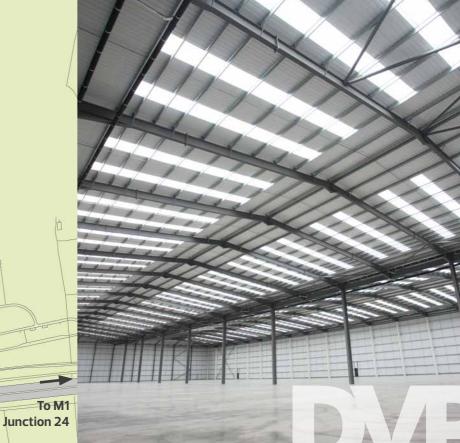

#### Warehouse

- 12m to underside of haunch
- Floor loading 50kn per sq m
- Targeted EPC rating of 'A'

### Location

Dove Valley Park is located on the junction of a high grade dual carriageway Toll Free A50 M1/M6 link. This important Trunk Road runs from Junction 24/24a of the M1 to the A500 serving Junctions 15 and 16 of the M6, opening up access to the nation's motorway system. Major seaports and airports along with 48 million people within a 4 hour drive.