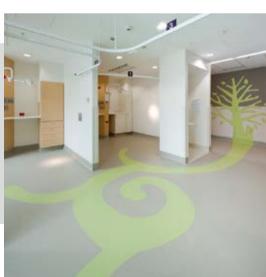

#### **WIDE PALETTE OF DECORS/COLOURS**

- 1000 colours in a wide range of designs (wood, plain, marbled, pearlescent)
- Coordinated Compact & Comfort version
- Coordinated floors, walls and finishes

#### Royal Women's Hospital, Victoria (Australia)

"Gerflor can provide decorative images due to high pressure water cutting customising floors for any area. This was a real addition to the hospital making it very welcoming for patients and staff."