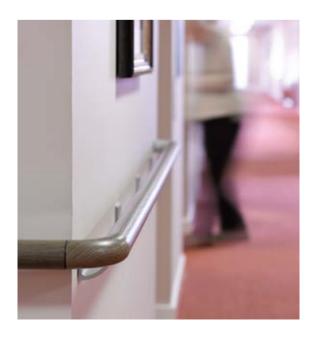

#### Anti-bacterial Handrails

 Research has shown that 75-90% of all hospital acquired infections are passed on by hand borne transmission. The majority of contamination collects at the junctions between handrail profiles and their finishing accessories. To avoid contamination, SPM handrails are fitted with a bactericidal joint.

### SECURITY

- Tarasafe **slip resistant flooring:** corridor, bedroom, shower...
- Handrails to provide safe support to aid mobility
- Fire resistant due to **limited combustibility** through a low surface spread of flame and low fire