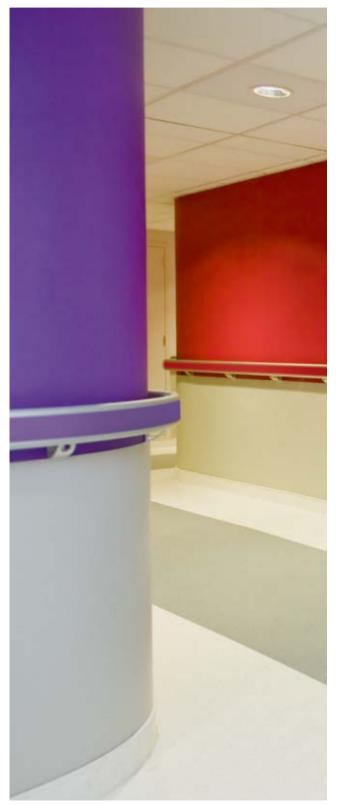

### SECURITY

- Tarasafe **slip resistant flooring:** corridor, bedroom, shower...
- Handrails to provide safe support to aid mobility
- Fire resistant due to **limited combustibility** through a low surface spread of flame and low fire

#### Handrails