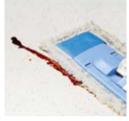

#### Seamless construction

- Gerflor floor coverings and wall protection panels are welded together to provide perfect air tightness for greater hygiene.
- Hot welded for a perfect watertightness.

#### Full coving system for a better hygiene

 The coving system makes it easier to clean inside angles and edges. It gives a waterproof connection wall/floor covering.

"The smooth and compacted aspects of the products enable easy maintenance and limit the risk of infection."