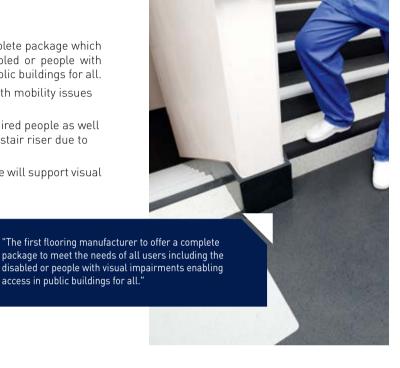

#### **ACCESSIBILITY FOR ALL**

The first flooring manufacturer to offer a complete package which meets the needs of all users including disabled or people with visual impairments and to enable access in public buildings for all.

- Easy access for all users including those with mobility issues and visual impairs
- The **Tarastep** range will assist visually impaired people as well as all other users differentiate between the stair riser due to the integral colour contrasted stair-nosing
- The **wide palette** of colours of the SPM range will support visual signage.