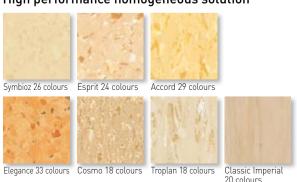

#### High performance homogeneous solution

Symbioz 26 colours

Esprit 24 colours

Elegance 33 colours Cosmo 18 colours Accord 29 colours

Classic Imperial 20 colours