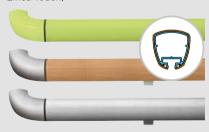

#### Handrails

#### SPM Linea'Touch

#### Trilobed handrails

- Fitted with bactericidal joint
- 37 colours (Linea'Touch gainée PVC)
- 7 wood effects (Linea'Touch wood)
- 1 aluminium finish (anodised Linea'Touch)

#### SPM Escort

#### Round handrails

- Fitted with bactericidal joint
- 28 colours (Escort with PVC sheath)
- 7 wood effects (Escort Decowood)
- 1 aluminium finish (anodised Escort)

#### SPM Starline

#### Handrails

- Fitted with bactericidal joint
- PCV band: 31 solid colours (anodised or PVC-sheathed Starline)
- 7 wood effects (Starline Decowood)

#### SPM Performer 2

#### Handrail with bumper

- Excellent handgrip and impact resistance
- Fitted with bactericidal joint