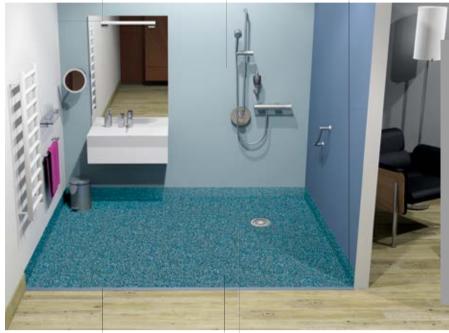

### SHOWERS

#### Safe & hygienic products for shower rooms

Complete floor and wall covering solutions for the entire shower area

#### Brazilia SD / Elegance SD Wet flooring solution

Elegance SD 7 colours 8 colours

Mural Calypso Wall cladding solution

19 colours

Tarasafe Ultra H<sub>2</sub>O Wet flooring solution

7 colours

Decocare Hand hygiene protection panel

Cove former for internal wall angles CA 12

Perfect WR 41 wall weld

Diminishing profile

Cove former

Gerflor also offers different accessories to complete the shower system, for instance:

• Shower Threshold Can be welded to the

#### • Sitar drains

Shower threshold •••

Tarafoam: acoustic insulation sub-layer

Drains