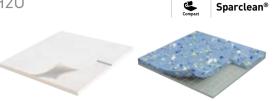

#### Slip resistant flooring solution

- R11 (Tarasafe) R12 (Tarasafe Super)
- HSE compliant
- Durable: group T (K5) wear rating
- Sparclean® patented and unique surface treatment for improved stain resistance and enhanced hygiene