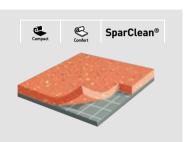

#### Slip resistant flooring solution

- R11 (Tarasafe) R12 (Tarasafe Super)
- HSE compliant
- Durable: group T (K5) wear rating
- Sparclean® patented and unique surface treatment for improved stain resistance and enhanced hygiene