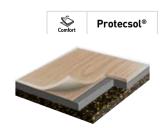

#### Full coving system for a better hygiene

 The coving system makes it easier to clean inside angles and edges. It gives a waterproof connection wall/floor covering.

"The smooth and compacted aspects of the products enable easy maintenance and limit the risk of infection."

#### Shower System - Mural Calypso / Tarasafe H20

#### Complete solution for shower area (floor & wall)

More information in p 20