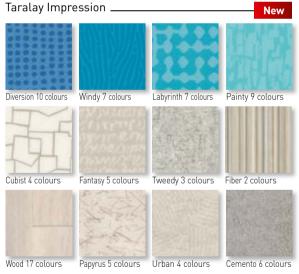

#### Taralay Impression Compact / Confort

#### High performance flooring

- Extreme durability: 1mm 100% pure PVC wear layer
- A printed design that is protected by a transparent wear layer
- Protecsol® surface treatment: no wax for life and stain resistant
- Excellent acoustic properties (16dB) and shock absorbent
- Very resistant to static and dynamic loads
- Wide palette of colours