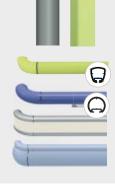

#### Handrails

#### SPM Linea'Touch

#### Trilobed handrails

- Fitted with bactericidal joint
- 37 colours (Linea'Touch gainée PVC)
- 7 wood effects (Linea'Touch wood)
- 1 aluminium finish (anodised Linea'Touch)

#### SPM Escort

#### Round handrails

- Fitted with bactericidal joint
- 28 colours (Escort with PVC sheath)
- 7 wood effects (Escort Decowood)
- 1 aluminium finish (anodised Escort)

#### SPM Starline

#### Handrails

- Fitted with bactericidal joint
- PCV band: 31 solid colours (anodised or PVC-sheathed Starline)
- 7 wood effects (Starline Decowood)

#### SPM Performer 2

#### Handrail with bumper

- Excellent handgrip and impact resistance
- Fitted with bactericidal joint