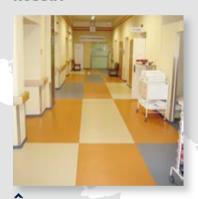

### **ROOM CORRIDORS**

#### Flooring solutions

#### Protection and guidance for corridors

Corridors with light/moderate traffic are often used by patients, care staff and visitors, so a balance between protection and free and easy movement is required.