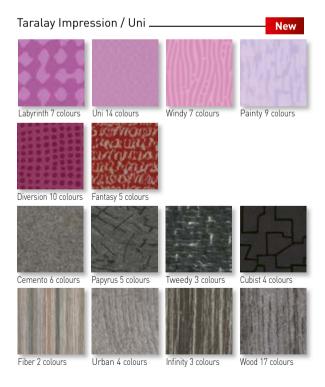

#### Taralay Impression Compact / Confort

#### High performance flooring

- Extreme durability: 1mm 100% pure PVC wear layer
- A printed design that is protected by a transparent wear layer
- Protecsol® surface treatment: no wax for life and stain resistant
- Excellent acoustic properties (16dB) and shock absorbent
- Very resistant to static and dynamic loads
- Wide palette of colours