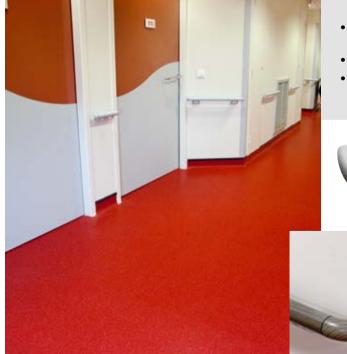

### **ROOM CORRIDORS**

#### Protection and guidance for corridors

Corridors with light/moderate traffic are often used by patients, care staff and visitors, so a balance between protection and free and easy movement is required.