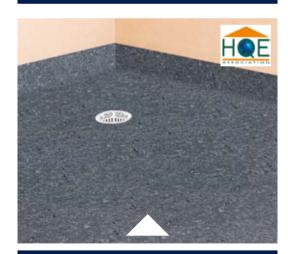

### SHOWERS

#### Safe & hygienic products for shower rooms

Complete floor and wall covering solutions for the entire shower area

#### Brazilia SD / Elegance SD Wet flooring solution

Elegance SD 7 colours 8 colours

Mural Calypso Wall cladding solution

19 colours

Tarasafe Ultra H<sub>2</sub>O Wet flooring solution

7 colours

Decocare Hand hygiene protection panel

Cove former for internal wall angles CA 12

Perfect WR 41 wall weld

Diminishing profile

Cove former

Gerflor also offers different accessories to complete the shower system, for instance:

• Shower Threshold Can be welded to the

#### • Sitar drains

Shower threshold •••

Tarafoam: acoustic insulation sub-layer

Drains