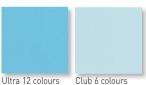

### Wall covering

Mural Ultra - Mural Club New

#### Wall covering

Mural Ultra - Mural Club New

Ultra 12 colours

Club 6 colours

#### Wall covering

Mural Ultra - Mural Club New

#### Wall protection Decochoc

Ultra 12 colours

Wall covering

Mural Ultra - Mural Club New

#### Tarasafe / Tarasafe Comfort / Tarasafe Plus Slip resistant flooring solution

Wall covering

Mural Ultra - Mural Club New