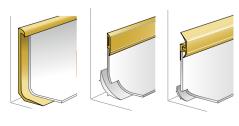

#### **Corner protectors**

## SPM Cornea / Corneaflex

#### **Corner Protection**

• Corner protection core for 90° or variable angles

#### SPM Capcorn

#### Corner protection solution

• Unique rounded corner protection on aluminium core for 90° angles

#### SPM Linea'Flex

#### Adhesive Corner Variable angles

• 80° to 150° adhesive corner protectors with variable angle endcap

#### SPM Protecta 2

#### Adhesive Corner Variable angles

• 70° to 135° adhesive corner protectors

## SPM Profila / Profil'inox

### Adhesive Corner Protection

90° adhesive corner protectors