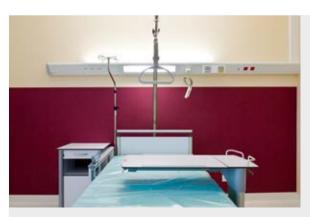

### SHOWERS

#### Safe & hygienic products for shower rooms

Complete floor and wall covering solutions for the entire shower area

#### Brazilia SD / Elegance SD Wet flooring solution

Elegance SD 7 colours 8 colours

Mural Calypso Wall cladding solution

19 colours

Tarasafe Ultra H<sub>2</sub>O Wet flooring solution

7 colours

Decocare Hand hygiene protection panel