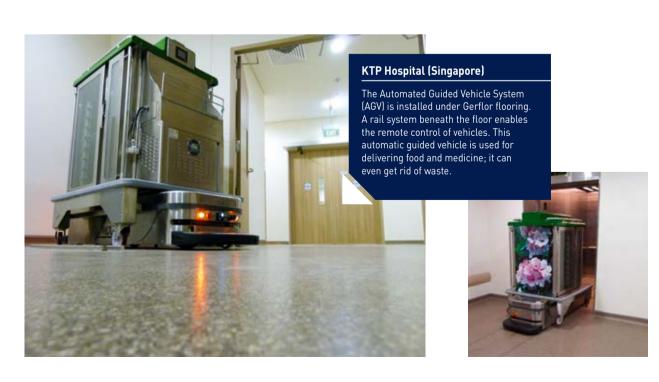

#### KTP Hospital (Singapore)

Biggest hospital in Asia, a reference in terms of high tech. Food, medicine and waste are delivered by a robot through a remote control system under Gerflor flooring.

# **EASY MOVEMENT** OF WHEELED EQUIPMENT

- Easy movement of beds and trolleys: Wheeled equipment can be easily rolled in all directions.
  Starting force and pushing reduced by 35%.
- Very good dynamic **load resistance** of hospital beds, etc.
- All Gerflor floorings are suitable for Automated Guided Vehicle Systems