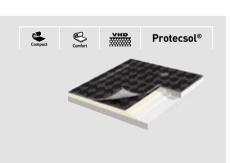

#### Shower System - Mural Calypso / Tarasafe H20

#### Complete solution for shower area (floor & wall)

More information in p 20

#### Tarasafe

#### Slip resistant flooring solution

- R11 (Tarasafe) R12 (Tarasafe Super)
- HSE compliant
- Durable: group T (K5) wear rating
- Sparclean® patented and unique surface treatment for improved stain resistance and enhanced hygiene