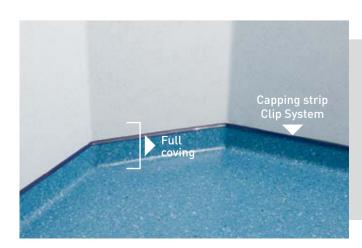

#### Full coving system for a better hygiene

 The coving system makes it easier to clean inside angles and edges. It gives a waterproof connection wall/floor covering.

"The smooth and compacted aspects of the products enable easy maintenance and limit the risk of infection."

### Skirting and coving solutions

- Semi-rigid skirting
- Full coving
- Capping Strip