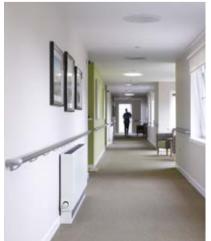

### CORRIDORS

#### Flooring solutions

#### Protection and guidance for corridors

Corridors with light / moderate traffic are often used by patients, care staff and visitors, so a balance between protection and free and easy movement is required.

#### Tarasafe

#### Slip resistant flooring solution

#### Wall covering

Mural Ultra - Mural Club New

#### Wall protection Decochoc

#### Taralay Compact New Static & load resistance flooring solution

### **Complementary interior solutions**

SPM Decochoc / Decowood / Decotrend Wall and door sheet solution SPM Linea'Punch / Impact 200 High impact wall rail solution SPM Linea'Flex / Capcorn Corner protection solution SPM Linea Touch / Escort / Starline Handrail solution Finishes

**Vynaflex Skirting** 