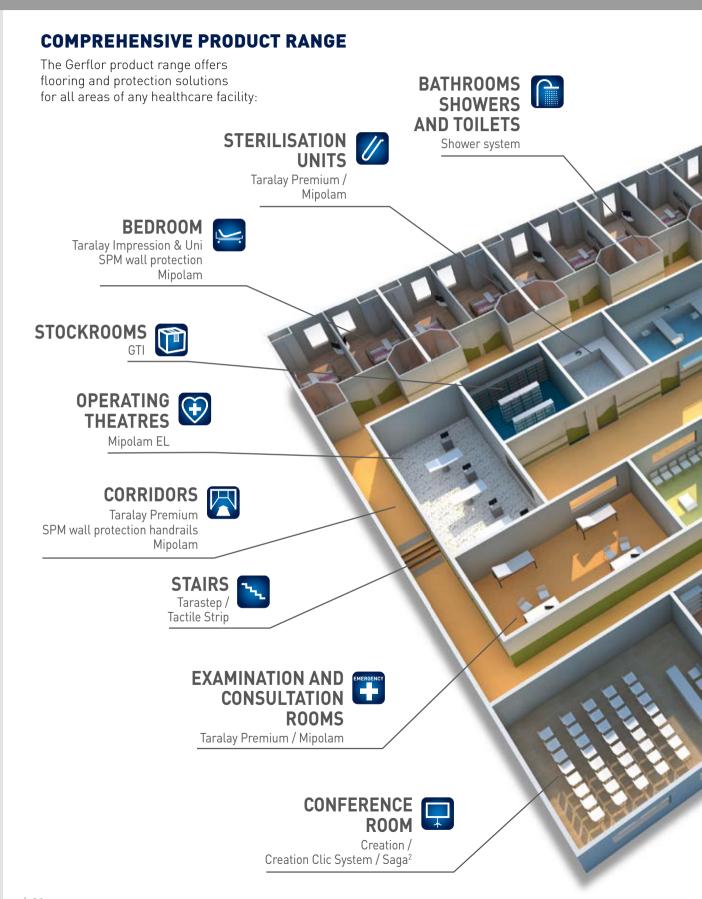

# A single supplier solution for hospitals and healthcare facilities

With the combination of proven solutions for flooring, wall, corner, and door protection, handrails and wall covering, Gerflor provides seamless surface protection and a holistic approach to your requirements for:

### CHOOSE THE RIGHT PRODUCT FOR THE RIGHT USE