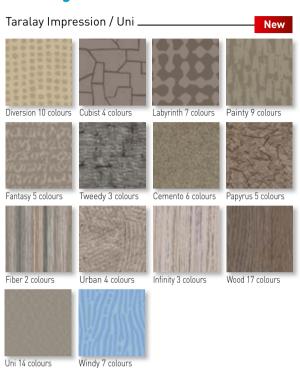

#### Taralay Impression Compact / Confort

#### High performance flooring

- Extreme durability: 1mm 100% pure PVC wear layer
- A printed design that is protected by a transparent wear layer
- Protecsol® surface treatment: no wax for life and stain resistant
- Excellent acoustic properties (16dB) and shock absorbent
- Very resistant to static and dynamic loads
- Wide palette of colours