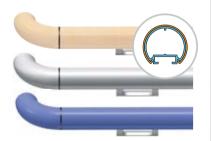

#### Anti-bacterial Handrails

 Research has shown that 75-90% of all hospital acquired infections are passed on by hand borne transmission. The majority of contamination collects at the junctions between handrail profiles and their finishing accessories. To avoid contamination, SPM handrails are fitted with a bactericidal joint.

#### Handrails

#### SPM Linea'Touch

#### Trilobed handrails

- Fitted with bactericidal joint
- 37 colours (Linea'Touch gainée PVC)
- 7 wood effects (Linea'Touch wood)
- 1 aluminium finish (anodised Linea'Touch)

#### SPM Escort

#### Round handrails

- Fitted with bactericidal joint
- 28 colours (Escort with PVC sheath)
- 7 wood effects (Escort Decowood)
- 1 aluminium finish (anodised Escort)

#### SPM Starline

#### Handrails

- Fitted with bactericidal joint
- PCV band: 31 solid colours (anodised or PVC-sheathed Starline)
- 7 wood effects (Starline Decowood)

#### SPM Performer 2

#### Handrail with bumper

- Excellent handgrip and impact resistance
- Fitted with bactericidal joint