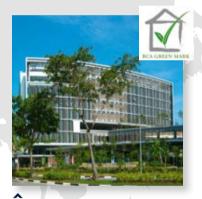

#### KTP Hospital (Singapore)

Biggest hospital in Asia, a reference in terms of high tech. Food, medicine and waste are delivered by a robot through a remote control system under Gerflor flooring.