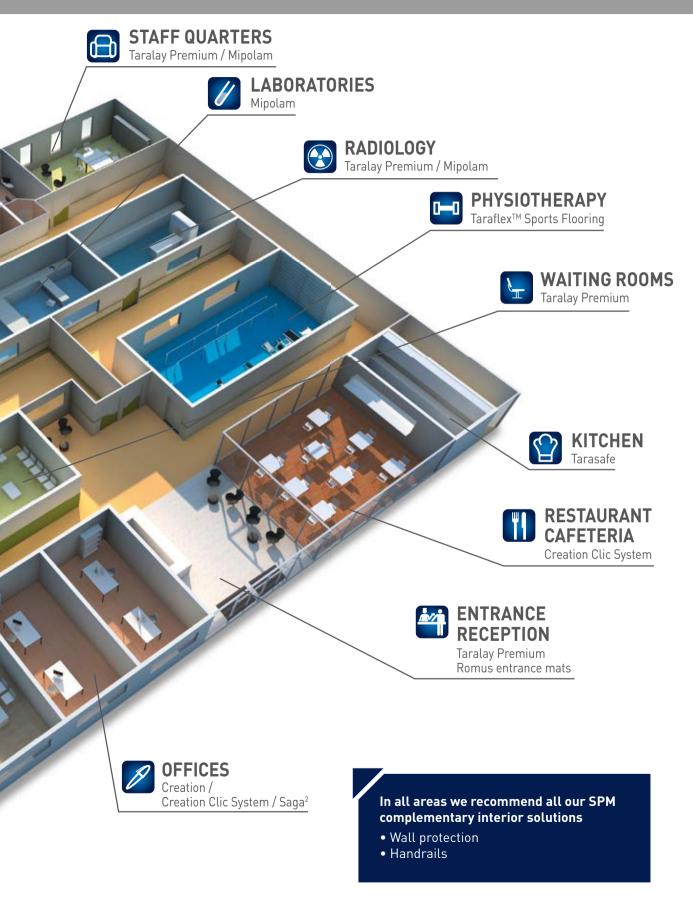

### CHOOSE THE RIGHT PRODUCT FOR THE RIGHT USE

### ENTRANCE, RECEPTION & WAITING AREAS

### WARDS & ROOMS

### SHOWERS

### **ACCIDENT & EMERGENCY CORRIDORS**

### **ROOM CORRIDORS**

### THEATRES, INTENSIVE CARE, LABORATORIES AND X-RAY

### KITCHENS / WET AREAS

### STOCKROOMS

### CAFETERIA / RESTAURANT

### PHYSIOTHERAPY